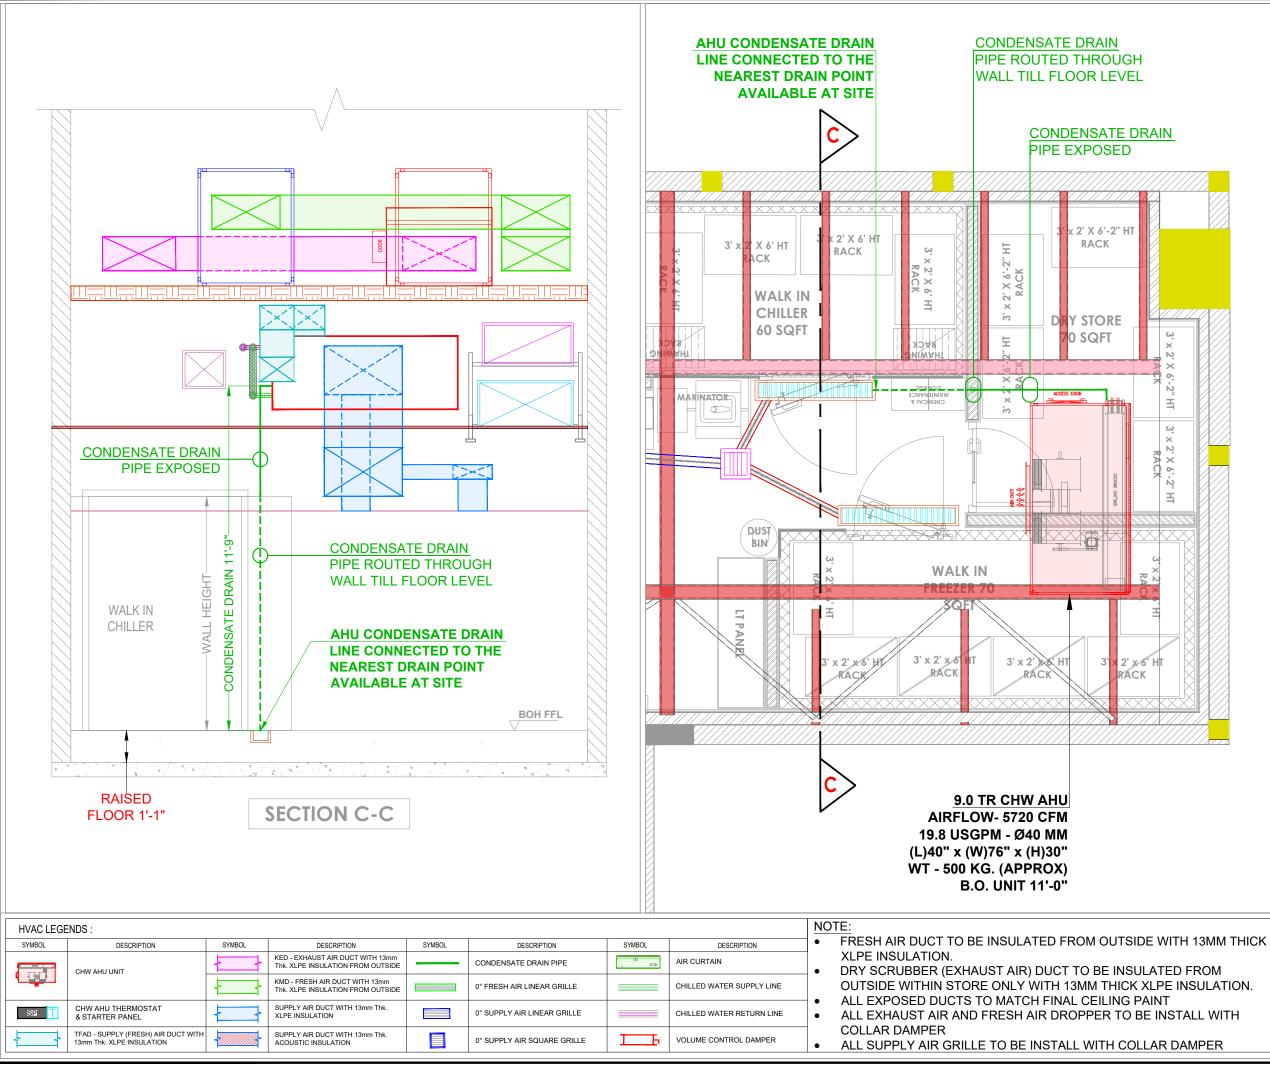

|            |                          |               |                |            |                 |                            |           | HEAT LO     | DAD SUN    | /IMARY           |          |          |                   |      |             |      |             |              |
|------------|--------------------------|---------------|----------------|------------|-----------------|----------------------------|-----------|-------------|------------|------------------|----------|----------|-------------------|------|-------------|------|-------------|--------------|
|            | PROJECT :                | KFC (FC)      |                | LOCATION   | N :             |                            | IG        | IA, DELHI A | IRPORT     |                  | 1        | DATE :   | 06.12.2023        |      | REVISION    | :    | F           | ۲5           |
|            | Assumptions -            |               |                |            |                 |                            |           |             |            |                  |          |          |                   |      |             |      |             |              |
| 1          | Inside Condition         |               | :              | 22.78      | Deg C + /       | - 1 Deg C                  |           |             |            |                  |          |          |                   |      |             |      |             |              |
| 2          | Relative Humidity        |               | :              | 15         | %               |                            |           |             |            |                  |          |          |                   |      |             |      |             |              |
| 3          | Out Side Condition       |               | :              | 43.33      | Deg C           |                            |           |             |            |                  |          |          |                   |      |             |      |             |              |
| 4          | Lighting Load            |               | :              | 1          | Watts / So      | q.ft                       |           |             |            |                  |          |          |                   |      |             |      |             |              |
|            |                          |               |                |            |                 |                            |           |             |            |                  |          |          |                   |      |             |      |             |              |
| Sr.<br>No. | Space Description        | Total<br>Area | Non-AC<br>Area | AC<br>Area | Total<br>Height | False<br>Ceiling<br>Height | Fresh Air | Occupancy   | Electric   | cal Load         | As per H | leatload |                   | Proj | oosed Units |      |             |              |
| NO.        | Area                     | (Sq. Ft)      | (Sq. Ft)       | (Sq. Ft)   | (FT)            | (FT)                       | CFM       | Nos.        | Eqpt. Load | Lighting<br>Load | TR       | CFM      | ТҮРЕ              | TR   | CFM         | QTY. | TOTAL<br>TR | TOTAL<br>CFM |
|            |                          |               |                |            |                 |                            |           |             | Kw         | Watts/Sq.ft      |          |          |                   |      |             |      |             |              |
|            |                          |               |                |            |                 |                            |           |             |            |                  |          |          |                   |      |             |      |             |              |
| 1          | BOH AREA<br>(FOOD COURT) | 979           | 183            | 796        | 15.17           | 14.33                      | 0         | 10          | 15         | 1                | 8.5      | 5560     | CHW AHU           | 9.0  | 5720        | 1    | 9.0         | 5720         |
|            | (                        |               |                |            |                 |                            |           |             |            |                  |          |          |                   |      |             |      |             |              |
| 2          | FRESH AIR PROVISION      |               |                |            |                 |                            |           |             |            |                  |          |          | AIR WASHER UNIT   |      | 4100        | 1    |             |              |
| 3          | EXHAUST AIR PROVISION    |               |                |            |                 |                            |           |             |            |                  |          |          | DRY SCRUBBER UNIT |      | 4500        | 1    |             |              |
|            |                          |               |                |            |                 |                            |           |             |            |                  |          |          |                   |      |             |      |             |              |
|            |                          | 979           | 183            | 796        |                 |                            | 0         | 10          |            |                  | 8.5      | 5560     |                   |      |             | 1.0  | 9.0         | 5720         |

|                |         |               |             | HE        | AT LOAD E | STIMATIC   | N SHEET      |                              |                 |                |              |        |
|----------------|---------|---------------|-------------|-----------|-----------|------------|--------------|------------------------------|-----------------|----------------|--------------|--------|
| LOCATION       | : DELHI |               | LAT. DEG. N | : 28° 34' |           | ALTITUDE ( | (MTRS)       | : 216                        |                 | DAILY RANG     | E            | : 25   |
|                |         |               |             | 1         |           |            |              |                              |                 |                | r            |        |
| CUSTOMER       | :       | BOH A         |             |           |           |            | DESIGN CO    |                              |                 |                |              |        |
| ESTIMATED BY   | :       | RITE          |             |           |           |            | TIME OF PE   | -                            |                 | APRIL, 16:00   |              |        |
| DATE           | :       | 06.12.2       | 2023        |           |           |            |              | DB                           | % RH            | WB             | TH           | GR/LB  |
|                |         |               |             | 1         |           |            |              |                              |                 |                |              |        |
| TOTAL AREA     | =       | 979           | SQFT        |           |           |            |              | 1                            |                 | MER            |              |        |
| NON-AC AREA    | =       | 183           | SQFT        |           |           |            | OUTSIDE      | 110.0                        | 15              | 72.10          | 35.56        | 57.80  |
| AC AREA        | =       | 796           | SQFT        |           |           |            | INSIDE       | 73                           | 55              | 62.25          | 27.96        | 66.80  |
| TOTAL HT.      | =       | 15.17         | FEET        |           |           |            | DIFF.        | 37                           | Х               | Х              | 7.60         | -9.00  |
| AVAILABLE HT.  | =       | 14.33         | FEET        | _         |           |            |              |                              |                 | ISOON          |              |        |
|                |         |               |             |           |           | 1          | OUTSIDE      | 92.2                         | 71.4            | 84.00          | 48.13        | 165.20 |
| PEOPLE :       | 10      | NOS. X        | 7.5         | CFM =     | 75        | -          | INSIDE       | 73                           | 55              | 64.11          | 29.31        | 72.00  |
| 0.198          |         | OW (CFM) PER  |             | =         | 158       | -          | DIFF.        | 19.2                         | Х               | Х              | 18.82        | 93.20  |
| 1              |         | CHANGES PER H | IUUR        | =         | 190       | -          |              |                              | -               |                | I            |        |
| FRESH AIR REQU |         | · · · ·       |             | =         | 233       | -          |              |                              |                 | rection Factor | ŀ            | 19.5   |
| FRESH AIR PROV | SION    | (by Dl        | IAL)        | =         | 464       |            |              |                              | Monsoon Co      | rrection Facto | r for walls  | 1.5    |
| STRUCT.        | SQFT    | FACTOR        | TE          | MP.       | BTI       | J/HR       | EFFECTIVE    | ROOM LATEN                   | IT HEAT         |                | Sum          | Mon    |
| EFFECTIVE ROOM |         |               | Sum         | Mon       | Sum       | Mon        | F. A.        | 0                            | -9              | 0.15x0.68      | 0            | 0      |
| WALL N         | 0       | 0.34          | 24          | 6         | 0         | 0          | PEOPLE       | 10                           | NOS.            | 205            | 2050         | 2050   |
| WALL NE        | 0       | 0.34          | 24          | 12        | 0         | 0          | ERLH SUBT    | OTAL                         |                 |                | 2050         | 2050   |
| WALL E         | 0       | 0.34          | 24          | 20        | 0         | 0          | FACTOR 12.5% |                              |                 | 256            | 256          |        |
| WALL SE        | 0       | 0.34          | 38          | 20        | 0         | 0          | ERLH TOTAL   |                              |                 | 2306           | 2306         |        |
| WALL S         | 0       | 0.34          | 36          | 18        | 0         | 0          |              |                              |                 |                |              |        |
| WALL SW        | 0       | 0.34          | 34          | 16        | 0         | 0          | 1) EFFECTIN  | 1) EFFECTIVE ROOM TOTAL HEAT |                 |                | 99281        | 79319  |
| WALL W         | 0       | 0.34          | 32          | 14        | 0         | 0          | 2) OAS       | 0                            | ΔΤ              | 1.08x.85       | 0            | C      |
| WALL NW        | 0       | 0.34          | 26          | 8         | 0         | 0          | 3) OAL       | 0                            | GR/LB DIFF.     | 0.68x0.85      | 0            | C      |
| GLASS N        | 0       | 0.56          | 14          | 11        | 0         | 0          |              |                              |                 |                | 1 1          |        |
| GLASS NE       | 0       | 0.56          | 12          | 11        | 0         | 0          | GRAND TO     | TAL HEAT SUE                 | BTOTAL = 1 +    | 2 + 3          | 99281        | 79319  |
| GLASS E        | 0       | 0.56          | 12          | 11        | 0         | 0          | FACTOR       |                              |                 | 3.0%           | 2978         | 2380   |
| GLASS SE       | 0       | 0.56          | 12          | 11        | 0         | 0          |              |                              |                 |                | I            |        |
| GLASS S        | 0       | 0.56          | 12          | 13        | 0         | 0          | GRAND TO     | TAL HEAT                     |                 |                | 102259       | 81699  |
| GLASS SW       | 0       | 0.56          | 100         | 127       | 0         | 0          |              |                              |                 |                | ι <u> </u> ι |        |
| GLASS W        | 0       | 0.56          | 164         | 165       | 0         | 0          | AIRCONDIT    | IONING TONN                  | AGE             |                | 8.5          | 6.8    |
| GLASS NW       | 0       | 0.56          | 123         | 100       | 0         | 0          |              |                              |                 |                |              |        |
| ALL GLASS      | 0       | 0.61          | 30.8        | 14.8      | 0         | 0          | ERSHF        |                              |                 |                | 0.98         | 0.97   |
| PRT. WL.       | 657     | 0.40          | 25.8        | 9.8       | 6782      | 2576       | INDICATED    | ADP                          |                 |                | 57.40        | 57.00  |
| PRT. GLS.      | 0       | 1.13          | 25.8        | 9.8       | 0         | 0          | SELECTED     | ADP                          |                 |                | 54.00        | 54.00  |
| ROOF           | 0       | 0.25          | 54.50       | 36.50     | 0         | 0          | DEHUMIDIF    | IER CFM                      |                 |                | 5560         | 4415   |
| CEILING        | 979     | 0.40          | 32          | 14.2      | 12531     | 5561       |              |                              |                 |                |              |        |
| FLOOR          | 979     | 0.40          | 32          | 14.2      | 12531     | 5561       | 1            | CHECK                        | RESULTS         |                | Sum          | Mon    |
| F. A.          | 0       | 37            | 0.15x1.08   | 0.15x1.08 | 0         | 0          | GRAND TO     | TAL HEAT (BT                 | J / HR / SQ.FT) |                | 128.47       | 102.64 |
| PEOPLE         | 10      | NOS.          | 245         | 245       | 2450      | 2450       | ROOM SEN     | SIBLE HEAT (E                | BTU / HR / SQ.F | -<br>-T)       | 121.83       | 96.76  |
| LIGHT (W)      | 1       | 796           | 3.41        | 3.41      | 2714      | 2714       | S.Q. FT / PE | RSON                         |                 |                | 79.60        | 79.60  |
| EQPT. (kW)     | 15      | 1             | 3410        | 3410      | 51150     | 51150      | TONS / S.Q.  | FT                           |                 |                | 0.02         | 0.02   |
|                |         |               |             |           |           |            | C.F.M. / SQ. | FT                           |                 |                | 6.99         | 5.55   |
| ERSH SUBTOTAL  |         |               |             |           | 88159     | 70012      | TONS / PER   | SON                          |                 |                | 0.86         | 0.69   |
| FACTOR         |         |               |             | 10%       | 8816      | 7001       | DEHUMIDIF    | IED C.F.M. / TO              | NC              |                | 652.44       | 648.54 |
| ERSH TOTAL     |         |               |             |           | 96975     | 77013      | AREA PER 1   | ΓON                          |                 |                | 93.41        | 116.92 |