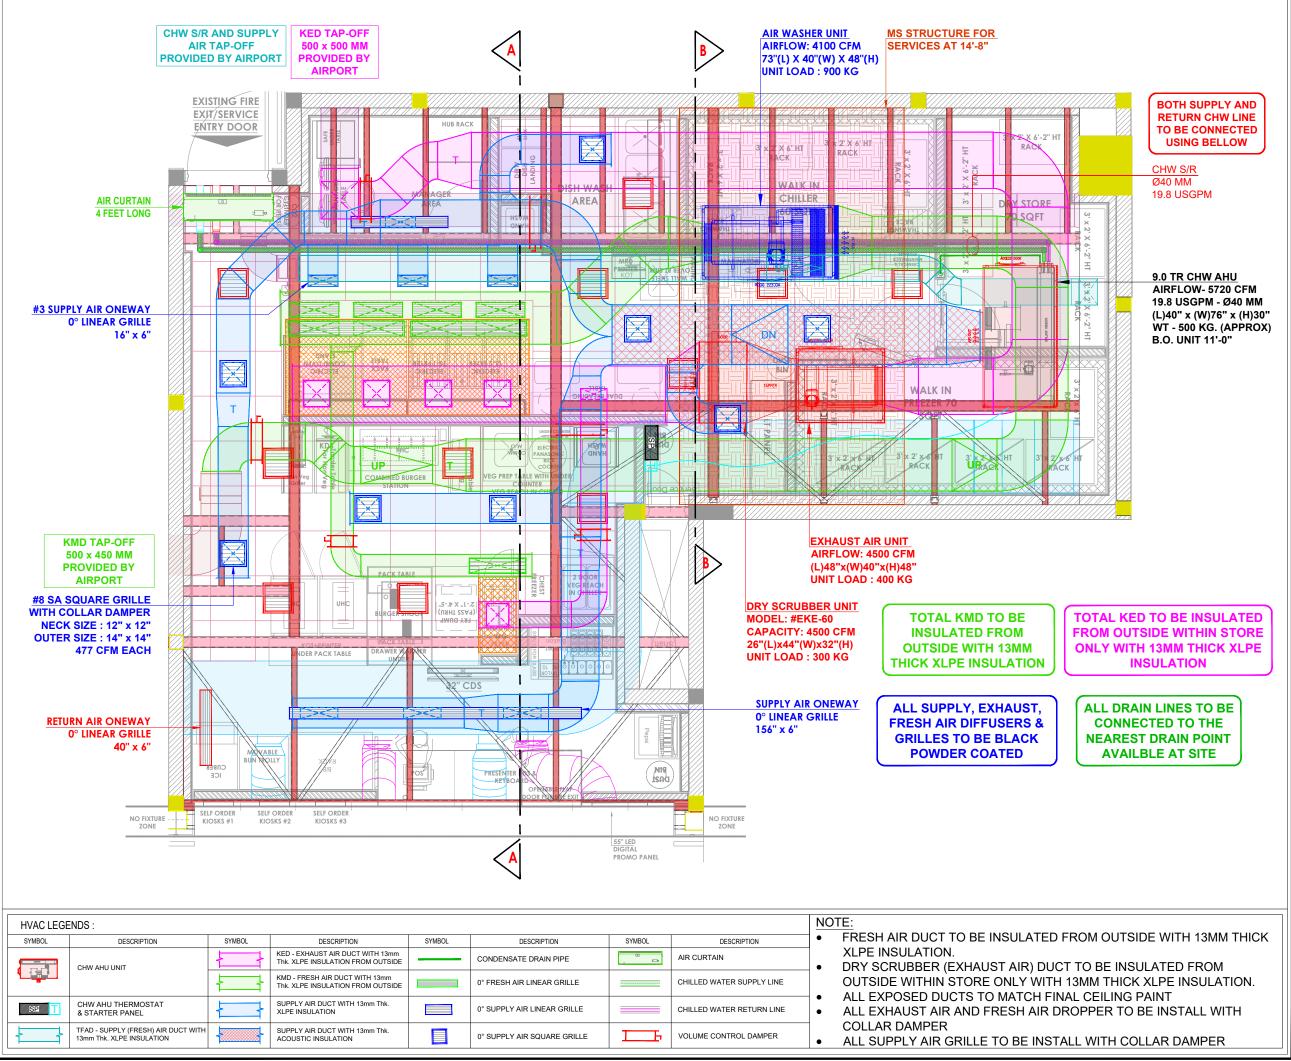

## NOTES : HE COPYRIGHT OF THIS DRAWING REMAINS WITH WHITE WATER DESIGN FUDIO AND IT MAY NOT BE REPRODUCED IN ANY WHICH MANNER WITHO RIOR WRITTEN CONSENT. FIGURED DIMENSIONS ARE TO BE USED IN PREFERENCES TO SCALED SIZES. ALL DIMENSIONS MUST BE CHECKED BEFORE COMMENCING WORK ON SITE. THIS DRAWINGS TO BE READ IN CONJUNCTION WITH ALL OTHER RELEVANT DRAWINGS. ALL PROPOSED WORKS TO BE CARRIED OUT IN ACCORDANCE WITH TECHNICAL SPECIFICATIONS AND SCHEDULES MENTIONED FOR INTERIOR WORKS. EAD THIS DRAWING IN CONJUNCTION WITH ALL CONSULTANTS' & SPECIALISTS' DRAWINGS, DETALLS,SCHEDULES & SPECIFICATIONS FOR SPRINKLER INSTALLATION I. AUTOMATIC FIRE DETECTION SYSTEMS II. AIR CONDITIONING SYSTEM & DISTRIBUTION(HVAC) A EMERGENCY LIGHTING PRIMARY WIRING DESIGN & DISTRIBUTION ALL WORK IS TO BE CARRIED OUT STRICTLY IN ACCORDANCE WITH IS STANDARDS (WHERE APPLICABLE) & BEST TRADE PRACTICES. ALL WORK MUST SATISFY THE REQUIREMENTS OF THE LOCAL AUTHORITIE WHITE WATER DESIGN STUDIO TO APPROVE ALL CONTRACTORS' SETTINGS OUT & ALL CO-ORDINATION SHOP DRAWINGS PRIOR TO ALL MANUFACTURES, CONTRACTORS, INSTALLERS & SPECIALIST BE RESPONSIBLE FOR ENSURING THAT ALL OF THEIR COMMENCEM OF INSTALLATION WORKS FULLY COMPLY WITH THE REQUIREMENTS OF THE LOCAL AUTHORITIES & FIRE DEPARTMENT & THAT ALL SAFETY STANDARDS ARE MET THROUGHOUT. ALL FIT-OUT CONTRACTORS & SPECIALISTS TO PREPARE FULL SHOP DRAWINGS WITH SPECIFIC REFERENCE TO SITE CONDITIONS FOR WHITE WATER DESIGN STUDIO APPROVAL PRIOR TO MANUFACTURE & INSTALLATION AS APPROPRIATE TO THEIR TASK. KEY PLAN OD WHITE WATER AMMENDMENTS S.NO. REV.DATE DESCRIPTION S.NO. R0 23.10.2023 HVAC DLD PLAN 1. 2. 03 11 2023 HVAC DLD PLAN R1 29.11.2023 HVAC GFC PLAN R0 3. R1 4. 05.12.2023 HVAC GEC PLAN 07.12.2023 HVAC GFC PLAN R2 5. 29.12.2023 HVAC GFC PLAN R3 6. 09.01.2024 HVAC GFC PLAN R4 7 DRAWING NO : R4 KFC-FC-IGIA-HVAC-01 DRAWING TITLE HVAC GFC LAYOUT (FOOD COURT) LOCATION : T1 NODE L5, IGIA, DELHI DATE : 09.01.2024 SCALE : AS STATED DRN. BY : ARBAAZ CHKD. BY : RITESH PROJECT **KFC STORE AT INDIRA GANDHI** INTERNATIONAL AIRPORT, DELHI CLIENT : TRAVEL FOODS SERVICES HITE WATE HEAD OFFICE:-Anchorage, off Govandi Station Rd Near Amarnath Patil Ground, Govandi-(E) Mumbai 400 088