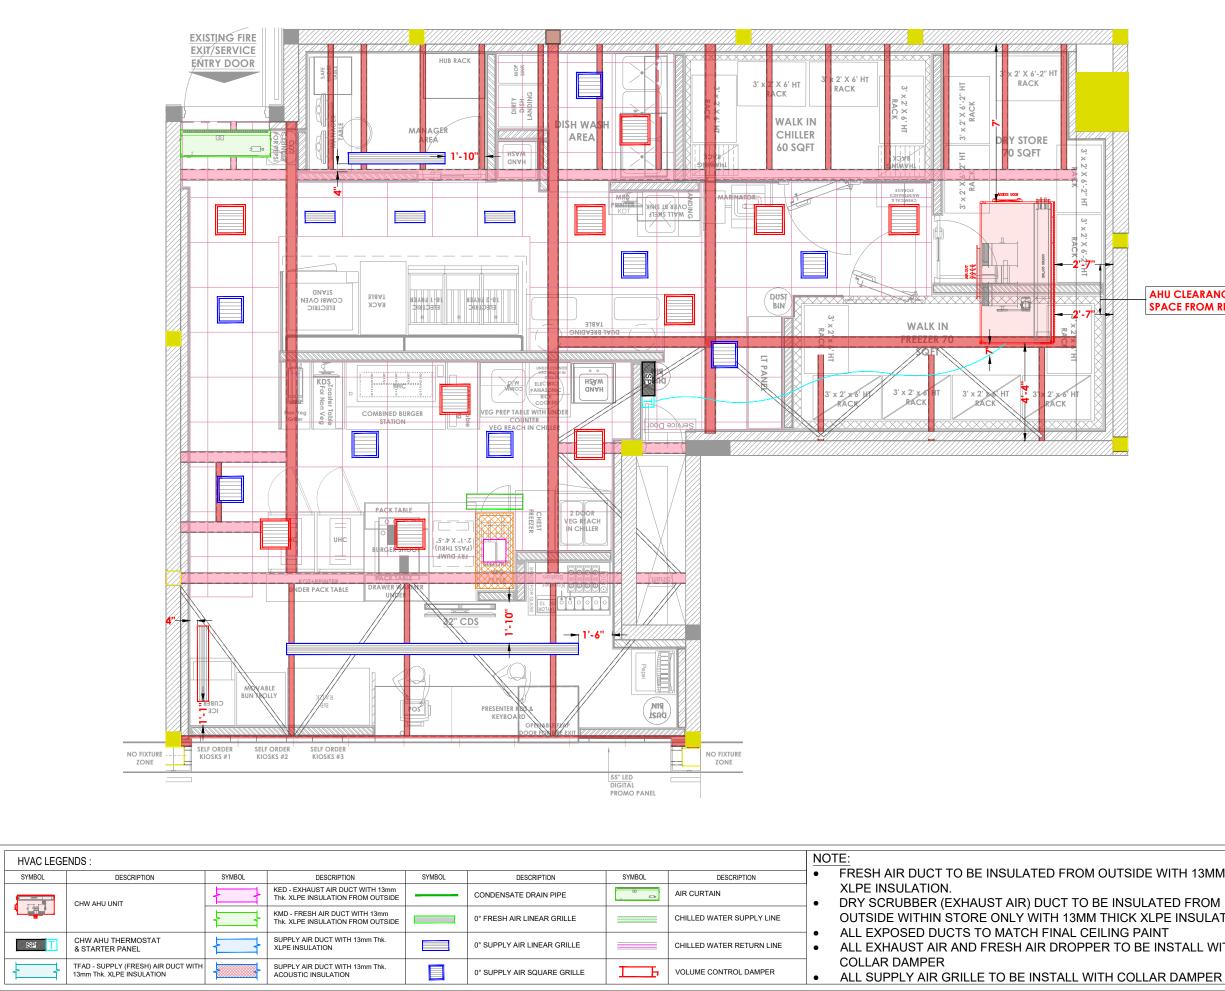

HVAC GFC PLAN 6. 09.01.2024 HVAC GFC PLAN 7 DRAWING NO : KFC-FC-IGIA-HVAC-03 DRAWING TITLE TOTAL KED TO BE INSULATED **FROM OUTSIDE WITHIN STORE** HVAC ABOVE STRUCTURE LAYOUT **ONLY WITH 13MM THICK XLPE** (FOOD COURT) **INSULATION** LOCATION : T1 NODE L5, IGIA, DELHI DATE : 09.01.2024 SCALE : AS STATED DRN. BY : ARBAAZ CHKD. BY : RITESH PROJECT **KFC STORE AT INDIRA GANDHI** INTERNATIONAL AIRPORT, DELHI CLIENT : TRAVEL FOODS SERVICES HITE WATE HEAD OFFICE:-Anchorage, off Govandi Station Rd Near Amarnath Patil Ground, Govandi-(E) Mumbai 400 088 TEL: +91 22 6740 7640. Email:studio@whitewaterdesign.in

NOTES :

HE COPYRIGHT OF THIS DRAWING REMAINS WITH WHITE WATER DESIGN TUDIO AND IT MAY NOT BE REPRODUCED IN ANY WHICH MANNER WITHO RIOR WRITTEN CONSENT.

S.NO.

R0

R1

R0

R1

R2

R3

R4

R4



|                                     | _                                                                                                                                                                                                                                |