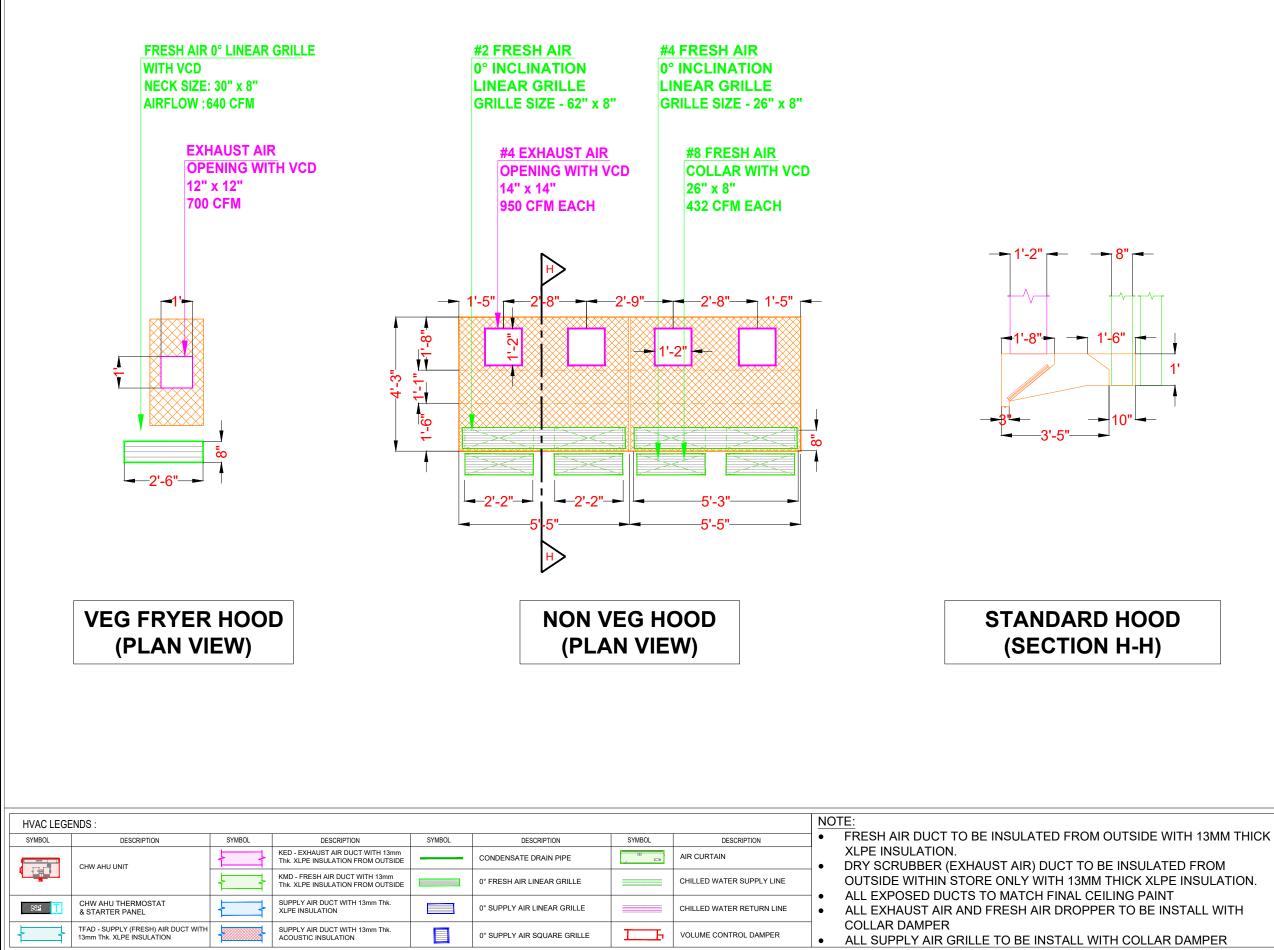

# FIGURED DIMENSIONS ARE TO BE USED IN PREFERENCES TO SCALED SIZES. ALL DIMENSIONS MUST BE CHECKED BEFORE COMMENCING WORK ON SITE. THIS DRAWINGS TO BE READ IN CONJUNCTION WITH ALL OTHER RELEVANT DRAWINGS. ALL PROPOSED WORKS TO BE CARRIED OUT IN ACCORDANCE WITH TECHNICAL SPECIFICATIONS AND SCHEDULES MENTIONED FOR INTERIOR WORKS. READ THIS DRAWING IN CONJUNCTION WITH ALL CONSULTANTS' & SPECIALISTS' DRAWINGS, DETALS,SCHEDULES & SPECIFICATIONS FOR I. SPRINKER INSTALLATION II. AUTOMATIC FIRE DETECTION SYSTEMS III. AIR CONDITIONING SYSTEM & DISTRIBUTION(HVAC) v. EMERGENCY LIGHTING /. PRIMARY WIRING DESIGN & DISTRIBUTION ALL WORK IS TO BE CARRIED OUT STRICTLY IN ACCORDANCE WITH IS STANDARDS (WHERE APPLICABLE) & BEST TRADE PRACTICES. ALL WORK MUST SATISFY THE REQUIREMENTS OF THE LOCAL AUTHORITIE WHITE WATER DESIGN STUDIO TO APPROVE ALL CONTRACTORS' SETTINGS OUT & ALL CO-ORDINATION SHOP DRAWINGS REIGN TO ALL MANUFACTURERS, CONTRACTORS, INSTALLERS & SPECIALISTS BE RESPONSIBLE FOR ENSURING THAT ALL OF THEIR COMMENCEME OF INSTALLATION WORKS FULLY COMPLY WITH THE REQUIREMENTS OF THE LOCAL AUTHORITIES & FIRE DEPARTMENT & THAT ALL SAFETY STANDARDS ARE MET THROUGHOUT. ALL FIT-OUT CONTRACTORS & SPECIALISTS TO PREPARE FULL SHOP DRAWINGS WITH SPECIFIC REFERENCE TO SITE CONDITIONS FOR WHITE WATER DESIGN STUDIO APPROVAL PRIOR TO MANUFACTURE & INSTALLATION AS APPROPRIATE TO THEIR TASK. KEY PLAN OB W HELEN WATER AMMENDMENTS S.NO. REV.DATE DESCRIPTION 1. 23.10.2023 HVAC DLD PLAN 2. 03.11.2023 HVAC DLD PLAN 29.11.2023 HVAC GFC PLAN 3. 4. 05.12.2023 HVAC GEC PLAN 07.12.2023 HVAC GFC PLAN 5. 29.12.2023 HVAC GFC PLAN 6. 09.01.2024 HVAC GFC PLAN 7 DRAWING NO : KFC-FC-IGIA-HVAC-03 DRAWING TITLE TOTAL KED TO BE INSULATED **FROM OUTSIDE WITHIN STORE** HVAC ABOVE STRUCTURE LAYOUT **ONLY WITH 13MM THICK XLPE** (FOOD COURT) **INSULATION** LOCATION : T1 NODE L5, IGIA, DELHI DATE : 09.01.2024 SCALE : AS STATED DRN. BY : ARBAAZ CHKD. BY : RITESH PROJECT **KFC STORE AT INDIRA GANDHI** INTERNATIONAL AIRPORT, DELHI CLIENT : TRAVEL FOODS SERVICES HITE WATE HEAD OFFICE:-Anchorage, off Govandi Station Rd Near Amarnath Patil Ground, Govandi-(E) Mumbai 400 088 TEL: +91 22 6740 7640. Email:studio@whitewaterdesign.in