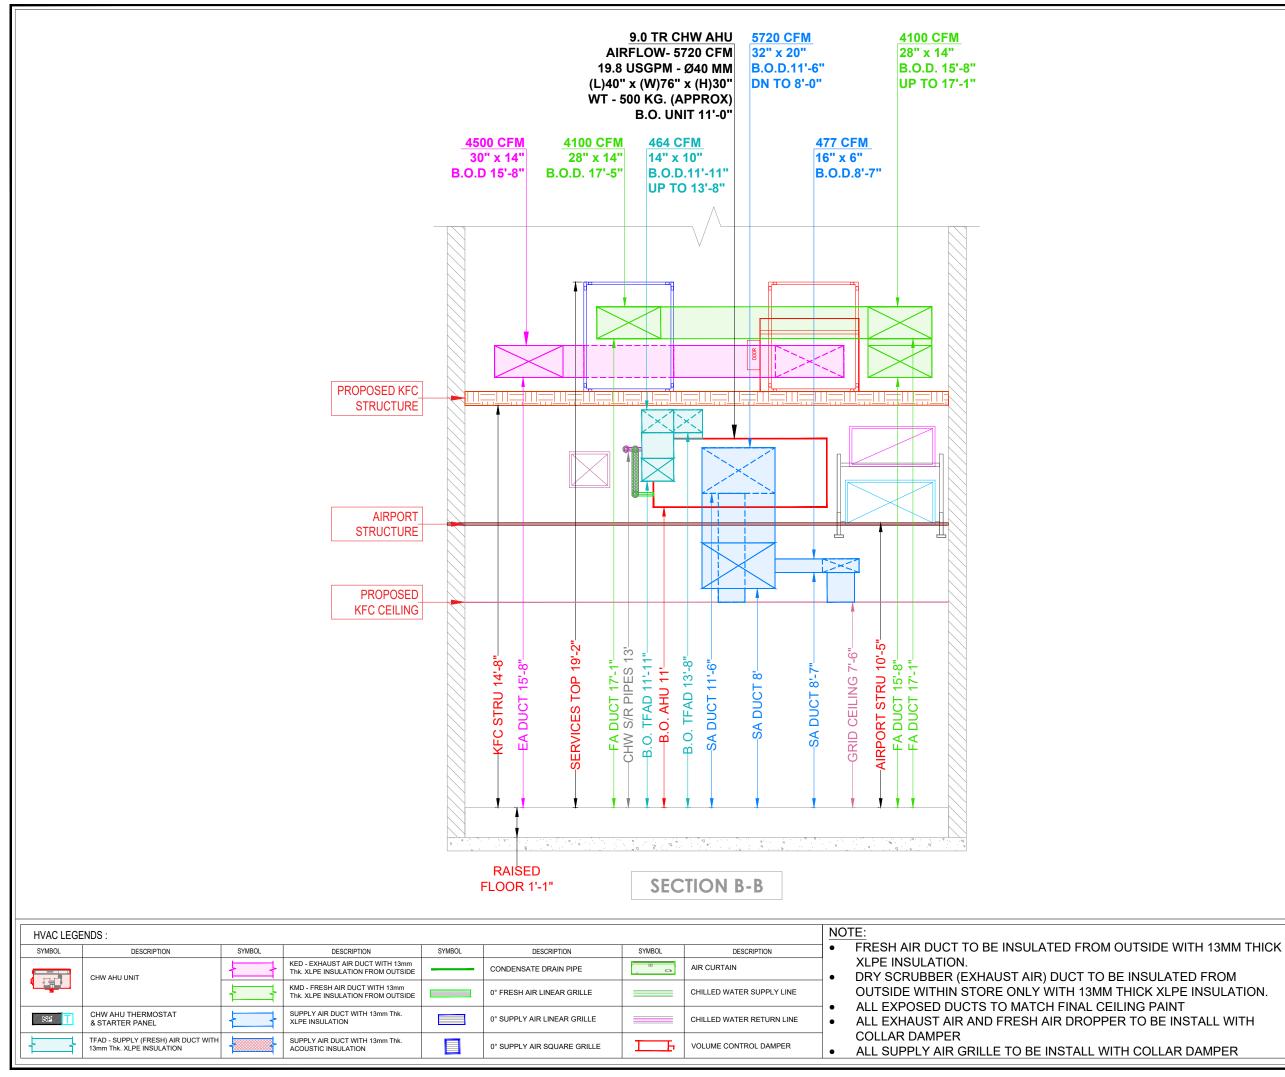

|            |                          |               |                |            |                 |                            |           | HEAT LO     | DAD SUN    | /IMARY           |          |          |                   |      |             |      |             |              |
|------------|--------------------------|---------------|----------------|------------|-----------------|----------------------------|-----------|-------------|------------|------------------|----------|----------|-------------------|------|-------------|------|-------------|--------------|
|            | PROJECT :                | KFC (FC)      |                | LOCATION   | N :             |                            | IG        | IA, DELHI A | IRPORT     |                  | 1        | DATE :   | 06.12.2023        |      | REVISION    | :    | F           | ۲5           |
|            | Assumptions -            |               |                |            |                 |                            |           |             |            |                  |          |          |                   |      |             |      |             |              |
| 1          | Inside Condition         |               | :              | 22.78      | Deg C + /       | - 1 Deg C                  |           |             |            |                  |          |          |                   |      |             |      |             |              |
| 2          | Relative Humidity        |               | :              | 15         | %               |                            |           |             |            |                  |          |          |                   |      |             |      |             |              |
| 3          | Out Side Condition       |               | :              | 43.33      | Deg C           |                            |           |             |            |                  |          |          |                   |      |             |      |             |              |
| 4          | Lighting Load            |               | :              | 1          | Watts / So      | q.ft                       |           |             |            |                  |          |          |                   |      |             |      |             |              |
|            |                          |               |                |            |                 |                            |           |             |            |                  |          |          |                   |      |             |      |             |              |
| Sr.<br>No. | Space Description        | Total<br>Area | Non-AC<br>Area | AC<br>Area | Total<br>Height | False<br>Ceiling<br>Height | Fresh Air | Occupancy   | Electric   | cal Load         | As per H | leatload |                   | Proj | oosed Units |      |             |              |
| NO.        | Area                     | (Sq. Ft)      | (Sq. Ft)       | (Sq. Ft)   | (FT)            | (FT)                       | CFM       | Nos.        | Eqpt. Load | Lighting<br>Load | TR       | CFM      | ТҮРЕ              | TR   | CFM         | QTY. | TOTAL<br>TR | TOTAL<br>CFM |
|            |                          |               |                |            |                 |                            |           |             | Kw         | Watts/Sq.ft      |          |          |                   |      |             |      |             |              |
|            |                          |               |                |            |                 |                            |           |             |            |                  |          |          |                   |      |             |      |             |              |
| 1          | BOH AREA<br>(FOOD COURT) | 979           | 183            | 796        | 15.17           | 14.33                      | 0         | 10          | 15         | 1                | 8.5      | 5560     | CHW AHU           | 9.0  | 5720        | 1    | 9.0         | 5720         |
|            | (                        |               |                |            |                 |                            |           |             |            |                  |          |          |                   |      |             |      |             |              |
| 2          | FRESH AIR PROVISION      |               |                |            |                 |                            |           |             |            |                  |          |          | AIR WASHER UNIT   |      | 4100        | 1    |             |              |
| 3          | EXHAUST AIR PROVISION    |               |                |            |                 |                            |           |             |            |                  |          |          | DRY SCRUBBER UNIT |      | 4500        | 1    |             |              |
|            |                          |               |                |            |                 |                            |           |             |            |                  |          |          |                   |      |             |      |             |              |
|            |                          | 979           | 183            | 796        |                 |                            | 0         | 10          |            |                  | 8.5      | 5560     |                   |      |             | 1.0  | 9.0         | 5720         |

|                |         |               |             | HE        | AT LOAD E | STIMATIC   | N SHEET      |                              |                 |                |              |        |
|----------------|---------|---------------|-------------|-----------|-----------|------------|--------------|------------------------------|-----------------|----------------|--------------|--------|
| LOCATION       | : DELHI |               | LAT. DEG. N | : 28° 34' |           | ALTITUDE ( | (MTRS)       | : 216                        |                 | DAILY RANG     | E            | : 25   |
|                |         |               |             | 1         |           |            |              |                              |                 |                | r            |        |
| CUSTOMER       | :       | BOH A         |             |           |           |            | DESIGN CO    |                              |                 |                |              |        |
| ESTIMATED BY   | :       | RITE          |             |           |           |            | TIME OF PE   | -                            |                 | APRIL, 16:00   |              |        |
| DATE           | :       | 06.12.2       | 2023        |           |           |            |              | DB                           | % RH            | WB             | TH           | GR/LB  |
|                |         |               |             | 1         |           |            |              |                              |                 |                |              |        |
| TOTAL AREA     | =       | 979           | SQFT        |           |           |            |              | 1                            |                 | MER            |              |        |
| NON-AC AREA    | =       | 183           | SQFT        |           |           |            | OUTSIDE      | 110.0                        | 15              | 72.10          | 35.56        | 57.80  |
| AC AREA        | =       | 796           | SQFT        |           |           |            | INSIDE       | 73                           | 55              | 62.25          | 27.96        | 66.80  |
| TOTAL HT.      | =       | 15.17         | FEET        |           |           |            | DIFF.        | 37                           | Х               | Х              | 7.60         | -9.00  |
| AVAILABLE HT.  | =       | 14.33         | FEET        | _         |           |            |              |                              |                 | ISOON          |              |        |
|                |         |               |             |           |           | 1          | OUTSIDE      | 92.2                         | 71.4            | 84.00          | 48.13        | 165.20 |
| PEOPLE :       | 10      | NOS. X        | 7.5         | CFM =     | 75        | -          | INSIDE       | 73                           | 55              | 64.11          | 29.31        | 72.00  |
| 0.198          |         | OW (CFM) PER  |             | =         | 158       | -          | DIFF.        | 19.2                         | Х               | Х              | 18.82        | 93.20  |
| 1              |         | CHANGES PER H | IUUR        | =         | 190       | -          |              |                              | -               |                | I            |        |
| FRESH AIR REQU |         | · · · ·       |             | =         | 233       | -          |              |                              |                 | rection Factor | ŀ            | 19.5   |
| FRESH AIR PROV | SION    | (by Dl        | IAL)        | =         | 464       |            |              |                              | Monsoon Co      | rrection Facto | r for walls  | 1.5    |
| STRUCT.        | SQFT    | FACTOR        | TE          | MP.       | BTI       | J/HR       | EFFECTIVE    | ROOM LATEN                   | IT HEAT         |                | Sum          | Mon    |
| EFFECTIVE ROOM |         |               | Sum         | Mon       | Sum       | Mon        | F. A.        | 0                            | -9              | 0.15x0.68      | 0            | 0      |
| WALL N         | 0       | 0.34          | 24          | 6         | 0         | 0          | PEOPLE       | 10                           | NOS.            | 205            | 2050         | 2050   |
| WALL NE        | 0       | 0.34          | 24          | 12        | 0         | 0          | ERLH SUBT    | OTAL                         |                 |                | 2050         | 2050   |
| WALL E         | 0       | 0.34          | 24          | 20        | 0         | 0          | FACTOR 12.5% |                              |                 | 256            | 256          |        |
| WALL SE        | 0       | 0.34          | 38          | 20        | 0         | 0          | ERLH TOTAL   |                              |                 | 2306           | 2306         |        |
| WALL S         | 0       | 0.34          | 36          | 18        | 0         | 0          |              |                              |                 |                |              |        |
| WALL SW        | 0       | 0.34          | 34          | 16        | 0         | 0          | 1) EFFECTIN  | 1) EFFECTIVE ROOM TOTAL HEAT |                 |                | 99281        | 79319  |
| WALL W         | 0       | 0.34          | 32          | 14        | 0         | 0          | 2) OAS       | 0                            | ΔΤ              | 1.08x.85       | 0            | C      |
| WALL NW        | 0       | 0.34          | 26          | 8         | 0         | 0          | 3) OAL       | 0                            | GR/LB DIFF.     | 0.68x0.85      | 0            | C      |
| GLASS N        | 0       | 0.56          | 14          | 11        | 0         | 0          |              |                              |                 |                | 1 1          |        |
| GLASS NE       | 0       | 0.56          | 12          | 11        | 0         | 0          | GRAND TO     | TAL HEAT SUE                 | BTOTAL = 1 +    | 2 + 3          | 99281        | 79319  |
| GLASS E        | 0       | 0.56          | 12          | 11        | 0         | 0          | FACTOR       |                              |                 | 3.0%           | 2978         | 2380   |
| GLASS SE       | 0       | 0.56          | 12          | 11        | 0         | 0          |              |                              |                 |                | I            |        |
| GLASS S        | 0       | 0.56          | 12          | 13        | 0         | 0          | GRAND TO     | TAL HEAT                     |                 |                | 102259       | 81699  |
| GLASS SW       | 0       | 0.56          | 100         | 127       | 0         | 0          |              |                              |                 |                | ι <u> </u> ι |        |
| GLASS W        | 0       | 0.56          | 164         | 165       | 0         | 0          | AIRCONDIT    | IONING TONN                  | AGE             |                | 8.5          | 6.8    |
| GLASS NW       | 0       | 0.56          | 123         | 100       | 0         | 0          |              |                              |                 |                |              |        |
| ALL GLASS      | 0       | 0.61          | 30.8        | 14.8      | 0         | 0          | ERSHF        |                              |                 |                | 0.98         | 0.97   |
| PRT. WL.       | 657     | 0.40          | 25.8        | 9.8       | 6782      | 2576       | INDICATED    | ADP                          |                 |                | 57.40        | 57.00  |
| PRT. GLS.      | 0       | 1.13          | 25.8        | 9.8       | 0         | 0          | SELECTED     | ADP                          |                 |                | 54.00        | 54.00  |
| ROOF           | 0       | 0.25          | 54.50       | 36.50     | 0         | 0          | DEHUMIDIF    | IER CFM                      |                 |                | 5560         | 4415   |
| CEILING        | 979     | 0.40          | 32          | 14.2      | 12531     | 5561       |              |                              |                 |                |              |        |
| FLOOR          | 979     | 0.40          | 32          | 14.2      | 12531     | 5561       | 1            | CHECK                        | RESULTS         |                | Sum          | Mon    |
| F. A.          | 0       | 37            | 0.15x1.08   | 0.15x1.08 | 0         | 0          | GRAND TO     | TAL HEAT (BT                 | J / HR / SQ.FT) |                | 128.47       | 102.64 |
| PEOPLE         | 10      | NOS.          | 245         | 245       | 2450      | 2450       | ROOM SEN     | SIBLE HEAT (E                | BTU / HR / SQ.F | -<br>-T)       | 121.83       | 96.76  |
| LIGHT (W)      | 1       | 796           | 3.41        | 3.41      | 2714      | 2714       | S.Q. FT / PE | RSON                         |                 |                | 79.60        | 79.60  |
| EQPT. (kW)     | 15      | 1             | 3410        | 3410      | 51150     | 51150      | TONS / S.Q.  | FT                           |                 |                | 0.02         | 0.02   |
|                |         |               |             |           |           |            | C.F.M. / SQ. | FT                           |                 |                | 6.99         | 5.55   |
| ERSH SUBTOTAL  |         |               |             |           | 88159     | 70012      | TONS / PER   | SON                          |                 |                | 0.86         | 0.69   |
| FACTOR         |         |               |             | 10%       | 8816      | 7001       | DEHUMIDIF    | IED C.F.M. / TO              | NC              |                | 652.44       | 648.54 |
| ERSH TOTAL     |         |               |             |           | 96975     | 77013      | AREA PER 1   | ΓON                          |                 |                | 93.41        | 116.92 |