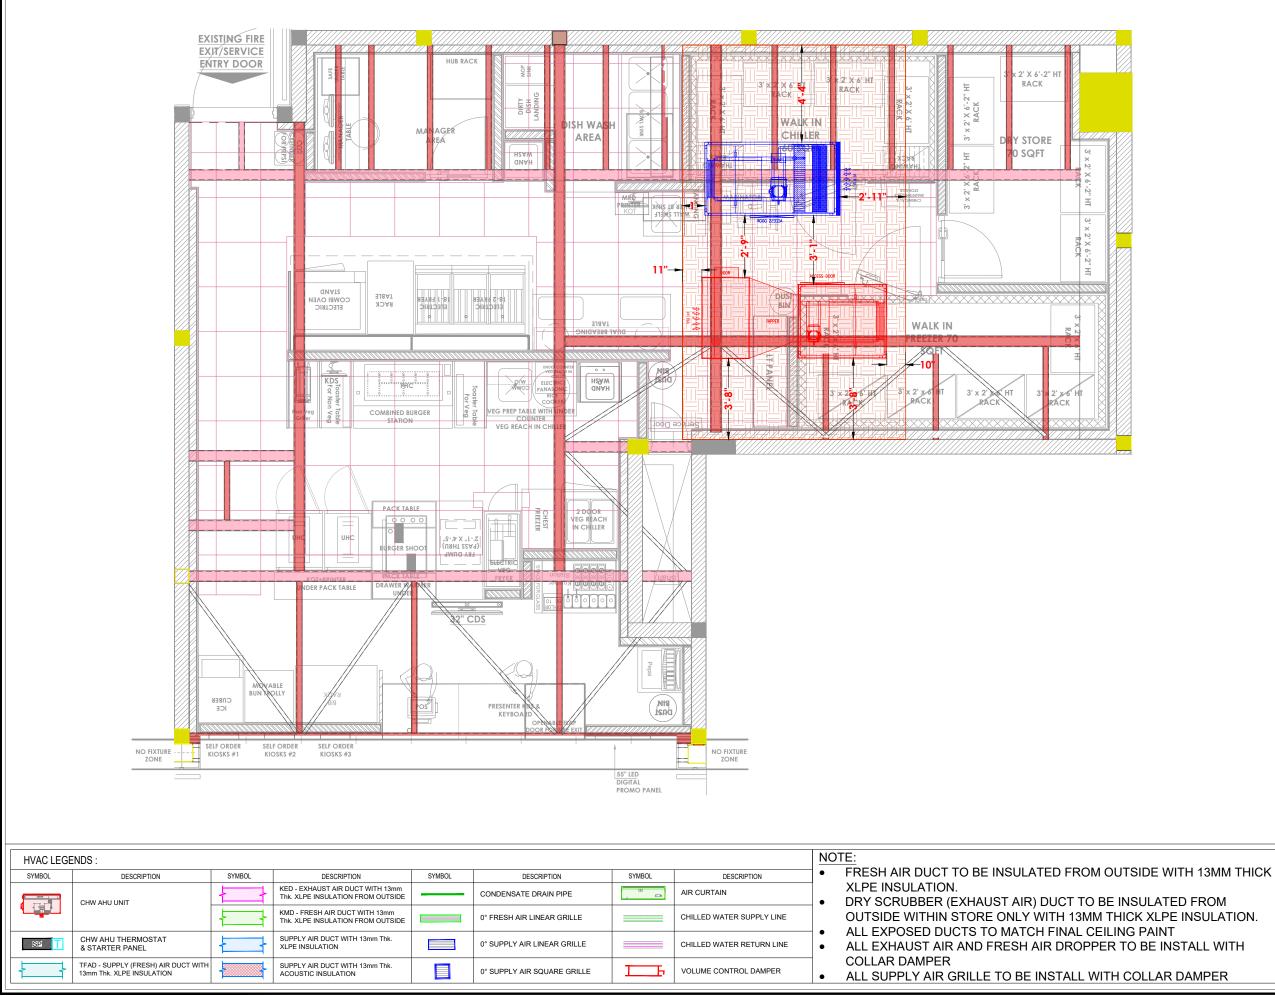

## NOTES : HE COPYRIGHT OF THIS DRAWING REMAINS WITH WHITE WATER DESIGN FUDIO AND IT MAY NOT BE REPRODUCED IN ANY WHICH MANNER WITHO RIOR WRITTEN CONSENT. FIGURED DIMENSIONS ARE TO BE USED IN PREFERENCES TO SCALED SIZES. ALL DIMENSIONS MUST BE CHECKED BEFORE COMMENCING WORK ON SITE. THIS DRAWINGS TO BE READ IN CONJUNCTION WITH ALL OTHER RELEVANT DRAWINGS. ALL PROPOSED WORKS TO BE CARRIED OUT IN ACCORDANCE WITH TECHNICAL SPECIFICATIONS AND SCHEDULES MENTIONED FOR INTERIOR WORKS. EAD THIS DRAWING IN CONJUNCTION WITH ALL CONSULTANTS' & SPECIALISTS' DRAWINGS, DETALLS,SCHEDULES & SPECIFICATIONS FOR SPRINKLER INSTALLATION I. AUTOMATIC FIRE DETECTION SYSTEMS II. AIR CONDITIONING SYSTEM & DISTRIBUTION(HVAC) A EMERGENCY LIGHTING PRIMARY WIRING DESIGN & DISTRIBUTION ALL WORK IS TO BE CARRIED OUT STRICTLY IN ACCORDANCE WITH IS STANDARDS (WHERE APPLICABLE) & BEST TRADE PRACTICES. ALL WORK MUST SATISFY THE REQUIREMENTS OF THE LOCAL AUTHORITIE WHITE WATER DESIGN STUDIO TO APPROVE ALL CONTRACTORS' SETTINGS OUT & ALL CO-ORDINATION SHOP DRAWINGS PRIOR TO ALL MANUFACTURES, CONTRACTORS, INSTALLERS & SPECIALIST BE RESPONSIBLE FOR ENSURING THAT ALL OF THEIR COMMENCEM OF INSTALLATION WORKS FULLY COMPLY WITH THE REQUIREMENTS OF THE LOCAL AUTHORITIES & FIRE DEPARTMENT & THAT ALL SAFETY STANDARDS ARE MET THROUGHOUT. ALL FIT-OUT CONTRACTORS & SPECIALISTS TO PREPARE FULL SHOP DRAWINGS WITH SPECIFIC REFERENCE TO SITE CONDITIONS FOR WHITE WATER DESIGN STUDIO APPROVAL PRIOR TO MANUFACTURE & INSTALLATION AS APPROPRIATE TO THEIR TASK. KEY PLAN OD WHITE WATER AMMENDMENTS S.NO. REV.DATE DESCRIPTION S.NO. R0 23.10.2023 HVAC DLD PLAN 1. 2. 03 11 2023 HVAC DLD PLAN R1 29.11.2023 HVAC GFC PLAN R0 3. R1 4. 05.12.2023 HVAC GEC PLAN 07.12.2023 HVAC GFC PLAN R2 5. 29.12.2023 HVAC GFC PLAN R3 6. 09.01.2024 HVAC GFC PLAN R4 7 DRAWING NO : R4 KFC-FC-IGIA-HVAC-01 DRAWING TITLE HVAC GFC LAYOUT (FOOD COURT) LOCATION : T1 NODE L5, IGIA, DELHI DATE : 09.01.2024 SCALE : AS STATED DRN. BY : ARBAAZ CHKD. BY : RITESH PROJECT **KFC STORE AT INDIRA GANDHI** INTERNATIONAL AIRPORT, DELHI CLIENT : TRAVEL FOODS SERVICES HITE WATE HEAD OFFICE:-Anchorage, off Govandi Station Rd Near Amarnath Patil Ground, Govandi-(E) Mumbai 400 088

TEL: +91 22 6740 7640.

Email:studio@whitewaterdesign.in