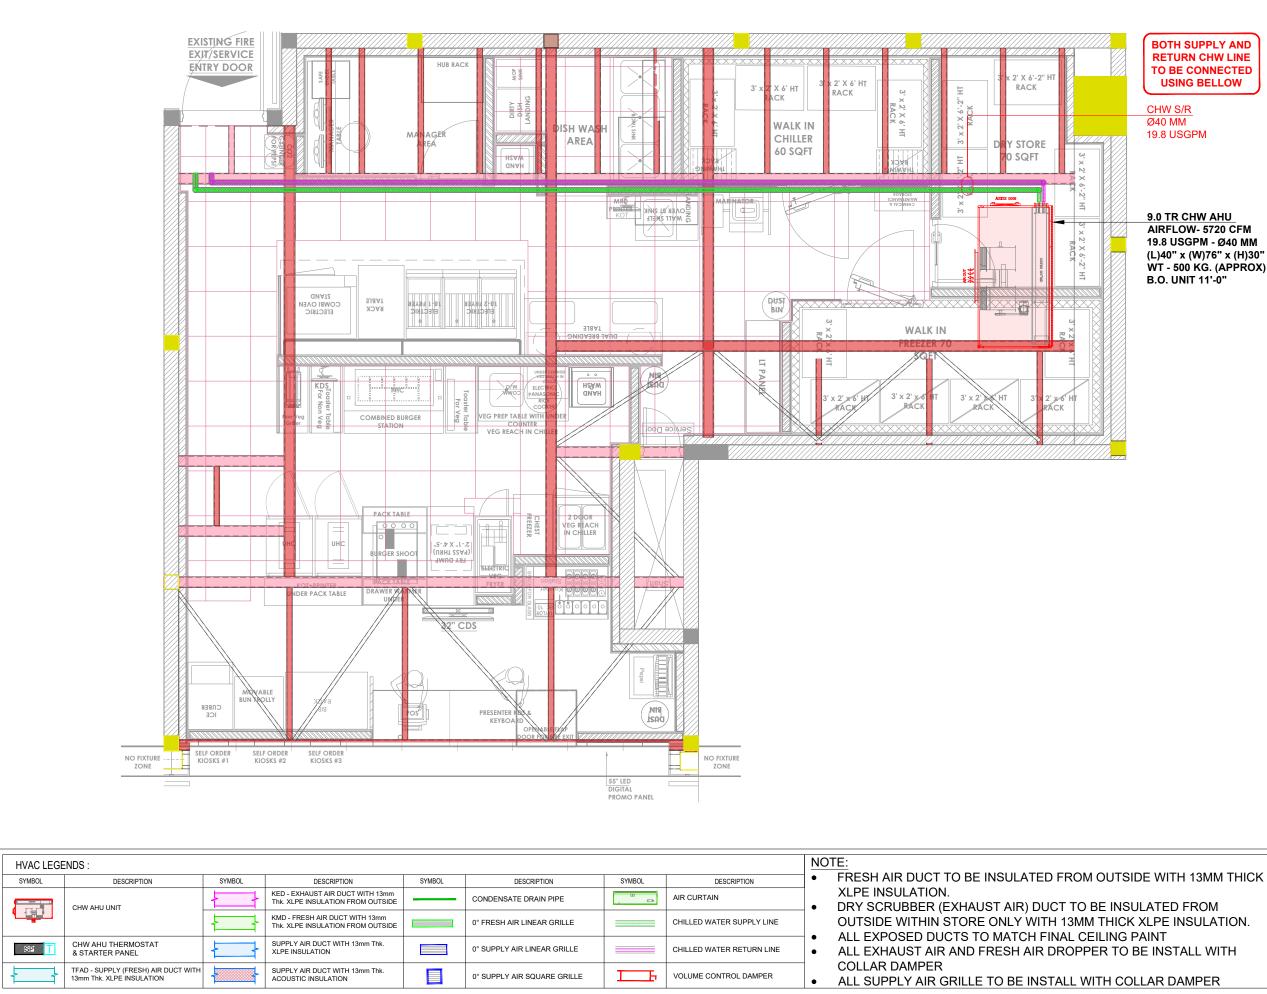

|            |                          |               |                |            |                 |                            |           | HEAT LO     | DAD SUN    | /IMARY           |          |          |                   |      |             |      |             |              |
|------------|--------------------------|---------------|----------------|------------|-----------------|----------------------------|-----------|-------------|------------|------------------|----------|----------|-------------------|------|-------------|------|-------------|--------------|
|            | PROJECT :                | KFC (FC)      |                | LOCATION   | N :             |                            | IG        | IA, DELHI A | IRPORT     |                  | 1        | DATE :   | 06.12.2023        |      | REVISION    | :    | F           | ۲5           |
|            | Assumptions -            |               |                |            |                 |                            |           |             |            |                  |          |          |                   |      |             |      |             |              |
| 1          | Inside Condition         |               | :              | 22.78      | Deg C + /       | - 1 Deg C                  |           |             |            |                  |          |          |                   |      |             |      |             |              |
| 2          | Relative Humidity        |               | :              | 15         | %               |                            |           |             |            |                  |          |          |                   |      |             |      |             |              |
| 3          | Out Side Condition       |               | :              | 43.33      | Deg C           |                            |           |             |            |                  |          |          |                   |      |             |      |             |              |
| 4          | Lighting Load            |               | :              | 1          | Watts / So      | q.ft                       |           |             |            |                  |          |          |                   |      |             |      |             |              |
|            |                          |               |                |            |                 |                            |           |             |            |                  |          |          |                   |      |             |      |             |              |
| Sr.<br>No. | Space Description        | Total<br>Area | Non-AC<br>Area | AC<br>Area | Total<br>Height | False<br>Ceiling<br>Height | Fresh Air | Occupancy   | Electric   | cal Load         | As per H | leatload |                   | Proj | oosed Units |      |             |              |
| NO.        | Area                     | (Sq. Ft)      | (Sq. Ft)       | (Sq. Ft)   | (FT)            | (FT)                       | CFM       | Nos.        | Eqpt. Load | Lighting<br>Load | TR       | CFM      | ТҮРЕ              | TR   | CFM         | QTY. | TOTAL<br>TR | TOTAL<br>CFM |
|            |                          |               |                |            |                 |                            |           |             | Kw         | Watts/Sq.ft      |          |          |                   |      |             |      |             |              |
|            |                          |               |                |            |                 |                            |           |             |            |                  |          |          |                   |      |             |      |             |              |
| 1          | BOH AREA<br>(FOOD COURT) | 979           | 183            | 796        | 15.17           | 14.33                      | 0         | 10          | 15         | 1                | 8.5      | 5560     | CHW AHU           | 9.0  | 5720        | 1    | 9.0         | 5720         |
|            | (                        |               |                |            |                 |                            |           |             |            |                  |          |          |                   |      |             |      |             |              |
| 2          | FRESH AIR PROVISION      |               |                |            |                 |                            |           |             |            |                  |          |          | AIR WASHER UNIT   |      | 4100        | 1    |             |              |
| 3          | EXHAUST AIR PROVISION    |               |                |            |                 |                            |           |             |            |                  |          |          | DRY SCRUBBER UNIT |      | 4500        | 1    |             |              |
|            |                          |               |                |            |                 |                            |           |             |            |                  |          |          |                   |      |             |      |             |              |
|            |                          | 979           | 183            | 796        |                 |                            | 0         | 10          |            |                  | 8.5      | 5560     |                   |      |             | 1.0  | 9.0         | 5720         |

|                |         |               |             | HE        | AT LOAD E | STIMATIC   | N SHEET      |                              |                 |                |              |        |
|----------------|---------|---------------|-------------|-----------|-----------|------------|--------------|------------------------------|-----------------|----------------|--------------|--------|
| LOCATION       | : DELHI |               | LAT. DEG. N | : 28° 34' |           | ALTITUDE ( | (MTRS)       | : 216                        |                 | DAILY RANG     | E            | : 25   |
|                |         |               |             | 1         |           |            |              |                              |                 |                | r            |        |
| CUSTOMER       | :       | BOH A         |             |           |           |            | DESIGN CO    |                              |                 |                |              |        |
| ESTIMATED BY   | :       | RITE          |             |           |           |            | TIME OF PE   | -                            |                 | APRIL, 16:00   |              |        |
| DATE           | :       | 06.12.2       | 2023        |           |           |            |              | DB                           | % RH            | WB             | TH           | GR/LB  |
|                |         |               |             | 1         |           |            |              |                              |                 |                |              |        |
| TOTAL AREA     | =       | 979           | SQFT        |           |           |            |              | 1                            |                 | MER            |              |        |
| NON-AC AREA    | =       | 183           | SQFT        |           |           |            | OUTSIDE      | 110.0                        | 15              | 72.10          | 35.56        | 57.80  |
| AC AREA        | =       | 796           | SQFT        |           |           |            | INSIDE       | 73                           | 55              | 62.25          | 27.96        | 66.80  |
| TOTAL HT.      | =       | 15.17         | FEET        |           |           |            | DIFF.        | 37                           | Х               | Х              | 7.60         | -9.00  |
| AVAILABLE HT.  | =       | 14.33         | FEET        | _         |           |            |              |                              |                 | ISOON          |              |        |
|                |         |               |             |           |           | 1          | OUTSIDE      | 92.2                         | 71.4            | 84.00          | 48.13        | 165.20 |
| PEOPLE :       | 10      | NOS. X        | 7.5         | CFM =     | 75        | -          | INSIDE       | 73                           | 55              | 64.11          | 29.31        | 72.00  |
| 0.198          |         | OW (CFM) PER  |             | =         | 158       | -          | DIFF.        | 19.2                         | Х               | Х              | 18.82        | 93.20  |
| 1              |         | CHANGES PER H | IUUR        | =         | 190       | -          |              |                              | -               |                | I            |        |
| FRESH AIR REQU |         | · · · ·       |             | =         | 233       | -          |              |                              |                 | rection Factor | ŀ            | 19.5   |
| FRESH AIR PROV | SION    | (by Dl        | IAL)        | =         | 464       |            |              |                              | Monsoon Co      | rrection Facto | r for walls  | 1.5    |
| STRUCT.        | SQFT    | FACTOR        | TE          | MP.       | BTI       | J/HR       | EFFECTIVE    | ROOM LATEN                   | IT HEAT         |                | Sum          | Mon    |
| EFFECTIVE ROOM |         |               | Sum         | Mon       | Sum       | Mon        | F. A.        | 0                            | -9              | 0.15x0.68      | 0            | 0      |
| WALL N         | 0       | 0.34          | 24          | 6         | 0         | 0          | PEOPLE       | 10                           | NOS.            | 205            | 2050         | 2050   |
| WALL NE        | 0       | 0.34          | 24          | 12        | 0         | 0          | ERLH SUBT    | OTAL                         |                 |                | 2050         | 2050   |
| WALL E         | 0       | 0.34          | 24          | 20        | 0         | 0          | FACTOR 12.5% |                              |                 | 256            | 256          |        |
| WALL SE        | 0       | 0.34          | 38          | 20        | 0         | 0          | ERLH TOTAL   |                              |                 | 2306           | 2306         |        |
| WALL S         | 0       | 0.34          | 36          | 18        | 0         | 0          |              |                              |                 |                |              |        |
| WALL SW        | 0       | 0.34          | 34          | 16        | 0         | 0          | 1) EFFECTIN  | 1) EFFECTIVE ROOM TOTAL HEAT |                 |                | 99281        | 79319  |
| WALL W         | 0       | 0.34          | 32          | 14        | 0         | 0          | 2) OAS       | 0                            | ΔΤ              | 1.08x.85       | 0            | C      |
| WALL NW        | 0       | 0.34          | 26          | 8         | 0         | 0          | 3) OAL       | 0                            | GR/LB DIFF.     | 0.68x0.85      | 0            | C      |
| GLASS N        | 0       | 0.56          | 14          | 11        | 0         | 0          |              |                              |                 |                | 1 1          |        |
| GLASS NE       | 0       | 0.56          | 12          | 11        | 0         | 0          | GRAND TO     | TAL HEAT SUE                 | BTOTAL = 1 +    | 2 + 3          | 99281        | 79319  |
| GLASS E        | 0       | 0.56          | 12          | 11        | 0         | 0          | FACTOR       |                              |                 | 3.0%           | 2978         | 2380   |
| GLASS SE       | 0       | 0.56          | 12          | 11        | 0         | 0          |              |                              |                 |                | I            |        |
| GLASS S        | 0       | 0.56          | 12          | 13        | 0         | 0          | GRAND TO     | TAL HEAT                     |                 |                | 102259       | 81699  |
| GLASS SW       | 0       | 0.56          | 100         | 127       | 0         | 0          |              |                              |                 |                | ι <u> </u> ι |        |
| GLASS W        | 0       | 0.56          | 164         | 165       | 0         | 0          | AIRCONDIT    | IONING TONN                  | AGE             |                | 8.5          | 6.8    |
| GLASS NW       | 0       | 0.56          | 123         | 100       | 0         | 0          |              |                              |                 |                |              |        |
| ALL GLASS      | 0       | 0.61          | 30.8        | 14.8      | 0         | 0          | ERSHF        |                              |                 |                | 0.98         | 0.97   |
| PRT. WL.       | 657     | 0.40          | 25.8        | 9.8       | 6782      | 2576       | INDICATED    | ADP                          |                 |                | 57.40        | 57.00  |
| PRT. GLS.      | 0       | 1.13          | 25.8        | 9.8       | 0         | 0          | SELECTED     | ADP                          |                 |                | 54.00        | 54.00  |
| ROOF           | 0       | 0.25          | 54.50       | 36.50     | 0         | 0          | DEHUMIDIF    | IER CFM                      |                 |                | 5560         | 4415   |
| CEILING        | 979     | 0.40          | 32          | 14.2      | 12531     | 5561       |              |                              |                 |                |              |        |
| FLOOR          | 979     | 0.40          | 32          | 14.2      | 12531     | 5561       | 1            | CHECK                        | RESULTS         |                | Sum          | Mon    |
| F. A.          | 0       | 37            | 0.15x1.08   | 0.15x1.08 | 0         | 0          | GRAND TO     | TAL HEAT (BT                 | J / HR / SQ.FT) |                | 128.47       | 102.64 |
| PEOPLE         | 10      | NOS.          | 245         | 245       | 2450      | 2450       | ROOM SEN     | SIBLE HEAT (E                | BTU / HR / SQ.F | -<br>-T)       | 121.83       | 96.76  |
| LIGHT (W)      | 1       | 796           | 3.41        | 3.41      | 2714      | 2714       | S.Q. FT / PE | RSON                         |                 |                | 79.60        | 79.60  |
| EQPT. (kW)     | 15      | 1             | 3410        | 3410      | 51150     | 51150      | TONS / S.Q.  | FT                           |                 |                | 0.02         | 0.02   |
|                |         |               |             |           |           |            | C.F.M. / SQ. | FT                           |                 |                | 6.99         | 5.55   |
| ERSH SUBTOTAL  |         |               |             |           | 88159     | 70012      | TONS / PER   | SON                          |                 |                | 0.86         | 0.69   |
| FACTOR         |         |               |             | 10%       | 8816      | 7001       | DEHUMIDIF    | IED C.F.M. / TO              | NC              |                | 652.44       | 648.54 |
| ERSH TOTAL     |         |               |             |           | 96975     | 77013      | AREA PER 1   | ΓON                          |                 |                | 93.41        | 116.92 |