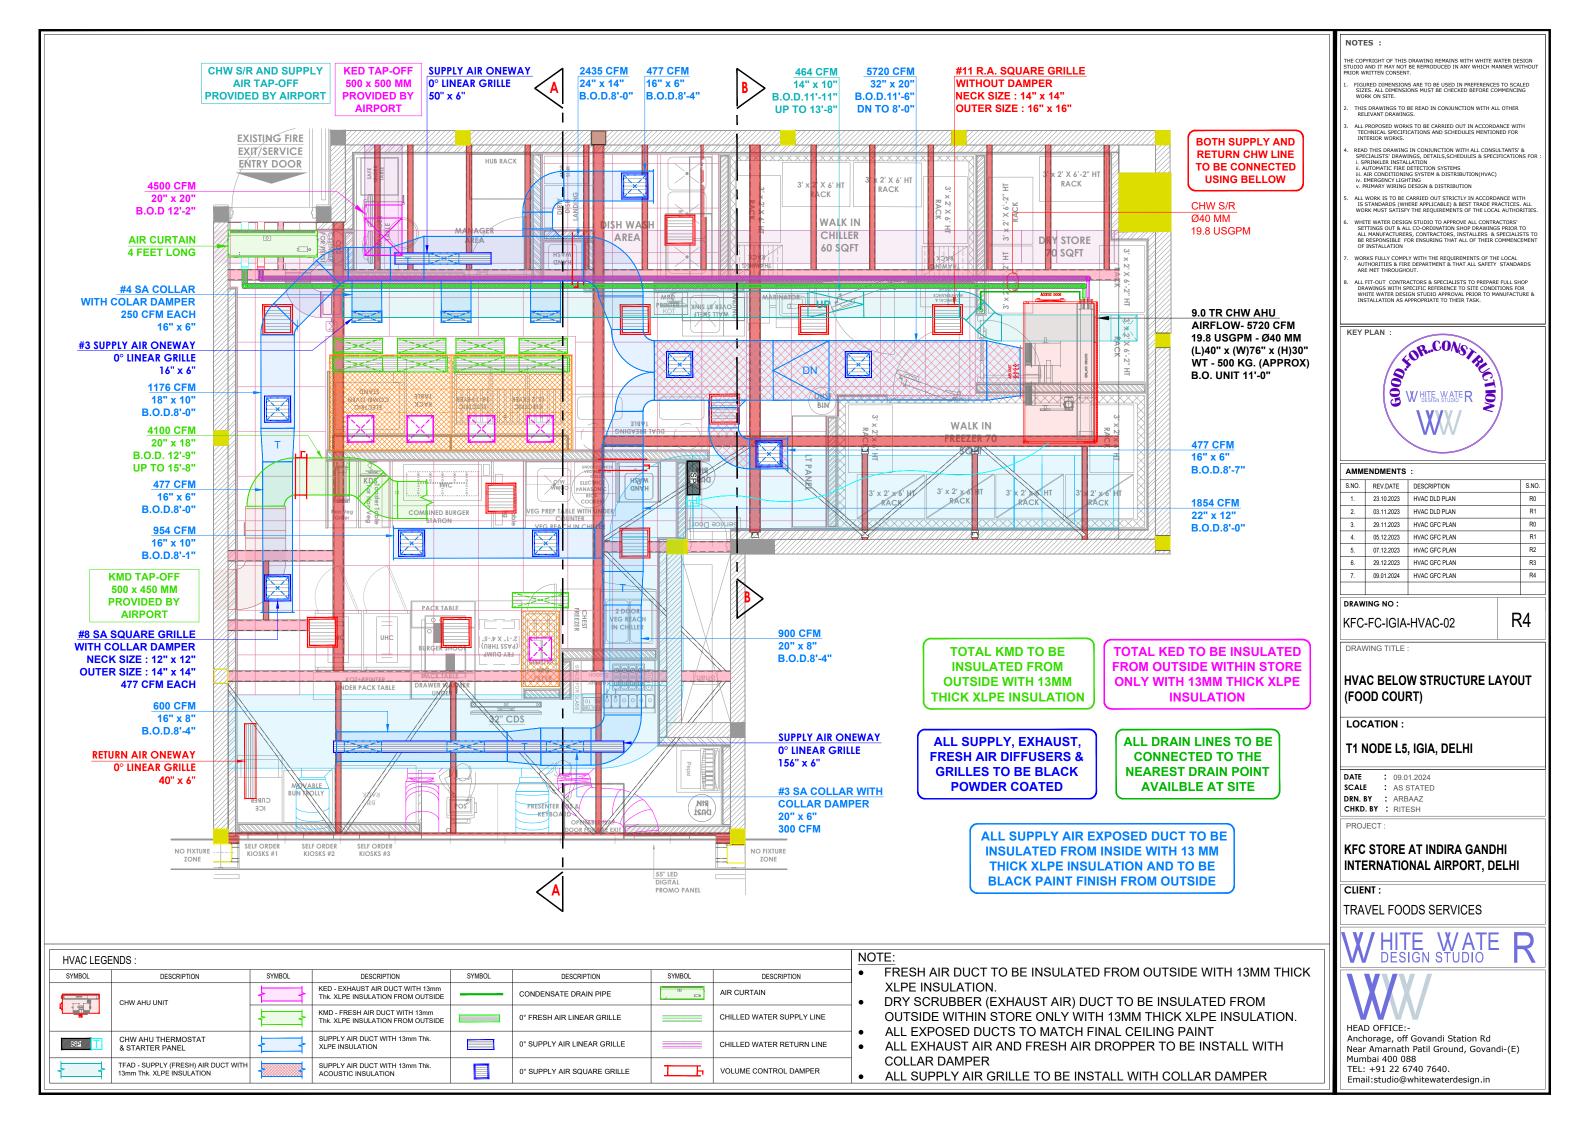

## NOTES : HE COPYRIGHT OF THIS DRAWING REMAINS WITH WHITE WATER DESIGN FUDIO AND IT MAY NOT BE REPRODUCED IN ANY WHICH MANNER WITHO RIOR WRITTEN CONSENT. FIGURED DIMENSIONS ARE TO BE USED IN PREFERENCES TO SCALED SIZES. ALL DIMENSIONS MUST BE CHECKED BEFORE COMMENCING WORK ON SITE. THIS DRAWINGS TO BE READ IN CONJUNCTION WITH ALL OTHER RELEVANT DRAWINGS. ALL PROPOSED WORKS TO BE CARRIED OUT IN ACCORDANCE WITH TECHNICAL SPECIFICATIONS AND SCHEDULES MENTIONED FOR INTERIOR WORKS. EAD THIS DRAWING IN CONJUNCTION WITH ALL CONSULTANTS' & SPECIALISTS' DRAWINGS, DETALLS,SCHEDULES & SPECIFICATIONS FOR SPRINKLER INSTALLATION I. AUTOMATIC FIRE DETECTION SYSTEMS II. AIR CONDITIONING SYSTEM & DISTRIBUTION(HVAC) A EMERGENCY LIGHTING PRIMARY WIRING DESIGN & DISTRIBUTION ALL WORK IS TO BE CARRIED OUT STRICTLY IN ACCORDANCE WITH IS STANDARDS (WHERE APPLICABLE) & BEST TRADE PRACTICES. ALL WORK MUST SATISFY THE REQUIREMENTS OF THE LOCAL AUTHORITIE WHITE WATER DESIGN STUDIO TO APPROVE ALL CONTRACTORS' SETTINGS OUT & ALL CO-ORDINATION SHOP DRAWINGS PRIOR TO ALL MANUFACTURES, CONTRACTORS, INSTALLERS & SPECIALIST BE RESPONSIBLE FOR ENSURING THAT ALL OF THEIR COMMENCEM OF INSTALLATION WORKS FULLY COMPLY WITH THE REQUIREMENTS OF THE LOCAL AUTHORITIES & FIRE DEPARTMENT & THAT ALL SAFETY STANDARDS ARE MET THROUGHOUT. ALL FIT-OUT CONTRACTORS & SPECIALISTS TO PREPARE FULL SHOP DRAWINGS WITH SPECIFIC REFERENCE TO SITE CONDITIONS FOR WHITE WATER DESIGN STUDIO APPROVAL PRIOR TO MANUFACTURE & INSTALLATION AS APPROPRIATE TO THEIR TASK. KEY PLAN OD WHITE WATER AMMENDMENTS S.NO. REV.DATE DESCRIPTION S.NO. R0 23.10.2023 HVAC DLD PLAN 1. 2. 03 11 2023 HVAC DLD PLAN R1 29.11.2023 HVAC GFC PLAN R0 3. R1 4. 05.12.2023 HVAC GEC PLAN 07.12.2023 HVAC GFC PLAN R2 5. 29.12.2023 HVAC GFC PLAN R3 6. 09.01.2024 HVAC GFC PLAN R4 7 DRAWING NO : R4 KFC-FC-IGIA-HVAC-01 DRAWING TITLE HVAC GFC LAYOUT (FOOD COURT) LOCATION : T1 NODE L5, IGIA, DELHI DATE : 09.01.2024 SCALE : AS STATED DRN. BY : ARBAAZ CHKD. BY : RITESH PROJECT **KFC STORE AT INDIRA GANDHI** INTERNATIONAL AIRPORT, DELHI CLIENT : TRAVEL FOODS SERVICES HITE WATE HEAD OFFICE:-Anchorage, off Govandi Station Rd Near Amarnath Patil Ground, Govandi-(E) Mumbai 400 088