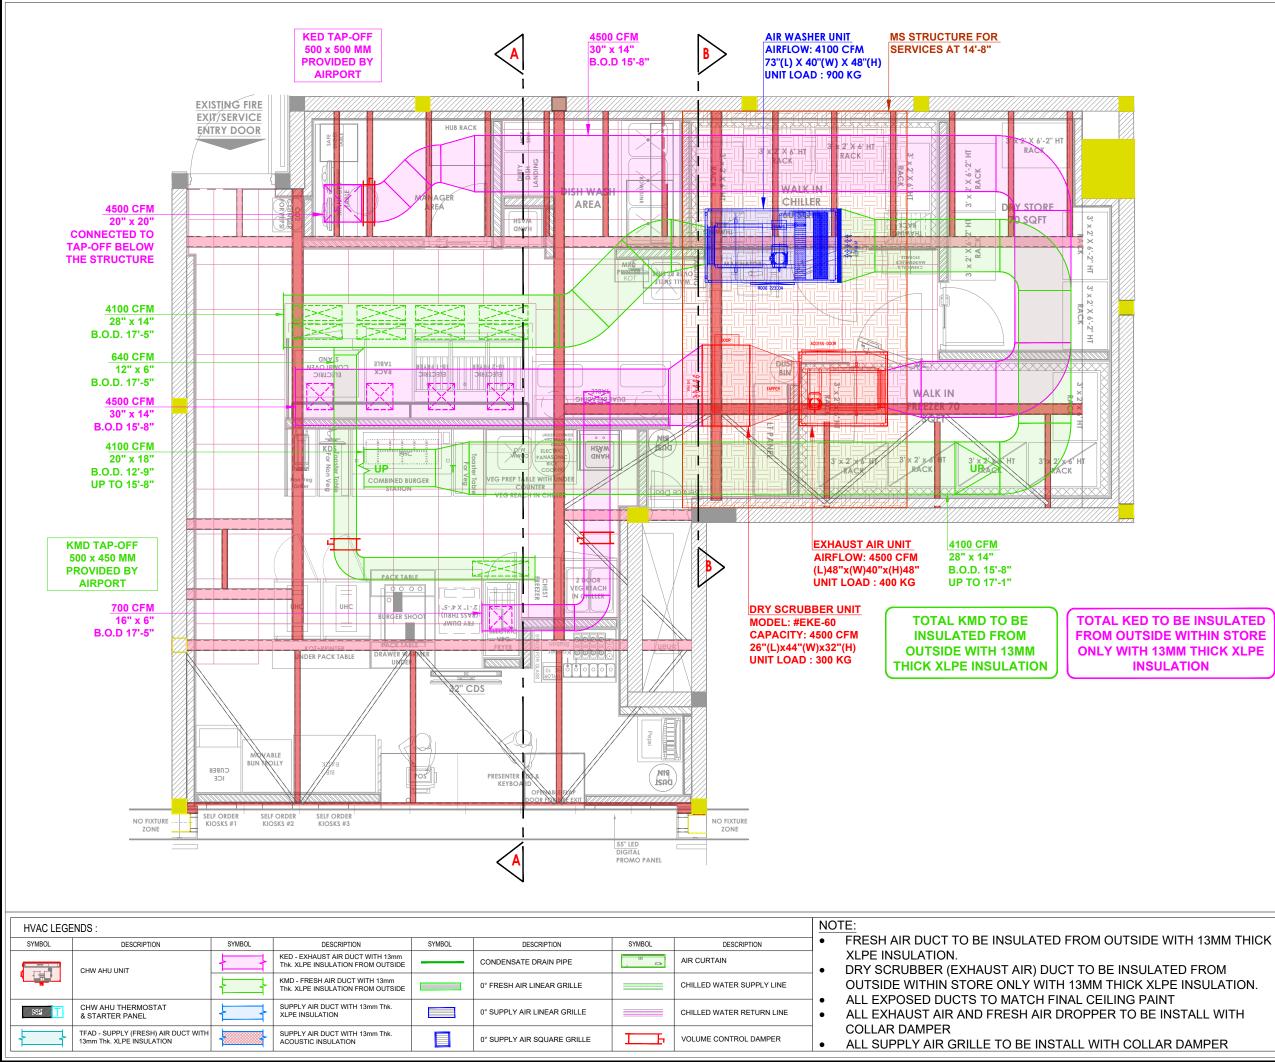

# FIGURED DIMENSIONS ARE TO BE USED IN PREFERENCES TO SCALED SIZES. ALL DIMENSIONS MUST BE CHECKED BEFORE COMMENCING WORK ON SITE. THIS DRAWINGS TO BE READ IN CONJUNCTION WITH ALL OTHER RELEVANT DRAWINGS. ALL PROPOSED WORKS TO BE CARRIED OUT IN ACCORDANCE WITH TECHNICAL SPECIFICATIONS AND SCHEDULES MENTIONED FOR INTERIOR WORKS. READ THIS DRAWING IN CONJUNCTION WITH ALL CONSULTANTS' & SPECIALISTS' DRAWINGS, DETALS,SCHEDULES & SPECIFICATIONS FOR I. SPRINKER INSTALLATION II. AUTOMATIC FIRE DETECTION SYSTEMS III. AIR CONDITIONING SYSTEM & DISTRIBUTION(HVAC) v. EMERGENCY LIGHTING /. PRIMARY WIRING DESIGN & DISTRIBUTION ALL WORK IS TO BE CARRIED OUT STRICTLY IN ACCORDANCE WITH IS STANDARDS (WHERE APPLICABLE) & BEST TRADE PRACTICES. ALL WORK MUST SATISFY THE REQUIREMENTS OF THE LOCAL AUTHORITIE WHITE WATER DESIGN STUDIO TO APPROVE ALL CONTRACTORS' SETTINGS OUT & ALL CO-ORDINATION SHOP DRAWINGS REIGN TO ALL MANUFACTURERS, CONTRACTORS, INSTALLERS & SPECIALISTS BE RESPONSIBLE FOR ENSURING THAT ALL OF THEIR COMMENCEME OF INSTALLATION WORKS FULLY COMPLY WITH THE REQUIREMENTS OF THE LOCAL AUTHORITIES & FIRE DEPARTMENT & THAT ALL SAFETY STANDARDS ARE MET THROUGHOUT. ALL FIT-OUT CONTRACTORS & SPECIALISTS TO PREPARE FULL SHOP DRAWINGS WITH SPECIFIC REFERENCE TO SITE CONDITIONS FOR WHITE WATER DESIGN STUDIO APPROVAL PRIOR TO MANUFACTURE & INSTALLATION AS APPROPRIATE TO THEIR TASK. KEY PLAN OB W HELEN WATER AMMENDMENTS S.NO. REV.DATE DESCRIPTION 1. 23.10.2023 HVAC DLD PLAN 2. 03.11.2023 HVAC DLD PLAN 29.11.2023 HVAC GFC PLAN 3. 4. 05.12.2023 HVAC GEC PLAN 07.12.2023 HVAC GFC PLAN 5. 29.12.2023 HVAC GFC PLAN 6. 09.01.2024 HVAC GFC PLAN 7 DRAWING NO : KFC-FC-IGIA-HVAC-03 DRAWING TITLE TOTAL KED TO BE INSULATED **FROM OUTSIDE WITHIN STORE** HVAC ABOVE STRUCTURE LAYOUT **ONLY WITH 13MM THICK XLPE** (FOOD COURT) **INSULATION** LOCATION : T1 NODE L5, IGIA, DELHI DATE : 09.01.2024 SCALE : AS STATED DRN. BY : ARBAAZ CHKD. BY : RITESH PROJECT **KFC STORE AT INDIRA GANDHI** INTERNATIONAL AIRPORT, DELHI CLIENT : TRAVEL FOODS SERVICES HITE WATE HEAD OFFICE:-Anchorage, off Govandi Station Rd Near Amarnath Patil Ground, Govandi-(E) Mumbai 400 088 TEL: +91 22 6740 7640. Email:studio@whitewaterdesign.in