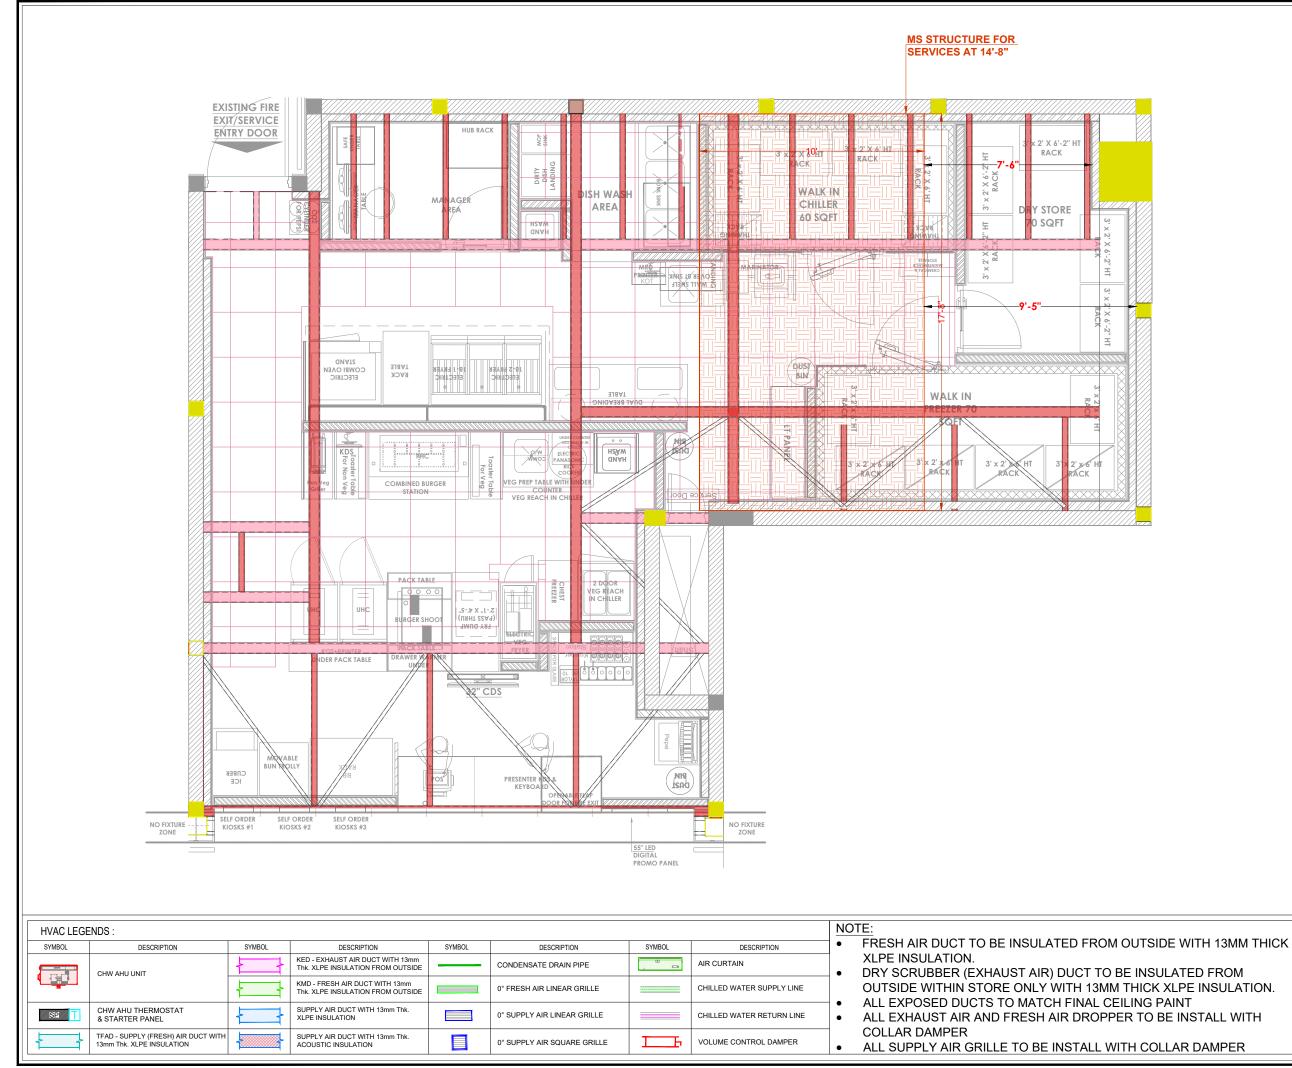

# FIGURED DIMENSIONS ARE TO BE USED IN PREFERENCES TO SCALED SIZES. ALL DIMENSIONS MUST BE CHECKED BEFORE COMMENCING WORK ON SITE. THIS DRAWINGS TO BE READ IN CONJUNCTION WITH ALL OTHER RELEVANT DRAWINGS. ALL PROPOSED WORKS TO BE CARRIED OUT IN ACCORDANCE WITH TECHNICAL SPECIFICATIONS AND SCHEDULES MENTIONED FOR INTERIOR WORKS. READ THIS DRAWING IN CONJUNCTION WITH ALL CONSULTANTS' & SPECIALISTS' DRAWINGS, DETALS,SCHEDULES & SPECIFICATIONS FOR I. SPRINKER INSTALLATION II. AUTOMATIC FIRE DETECTION SYSTEMS III. AIR CONDITIONING SYSTEM & DISTRIBUTION(HVAC) v. EMERGENCY LIGHTING /. PRIMARY WIRING DESIGN & DISTRIBUTION ALL WORK IS TO BE CARRIED OUT STRICTLY IN ACCORDANCE WITH IS STANDARDS (WHERE APPLICABLE) & BEST TRADE PRACTICES. ALL WORK MUST SATISFY THE REQUIREMENTS OF THE LOCAL AUTHORITIE WHITE WATER DESIGN STUDIO TO APPROVE ALL CONTRACTORS' SETTINGS OUT & ALL CO-ORDINATION SHOP DRAWINGS REIGN TO ALL MANUFACTURERS, CONTRACTORS, INSTALLERS & SPECIALISTS BE RESPONSIBLE FOR ENSURING THAT ALL OF THEIR COMMENCEME OF INSTALLATION WORKS FULLY COMPLY WITH THE REQUIREMENTS OF THE LOCAL AUTHORITIES & FIRE DEPARTMENT & THAT ALL SAFETY STANDARDS ARE MET THROUGHOUT. ALL FIT-OUT CONTRACTORS & SPECIALISTS TO PREPARE FULL SHOP DRAWINGS WITH SPECIFIC REFERENCE TO SITE CONDITIONS FOR WHITE WATER DESIGN STUDIO APPROVAL PRIOR TO MANUFACTURE & INSTALLATION AS APPROPRIATE TO THEIR TASK. KEY PLAN OB W HELEN WATER AMMENDMENTS S.NO. REV.DATE DESCRIPTION 1. 23.10.2023 HVAC DLD PLAN 2. 03.11.2023 HVAC DLD PLAN 29.11.2023 HVAC GFC PLAN 3. 4. 05.12.2023 HVAC GEC PLAN 07.12.2023 HVAC GFC PLAN 5. 29.12.2023 HVAC GFC PLAN 6. 09.01.2024 HVAC GFC PLAN 7 DRAWING NO : KFC-FC-IGIA-HVAC-03 DRAWING TITLE TOTAL KED TO BE INSULATED **FROM OUTSIDE WITHIN STORE** HVAC ABOVE STRUCTURE LAYOUT **ONLY WITH 13MM THICK XLPE** (FOOD COURT) **INSULATION** LOCATION : T1 NODE L5, IGIA, DELHI DATE : 09.01.2024 SCALE : AS STATED DRN. BY : ARBAAZ CHKD. BY : RITESH PROJECT **KFC STORE AT INDIRA GANDHI** INTERNATIONAL AIRPORT, DELHI CLIENT : TRAVEL FOODS SERVICES HITE WATE HEAD OFFICE:-Anchorage, off Govandi Station Rd Near Amarnath Patil Ground, Govandi-(E) Mumbai 400 088 TEL: +91 22 6740 7640. Email:studio@whitewaterdesign.in