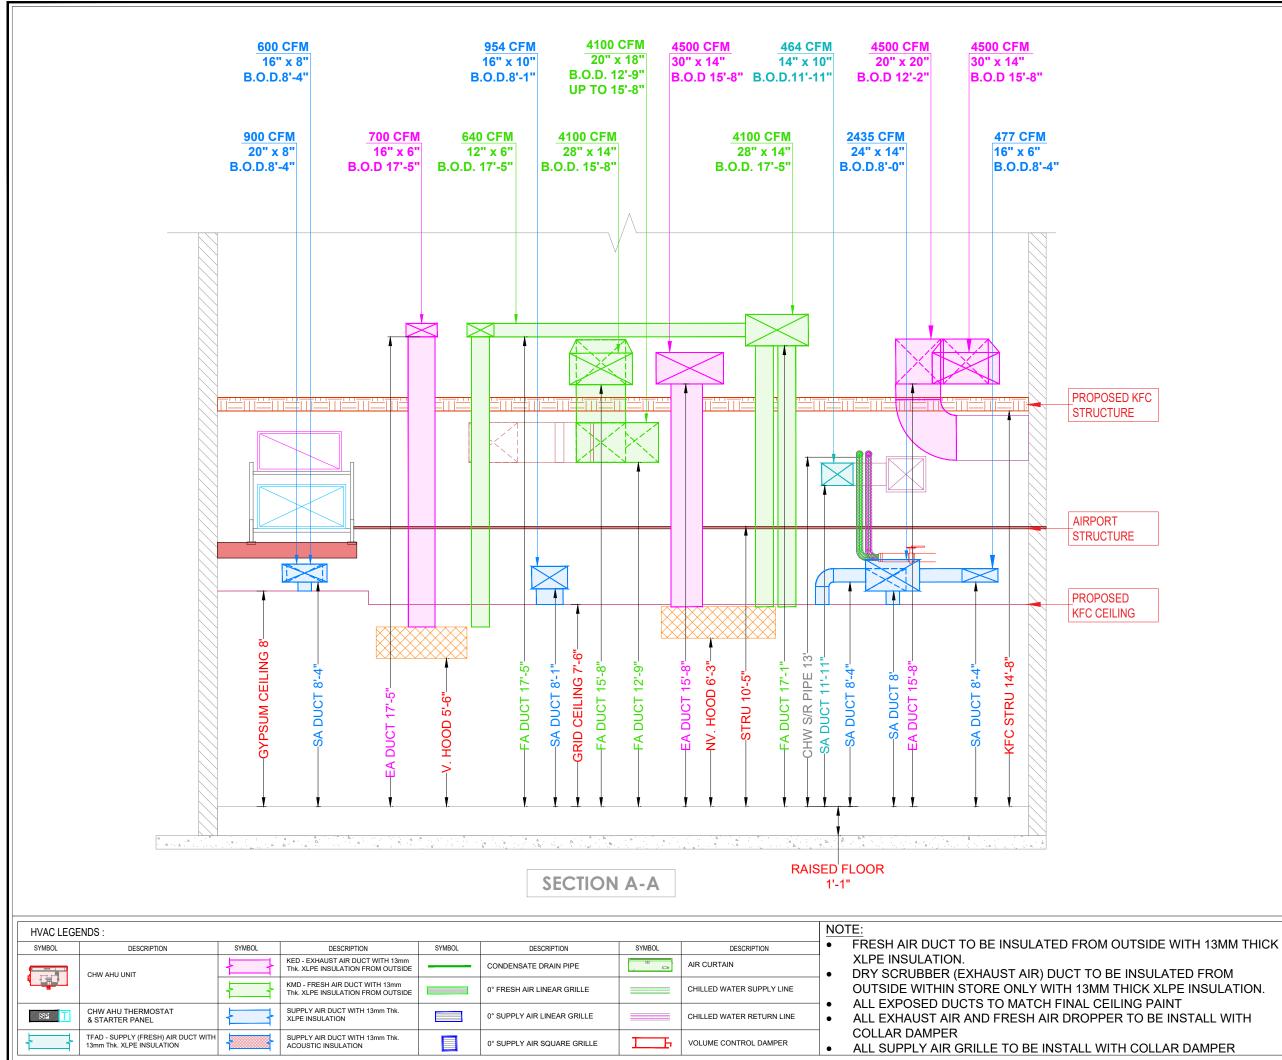

|            |                          |               |                |            |                 |                            |           | HEAT LO     | DAD SUN    | /IMARY           |          |          |                   |      |             |      |             |              |
|------------|--------------------------|---------------|----------------|------------|-----------------|----------------------------|-----------|-------------|------------|------------------|----------|----------|-------------------|------|-------------|------|-------------|--------------|
|            | PROJECT :                | KFC (FC)      |                | LOCATION   | N :             |                            | IG        | IA, DELHI A | IRPORT     |                  | 1        | DATE :   | 06.12.2023        |      | REVISION    | :    | F           | ۲5           |
|            | Assumptions -            |               |                |            |                 |                            |           |             |            |                  |          |          |                   |      |             |      |             |              |
| 1          | Inside Condition         |               | :              | 22.78      | Deg C + /       | - 1 Deg C                  |           |             |            |                  |          |          |                   |      |             |      |             |              |
| 2          | Relative Humidity        |               | :              | 15         | %               |                            |           |             |            |                  |          |          |                   |      |             |      |             |              |
| 3          | Out Side Condition       |               | :              | 43.33      | Deg C           |                            |           |             |            |                  |          |          |                   |      |             |      |             |              |
| 4          | Lighting Load            |               | :              | 1          | Watts / So      | q.ft                       |           |             |            |                  |          |          |                   |      |             |      |             |              |
|            |                          |               |                |            |                 |                            |           |             |            |                  |          |          |                   |      |             |      |             |              |
| Sr.<br>No. | Space Description        | Total<br>Area | Non-AC<br>Area | AC<br>Area | Total<br>Height | False<br>Ceiling<br>Height | Fresh Air | Occupancy   | Electric   | cal Load         | As per H | leatload |                   | Proj | oosed Units |      |             |              |
| NO.        | Area                     | (Sq. Ft)      | (Sq. Ft)       | (Sq. Ft)   | (FT)            | (FT)                       | CFM       | Nos.        | Eqpt. Load | Lighting<br>Load | TR       | CFM      | ТҮРЕ              | TR   | CFM         | QTY. | TOTAL<br>TR | TOTAL<br>CFM |
|            |                          |               |                |            |                 |                            |           |             | Kw         | Watts/Sq.ft      |          |          |                   |      |             |      |             |              |
|            |                          |               |                |            |                 |                            |           |             |            |                  |          |          |                   |      |             |      |             |              |
| 1          | BOH AREA<br>(FOOD COURT) | 979           | 183            | 796        | 15.17           | 14.33                      | 0         | 10          | 15         | 1                | 8.5      | 5560     | CHW AHU           | 9.0  | 5720        | 1    | 9.0         | 5720         |
|            | (                        |               |                |            |                 |                            |           |             |            |                  |          |          |                   |      |             |      |             |              |
| 2          | FRESH AIR PROVISION      |               |                |            |                 |                            |           |             |            |                  |          |          | AIR WASHER UNIT   |      | 4100        | 1    |             |              |
| 3          | EXHAUST AIR PROVISION    |               |                |            |                 |                            |           |             |            |                  |          |          | DRY SCRUBBER UNIT |      | 4500        | 1    |             |              |
|            |                          |               |                |            |                 |                            |           |             |            |                  |          |          |                   |      |             |      |             |              |
|            |                          | 979           | 183            | 796        |                 |                            | 0         | 10          |            |                  | 8.5      | 5560     |                   |      |             | 1.0  | 9.0         | 5720         |

|                |         |               |             | HE        | AT LOAD E | STIMATIC   | N SHEET      |                              |                 |                |              |        |
|----------------|---------|---------------|-------------|-----------|-----------|------------|--------------|------------------------------|-----------------|----------------|--------------|--------|
| LOCATION       | : DELHI |               | LAT. DEG. N | : 28° 34' |           | ALTITUDE ( | (MTRS)       | : 216                        |                 | DAILY RANG     | E            | : 25   |
|                |         |               |             | 1         |           |            |              |                              |                 |                | r            |        |
| CUSTOMER       | :       | BOH A         |             |           |           |            | DESIGN CO    |                              |                 |                |              |        |
| ESTIMATED BY   | :       | RITE          |             |           |           |            | TIME OF PE   | -                            |                 | APRIL, 16:00   |              |        |
| DATE           | :       | 06.12.2       | 2023        |           |           |            |              | DB                           | % RH            | WB             | TH           | GR/LB  |
|                |         |               |             | 1         |           |            |              |                              |                 |                |              |        |
| TOTAL AREA     | =       | 979           | SQFT        |           |           |            |              | 1                            |                 | MER            |              |        |
| NON-AC AREA    | =       | 183           | SQFT        |           |           |            | OUTSIDE      | 110.0                        | 15              | 72.10          | 35.56        | 57.80  |
| AC AREA        | =       | 796           | SQFT        |           |           |            | INSIDE       | 73                           | 55              | 62.25          | 27.96        | 66.80  |
| TOTAL HT.      | =       | 15.17         | FEET        |           |           |            | DIFF.        | 37                           | Х               | Х              | 7.60         | -9.00  |
| AVAILABLE HT.  | =       | 14.33         | FEET        | _         |           |            |              |                              |                 | ISOON          |              |        |
|                |         |               |             |           |           | 1          | OUTSIDE      | 92.2                         | 71.4            | 84.00          | 48.13        | 165.20 |
| PEOPLE :       | 10      | NOS. X        | 7.5         | CFM =     | 75        | -          | INSIDE       | 73                           | 55              | 64.11          | 29.31        | 72.00  |
| 0.198          |         | OW (CFM) PER  |             | =         | 158       | -          | DIFF.        | 19.2                         | Х               | Х              | 18.82        | 93.20  |
| 1              |         | CHANGES PER H | IUUR        | =         | 190       | -          |              |                              | -               |                | I            |        |
| FRESH AIR REQU |         | · · · ·       |             | =         | 233       | -          |              |                              |                 | rection Factor | ŀ            | 19.5   |
| FRESH AIR PROV | SION    | (by Dl        | IAL)        | =         | 464       |            |              |                              | Monsoon Co      | rrection Facto | r for walls  | 1.5    |
| STRUCT.        | SQFT    | FACTOR        | TE          | MP.       | BTI       | J/HR       | EFFECTIVE    | ROOM LATEN                   | IT HEAT         |                | Sum          | Mon    |
| EFFECTIVE ROOM |         |               | Sum         | Mon       | Sum       | Mon        | F. A.        | 0                            | -9              | 0.15x0.68      | 0            | 0      |
| WALL N         | 0       | 0.34          | 24          | 6         | 0         | 0          | PEOPLE       | 10                           | NOS.            | 205            | 2050         | 2050   |
| WALL NE        | 0       | 0.34          | 24          | 12        | 0         | 0          | ERLH SUBT    | OTAL                         |                 |                | 2050         | 2050   |
| WALL E         | 0       | 0.34          | 24          | 20        | 0         | 0          | FACTOR 12.5% |                              |                 | 256            | 256          |        |
| WALL SE        | 0       | 0.34          | 38          | 20        | 0         | 0          | ERLH TOTAL   |                              |                 | 2306           | 2306         |        |
| WALL S         | 0       | 0.34          | 36          | 18        | 0         | 0          |              |                              |                 |                |              |        |
| WALL SW        | 0       | 0.34          | 34          | 16        | 0         | 0          | 1) EFFECTIN  | 1) EFFECTIVE ROOM TOTAL HEAT |                 |                | 99281        | 79319  |
| WALL W         | 0       | 0.34          | 32          | 14        | 0         | 0          | 2) OAS       | 0                            | ΔΤ              | 1.08x.85       | 0            | C      |
| WALL NW        | 0       | 0.34          | 26          | 8         | 0         | 0          | 3) OAL       | 0                            | GR/LB DIFF.     | 0.68x0.85      | 0            | C      |
| GLASS N        | 0       | 0.56          | 14          | 11        | 0         | 0          |              |                              |                 |                | 1 1          |        |
| GLASS NE       | 0       | 0.56          | 12          | 11        | 0         | 0          | GRAND TO     | TAL HEAT SUE                 | BTOTAL = 1 +    | 2 + 3          | 99281        | 79319  |
| GLASS E        | 0       | 0.56          | 12          | 11        | 0         | 0          | FACTOR       |                              |                 | 3.0%           | 2978         | 2380   |
| GLASS SE       | 0       | 0.56          | 12          | 11        | 0         | 0          |              |                              |                 |                | I            |        |
| GLASS S        | 0       | 0.56          | 12          | 13        | 0         | 0          | GRAND TO     | TAL HEAT                     |                 |                | 102259       | 81699  |
| GLASS SW       | 0       | 0.56          | 100         | 127       | 0         | 0          |              |                              |                 |                | ι <u> </u> ι |        |
| GLASS W        | 0       | 0.56          | 164         | 165       | 0         | 0          | AIRCONDIT    | IONING TONN                  | AGE             |                | 8.5          | 6.8    |
| GLASS NW       | 0       | 0.56          | 123         | 100       | 0         | 0          |              |                              |                 |                |              |        |
| ALL GLASS      | 0       | 0.61          | 30.8        | 14.8      | 0         | 0          | ERSHF        |                              |                 |                | 0.98         | 0.97   |
| PRT. WL.       | 657     | 0.40          | 25.8        | 9.8       | 6782      | 2576       | INDICATED    | ADP                          |                 |                | 57.40        | 57.00  |
| PRT. GLS.      | 0       | 1.13          | 25.8        | 9.8       | 0         | 0          | SELECTED     | ADP                          |                 |                | 54.00        | 54.00  |
| ROOF           | 0       | 0.25          | 54.50       | 36.50     | 0         | 0          | DEHUMIDIF    | IER CFM                      |                 |                | 5560         | 4415   |
| CEILING        | 979     | 0.40          | 32          | 14.2      | 12531     | 5561       |              |                              |                 |                |              |        |
| FLOOR          | 979     | 0.40          | 32          | 14.2      | 12531     | 5561       | 1            | CHECK                        | RESULTS         |                | Sum          | Mon    |
| F. A.          | 0       | 37            | 0.15x1.08   | 0.15x1.08 | 0         | 0          | GRAND TO     | TAL HEAT (BT                 | J / HR / SQ.FT) |                | 128.47       | 102.64 |
| PEOPLE         | 10      | NOS.          | 245         | 245       | 2450      | 2450       | ROOM SEN     | SIBLE HEAT (E                | BTU / HR / SQ.F | -<br>-T)       | 121.83       | 96.76  |
| LIGHT (W)      | 1       | 796           | 3.41        | 3.41      | 2714      | 2714       | S.Q. FT / PE | RSON                         |                 |                | 79.60        | 79.60  |
| EQPT. (kW)     | 15      | 1             | 3410        | 3410      | 51150     | 51150      | TONS / S.Q.  | FT                           |                 |                | 0.02         | 0.02   |
|                |         |               |             |           |           |            | C.F.M. / SQ. | FT                           |                 |                | 6.99         | 5.55   |
| ERSH SUBTOTAL  |         |               |             |           | 88159     | 70012      | TONS / PER   | SON                          |                 |                | 0.86         | 0.69   |
| FACTOR         |         |               |             | 10%       | 8816      | 7001       | DEHUMIDIF    | IED C.F.M. / TO              | NC              |                | 652.44       | 648.54 |
| ERSH TOTAL     |         |               |             |           | 96975     | 77013      | AREA PER 1   | ΓON                          |                 |                | 93.41        | 116.92 |