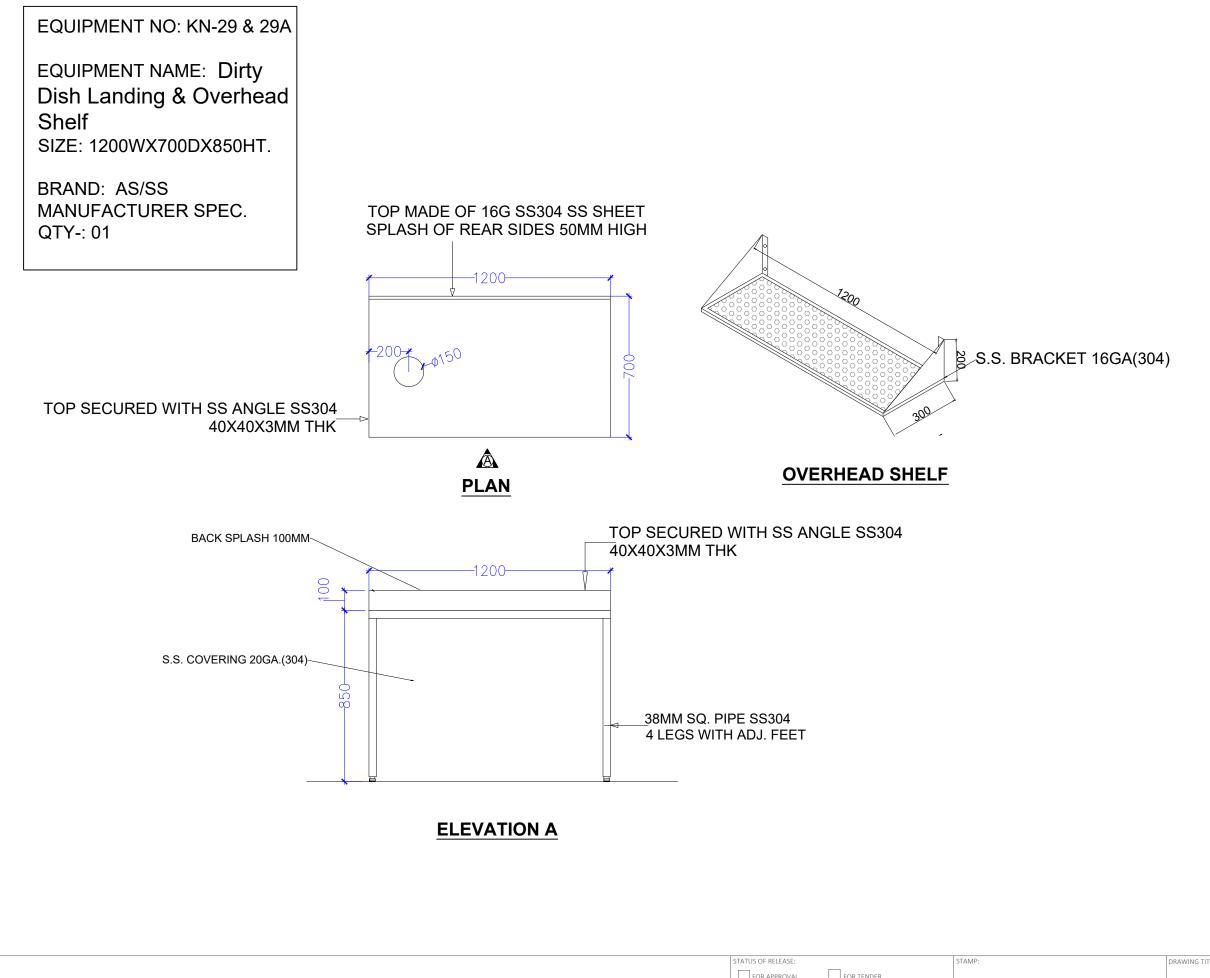

### #GRUB HUB@UNA

|        |                                                        |                          |     |               | #GRUB HUB   | @UNA            |                  |       |                  |          |          |   |
|--------|--------------------------------------------------------|--------------------------|-----|---------------|-------------|-----------------|------------------|-------|------------------|----------|----------|---|
| S. No. | Equipment                                              | Dimensions               | Qty | Category      | Wattage(KW) | Elec. Point Ht. | Water Supply Ht. | Drain | Gas & GLDS Point | Exhaust  | BRAND    | R |
| KARIMS | & NOODLE WOK                                           |                          |     |               |             |                 |                  |       |                  |          |          | _ |
| KN-02  | HOT BAIN MARIE WITH 1/3x9<br>GN PAN                    | 1200Wx700Dx850H          | 1   | Fabrication   | 2           | 450MM/FFL       | 450MM/FFL        | YES   |                  |          |          |   |
| KN-03  | COLD BAIN MARIE WITH<br>1/6x6 GN PAN                   | 1200Wx700Dx850H          | 1   | Fabrication   | 0.5KW       | 450MM           |                  |       |                  |          |          |   |
| KN-04  | SS WORK COUNTER WITH UNDER SHELVES                     | 450Wx700Dx850H           | 1   | Fabrication   |             |                 |                  |       |                  |          |          | ] |
| KN-04A | SS DUSTBIN                                             | 450Wx450Dx850H           | 1   | Fabrication   |             |                 |                  |       |                  |          |          | ] |
| KN-04B | SS WORK COUNTER WITH UNDER SHELVES                     | 450Wx900Dx850H           | 2   | Fabrication   |             |                 |                  |       |                  |          |          |   |
| KN-05  | HOT BAIN MARIE WITH 1/3x6<br>GN PAN                    | 900Wx700Dx850H           | 1   | Fabrication   | 2           | 450MM/FFL       | 450MM/FFL        | YES   |                  |          |          |   |
| KN-06  | SS WORK COUNTER WITH UNDER SHELVES                     | 700Wx700Dx850H           | 1   | Fabrication   |             |                 |                  |       |                  |          |          |   |
| KN-07  | VISI COOLER                                            | 580Wx620Dx1800H          | 2   | Refrigeration | 0.5KW       | 2150MM          |                  |       |                  |          | BLUESTAR |   |
| KN-08  | SS WORK COUNTER WITH UNDER SHELVES                     | 1500Wx700Dx850H          | 1   | Fabrication   |             |                 |                  |       |                  |          |          |   |
| KN-09  | UNDER COUNTER REFER WITH WORKING TOP                   | 1500Wx700Dx850H+100 HIGH | 1   | Refrigeration | 0.5KW       | 450MM           |                  |       |                  |          | BLUESTAR |   |
| KN-10  | UNDER COUNTER REFER WITH WORKING TOP                   | 1200Wx700Dx850H+100 HIGH | 1   | Refrigeration | 0.5KW       | 450MM           |                  |       |                  |          | BLUESTAR |   |
| KN-10A | OVERHEAD SHELF                                         | 1200Wx300D               | 1   | Fabrication   |             |                 |                  |       |                  |          |          | 1 |
| KN-11  | UNDER COUNTER REFER<br>WITH 1/3X5 GN PAN+OHS           | 900Wx700Dx850H+100 HIGH  | 1   | Refrigeration | 0.5KW       | 450MM           |                  |       |                  |          | BLUESTAR |   |
| KN-11A | OVERHEAD SHELF                                         | 900Wx300D                | 1   | Fabrication   |             |                 |                  |       |                  |          |          | 1 |
| KN-12  | SS SINK WITH VEG PREP<br>TABLE TOP WITH UNDER<br>SHELF | 450Wx700Dx850H+100 HIGH  | 1   | Fabrication   |             |                 | 450MM/FFL        | YES   |                  |          |          |   |
| KN-13  | REACH IN FREEZER (TWO DOOR) ( 0 to 4° ) TEMP           | 740Wx830DX2000H          | 2   | Refrigeration | 2           | 1500MM/FFL      |                  |       |                  |          | CELFROST |   |
| KN-14  | REACH IN FREEZER (TWO<br>DOOR) ( -20°) TEMP            | 740Wx830DX2000H          | 2   | Refrigeration | 2           | 1500MM/FFL      |                  |       |                  |          | CELFROST |   |
| KN-15  | GAS TANDOOR                                            | 800Wx900Dx850H+100 HIGH  | 1   | Tandoor       |             |                 |                  |       | GAS 250MM        |          |          | t |
| KN-16  | TWO BURNER RANGE                                       | 1200Wx700Dx850H+100 HIGH | 1   | Fabrication   |             |                 | 450MM/FFL (RO)   |       | GAS 250MM        |          |          | 1 |
| KN-17  | EXHAUST HOOD                                           | 4550WX900D               | 1   | Fabrication   | 1           | IN CEILING      |                  |       |                  | CFM-3500 |          | 1 |
| KN-19  | EXHAUST HOOD                                           | 4350WX900D               | 1   | Fabrication   | 1           | IN CEILING      |                  |       |                  | CFM-3500 |          | 1 |
| KN-20  | CHINESE COOKING RANGE                                  | 1050Wx700Dx850H          | 1   | Fabrication   |             |                 | 300MM CW(RO)     | AFF   | GAS 250MM        |          |          | 1 |
| KN-21  | TABLE WITH INSERT                                      | 300Wx700Dx850H           | 1   | Fabrication   |             |                 |                  |       |                  |          |          | 1 |
| KN-22  | UNDER COUNTER REFER<br>WITH 1/3X7 GN PAN+OHS           | 1350Wx700Dx850H+100 HIGH | 1   | Refrigeration | 0.5KW       | 450MM           |                  |       |                  |          | BLUESTAR |   |
| KN-23  | MICROWAVE OVEN 25 LTRS                                 | AS/SELECTION             | 1   | Boughtout     | 2.0KW       | 1500MM          |                  |       |                  |          | CELFROST | 1 |
| KN-25  | SS DRY STORAGE RACK<br>WITH 5 SHELVES                  | 900Wx450Dx1800H          | 3   | Fabrication   |             |                 |                  |       |                  |          |          | 1 |
| KN-26  | SS POT WASH RACK WITH 5 PERFORATED SHELVES             | 900Wx450Dx1800H          | 2   | Fabrication   |             |                 |                  |       |                  |          |          | ] |
| KN-27  | SS POT WASH RACK WITH 5<br>PIPE SHELVES                | 750Wx450Dx1800H          | 2   | Fabrication   |             |                 |                  |       |                  |          |          |   |
| KN-28  | 3 BOWL POT WASH SINK                                   | 1500Wx700Dx850H+200 HIGH | 1   | Fabrication   |             |                 | 1200MM (H/C)-2+2 | YES   |                  |          |          | 1 |
| KN-28A | WALL MOUNTED POT RACK SHELF                            | 1500Wx300D               | 1   | Fabrication   |             |                 |                  |       |                  |          |          | 1 |
| KN-29  | DIRTY DISH LANDING                                     | 1200Wx700Dx850H          | 1   | Fabrication   |             |                 |                  |       |                  |          |          | 1 |
| KN-29A | WALL MOUNTED POT RACK SHELF                            | 1200Wx300D               | 1   | Fabrication   |             |                 |                  |       |                  |          |          | 1 |
| -      | i e e e e e e e e e e e e e e e e e e e                | •                        |     | •             |             |                 |                  |       |                  |          |          | _ |