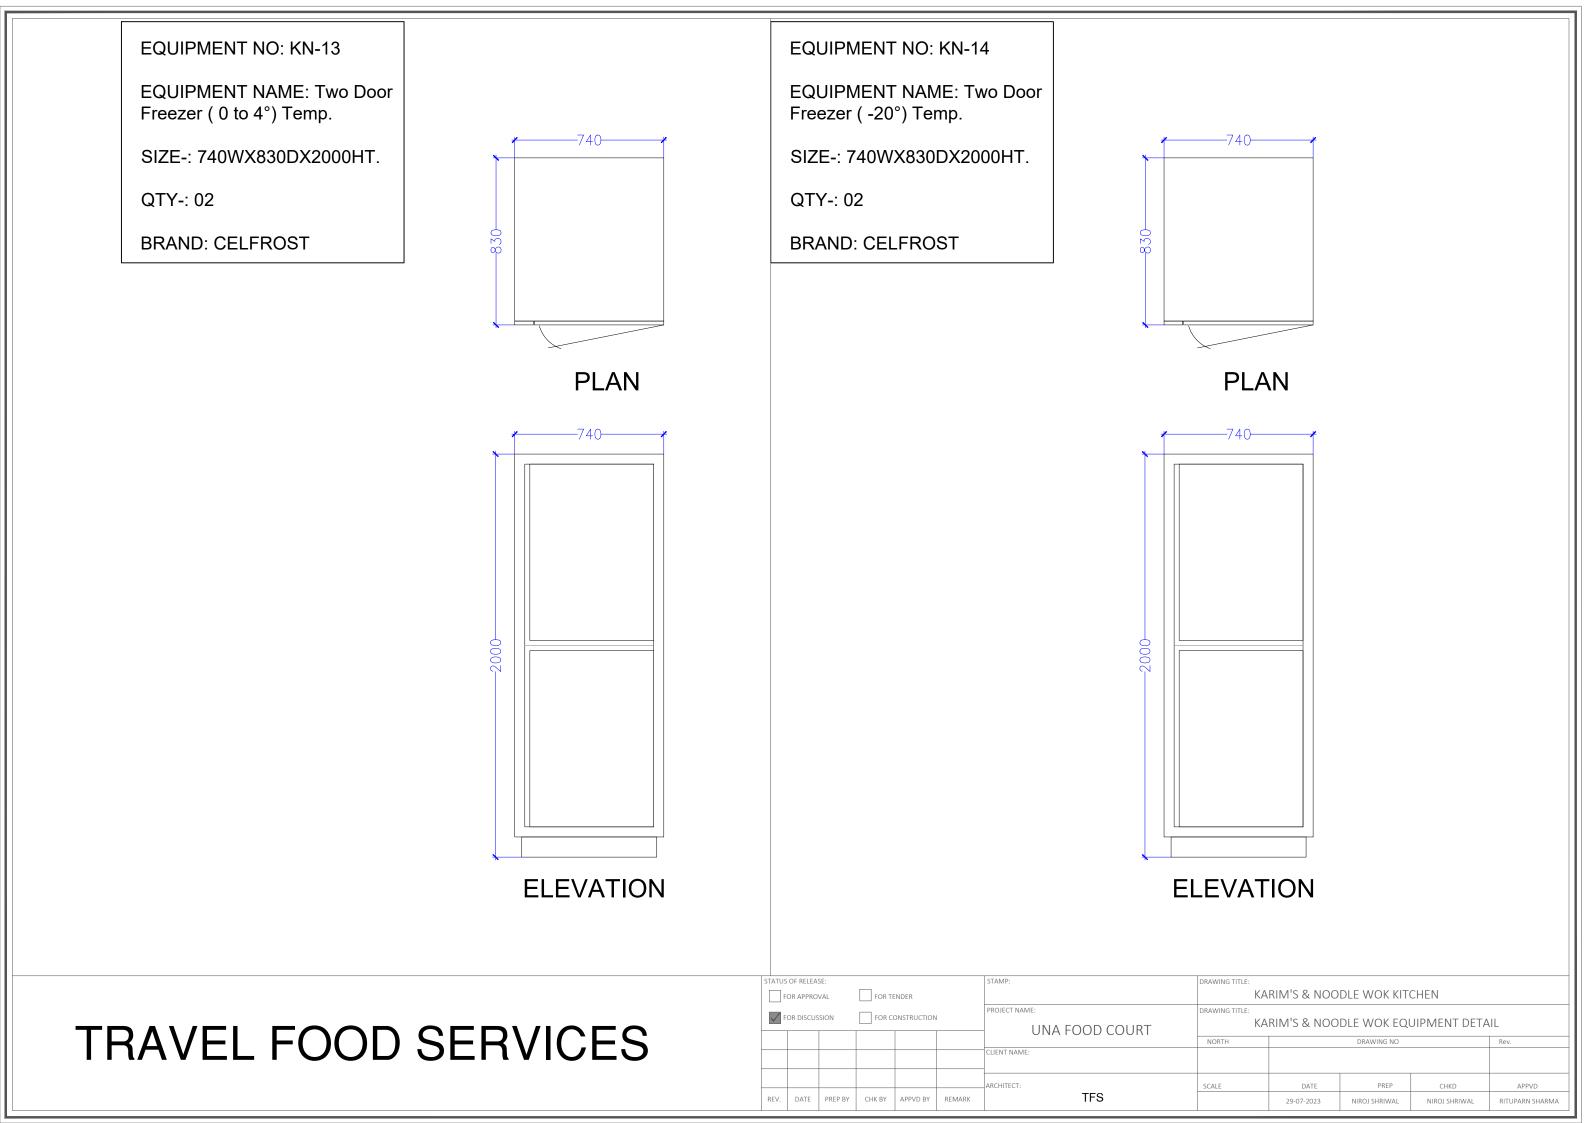

#### FREEZING EQUIPMENT

All frameworks will be Stainless Steel angle duly covered with 20 swg Stainless Steel Salem quality. Inner 22 swg 304 quality with PUF insulation fitted with Kirloskar hermetically sealed compressor.