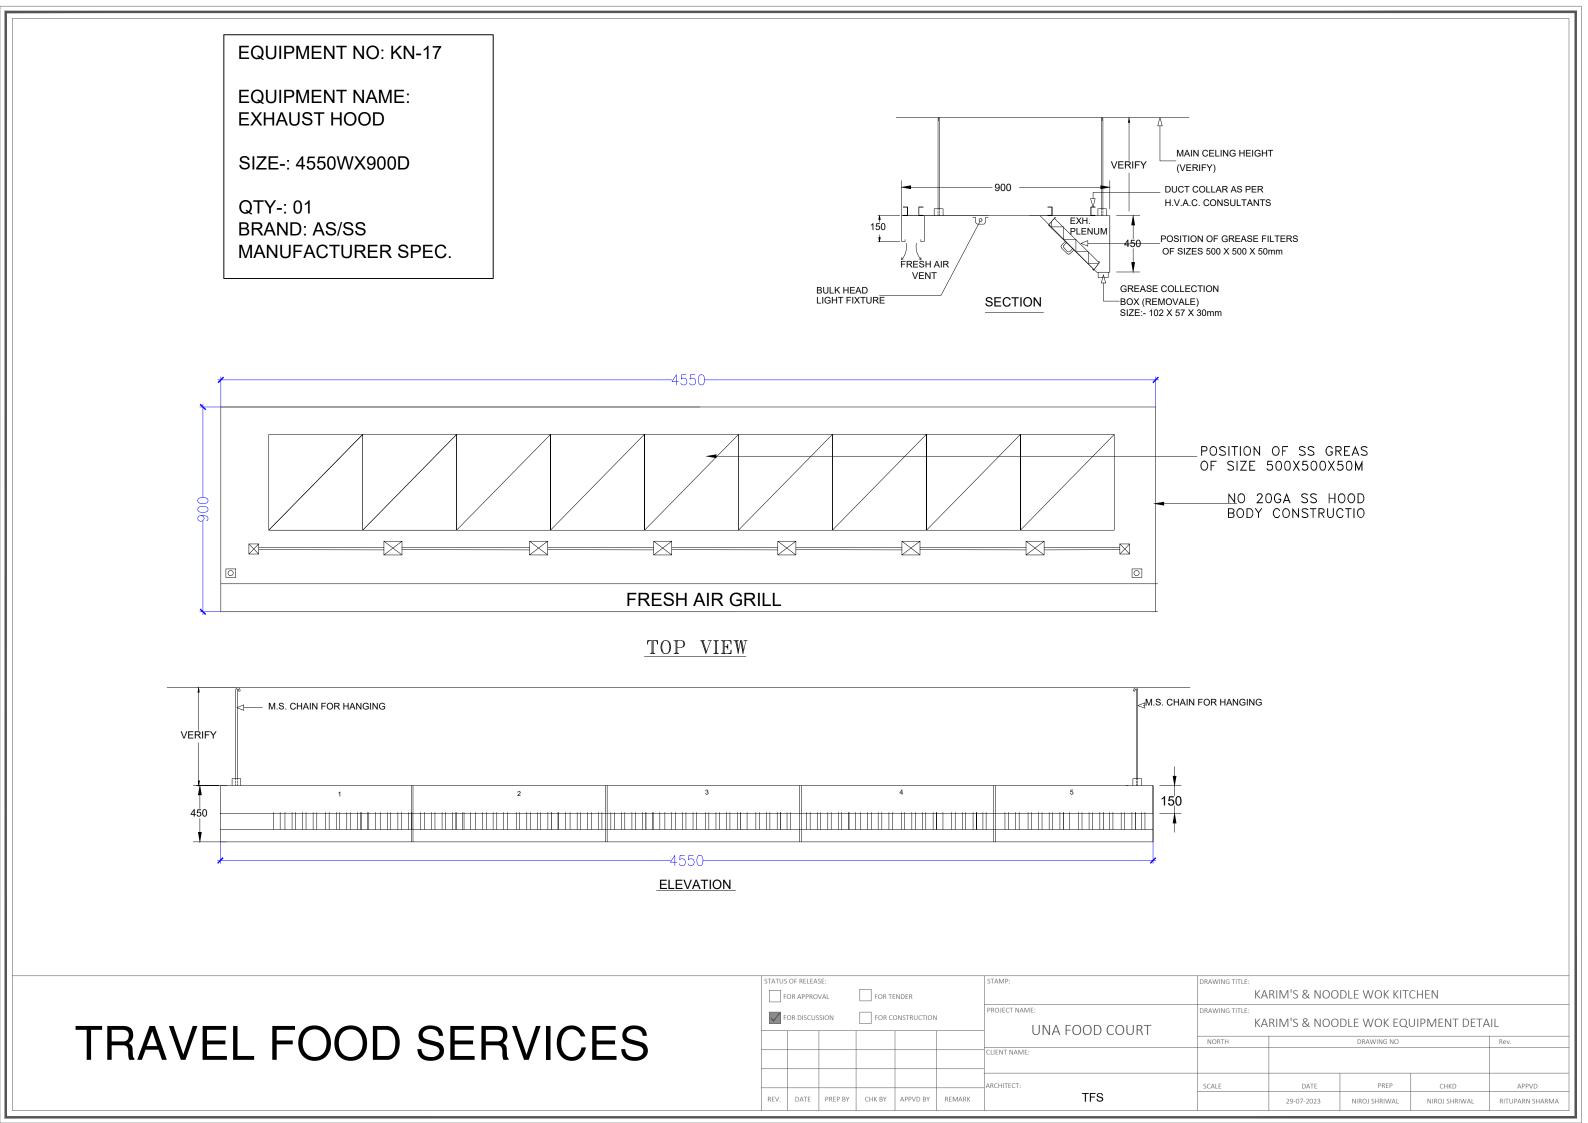

### #GRUB HUB@UNA

|        |                                                        |                          |     |               | #GRUB HUB   | @UNA            |                  |       |                  |          |          |   |
|--------|--------------------------------------------------------|--------------------------|-----|---------------|-------------|-----------------|------------------|-------|------------------|----------|----------|---|
| S. No. | Equipment                                              | Dimensions               | Qty | Category      | Wattage(KW) | Elec. Point Ht. | Water Supply Ht. | Drain | Gas & GLDS Point | Exhaust  | BRAND    | R |
| KARIMS | & NOODLE WOK                                           |                          |     |               |             |                 |                  |       |                  |          |          | _ |
| KN-02  | HOT BAIN MARIE WITH 1/3x9<br>GN PAN                    | 1200Wx700Dx850H          | 1   | Fabrication   | 2           | 450MM/FFL       | 450MM/FFL        | YES   |                  |          |          |   |
| KN-03  | COLD BAIN MARIE WITH<br>1/6x6 GN PAN                   | 1200Wx700Dx850H          | 1   | Fabrication   | 0.5KW       | 450MM           |                  |       |                  |          |          |   |
| KN-04  | SS WORK COUNTER WITH UNDER SHELVES                     | 450Wx700Dx850H           | 1   | Fabrication   |             |                 |                  |       |                  |          |          | ] |
| KN-04A | SS DUSTBIN                                             | 450Wx450Dx850H           | 1   | Fabrication   |             |                 |                  |       |                  |          |          | ] |
| KN-04B | SS WORK COUNTER WITH UNDER SHELVES                     | 450Wx900Dx850H           | 2   | Fabrication   |             |                 |                  |       |                  |          |          |   |
| KN-05  | HOT BAIN MARIE WITH 1/3x6<br>GN PAN                    | 900Wx700Dx850H           | 1   | Fabrication   | 2           | 450MM/FFL       | 450MM/FFL        | YES   |                  |          |          |   |
| KN-06  | SS WORK COUNTER WITH UNDER SHELVES                     | 700Wx700Dx850H           | 1   | Fabrication   |             |                 |                  |       |                  |          |          |   |
| KN-07  | VISI COOLER                                            | 580Wx620Dx1800H          | 2   | Refrigeration | 0.5KW       | 2150MM          |                  |       |                  |          | BLUESTAR |   |
| KN-08  | SS WORK COUNTER WITH UNDER SHELVES                     | 1500Wx700Dx850H          | 1   | Fabrication   |             |                 |                  |       |                  |          |          |   |
| KN-09  | UNDER COUNTER REFER WITH WORKING TOP                   | 1500Wx700Dx850H+100 HIGH | 1   | Refrigeration | 0.5KW       | 450MM           |                  |       |                  |          | BLUESTAR |   |
| KN-10  | UNDER COUNTER REFER WITH WORKING TOP                   | 1200Wx700Dx850H+100 HIGH | 1   | Refrigeration | 0.5KW       | 450MM           |                  |       |                  |          | BLUESTAR |   |
| KN-10A | OVERHEAD SHELF                                         | 1200Wx300D               | 1   | Fabrication   |             |                 |                  |       |                  |          |          | 1 |
| KN-11  | UNDER COUNTER REFER<br>WITH 1/3X5 GN PAN+OHS           | 900Wx700Dx850H+100 HIGH  | 1   | Refrigeration | 0.5KW       | 450MM           |                  |       |                  |          | BLUESTAR |   |
| KN-11A | OVERHEAD SHELF                                         | 900Wx300D                | 1   | Fabrication   |             |                 |                  |       |                  |          |          | 1 |
| KN-12  | SS SINK WITH VEG PREP<br>TABLE TOP WITH UNDER<br>SHELF | 450Wx700Dx850H+100 HIGH  | 1   | Fabrication   |             |                 | 450MM/FFL        | YES   |                  |          |          |   |
| KN-13  | REACH IN FREEZER (TWO DOOR) ( 0 to 4° ) TEMP           | 740Wx830DX2000H          | 2   | Refrigeration | 2           | 1500MM/FFL      |                  |       |                  |          | CELFROST |   |
| KN-14  | REACH IN FREEZER (TWO<br>DOOR) ( -20°) TEMP            | 740Wx830DX2000H          | 2   | Refrigeration | 2           | 1500MM/FFL      |                  |       |                  |          | CELFROST |   |
| KN-15  | GAS TANDOOR                                            | 800Wx900Dx850H+100 HIGH  | 1   | Tandoor       |             |                 |                  |       | GAS 250MM        |          |          | t |
| KN-16  | TWO BURNER RANGE                                       | 1200Wx700Dx850H+100 HIGH | 1   | Fabrication   |             |                 | 450MM/FFL (RO)   |       | GAS 250MM        |          |          | 1 |
| KN-17  | EXHAUST HOOD                                           | 4550WX900D               | 1   | Fabrication   | 1           | IN CEILING      |                  |       |                  | CFM-3500 |          | 1 |
| KN-19  | EXHAUST HOOD                                           | 4350WX900D               | 1   | Fabrication   | 1           | IN CEILING      |                  |       |                  | CFM-3500 |          | 1 |
| KN-20  | CHINESE COOKING RANGE                                  | 1050Wx700Dx850H          | 1   | Fabrication   |             |                 | 300MM CW(RO)     | AFF   | GAS 250MM        |          |          | 1 |
| KN-21  | TABLE WITH INSERT                                      | 300Wx700Dx850H           | 1   | Fabrication   |             |                 |                  |       |                  |          |          | 1 |
| KN-22  | UNDER COUNTER REFER<br>WITH 1/3X7 GN PAN+OHS           | 1350Wx700Dx850H+100 HIGH | 1   | Refrigeration | 0.5KW       | 450MM           |                  |       |                  |          | BLUESTAR |   |
| KN-23  | MICROWAVE OVEN 25 LTRS                                 | AS/SELECTION             | 1   | Boughtout     | 2.0KW       | 1500MM          |                  |       |                  |          | CELFROST | 1 |
| KN-25  | SS DRY STORAGE RACK<br>WITH 5 SHELVES                  | 900Wx450Dx1800H          | 3   | Fabrication   |             |                 |                  |       |                  |          |          | 1 |
| KN-26  | SS POT WASH RACK WITH 5 PERFORATED SHELVES             | 900Wx450Dx1800H          | 2   | Fabrication   |             |                 |                  |       |                  |          |          | ] |
| KN-27  | SS POT WASH RACK WITH 5<br>PIPE SHELVES                | 750Wx450Dx1800H          | 2   | Fabrication   |             |                 |                  |       |                  |          |          |   |
| KN-28  | 3 BOWL POT WASH SINK                                   | 1500Wx700Dx850H+200 HIGH | 1   | Fabrication   |             |                 | 1200MM (H/C)-2+2 | YES   |                  |          |          | 1 |
| KN-28A | WALL MOUNTED POT RACK SHELF                            | 1500Wx300D               | 1   | Fabrication   |             |                 |                  |       |                  |          |          | 1 |
| KN-29  | DIRTY DISH LANDING                                     | 1200Wx700Dx850H          | 1   | Fabrication   |             |                 |                  |       |                  |          |          | 1 |
| KN-29A | WALL MOUNTED POT RACK SHELF                            | 1200Wx300D               | 1   | Fabrication   |             |                 |                  |       |                  |          |          | 1 |
| -      | i e e e e e e e e e e e e e e e e e e e                | •                        |     | •             |             |                 |                  |       |                  |          |          | _ |