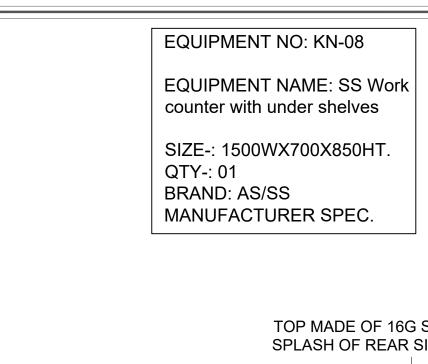

#### TOPS:

Made of 16 swg. 304 Quality 18/8 Grade Stainless Steel duly 120 Grit matt polished with all resulting edges rounded with no bur or other excess material left. Top will be turned down 50mm and 12mm underneath in channel shape on all exposed sides, in case of sunk in tops wherever mentioned the sides shall be raised by 20mm on all exposed sides, where tables are placed against walls, they will be turned up at back approximately 100/150mm splash back returned 25mm at 45° to wall with all exposed ends closed, argon arc welded and smooth polish.

#### UNDERSIDES:

Undersides of all Stainless Steel Tops for Table Counters, Sinks, Dish and Pot Tables will be mounted on 30mm x 30 mm x 5mm Stainless Steel Angle frame work with cross supports at maximum of 750mm span, duly secured by welding. The underside will be suitably sound deadened by treating with a coat of aluminum carboxide rubberized paint, finished with silver paint.

#### UNDERSHELVES:

Under shelves wherever called for will be constructed of 18 swg 304 Quality Stainless Steel Sheeting uniformly matt polished with 120 Grit and reinforced with 30mm x 30mm x 3mm Stainless Steel angle frame. All shelves will be turned down 38mm and 12mm underneath on all sides with resulting corners cutout to fit contour of leg. Shelves for Hot case will be perforated.