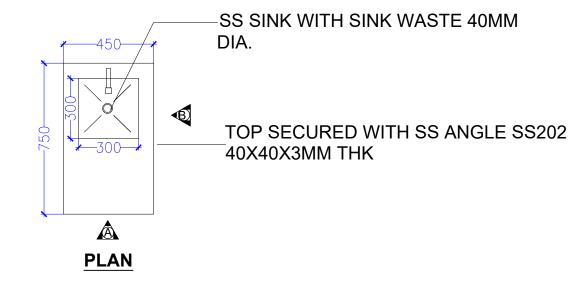

#### SINKS:

All Sinks will be constructed of 16 swg 304 quality Stainless Steel with radius corners, argon arc welded, smooth ground and uniformly finished, duly fitted with 38 mm Ø BSP drain coupling and 1½" BSP Ball Valve, and /OR faucet as mentioned in Individual Input listing.