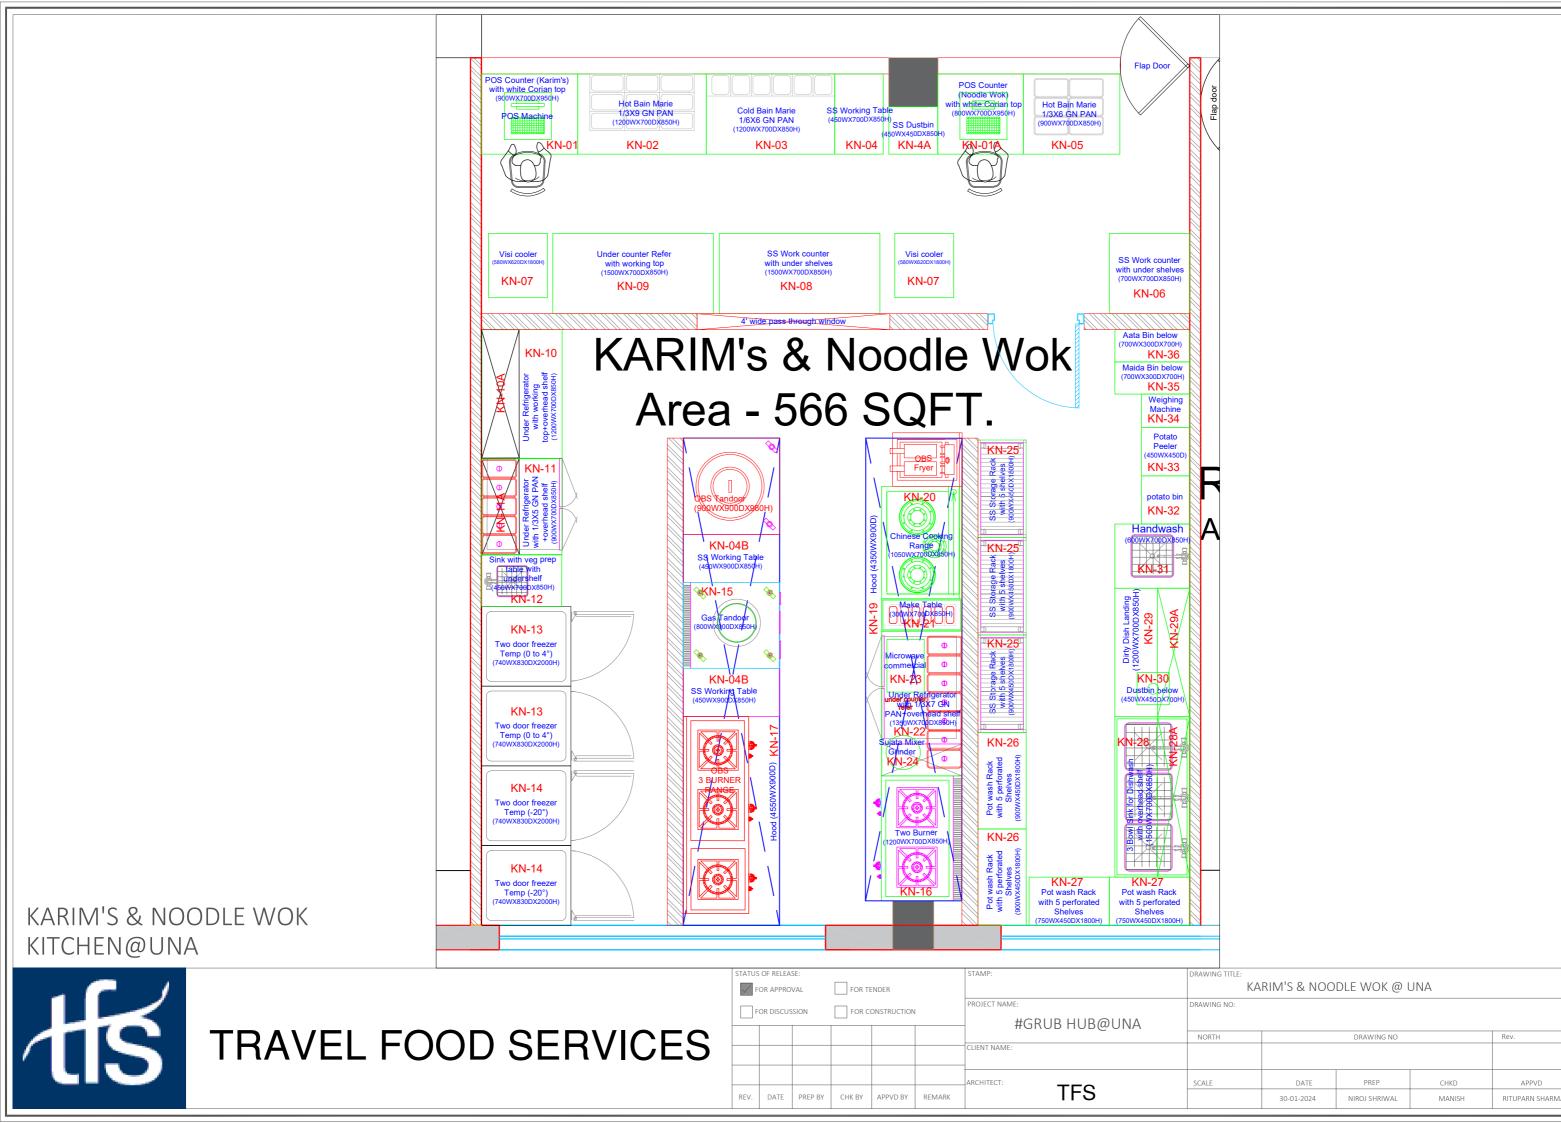

### #GRUB HUB@UNA

|        |                                                        |                          |     |               | #GRUB HUB   | @UNA            |                  |       |                  |          |          |   |
|--------|--------------------------------------------------------|--------------------------|-----|---------------|-------------|-----------------|------------------|-------|------------------|----------|----------|---|
| S. No. | Equipment                                              | Dimensions               | Qty | Category      | Wattage(KW) | Elec. Point Ht. | Water Supply Ht. | Drain | Gas & GLDS Point | Exhaust  | BRAND    | R |
| KARIMS | & NOODLE WOK                                           |                          |     |               |             |                 |                  |       |                  |          |          | _ |
| KN-02  | HOT BAIN MARIE WITH 1/3x9<br>GN PAN                    | 1200Wx700Dx850H          | 1   | Fabrication   | 2           | 450MM/FFL       | 450MM/FFL        | YES   |                  |          |          |   |
| KN-03  | COLD BAIN MARIE WITH<br>1/6x6 GN PAN                   | 1200Wx700Dx850H          | 1   | Fabrication   | 0.5KW       | 450MM           |                  |       |                  |          |          |   |
| KN-04  | SS WORK COUNTER WITH UNDER SHELVES                     | 450Wx700Dx850H           | 1   | Fabrication   |             |                 |                  |       |                  |          |          | ] |
| KN-04A | SS DUSTBIN                                             | 450Wx450Dx850H           | 1   | Fabrication   |             |                 |                  |       |                  |          |          | ] |
| KN-04B | SS WORK COUNTER WITH UNDER SHELVES                     | 450Wx900Dx850H           | 2   | Fabrication   |             |                 |                  |       |                  |          |          |   |
| KN-05  | HOT BAIN MARIE WITH 1/3x6<br>GN PAN                    | 900Wx700Dx850H           | 1   | Fabrication   | 2           | 450MM/FFL       | 450MM/FFL        | YES   |                  |          |          |   |
| KN-06  | SS WORK COUNTER WITH UNDER SHELVES                     | 700Wx700Dx850H           | 1   | Fabrication   |             |                 |                  |       |                  |          |          |   |
| KN-07  | VISI COOLER                                            | 580Wx620Dx1800H          | 2   | Refrigeration | 0.5KW       | 2150MM          |                  |       |                  |          | BLUESTAR |   |
| KN-08  | SS WORK COUNTER WITH UNDER SHELVES                     | 1500Wx700Dx850H          | 1   | Fabrication   |             |                 |                  |       |                  |          |          |   |
| KN-09  | UNDER COUNTER REFER WITH WORKING TOP                   | 1500Wx700Dx850H+100 HIGH | 1   | Refrigeration | 0.5KW       | 450MM           |                  |       |                  |          | BLUESTAR |   |
| KN-10  | UNDER COUNTER REFER WITH WORKING TOP                   | 1200Wx700Dx850H+100 HIGH | 1   | Refrigeration | 0.5KW       | 450MM           |                  |       |                  |          | BLUESTAR |   |
| KN-10A | OVERHEAD SHELF                                         | 1200Wx300D               | 1   | Fabrication   |             |                 |                  |       |                  |          |          | 1 |
| KN-11  | UNDER COUNTER REFER<br>WITH 1/3X5 GN PAN+OHS           | 900Wx700Dx850H+100 HIGH  | 1   | Refrigeration | 0.5KW       | 450MM           |                  |       |                  |          | BLUESTAR |   |
| KN-11A | OVERHEAD SHELF                                         | 900Wx300D                | 1   | Fabrication   |             |                 |                  |       |                  |          |          | 1 |
| KN-12  | SS SINK WITH VEG PREP<br>TABLE TOP WITH UNDER<br>SHELF | 450Wx700Dx850H+100 HIGH  | 1   | Fabrication   |             |                 | 450MM/FFL        | YES   |                  |          |          |   |
| KN-13  | REACH IN FREEZER (TWO DOOR) ( 0 to 4° ) TEMP           | 740Wx830DX2000H          | 2   | Refrigeration | 2           | 1500MM/FFL      |                  |       |                  |          | CELFROST |   |
| KN-14  | REACH IN FREEZER (TWO<br>DOOR) ( -20°) TEMP            | 740Wx830DX2000H          | 2   | Refrigeration | 2           | 1500MM/FFL      |                  |       |                  |          | CELFROST |   |
| KN-15  | GAS TANDOOR                                            | 800Wx900Dx850H+100 HIGH  | 1   | Tandoor       |             |                 |                  |       | GAS 250MM        |          |          | t |
| KN-16  | TWO BURNER RANGE                                       | 1200Wx700Dx850H+100 HIGH | 1   | Fabrication   |             |                 | 450MM/FFL (RO)   |       | GAS 250MM        |          |          | 1 |
| KN-17  | EXHAUST HOOD                                           | 4550WX900D               | 1   | Fabrication   | 1           | IN CEILING      |                  |       |                  | CFM-3500 |          | 1 |
| KN-19  | EXHAUST HOOD                                           | 4350WX900D               | 1   | Fabrication   | 1           | IN CEILING      |                  |       |                  | CFM-3500 |          | 1 |
| KN-20  | CHINESE COOKING RANGE                                  | 1050Wx700Dx850H          | 1   | Fabrication   |             |                 | 300MM CW(RO)     | AFF   | GAS 250MM        |          |          | 1 |
| KN-21  | TABLE WITH INSERT                                      | 300Wx700Dx850H           | 1   | Fabrication   |             |                 |                  |       |                  |          |          | 1 |
| KN-22  | UNDER COUNTER REFER<br>WITH 1/3X7 GN PAN+OHS           | 1350Wx700Dx850H+100 HIGH | 1   | Refrigeration | 0.5KW       | 450MM           |                  |       |                  |          | BLUESTAR |   |
| KN-23  | MICROWAVE OVEN 25 LTRS                                 | AS/SELECTION             | 1   | Boughtout     | 2.0KW       | 1500MM          |                  |       |                  |          | CELFROST | 1 |
| KN-25  | SS DRY STORAGE RACK<br>WITH 5 SHELVES                  | 900Wx450Dx1800H          | 3   | Fabrication   |             |                 |                  |       |                  |          |          | 1 |
| KN-26  | SS POT WASH RACK WITH 5 PERFORATED SHELVES             | 900Wx450Dx1800H          | 2   | Fabrication   |             |                 |                  |       |                  |          |          | ] |
| KN-27  | SS POT WASH RACK WITH 5<br>PIPE SHELVES                | 750Wx450Dx1800H          | 2   | Fabrication   |             |                 |                  |       |                  |          |          |   |
| KN-28  | 3 BOWL POT WASH SINK                                   | 1500Wx700Dx850H+200 HIGH | 1   | Fabrication   |             |                 | 1200MM (H/C)-2+2 | YES   |                  |          |          | 1 |
| KN-28A | WALL MOUNTED POT RACK SHELF                            | 1500Wx300D               | 1   | Fabrication   |             |                 |                  |       |                  |          |          | 1 |
| KN-29  | DIRTY DISH LANDING                                     | 1200Wx700Dx850H          | 1   | Fabrication   |             |                 |                  |       |                  |          |          | 1 |
| KN-29A | WALL MOUNTED POT RACK SHELF                            | 1200Wx300D               | 1   | Fabrication   |             |                 |                  |       |                  |          |          | 1 |
| -      | i e e e e e e e e e e e e e e e e e e e                | •                        |     | •             |             |                 |                  |       |                  |          |          | _ |