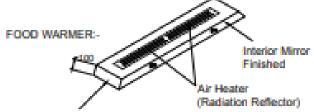

#### INTERIOR OF HOT CABINET/PLATEWARMER:

All vertical interior panels of Hot Cabinet's and Plate Warmers will be constructed of 20 swg 304 Quality, 18/8 Grade Stainless Steel double beeded panels duly insulated with 1" thick glass wool insulation with thermostatic control from 0-110° C. Thermostat is of EGO make (Germany) miniature circuit breaker is to be used for protection. The control panel is die pressed and to be flush with the front. The heating elements at the bottom shall be covered with full size stainless steel perforated panel.

PRODUCT: TABLE TOP REFRIGERATOR WITH BAIN MARIE.

TABLE TOP REFRIGERATOR.

REFRIGERATOR PICK UP COUNTER.

Note:- Please do not provide Build in Lock. Provision for Extmal Locking to be provided.

18 swg SS 304 grade R.R. with 750 watt. Air heater with toggle switch on both sides.

25mm Ø, 16 swg Stainless Steel tubular pipes.

Food warmers:- -

Outer/Inner Body:- 20/22 swg Stainless Steel.

Temp. Indicator.- Special non- clogging electronic indicator with built in power supply with ON/OFF switch on