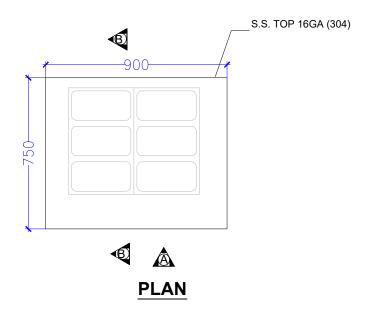

### #GRUB HUB@UNA

|        |                                                        |                          |     |               | #GRUB HUB   | @UNA            |                  |       |                  |          |          |   |
|--------|--------------------------------------------------------|--------------------------|-----|---------------|-------------|-----------------|------------------|-------|------------------|----------|----------|---|
| S. No. | Equipment                                              | Dimensions               | Qty | Category      | Wattage(KW) | Elec. Point Ht. | Water Supply Ht. | Drain | Gas & GLDS Point | Exhaust  | BRAND    | R |
| KARIMS | & NOODLE WOK                                           |                          |     |               |             |                 |                  |       |                  |          |          | _ |
| KN-02  | HOT BAIN MARIE WITH 1/3x9<br>GN PAN                    | 1200Wx700Dx850H          | 1   | Fabrication   | 2           | 450MM/FFL       | 450MM/FFL        | YES   |                  |          |          |   |
| KN-03  | COLD BAIN MARIE WITH<br>1/6x6 GN PAN                   | 1200Wx700Dx850H          | 1   | Fabrication   | 0.5KW       | 450MM           |                  |       |                  |          |          |   |
| KN-04  | SS WORK COUNTER WITH UNDER SHELVES                     | 450Wx700Dx850H           | 1   | Fabrication   |             |                 |                  |       |                  |          |          | ] |
| KN-04A | SS DUSTBIN                                             | 450Wx450Dx850H           | 1   | Fabrication   |             |                 |                  |       |                  |          |          | ] |
| KN-04B | SS WORK COUNTER WITH UNDER SHELVES                     | 450Wx900Dx850H           | 2   | Fabrication   |             |                 |                  |       |                  |          |          |   |
| KN-05  | HOT BAIN MARIE WITH 1/3x6<br>GN PAN                    | 900Wx700Dx850H           | 1   | Fabrication   | 2           | 450MM/FFL       | 450MM/FFL        | YES   |                  |          |          |   |
| KN-06  | SS WORK COUNTER WITH UNDER SHELVES                     | 700Wx700Dx850H           | 1   | Fabrication   |             |                 |                  |       |                  |          |          |   |
| KN-07  | VISI COOLER                                            | 580Wx620Dx1800H          | 2   | Refrigeration | 0.5KW       | 2150MM          |                  |       |                  |          | BLUESTAR |   |
| KN-08  | SS WORK COUNTER WITH UNDER SHELVES                     | 1500Wx700Dx850H          | 1   | Fabrication   |             |                 |                  |       |                  |          |          |   |
| KN-09  | UNDER COUNTER REFER WITH WORKING TOP                   | 1500Wx700Dx850H+100 HIGH | 1   | Refrigeration | 0.5KW       | 450MM           |                  |       |                  |          | BLUESTAR |   |
| KN-10  | UNDER COUNTER REFER WITH WORKING TOP                   | 1200Wx700Dx850H+100 HIGH | 1   | Refrigeration | 0.5KW       | 450MM           |                  |       |                  |          | BLUESTAR |   |
| KN-10A | OVERHEAD SHELF                                         | 1200Wx300D               | 1   | Fabrication   |             |                 |                  |       |                  |          |          | 1 |
| KN-11  | UNDER COUNTER REFER<br>WITH 1/3X5 GN PAN+OHS           | 900Wx700Dx850H+100 HIGH  | 1   | Refrigeration | 0.5KW       | 450MM           |                  |       |                  |          | BLUESTAR |   |
| KN-11A | OVERHEAD SHELF                                         | 900Wx300D                | 1   | Fabrication   |             |                 |                  |       |                  |          |          | 1 |
| KN-12  | SS SINK WITH VEG PREP<br>TABLE TOP WITH UNDER<br>SHELF | 450Wx700Dx850H+100 HIGH  | 1   | Fabrication   |             |                 | 450MM/FFL        | YES   |                  |          |          |   |
| KN-13  | REACH IN FREEZER (TWO DOOR) ( 0 to 4° ) TEMP           | 740Wx830DX2000H          | 2   | Refrigeration | 2           | 1500MM/FFL      |                  |       |                  |          | CELFROST |   |
| KN-14  | REACH IN FREEZER (TWO<br>DOOR) ( -20°) TEMP            | 740Wx830DX2000H          | 2   | Refrigeration | 2           | 1500MM/FFL      |                  |       |                  |          | CELFROST |   |
| KN-15  | GAS TANDOOR                                            | 800Wx900Dx850H+100 HIGH  | 1   | Tandoor       |             |                 |                  |       | GAS 250MM        |          |          | t |
| KN-16  | TWO BURNER RANGE                                       | 1200Wx700Dx850H+100 HIGH | 1   | Fabrication   |             |                 | 450MM/FFL (RO)   |       | GAS 250MM        |          |          | 1 |
| KN-17  | EXHAUST HOOD                                           | 4550WX900D               | 1   | Fabrication   | 1           | IN CEILING      |                  |       |                  | CFM-3500 |          | 1 |
| KN-19  | EXHAUST HOOD                                           | 4350WX900D               | 1   | Fabrication   | 1           | IN CEILING      |                  |       |                  | CFM-3500 |          | 1 |
| KN-20  | CHINESE COOKING RANGE                                  | 1050Wx700Dx850H          | 1   | Fabrication   |             |                 | 300MM CW(RO)     | AFF   | GAS 250MM        |          |          | 1 |
| KN-21  | TABLE WITH INSERT                                      | 300Wx700Dx850H           | 1   | Fabrication   |             |                 |                  |       |                  |          |          | 1 |
| KN-22  | UNDER COUNTER REFER<br>WITH 1/3X7 GN PAN+OHS           | 1350Wx700Dx850H+100 HIGH | 1   | Refrigeration | 0.5KW       | 450MM           |                  |       |                  |          | BLUESTAR |   |
| KN-23  | MICROWAVE OVEN 25 LTRS                                 | AS/SELECTION             | 1   | Boughtout     | 2.0KW       | 1500MM          |                  |       |                  |          | CELFROST | 1 |
| KN-25  | SS DRY STORAGE RACK<br>WITH 5 SHELVES                  | 900Wx450Dx1800H          | 3   | Fabrication   |             |                 |                  |       |                  |          |          | 1 |
| KN-26  | SS POT WASH RACK WITH 5 PERFORATED SHELVES             | 900Wx450Dx1800H          | 2   | Fabrication   |             |                 |                  |       |                  |          |          | ] |
| KN-27  | SS POT WASH RACK WITH 5<br>PIPE SHELVES                | 750Wx450Dx1800H          | 2   | Fabrication   |             |                 |                  |       |                  |          |          |   |
| KN-28  | 3 BOWL POT WASH SINK                                   | 1500Wx700Dx850H+200 HIGH | 1   | Fabrication   |             |                 | 1200MM (H/C)-2+2 | YES   |                  |          |          | 1 |
| KN-28A | WALL MOUNTED POT RACK SHELF                            | 1500Wx300D               | 1   | Fabrication   |             |                 |                  |       |                  |          |          | 1 |
| KN-29  | DIRTY DISH LANDING                                     | 1200Wx700Dx850H          | 1   | Fabrication   |             |                 |                  |       |                  |          |          | 1 |
| KN-29A | WALL MOUNTED POT RACK SHELF                            | 1200Wx300D               | 1   | Fabrication   |             |                 |                  |       |                  |          |          | 1 |
| -      | i e e e e e e e e e e e e e e e e e e e                | •                        |     | •             |             |                 |                  |       |                  |          |          | _ |