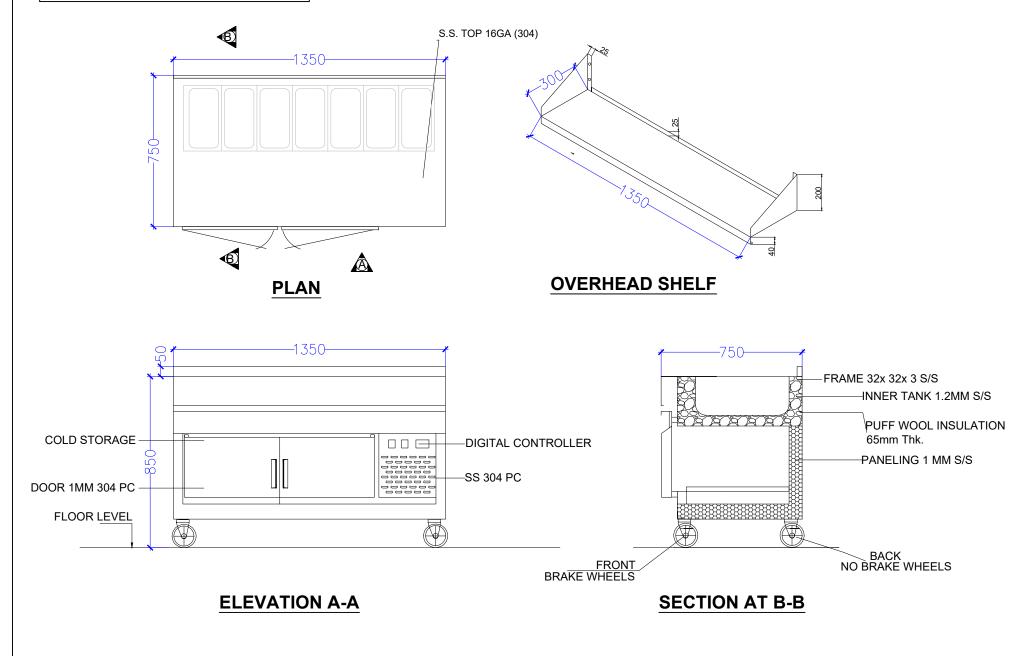

PRODUCT: TABLE TOP REFRIGERATOR WITH BAIN MARIE.

TABLE TOP REFRIGERATOR.

REFRIGERATOR PICK UP COUNTER.

Note:- Please do not provide Build in Lock. Provision for Extmal Locking to be provided.

18 swg SS 304 grade R.R. with 750 watt. Air heater with toggle switch on both sides.

Top:- 304 Grade, 18 swg Stainless Steel.

Refrigerated Pan:- Double walled 20 swg Stainless Steel Coiled Pan.

Containers:- Gastronorm size as referred in Individual drawings.

Over Head Shelves:- 304 Grade, 18 swg Stainless Steel, double beaded on all sides duly reinforced and fixed on

25mm Ø, 16 swg Stainless Steel tubular pipes.

Food warmers:- -

Outer/Inner Body:- 20/22 swg Stainless Steel.

Temp. Indicator.- Special non- clogging electronic indicator with built in power supply with ON/OFF switch on

the front panel of the compressor.

Temp. :- 4" to 8" Celsius.

Doors:- 304 Grade, 22 swg Stainless Steel, spring loaded, self closing door with magnetic gasket.

Insulation > PUF Insulation. Refrigerant > R 134 A.

Refrigeration System :- Hermetically sealed Kirloskar Copelend compressor with AUE fan motor.

Plain Top shall be Forced Draft Cooling Unit.

Unit with Refrigerated bain Marie shall have Static Cooling.

Pan resting : Made of 10mm x 15mm x 10mm, 16 swg Stainless Steel channel pairs with 15mm top edge

cut to rest the pan before sliding. 6 pairs behind each door fitted equidistant on Stainless

Steel channel for proper air circulation.

Base Frame:- 32mm x 32mm SS square pipes or 30mm x 30mm x 3mm SS Angle Frame (304 swg)
SS Rack:- 3 Nos. Stainless Steel racks of Stainless Steel rods provided in each compartment.

sides and 2 cross supports of 6mm, while shelf of 4mm Stainless Steel rods.

Legs / Castors:- 150mm Ø Heavy Duty Rubberised Castors with Locking arrangement.