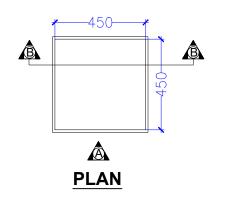

### #GRUB HUB@UNA

|        |                                                        |                          |     |               | #GRUB HUB   | @UNA            |                  |       |                  |          |          |   |
|--------|--------------------------------------------------------|--------------------------|-----|---------------|-------------|-----------------|------------------|-------|------------------|----------|----------|---|
| S. No. | Equipment                                              | Dimensions               | Qty | Category      | Wattage(KW) | Elec. Point Ht. | Water Supply Ht. | Drain | Gas & GLDS Point | Exhaust  | BRAND    | R |
| KARIMS | & NOODLE WOK                                           |                          |     |               |             |                 |                  |       |                  |          |          | _ |
| KN-02  | HOT BAIN MARIE WITH 1/3x9<br>GN PAN                    | 1200Wx700Dx850H          | 1   | Fabrication   | 2           | 450MM/FFL       | 450MM/FFL        | YES   |                  |          |          |   |
| KN-03  | COLD BAIN MARIE WITH<br>1/6x6 GN PAN                   | 1200Wx700Dx850H          | 1   | Fabrication   | 0.5KW       | 450MM           |                  |       |                  |          |          |   |
| KN-04  | SS WORK COUNTER WITH UNDER SHELVES                     | 450Wx700Dx850H           | 1   | Fabrication   |             |                 |                  |       |                  |          |          | ] |
| KN-04A | SS DUSTBIN                                             | 450Wx450Dx850H           | 1   | Fabrication   |             |                 |                  |       |                  |          |          | ] |
| KN-04B | SS WORK COUNTER WITH UNDER SHELVES                     | 450Wx900Dx850H           | 2   | Fabrication   |             |                 |                  |       |                  |          |          |   |
| KN-05  | HOT BAIN MARIE WITH 1/3x6<br>GN PAN                    | 900Wx700Dx850H           | 1   | Fabrication   | 2           | 450MM/FFL       | 450MM/FFL        | YES   |                  |          |          |   |
| KN-06  | SS WORK COUNTER WITH UNDER SHELVES                     | 700Wx700Dx850H           | 1   | Fabrication   |             |                 |                  |       |                  |          |          |   |
| KN-07  | VISI COOLER                                            | 580Wx620Dx1800H          | 2   | Refrigeration | 0.5KW       | 2150MM          |                  |       |                  |          | BLUESTAR |   |
| KN-08  | SS WORK COUNTER WITH UNDER SHELVES                     | 1500Wx700Dx850H          | 1   | Fabrication   |             |                 |                  |       |                  |          |          |   |
| KN-09  | UNDER COUNTER REFER WITH WORKING TOP                   | 1500Wx700Dx850H+100 HIGH | 1   | Refrigeration | 0.5KW       | 450MM           |                  |       |                  |          | BLUESTAR |   |
| KN-10  | UNDER COUNTER REFER WITH WORKING TOP                   | 1200Wx700Dx850H+100 HIGH | 1   | Refrigeration | 0.5KW       | 450MM           |                  |       |                  |          | BLUESTAR |   |
| KN-10A | OVERHEAD SHELF                                         | 1200Wx300D               | 1   | Fabrication   |             |                 |                  |       |                  |          |          | 1 |
| KN-11  | UNDER COUNTER REFER<br>WITH 1/3X5 GN PAN+OHS           | 900Wx700Dx850H+100 HIGH  | 1   | Refrigeration | 0.5KW       | 450MM           |                  |       |                  |          | BLUESTAR |   |
| KN-11A | OVERHEAD SHELF                                         | 900Wx300D                | 1   | Fabrication   |             |                 |                  |       |                  |          |          | 1 |
| KN-12  | SS SINK WITH VEG PREP<br>TABLE TOP WITH UNDER<br>SHELF | 450Wx700Dx850H+100 HIGH  | 1   | Fabrication   |             |                 | 450MM/FFL        | YES   |                  |          |          |   |
| KN-13  | REACH IN FREEZER (TWO DOOR) ( 0 to 4° ) TEMP           | 740Wx830DX2000H          | 2   | Refrigeration | 2           | 1500MM/FFL      |                  |       |                  |          | CELFROST |   |
| KN-14  | REACH IN FREEZER (TWO<br>DOOR) ( -20°) TEMP            | 740Wx830DX2000H          | 2   | Refrigeration | 2           | 1500MM/FFL      |                  |       |                  |          | CELFROST |   |
| KN-15  | GAS TANDOOR                                            | 800Wx900Dx850H+100 HIGH  | 1   | Tandoor       |             |                 |                  |       | GAS 250MM        |          |          | t |
| KN-16  | TWO BURNER RANGE                                       | 1200Wx700Dx850H+100 HIGH | 1   | Fabrication   |             |                 | 450MM/FFL (RO)   |       | GAS 250MM        |          |          | 1 |
| KN-17  | EXHAUST HOOD                                           | 4550WX900D               | 1   | Fabrication   | 1           | IN CEILING      |                  |       |                  | CFM-3500 |          | 1 |
| KN-19  | EXHAUST HOOD                                           | 4350WX900D               | 1   | Fabrication   | 1           | IN CEILING      |                  |       |                  | CFM-3500 |          | 1 |
| KN-20  | CHINESE COOKING RANGE                                  | 1050Wx700Dx850H          | 1   | Fabrication   |             |                 | 300MM CW(RO)     | AFF   | GAS 250MM        |          |          | 1 |
| KN-21  | TABLE WITH INSERT                                      | 300Wx700Dx850H           | 1   | Fabrication   |             |                 |                  |       |                  |          |          | 1 |
| KN-22  | UNDER COUNTER REFER<br>WITH 1/3X7 GN PAN+OHS           | 1350Wx700Dx850H+100 HIGH | 1   | Refrigeration | 0.5KW       | 450MM           |                  |       |                  |          | BLUESTAR |   |
| KN-23  | MICROWAVE OVEN 25 LTRS                                 | AS/SELECTION             | 1   | Boughtout     | 2.0KW       | 1500MM          |                  |       |                  |          | CELFROST | 1 |
| KN-25  | SS DRY STORAGE RACK<br>WITH 5 SHELVES                  | 900Wx450Dx1800H          | 3   | Fabrication   |             |                 |                  |       |                  |          |          | 1 |
| KN-26  | SS POT WASH RACK WITH 5 PERFORATED SHELVES             | 900Wx450Dx1800H          | 2   | Fabrication   |             |                 |                  |       |                  |          |          | ] |
| KN-27  | SS POT WASH RACK WITH 5<br>PIPE SHELVES                | 750Wx450Dx1800H          | 2   | Fabrication   |             |                 |                  |       |                  |          |          |   |
| KN-28  | 3 BOWL POT WASH SINK                                   | 1500Wx700Dx850H+200 HIGH | 1   | Fabrication   |             |                 | 1200MM (H/C)-2+2 | YES   |                  |          |          | 1 |
| KN-28A | WALL MOUNTED POT RACK SHELF                            | 1500Wx300D               | 1   | Fabrication   |             |                 |                  |       |                  |          |          | 1 |
| KN-29  | DIRTY DISH LANDING                                     | 1200Wx700Dx850H          | 1   | Fabrication   |             |                 |                  |       |                  |          |          | 1 |
| KN-29A | WALL MOUNTED POT RACK SHELF                            | 1200Wx300D               | 1   | Fabrication   |             |                 |                  |       |                  |          |          | 1 |
| -      | i e e e e e e e e e e e e e e e e e e e                | •                        |     | •             |             |                 |                  |       |                  |          |          | _ |