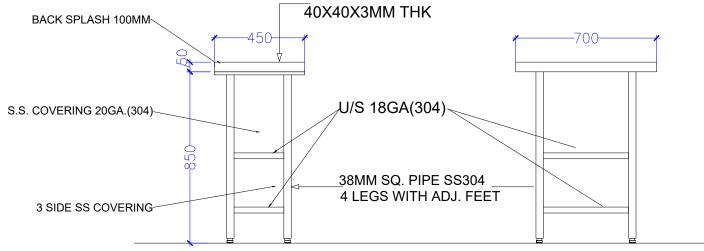

#### TOPS:

Made of 16 swg. 304 Quality 18/8 Grade Stainless Steel duly 120 Grit matt polished with all resulting edges rounded with no bur or other excess material left. Top will be turned down 50mm and 12mm underneath in channel shape on all exposed sides, in case of sunk in tops wherever mentioned the sides shall be raised by 20mm on all exposed sides, where tables are placed against walls, they will be turned up at back approximately 100/150mm splash back returned 25mm at 45° to wall with all exposed ends closed, argon arc welded and smooth polish.

#### UNDERSIDES:

Undersides of all Stainless Steel Tops for Table Counters, Sinks, Dish and Pot Tables will be mounted on 30mm x 30 mm x 5mm Stainless Steel Angle frame work with cross supports at maximum of 750mm span, duly secured by welding. The underside will be suitably sound deadened by treating with a coat of aluminum carboxide rubberized paint, finished with silver paint.

#### UNDERSHELVES:

Under shelves wherever called for will be constructed of 18 swg 304 Quality Stainless Steel Sheeting uniformly matt polished with 120 Grit and reinforced with 30mm x 30mm x 3mm Stainless Steel angle frame. All shelves will be turned down 38mm and 12mm underneath on all sides with resulting corners cutout to fit contour of leg. Shelves for Hot case will be perforated.

#### FRAMEWORK:

Units with side panels shall have framework of 30mm x 30mm x 3mm Stainless Steel Angles maximum distance will be 750mm.

#### LEGS/UPRIGHTS:

All Legs/Uprights will be constructed of 38mm Ø 16 swg Stainless Steel 304 B salem quality tubes spaced not more than 1800mm on center. All Legs will be fitted with Ferro nylon adjustable to approximately 30mm Height. Units more than 1800 mm in length will have 3 pairs of Uprights.