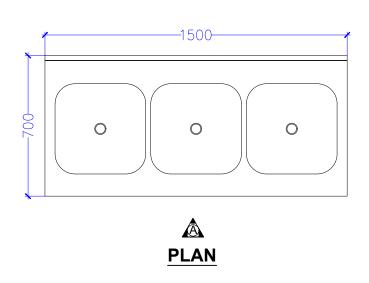

#### SINKS:

All Sinks will be constructed of 16 swg 304 quality Stainless Steel with radius corners, argon arc welded, smooth ground and uniformly finished, duly fitted with 38 mm Ø BSP drain coupling and 1½" BSP Ball Valve, and /OR faucet as mentioned in Individual Input listing.