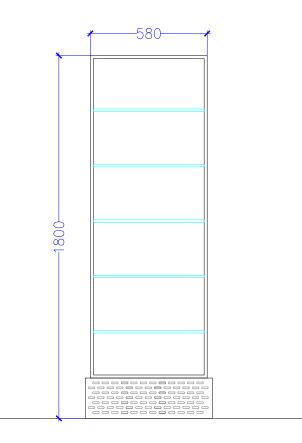

### #GRUB HUB@UNA

|        |                                                        |                          |     |               | #GRUB HUB   | @UNA            |                  |       |                  |          |          |   |
|--------|--------------------------------------------------------|--------------------------|-----|---------------|-------------|-----------------|------------------|-------|------------------|----------|----------|---|
| S. No. | Equipment                                              | Dimensions               | Qty | Category      | Wattage(KW) | Elec. Point Ht. | Water Supply Ht. | Drain | Gas & GLDS Point | Exhaust  | BRAND    | R |
| KARIMS | & NOODLE WOK                                           |                          |     |               |             |                 |                  |       |                  |          |          | _ |
| KN-02  | HOT BAIN MARIE WITH 1/3x9<br>GN PAN                    | 1200Wx700Dx850H          | 1   | Fabrication   | 2           | 450MM/FFL       | 450MM/FFL        | YES   |                  |          |          |   |
| KN-03  | COLD BAIN MARIE WITH<br>1/6x6 GN PAN                   | 1200Wx700Dx850H          | 1   | Fabrication   | 0.5KW       | 450MM           |                  |       |                  |          |          |   |
| KN-04  | SS WORK COUNTER WITH UNDER SHELVES                     | 450Wx700Dx850H           | 1   | Fabrication   |             |                 |                  |       |                  |          |          | ] |
| KN-04A | SS DUSTBIN                                             | 450Wx450Dx850H           | 1   | Fabrication   |             |                 |                  |       |                  |          |          | ] |
| KN-04B | SS WORK COUNTER WITH UNDER SHELVES                     | 450Wx900Dx850H           | 2   | Fabrication   |             |                 |                  |       |                  |          |          |   |
| KN-05  | HOT BAIN MARIE WITH 1/3x6<br>GN PAN                    | 900Wx700Dx850H           | 1   | Fabrication   | 2           | 450MM/FFL       | 450MM/FFL        | YES   |                  |          |          |   |
| KN-06  | SS WORK COUNTER WITH UNDER SHELVES                     | 700Wx700Dx850H           | 1   | Fabrication   |             |                 |                  |       |                  |          |          |   |
| KN-07  | VISI COOLER                                            | 580Wx620Dx1800H          | 2   | Refrigeration | 0.5KW       | 2150MM          |                  |       |                  |          | BLUESTAR |   |
| KN-08  | SS WORK COUNTER WITH UNDER SHELVES                     | 1500Wx700Dx850H          | 1   | Fabrication   |             |                 |                  |       |                  |          |          |   |
| KN-09  | UNDER COUNTER REFER WITH WORKING TOP                   | 1500Wx700Dx850H+100 HIGH | 1   | Refrigeration | 0.5KW       | 450MM           |                  |       |                  |          | BLUESTAR |   |
| KN-10  | UNDER COUNTER REFER WITH WORKING TOP                   | 1200Wx700Dx850H+100 HIGH | 1   | Refrigeration | 0.5KW       | 450MM           |                  |       |                  |          | BLUESTAR |   |
| KN-10A | OVERHEAD SHELF                                         | 1200Wx300D               | 1   | Fabrication   |             |                 |                  |       |                  |          |          | 1 |
| KN-11  | UNDER COUNTER REFER<br>WITH 1/3X5 GN PAN+OHS           | 900Wx700Dx850H+100 HIGH  | 1   | Refrigeration | 0.5KW       | 450MM           |                  |       |                  |          | BLUESTAR |   |
| KN-11A | OVERHEAD SHELF                                         | 900Wx300D                | 1   | Fabrication   |             |                 |                  |       |                  |          |          | 1 |
| KN-12  | SS SINK WITH VEG PREP<br>TABLE TOP WITH UNDER<br>SHELF | 450Wx700Dx850H+100 HIGH  | 1   | Fabrication   |             |                 | 450MM/FFL        | YES   |                  |          |          |   |
| KN-13  | REACH IN FREEZER (TWO DOOR) ( 0 to 4° ) TEMP           | 740Wx830DX2000H          | 2   | Refrigeration | 2           | 1500MM/FFL      |                  |       |                  |          | CELFROST |   |
| KN-14  | REACH IN FREEZER (TWO<br>DOOR) ( -20°) TEMP            | 740Wx830DX2000H          | 2   | Refrigeration | 2           | 1500MM/FFL      |                  |       |                  |          | CELFROST |   |
| KN-15  | GAS TANDOOR                                            | 800Wx900Dx850H+100 HIGH  | 1   | Tandoor       |             |                 |                  |       | GAS 250MM        |          |          | t |
| KN-16  | TWO BURNER RANGE                                       | 1200Wx700Dx850H+100 HIGH | 1   | Fabrication   |             |                 | 450MM/FFL (RO)   |       | GAS 250MM        |          |          | 1 |
| KN-17  | EXHAUST HOOD                                           | 4550WX900D               | 1   | Fabrication   | 1           | IN CEILING      |                  |       |                  | CFM-3500 |          | 1 |
| KN-19  | EXHAUST HOOD                                           | 4350WX900D               | 1   | Fabrication   | 1           | IN CEILING      |                  |       |                  | CFM-3500 |          | 1 |
| KN-20  | CHINESE COOKING RANGE                                  | 1050Wx700Dx850H          | 1   | Fabrication   |             |                 | 300MM CW(RO)     | AFF   | GAS 250MM        |          |          | 1 |
| KN-21  | TABLE WITH INSERT                                      | 300Wx700Dx850H           | 1   | Fabrication   |             |                 |                  |       |                  |          |          | 1 |
| KN-22  | UNDER COUNTER REFER<br>WITH 1/3X7 GN PAN+OHS           | 1350Wx700Dx850H+100 HIGH | 1   | Refrigeration | 0.5KW       | 450MM           |                  |       |                  |          | BLUESTAR |   |
| KN-23  | MICROWAVE OVEN 25 LTRS                                 | AS/SELECTION             | 1   | Boughtout     | 2.0KW       | 1500MM          |                  |       |                  |          | CELFROST | 1 |
| KN-25  | SS DRY STORAGE RACK<br>WITH 5 SHELVES                  | 900Wx450Dx1800H          | 3   | Fabrication   |             |                 |                  |       |                  |          |          | 1 |
| KN-26  | SS POT WASH RACK WITH 5 PERFORATED SHELVES             | 900Wx450Dx1800H          | 2   | Fabrication   |             |                 |                  |       |                  |          |          | ] |
| KN-27  | SS POT WASH RACK WITH 5<br>PIPE SHELVES                | 750Wx450Dx1800H          | 2   | Fabrication   |             |                 |                  |       |                  |          |          |   |
| KN-28  | 3 BOWL POT WASH SINK                                   | 1500Wx700Dx850H+200 HIGH | 1   | Fabrication   |             |                 | 1200MM (H/C)-2+2 | YES   |                  |          |          | 1 |
| KN-28A | WALL MOUNTED POT RACK SHELF                            | 1500Wx300D               | 1   | Fabrication   |             |                 |                  |       |                  |          |          | 1 |
| KN-29  | DIRTY DISH LANDING                                     | 1200Wx700Dx850H          | 1   | Fabrication   |             |                 |                  |       |                  |          |          | 1 |
| KN-29A | WALL MOUNTED POT RACK SHELF                            | 1200Wx300D               | 1   | Fabrication   |             |                 |                  |       |                  |          |          | 1 |
| -      | i e e e e e e e e e e e e e e e e e e e                | •                        |     | •             |             |                 |                  |       |                  |          |          | _ |