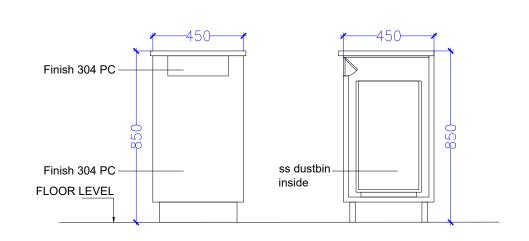

### #GRUB HUB@UNA

|        |                                                        |                          |     |               | #GRUB HUB   | @UNA            |                  |       |                  |          |          |   |
|--------|--------------------------------------------------------|--------------------------|-----|---------------|-------------|-----------------|------------------|-------|------------------|----------|----------|---|
| S. No. | Equipment                                              | Dimensions               | Qty | Category      | Wattage(KW) | Elec. Point Ht. | Water Supply Ht. | Drain | Gas & GLDS Point | Exhaust  | BRAND    | R |
| KARIMS | & NOODLE WOK                                           |                          |     |               |             |                 |                  |       |                  |          |          | _ |
| KN-02  | HOT BAIN MARIE WITH 1/3x9<br>GN PAN                    | 1200Wx700Dx850H          | 1   | Fabrication   | 2           | 450MM/FFL       | 450MM/FFL        | YES   |                  |          |          |   |
| KN-03  | COLD BAIN MARIE WITH<br>1/6x6 GN PAN                   | 1200Wx700Dx850H          | 1   | Fabrication   | 0.5KW       | 450MM           |                  |       |                  |          |          |   |
| KN-04  | SS WORK COUNTER WITH UNDER SHELVES                     | 450Wx700Dx850H           | 1   | Fabrication   |             |                 |                  |       |                  |          |          | ] |
| KN-04A | SS DUSTBIN                                             | 450Wx450Dx850H           | 1   | Fabrication   |             |                 |                  |       |                  |          |          | ] |
| KN-04B | SS WORK COUNTER WITH UNDER SHELVES                     | 450Wx900Dx850H           | 2   | Fabrication   |             |                 |                  |       |                  |          |          |   |
| KN-05  | HOT BAIN MARIE WITH 1/3x6<br>GN PAN                    | 900Wx700Dx850H           | 1   | Fabrication   | 2           | 450MM/FFL       | 450MM/FFL        | YES   |                  |          |          |   |
| KN-06  | SS WORK COUNTER WITH UNDER SHELVES                     | 700Wx700Dx850H           | 1   | Fabrication   |             |                 |                  |       |                  |          |          |   |
| KN-07  | VISI COOLER                                            | 580Wx620Dx1800H          | 2   | Refrigeration | 0.5KW       | 2150MM          |                  |       |                  |          | BLUESTAR |   |
| KN-08  | SS WORK COUNTER WITH UNDER SHELVES                     | 1500Wx700Dx850H          | 1   | Fabrication   |             |                 |                  |       |                  |          |          |   |
| KN-09  | UNDER COUNTER REFER WITH WORKING TOP                   | 1500Wx700Dx850H+100 HIGH | 1   | Refrigeration | 0.5KW       | 450MM           |                  |       |                  |          | BLUESTAR |   |
| KN-10  | UNDER COUNTER REFER WITH WORKING TOP                   | 1200Wx700Dx850H+100 HIGH | 1   | Refrigeration | 0.5KW       | 450MM           |                  |       |                  |          | BLUESTAR |   |
| KN-10A | OVERHEAD SHELF                                         | 1200Wx300D               | 1   | Fabrication   |             |                 |                  |       |                  |          |          | 1 |
| KN-11  | UNDER COUNTER REFER<br>WITH 1/3X5 GN PAN+OHS           | 900Wx700Dx850H+100 HIGH  | 1   | Refrigeration | 0.5KW       | 450MM           |                  |       |                  |          | BLUESTAR |   |
| KN-11A | OVERHEAD SHELF                                         | 900Wx300D                | 1   | Fabrication   |             |                 |                  |       |                  |          |          | 1 |
| KN-12  | SS SINK WITH VEG PREP<br>TABLE TOP WITH UNDER<br>SHELF | 450Wx700Dx850H+100 HIGH  | 1   | Fabrication   |             |                 | 450MM/FFL        | YES   |                  |          |          |   |
| KN-13  | REACH IN FREEZER (TWO DOOR) ( 0 to 4° ) TEMP           | 740Wx830DX2000H          | 2   | Refrigeration | 2           | 1500MM/FFL      |                  |       |                  |          | CELFROST |   |
| KN-14  | REACH IN FREEZER (TWO<br>DOOR) ( -20°) TEMP            | 740Wx830DX2000H          | 2   | Refrigeration | 2           | 1500MM/FFL      |                  |       |                  |          | CELFROST |   |
| KN-15  | GAS TANDOOR                                            | 800Wx900Dx850H+100 HIGH  | 1   | Tandoor       |             |                 |                  |       | GAS 250MM        |          |          | t |
| KN-16  | TWO BURNER RANGE                                       | 1200Wx700Dx850H+100 HIGH | 1   | Fabrication   |             |                 | 450MM/FFL (RO)   |       | GAS 250MM        |          |          | 1 |
| KN-17  | EXHAUST HOOD                                           | 4550WX900D               | 1   | Fabrication   | 1           | IN CEILING      |                  |       |                  | CFM-3500 |          | 1 |
| KN-19  | EXHAUST HOOD                                           | 4350WX900D               | 1   | Fabrication   | 1           | IN CEILING      |                  |       |                  | CFM-3500 |          | 1 |
| KN-20  | CHINESE COOKING RANGE                                  | 1050Wx700Dx850H          | 1   | Fabrication   |             |                 | 300MM CW(RO)     | AFF   | GAS 250MM        |          |          | 1 |
| KN-21  | TABLE WITH INSERT                                      | 300Wx700Dx850H           | 1   | Fabrication   |             |                 |                  |       |                  |          |          | 1 |
| KN-22  | UNDER COUNTER REFER<br>WITH 1/3X7 GN PAN+OHS           | 1350Wx700Dx850H+100 HIGH | 1   | Refrigeration | 0.5KW       | 450MM           |                  |       |                  |          | BLUESTAR |   |
| KN-23  | MICROWAVE OVEN 25 LTRS                                 | AS/SELECTION             | 1   | Boughtout     | 2.0KW       | 1500MM          |                  |       |                  |          | CELFROST | 1 |
| KN-25  | SS DRY STORAGE RACK<br>WITH 5 SHELVES                  | 900Wx450Dx1800H          | 3   | Fabrication   |             |                 |                  |       |                  |          |          | 1 |
| KN-26  | SS POT WASH RACK WITH 5 PERFORATED SHELVES             | 900Wx450Dx1800H          | 2   | Fabrication   |             |                 |                  |       |                  |          |          | ] |
| KN-27  | SS POT WASH RACK WITH 5<br>PIPE SHELVES                | 750Wx450Dx1800H          | 2   | Fabrication   |             |                 |                  |       |                  |          |          |   |
| KN-28  | 3 BOWL POT WASH SINK                                   | 1500Wx700Dx850H+200 HIGH | 1   | Fabrication   |             |                 | 1200MM (H/C)-2+2 | YES   |                  |          |          | 1 |
| KN-28A | WALL MOUNTED POT RACK SHELF                            | 1500Wx300D               | 1   | Fabrication   |             |                 |                  |       |                  |          |          | 1 |
| KN-29  | DIRTY DISH LANDING                                     | 1200Wx700Dx850H          | 1   | Fabrication   |             |                 |                  |       |                  |          |          | 1 |
| KN-29A | WALL MOUNTED POT RACK SHELF                            | 1200Wx300D               | 1   | Fabrication   |             |                 |                  |       |                  |          |          | 1 |
| -      | i e e e e e e e e e e e e e e e e e e e                | •                        |     | •             |             |                 |                  |       |                  |          |          | _ |