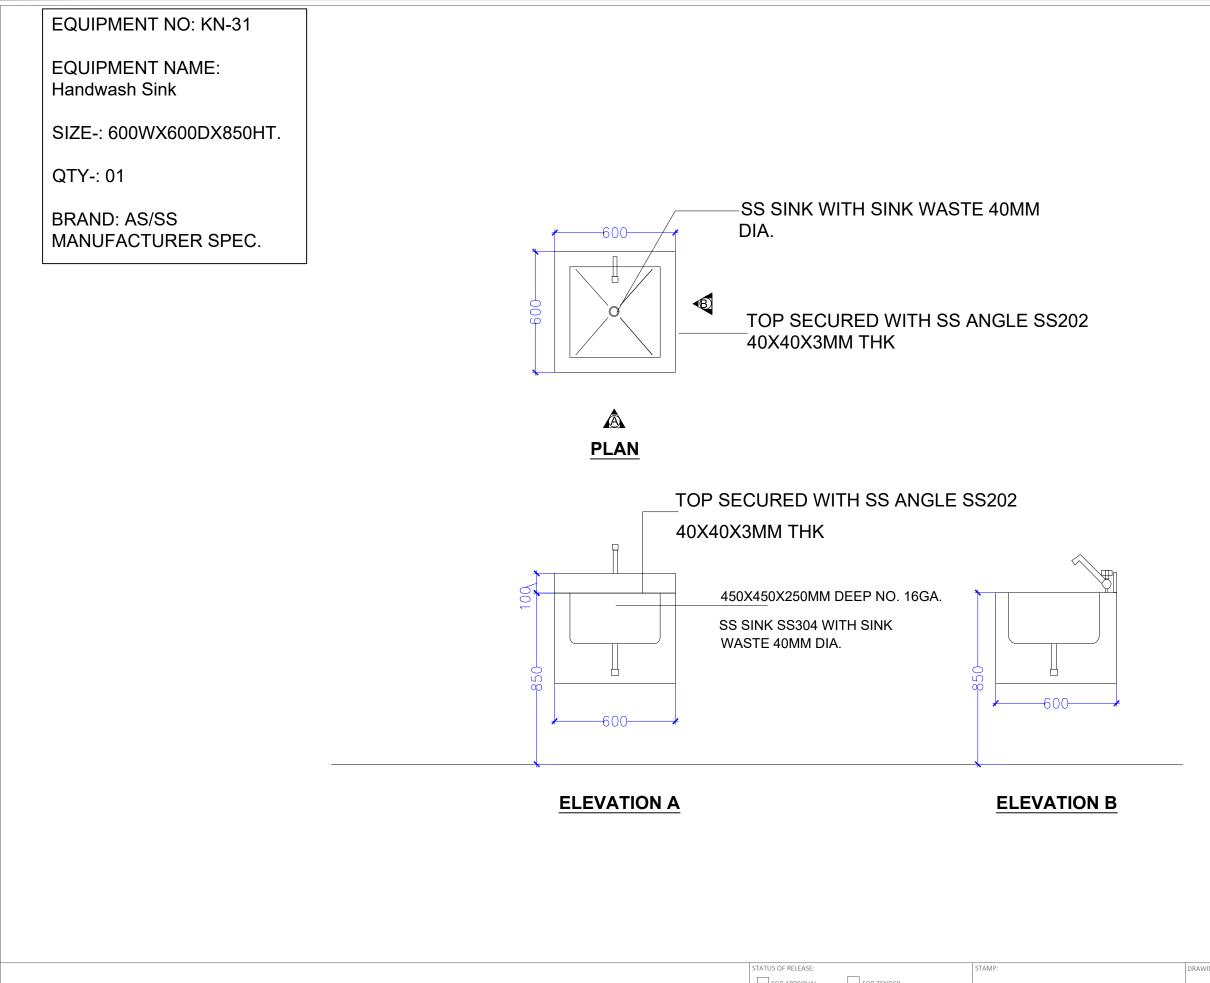

### #GRUB HUB@UNA

|        |                                                        |                          |     |               | #GRUB HUB   | @UNA            |                  |       |                  |          |          |   |
|--------|--------------------------------------------------------|--------------------------|-----|---------------|-------------|-----------------|------------------|-------|------------------|----------|----------|---|
| S. No. | Equipment                                              | Dimensions               | Qty | Category      | Wattage(KW) | Elec. Point Ht. | Water Supply Ht. | Drain | Gas & GLDS Point | Exhaust  | BRAND    | R |
| KARIMS | & NOODLE WOK                                           |                          |     |               |             |                 |                  |       |                  |          |          | _ |
| KN-02  | HOT BAIN MARIE WITH 1/3x9<br>GN PAN                    | 1200Wx700Dx850H          | 1   | Fabrication   | 2           | 450MM/FFL       | 450MM/FFL        | YES   |                  |          |          |   |
| KN-03  | COLD BAIN MARIE WITH<br>1/6x6 GN PAN                   | 1200Wx700Dx850H          | 1   | Fabrication   | 0.5KW       | 450MM           |                  |       |                  |          |          |   |
| KN-04  | SS WORK COUNTER WITH UNDER SHELVES                     | 450Wx700Dx850H           | 1   | Fabrication   |             |                 |                  |       |                  |          |          | ] |
| KN-04A | SS DUSTBIN                                             | 450Wx450Dx850H           | 1   | Fabrication   |             |                 |                  |       |                  |          |          | ] |
| KN-04B | SS WORK COUNTER WITH UNDER SHELVES                     | 450Wx900Dx850H           | 2   | Fabrication   |             |                 |                  |       |                  |          |          |   |
| KN-05  | HOT BAIN MARIE WITH 1/3x6<br>GN PAN                    | 900Wx700Dx850H           | 1   | Fabrication   | 2           | 450MM/FFL       | 450MM/FFL        | YES   |                  |          |          |   |
| KN-06  | SS WORK COUNTER WITH UNDER SHELVES                     | 700Wx700Dx850H           | 1   | Fabrication   |             |                 |                  |       |                  |          |          |   |
| KN-07  | VISI COOLER                                            | 580Wx620Dx1800H          | 2   | Refrigeration | 0.5KW       | 2150MM          |                  |       |                  |          | BLUESTAR |   |
| KN-08  | SS WORK COUNTER WITH UNDER SHELVES                     | 1500Wx700Dx850H          | 1   | Fabrication   |             |                 |                  |       |                  |          |          |   |
| KN-09  | UNDER COUNTER REFER WITH WORKING TOP                   | 1500Wx700Dx850H+100 HIGH | 1   | Refrigeration | 0.5KW       | 450MM           |                  |       |                  |          | BLUESTAR |   |
| KN-10  | UNDER COUNTER REFER WITH WORKING TOP                   | 1200Wx700Dx850H+100 HIGH | 1   | Refrigeration | 0.5KW       | 450MM           |                  |       |                  |          | BLUESTAR |   |
| KN-10A | OVERHEAD SHELF                                         | 1200Wx300D               | 1   | Fabrication   |             |                 |                  |       |                  |          |          | 1 |
| KN-11  | UNDER COUNTER REFER<br>WITH 1/3X5 GN PAN+OHS           | 900Wx700Dx850H+100 HIGH  | 1   | Refrigeration | 0.5KW       | 450MM           |                  |       |                  |          | BLUESTAR |   |
| KN-11A | OVERHEAD SHELF                                         | 900Wx300D                | 1   | Fabrication   |             |                 |                  |       |                  |          |          | 1 |
| KN-12  | SS SINK WITH VEG PREP<br>TABLE TOP WITH UNDER<br>SHELF | 450Wx700Dx850H+100 HIGH  | 1   | Fabrication   |             |                 | 450MM/FFL        | YES   |                  |          |          |   |
| KN-13  | REACH IN FREEZER (TWO DOOR) ( 0 to 4° ) TEMP           | 740Wx830DX2000H          | 2   | Refrigeration | 2           | 1500MM/FFL      |                  |       |                  |          | CELFROST |   |
| KN-14  | REACH IN FREEZER (TWO<br>DOOR) ( -20°) TEMP            | 740Wx830DX2000H          | 2   | Refrigeration | 2           | 1500MM/FFL      |                  |       |                  |          | CELFROST |   |
| KN-15  | GAS TANDOOR                                            | 800Wx900Dx850H+100 HIGH  | 1   | Tandoor       |             |                 |                  |       | GAS 250MM        |          |          | t |
| KN-16  | TWO BURNER RANGE                                       | 1200Wx700Dx850H+100 HIGH | 1   | Fabrication   |             |                 | 450MM/FFL (RO)   |       | GAS 250MM        |          |          | 1 |
| KN-17  | EXHAUST HOOD                                           | 4550WX900D               | 1   | Fabrication   | 1           | IN CEILING      |                  |       |                  | CFM-3500 |          | 1 |
| KN-19  | EXHAUST HOOD                                           | 4350WX900D               | 1   | Fabrication   | 1           | IN CEILING      |                  |       |                  | CFM-3500 |          | 1 |
| KN-20  | CHINESE COOKING RANGE                                  | 1050Wx700Dx850H          | 1   | Fabrication   |             |                 | 300MM CW(RO)     | AFF   | GAS 250MM        |          |          | 1 |
| KN-21  | TABLE WITH INSERT                                      | 300Wx700Dx850H           | 1   | Fabrication   |             |                 |                  |       |                  |          |          | 1 |
| KN-22  | UNDER COUNTER REFER<br>WITH 1/3X7 GN PAN+OHS           | 1350Wx700Dx850H+100 HIGH | 1   | Refrigeration | 0.5KW       | 450MM           |                  |       |                  |          | BLUESTAR |   |
| KN-23  | MICROWAVE OVEN 25 LTRS                                 | AS/SELECTION             | 1   | Boughtout     | 2.0KW       | 1500MM          |                  |       |                  |          | CELFROST | 1 |
| KN-25  | SS DRY STORAGE RACK<br>WITH 5 SHELVES                  | 900Wx450Dx1800H          | 3   | Fabrication   |             |                 |                  |       |                  |          |          | 1 |
| KN-26  | SS POT WASH RACK WITH 5 PERFORATED SHELVES             | 900Wx450Dx1800H          | 2   | Fabrication   |             |                 |                  |       |                  |          |          | ] |
| KN-27  | SS POT WASH RACK WITH 5<br>PIPE SHELVES                | 750Wx450Dx1800H          | 2   | Fabrication   |             |                 |                  |       |                  |          |          |   |
| KN-28  | 3 BOWL POT WASH SINK                                   | 1500Wx700Dx850H+200 HIGH | 1   | Fabrication   |             |                 | 1200MM (H/C)-2+2 | YES   |                  |          |          | 1 |
| KN-28A | WALL MOUNTED POT RACK SHELF                            | 1500Wx300D               | 1   | Fabrication   |             |                 |                  |       |                  |          |          | 1 |
| KN-29  | DIRTY DISH LANDING                                     | 1200Wx700Dx850H          | 1   | Fabrication   |             |                 |                  |       |                  |          |          | 1 |
| KN-29A | WALL MOUNTED POT RACK SHELF                            | 1200Wx300D               | 1   | Fabrication   |             |                 |                  |       |                  |          |          | 1 |
| -      | i e e e e e e e e e e e e e e e e e e e                | •                        |     | •             |             |                 |                  |       |                  |          |          | _ |