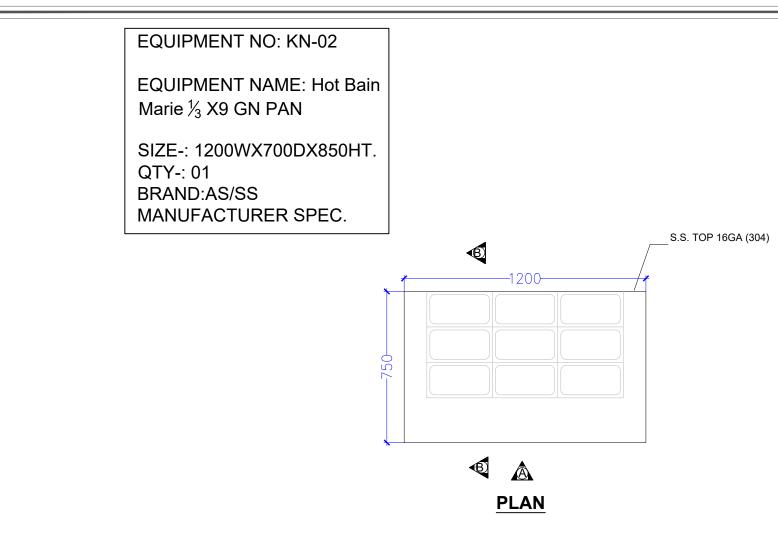

### #GRUB HUB@UNA

|        |                                                        |                          |     |               | #GRUB HUB   | @UNA            |                  |       |                  |          |          |   |
|--------|--------------------------------------------------------|--------------------------|-----|---------------|-------------|-----------------|------------------|-------|------------------|----------|----------|---|
| S. No. | Equipment                                              | Dimensions               | Qty | Category      | Wattage(KW) | Elec. Point Ht. | Water Supply Ht. | Drain | Gas & GLDS Point | Exhaust  | BRAND    | R |
| KARIMS | & NOODLE WOK                                           |                          |     |               |             |                 |                  |       |                  |          |          | _ |
| KN-02  | HOT BAIN MARIE WITH 1/3x9<br>GN PAN                    | 1200Wx700Dx850H          | 1   | Fabrication   | 2           | 450MM/FFL       | 450MM/FFL        | YES   |                  |          |          |   |
| KN-03  | COLD BAIN MARIE WITH<br>1/6x6 GN PAN                   | 1200Wx700Dx850H          | 1   | Fabrication   | 0.5KW       | 450MM           |                  |       |                  |          |          |   |
| KN-04  | SS WORK COUNTER WITH UNDER SHELVES                     | 450Wx700Dx850H           | 1   | Fabrication   |             |                 |                  |       |                  |          |          | ] |
| KN-04A | SS DUSTBIN                                             | 450Wx450Dx850H           | 1   | Fabrication   |             |                 |                  |       |                  |          |          | ] |
| KN-04B | SS WORK COUNTER WITH UNDER SHELVES                     | 450Wx900Dx850H           | 2   | Fabrication   |             |                 |                  |       |                  |          |          |   |
| KN-05  | HOT BAIN MARIE WITH 1/3x6<br>GN PAN                    | 900Wx700Dx850H           | 1   | Fabrication   | 2           | 450MM/FFL       | 450MM/FFL        | YES   |                  |          |          |   |
| KN-06  | SS WORK COUNTER WITH UNDER SHELVES                     | 700Wx700Dx850H           | 1   | Fabrication   |             |                 |                  |       |                  |          |          |   |
| KN-07  | VISI COOLER                                            | 580Wx620Dx1800H          | 2   | Refrigeration | 0.5KW       | 2150MM          |                  |       |                  |          | BLUESTAR |   |
| KN-08  | SS WORK COUNTER WITH UNDER SHELVES                     | 1500Wx700Dx850H          | 1   | Fabrication   |             |                 |                  |       |                  |          |          |   |
| KN-09  | UNDER COUNTER REFER WITH WORKING TOP                   | 1500Wx700Dx850H+100 HIGH | 1   | Refrigeration | 0.5KW       | 450MM           |                  |       |                  |          | BLUESTAR |   |
| KN-10  | UNDER COUNTER REFER WITH WORKING TOP                   | 1200Wx700Dx850H+100 HIGH | 1   | Refrigeration | 0.5KW       | 450MM           |                  |       |                  |          | BLUESTAR |   |
| KN-10A | OVERHEAD SHELF                                         | 1200Wx300D               | 1   | Fabrication   |             |                 |                  |       |                  |          |          | 1 |
| KN-11  | UNDER COUNTER REFER<br>WITH 1/3X5 GN PAN+OHS           | 900Wx700Dx850H+100 HIGH  | 1   | Refrigeration | 0.5KW       | 450MM           |                  |       |                  |          | BLUESTAR |   |
| KN-11A | OVERHEAD SHELF                                         | 900Wx300D                | 1   | Fabrication   |             |                 |                  |       |                  |          |          | 1 |
| KN-12  | SS SINK WITH VEG PREP<br>TABLE TOP WITH UNDER<br>SHELF | 450Wx700Dx850H+100 HIGH  | 1   | Fabrication   |             |                 | 450MM/FFL        | YES   |                  |          |          |   |
| KN-13  | REACH IN FREEZER (TWO DOOR) ( 0 to 4° ) TEMP           | 740Wx830DX2000H          | 2   | Refrigeration | 2           | 1500MM/FFL      |                  |       |                  |          | CELFROST |   |
| KN-14  | REACH IN FREEZER (TWO<br>DOOR) ( -20°) TEMP            | 740Wx830DX2000H          | 2   | Refrigeration | 2           | 1500MM/FFL      |                  |       |                  |          | CELFROST |   |
| KN-15  | GAS TANDOOR                                            | 800Wx900Dx850H+100 HIGH  | 1   | Tandoor       |             |                 |                  |       | GAS 250MM        |          |          | t |
| KN-16  | TWO BURNER RANGE                                       | 1200Wx700Dx850H+100 HIGH | 1   | Fabrication   |             |                 | 450MM/FFL (RO)   |       | GAS 250MM        |          |          | 1 |
| KN-17  | EXHAUST HOOD                                           | 4550WX900D               | 1   | Fabrication   | 1           | IN CEILING      |                  |       |                  | CFM-3500 |          | 1 |
| KN-19  | EXHAUST HOOD                                           | 4350WX900D               | 1   | Fabrication   | 1           | IN CEILING      |                  |       |                  | CFM-3500 |          | 1 |
| KN-20  | CHINESE COOKING RANGE                                  | 1050Wx700Dx850H          | 1   | Fabrication   |             |                 | 300MM CW(RO)     | AFF   | GAS 250MM        |          |          | 1 |
| KN-21  | TABLE WITH INSERT                                      | 300Wx700Dx850H           | 1   | Fabrication   |             |                 |                  |       |                  |          |          | 1 |
| KN-22  | UNDER COUNTER REFER<br>WITH 1/3X7 GN PAN+OHS           | 1350Wx700Dx850H+100 HIGH | 1   | Refrigeration | 0.5KW       | 450MM           |                  |       |                  |          | BLUESTAR |   |
| KN-23  | MICROWAVE OVEN 25 LTRS                                 | AS/SELECTION             | 1   | Boughtout     | 2.0KW       | 1500MM          |                  |       |                  |          | CELFROST | 1 |
| KN-25  | SS DRY STORAGE RACK<br>WITH 5 SHELVES                  | 900Wx450Dx1800H          | 3   | Fabrication   |             |                 |                  |       |                  |          |          | 1 |
| KN-26  | SS POT WASH RACK WITH 5 PERFORATED SHELVES             | 900Wx450Dx1800H          | 2   | Fabrication   |             |                 |                  |       |                  |          |          | ] |
| KN-27  | SS POT WASH RACK WITH 5<br>PIPE SHELVES                | 750Wx450Dx1800H          | 2   | Fabrication   |             |                 |                  |       |                  |          |          |   |
| KN-28  | 3 BOWL POT WASH SINK                                   | 1500Wx700Dx850H+200 HIGH | 1   | Fabrication   |             |                 | 1200MM (H/C)-2+2 | YES   |                  |          |          | 1 |
| KN-28A | WALL MOUNTED POT RACK SHELF                            | 1500Wx300D               | 1   | Fabrication   |             |                 |                  |       |                  |          |          | 1 |
| KN-29  | DIRTY DISH LANDING                                     | 1200Wx700Dx850H          | 1   | Fabrication   |             |                 |                  |       |                  |          |          | 1 |
| KN-29A | WALL MOUNTED POT RACK SHELF                            | 1200Wx300D               | 1   | Fabrication   |             |                 |                  |       |                  |          |          | 1 |
| -      | i e e e e e e e e e e e e e e e e e e e                | •                        |     | •             |             |                 |                  |       |                  |          |          | _ |