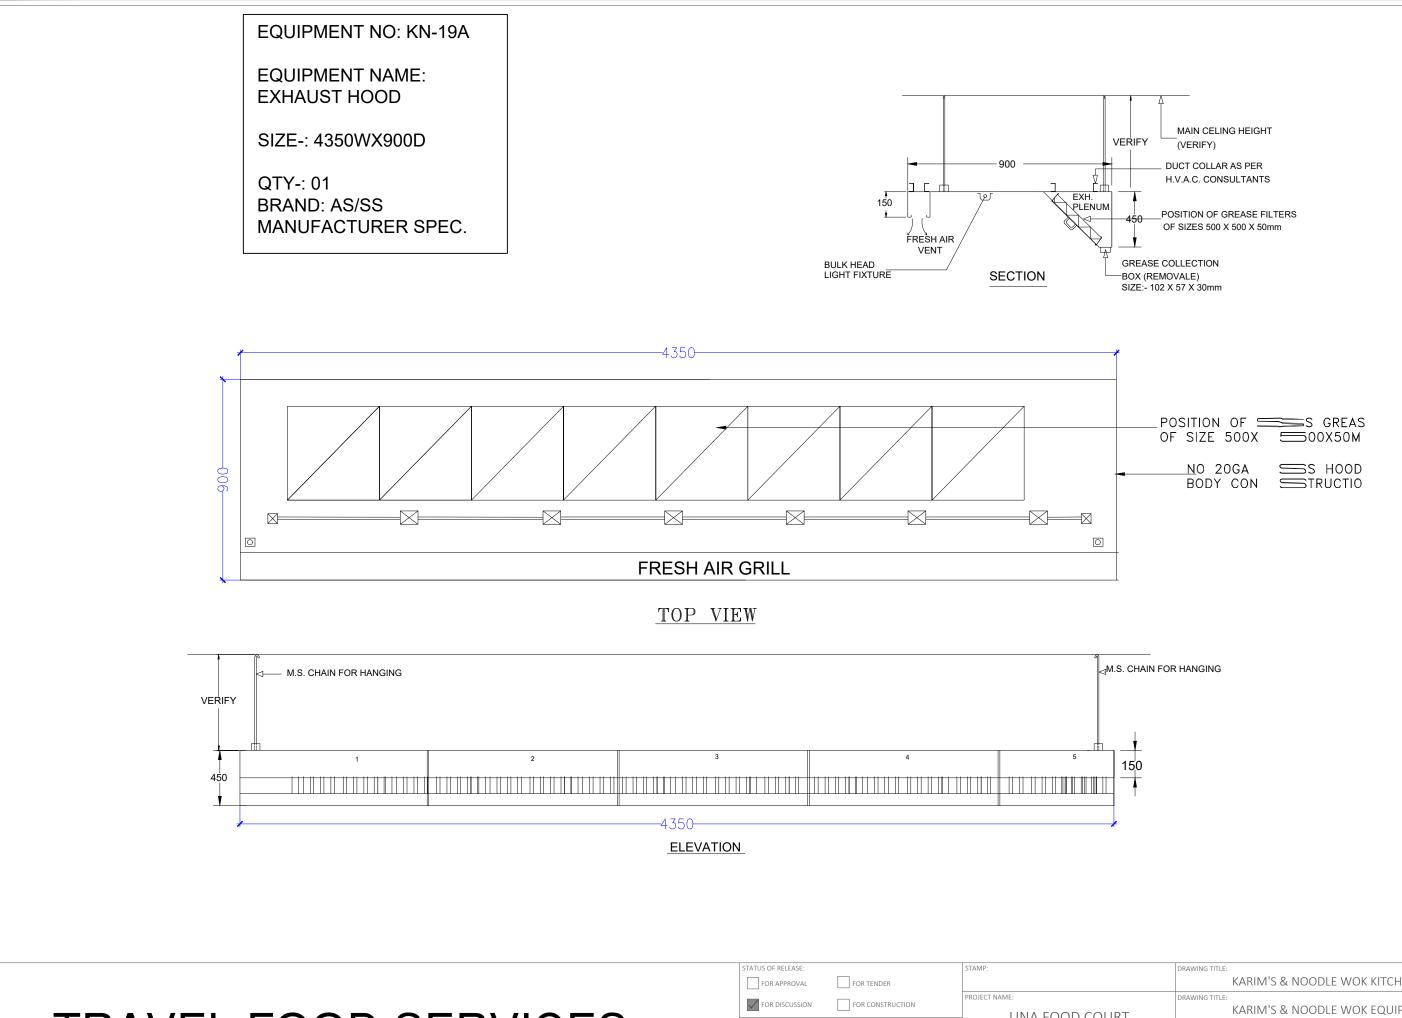

### #GRUB HUB@UNA

|        |                                                        |                          |     |               | #GRUB HUB   | @UNA            |                  |       |                  |          |          |   |
|--------|--------------------------------------------------------|--------------------------|-----|---------------|-------------|-----------------|------------------|-------|------------------|----------|----------|---|
| S. No. | Equipment                                              | Dimensions               | Qty | Category      | Wattage(KW) | Elec. Point Ht. | Water Supply Ht. | Drain | Gas & GLDS Point | Exhaust  | BRAND    | R |
| KARIMS | & NOODLE WOK                                           |                          |     |               |             |                 |                  |       |                  |          |          | _ |
| KN-02  | HOT BAIN MARIE WITH 1/3x9<br>GN PAN                    | 1200Wx700Dx850H          | 1   | Fabrication   | 2           | 450MM/FFL       | 450MM/FFL        | YES   |                  |          |          |   |
| KN-03  | COLD BAIN MARIE WITH<br>1/6x6 GN PAN                   | 1200Wx700Dx850H          | 1   | Fabrication   | 0.5KW       | 450MM           |                  |       |                  |          |          |   |
| KN-04  | SS WORK COUNTER WITH UNDER SHELVES                     | 450Wx700Dx850H           | 1   | Fabrication   |             |                 |                  |       |                  |          |          | ] |
| KN-04A | SS DUSTBIN                                             | 450Wx450Dx850H           | 1   | Fabrication   |             |                 |                  |       |                  |          |          | ] |
| KN-04B | SS WORK COUNTER WITH UNDER SHELVES                     | 450Wx900Dx850H           | 2   | Fabrication   |             |                 |                  |       |                  |          |          |   |
| KN-05  | HOT BAIN MARIE WITH 1/3x6<br>GN PAN                    | 900Wx700Dx850H           | 1   | Fabrication   | 2           | 450MM/FFL       | 450MM/FFL        | YES   |                  |          |          |   |
| KN-06  | SS WORK COUNTER WITH UNDER SHELVES                     | 700Wx700Dx850H           | 1   | Fabrication   |             |                 |                  |       |                  |          |          |   |
| KN-07  | VISI COOLER                                            | 580Wx620Dx1800H          | 2   | Refrigeration | 0.5KW       | 2150MM          |                  |       |                  |          | BLUESTAR |   |
| KN-08  | SS WORK COUNTER WITH UNDER SHELVES                     | 1500Wx700Dx850H          | 1   | Fabrication   |             |                 |                  |       |                  |          |          |   |
| KN-09  | UNDER COUNTER REFER WITH WORKING TOP                   | 1500Wx700Dx850H+100 HIGH | 1   | Refrigeration | 0.5KW       | 450MM           |                  |       |                  |          | BLUESTAR |   |
| KN-10  | UNDER COUNTER REFER WITH WORKING TOP                   | 1200Wx700Dx850H+100 HIGH | 1   | Refrigeration | 0.5KW       | 450MM           |                  |       |                  |          | BLUESTAR |   |
| KN-10A | OVERHEAD SHELF                                         | 1200Wx300D               | 1   | Fabrication   |             |                 |                  |       |                  |          |          | 1 |
| KN-11  | UNDER COUNTER REFER<br>WITH 1/3X5 GN PAN+OHS           | 900Wx700Dx850H+100 HIGH  | 1   | Refrigeration | 0.5KW       | 450MM           |                  |       |                  |          | BLUESTAR |   |
| KN-11A | OVERHEAD SHELF                                         | 900Wx300D                | 1   | Fabrication   |             |                 |                  |       |                  |          |          | 1 |
| KN-12  | SS SINK WITH VEG PREP<br>TABLE TOP WITH UNDER<br>SHELF | 450Wx700Dx850H+100 HIGH  | 1   | Fabrication   |             |                 | 450MM/FFL        | YES   |                  |          |          |   |
| KN-13  | REACH IN FREEZER (TWO DOOR) ( 0 to 4° ) TEMP           | 740Wx830DX2000H          | 2   | Refrigeration | 2           | 1500MM/FFL      |                  |       |                  |          | CELFROST |   |
| KN-14  | REACH IN FREEZER (TWO<br>DOOR) ( -20°) TEMP            | 740Wx830DX2000H          | 2   | Refrigeration | 2           | 1500MM/FFL      |                  |       |                  |          | CELFROST |   |
| KN-15  | GAS TANDOOR                                            | 800Wx900Dx850H+100 HIGH  | 1   | Tandoor       |             |                 |                  |       | GAS 250MM        |          |          | t |
| KN-16  | TWO BURNER RANGE                                       | 1200Wx700Dx850H+100 HIGH | 1   | Fabrication   |             |                 | 450MM/FFL (RO)   |       | GAS 250MM        |          |          | 1 |
| KN-17  | EXHAUST HOOD                                           | 4550WX900D               | 1   | Fabrication   | 1           | IN CEILING      |                  |       |                  | CFM-3500 |          | 1 |
| KN-19  | EXHAUST HOOD                                           | 4350WX900D               | 1   | Fabrication   | 1           | IN CEILING      |                  |       |                  | CFM-3500 |          | 1 |
| KN-20  | CHINESE COOKING RANGE                                  | 1050Wx700Dx850H          | 1   | Fabrication   |             |                 | 300MM CW(RO)     | AFF   | GAS 250MM        |          |          | 1 |
| KN-21  | TABLE WITH INSERT                                      | 300Wx700Dx850H           | 1   | Fabrication   |             |                 |                  |       |                  |          |          | 1 |
| KN-22  | UNDER COUNTER REFER<br>WITH 1/3X7 GN PAN+OHS           | 1350Wx700Dx850H+100 HIGH | 1   | Refrigeration | 0.5KW       | 450MM           |                  |       |                  |          | BLUESTAR |   |
| KN-23  | MICROWAVE OVEN 25 LTRS                                 | AS/SELECTION             | 1   | Boughtout     | 2.0KW       | 1500MM          |                  |       |                  |          | CELFROST | 1 |
| KN-25  | SS DRY STORAGE RACK<br>WITH 5 SHELVES                  | 900Wx450Dx1800H          | 3   | Fabrication   |             |                 |                  |       |                  |          |          | 1 |
| KN-26  | SS POT WASH RACK WITH 5 PERFORATED SHELVES             | 900Wx450Dx1800H          | 2   | Fabrication   |             |                 |                  |       |                  |          |          | ] |
| KN-27  | SS POT WASH RACK WITH 5<br>PIPE SHELVES                | 750Wx450Dx1800H          | 2   | Fabrication   |             |                 |                  |       |                  |          |          |   |
| KN-28  | 3 BOWL POT WASH SINK                                   | 1500Wx700Dx850H+200 HIGH | 1   | Fabrication   |             |                 | 1200MM (H/C)-2+2 | YES   |                  |          |          | 1 |
| KN-28A | WALL MOUNTED POT RACK SHELF                            | 1500Wx300D               | 1   | Fabrication   |             |                 |                  |       |                  |          |          | 1 |
| KN-29  | DIRTY DISH LANDING                                     | 1200Wx700Dx850H          | 1   | Fabrication   |             |                 |                  |       |                  |          |          | 1 |
| KN-29A | WALL MOUNTED POT RACK SHELF                            | 1200Wx300D               | 1   | Fabrication   |             |                 |                  |       |                  |          |          | 1 |
| -      | i e e e e e e e e e e e e e e e e e e e                | •                        |     | •             |             |                 |                  |       |                  |          |          | _ |