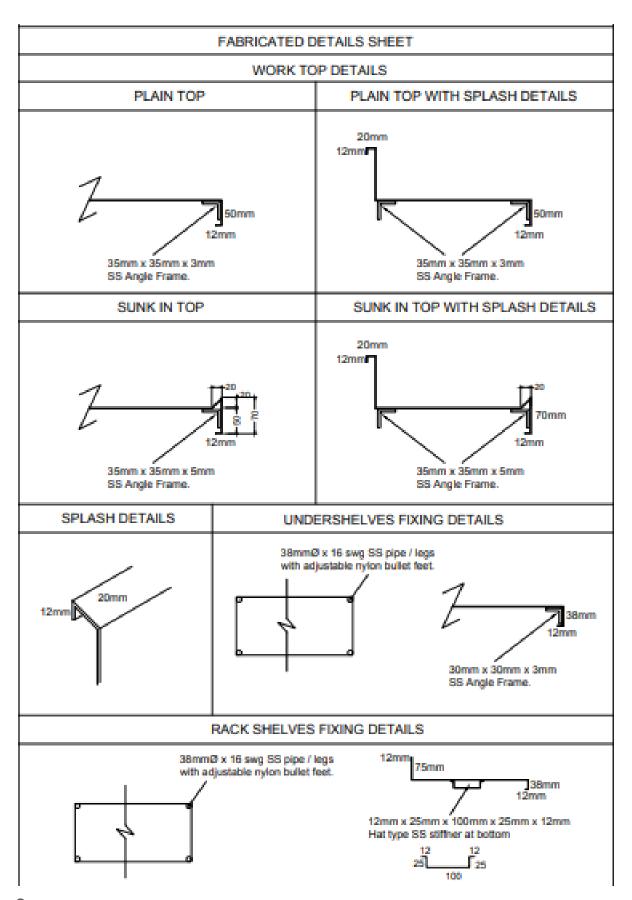

#### TOPS:

Made of 16 swg. 304 Quality 18/8 Grade Stainless Steel duly 120 Grit matt polished with all resulting edges rounded with no bur or other excess material left. Top will be turned down 50mm and 12mm underneath in channel shape on all exposed sides, in case of sunk in tops wherever mentioned the sides shall be raised by 20mm on all exposed sides, where tables are placed against walls, they will be turned up at back approximately 100/150mm splash back returned 25mm at 45° to wall with all exposed ends closed, argon arc welded and smooth polish.

#### UNDERSIDES:

Undersides of all Stainless Steel Tops for Table Counters, Sinks, Dish and Pot Tables will be mounted on 30mm x 30 mm x 5mm Stainless Steel Angle frame work with cross supports at maximum of 750mm span, duly secured by welding. The underside will be suitably sound deadened by treating with a coat of aluminum carboxide rubberized paint, finished with silver paint.

#### UNDERSHELVES:

Under shelves wherever called for will be constructed of 18 swg 304 Quality Stainless Steel Sheeting uniformly matt polished with 120 Grit and reinforced with 30mm x 30mm x 3mm Stainless Steel angle frame. All shelves will be turned down 38mm and 12mm underneath on all sides with resulting corners cutout to fit contour of leg. Shelves for Hot case will be perforated.

#### FRAMEWORK:

Units with side panels shall have framework of 30mm x 30mm x 3mm Stainless Steel Angles maximum distance will be 750mm.

#### LEGS/UPRIGHTS:

All Legs/Uprights will be constructed of 38mm Ø 16 swg Stainless Steel 304 B salem quality tubes spaced not more than 1800mm on center. All Legs will be fitted with Ferro nylon adjustable to approximately 30mm Height. Units more than 1800 mm in length will have 3 pairs of Uprights.

#### STAINLESS STEEL STORAGE RACK:

Shelves will be made of 18 swg 304 Stainless Steel Sheeting. The Rack will have number of shelves as specified in the description and reinforced with 25mm x 100mm x 25mm inverted 16 Swg Stainless Steel channel. Uprights of 38mm Ø x 16 swg Stainless Steel pipes fitted with nylon bullet feet.