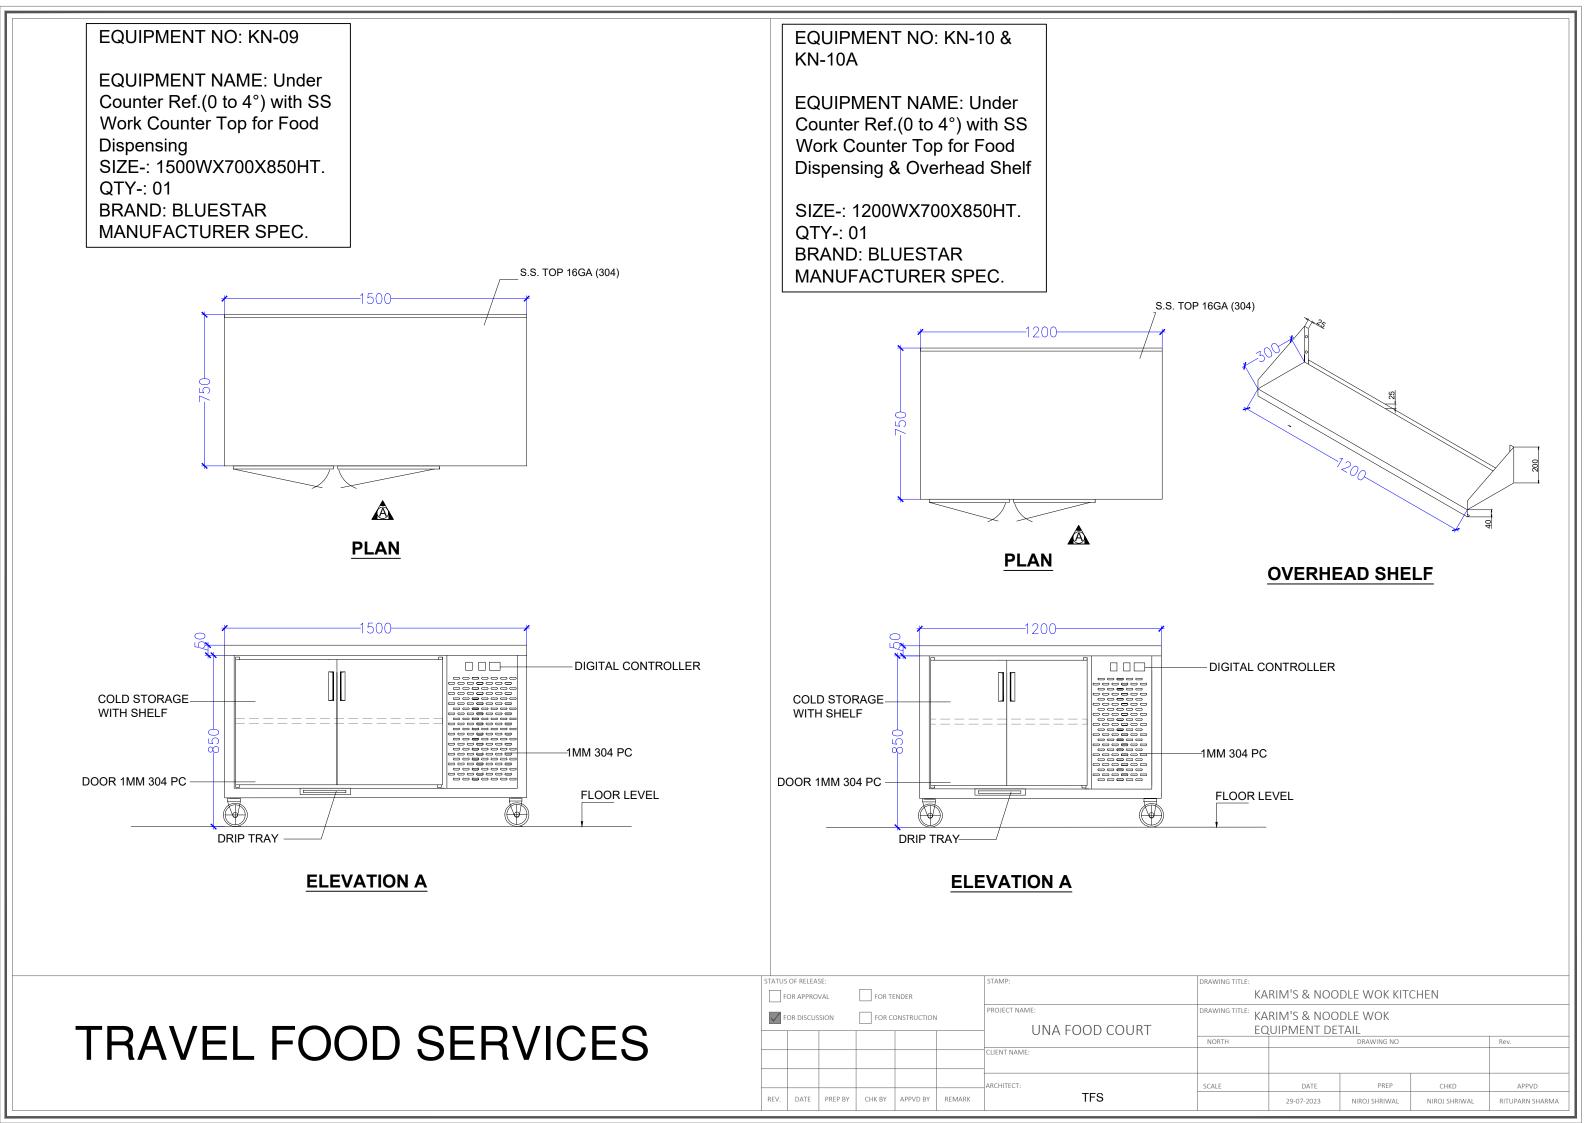

### #GRUB HUB@UNA

|        |                                                        |                          |     |               | #GRUB HUB   | @UNA            |                  |       |                  |          |          |   |
|--------|--------------------------------------------------------|--------------------------|-----|---------------|-------------|-----------------|------------------|-------|------------------|----------|----------|---|
| S. No. | Equipment                                              | Dimensions               | Qty | Category      | Wattage(KW) | Elec. Point Ht. | Water Supply Ht. | Drain | Gas & GLDS Point | Exhaust  | BRAND    | R |
| KARIMS | & NOODLE WOK                                           |                          |     |               |             |                 |                  |       |                  |          |          | _ |
| KN-02  | HOT BAIN MARIE WITH 1/3x9<br>GN PAN                    | 1200Wx700Dx850H          | 1   | Fabrication   | 2           | 450MM/FFL       | 450MM/FFL        | YES   |                  |          |          |   |
| KN-03  | COLD BAIN MARIE WITH<br>1/6x6 GN PAN                   | 1200Wx700Dx850H          | 1   | Fabrication   | 0.5KW       | 450MM           |                  |       |                  |          |          |   |
| KN-04  | SS WORK COUNTER WITH UNDER SHELVES                     | 450Wx700Dx850H           | 1   | Fabrication   |             |                 |                  |       |                  |          |          | ] |
| KN-04A | SS DUSTBIN                                             | 450Wx450Dx850H           | 1   | Fabrication   |             |                 |                  |       |                  |          |          | ] |
| KN-04B | SS WORK COUNTER WITH UNDER SHELVES                     | 450Wx900Dx850H           | 2   | Fabrication   |             |                 |                  |       |                  |          |          |   |
| KN-05  | HOT BAIN MARIE WITH 1/3x6<br>GN PAN                    | 900Wx700Dx850H           | 1   | Fabrication   | 2           | 450MM/FFL       | 450MM/FFL        | YES   |                  |          |          |   |
| KN-06  | SS WORK COUNTER WITH UNDER SHELVES                     | 700Wx700Dx850H           | 1   | Fabrication   |             |                 |                  |       |                  |          |          |   |
| KN-07  | VISI COOLER                                            | 580Wx620Dx1800H          | 2   | Refrigeration | 0.5KW       | 2150MM          |                  |       |                  |          | BLUESTAR |   |
| KN-08  | SS WORK COUNTER WITH UNDER SHELVES                     | 1500Wx700Dx850H          | 1   | Fabrication   |             |                 |                  |       |                  |          |          |   |
| KN-09  | UNDER COUNTER REFER WITH WORKING TOP                   | 1500Wx700Dx850H+100 HIGH | 1   | Refrigeration | 0.5KW       | 450MM           |                  |       |                  |          | BLUESTAR |   |
| KN-10  | UNDER COUNTER REFER WITH WORKING TOP                   | 1200Wx700Dx850H+100 HIGH | 1   | Refrigeration | 0.5KW       | 450MM           |                  |       |                  |          | BLUESTAR |   |
| KN-10A | OVERHEAD SHELF                                         | 1200Wx300D               | 1   | Fabrication   |             |                 |                  |       |                  |          |          | 1 |
| KN-11  | UNDER COUNTER REFER<br>WITH 1/3X5 GN PAN+OHS           | 900Wx700Dx850H+100 HIGH  | 1   | Refrigeration | 0.5KW       | 450MM           |                  |       |                  |          | BLUESTAR |   |
| KN-11A | OVERHEAD SHELF                                         | 900Wx300D                | 1   | Fabrication   |             |                 |                  |       |                  |          |          | 1 |
| KN-12  | SS SINK WITH VEG PREP<br>TABLE TOP WITH UNDER<br>SHELF | 450Wx700Dx850H+100 HIGH  | 1   | Fabrication   |             |                 | 450MM/FFL        | YES   |                  |          |          |   |
| KN-13  | REACH IN FREEZER (TWO DOOR) ( 0 to 4° ) TEMP           | 740Wx830DX2000H          | 2   | Refrigeration | 2           | 1500MM/FFL      |                  |       |                  |          | CELFROST |   |
| KN-14  | REACH IN FREEZER (TWO<br>DOOR) ( -20°) TEMP            | 740Wx830DX2000H          | 2   | Refrigeration | 2           | 1500MM/FFL      |                  |       |                  |          | CELFROST |   |
| KN-15  | GAS TANDOOR                                            | 800Wx900Dx850H+100 HIGH  | 1   | Tandoor       |             |                 |                  |       | GAS 250MM        |          |          | t |
| KN-16  | TWO BURNER RANGE                                       | 1200Wx700Dx850H+100 HIGH | 1   | Fabrication   |             |                 | 450MM/FFL (RO)   |       | GAS 250MM        |          |          | 1 |
| KN-17  | EXHAUST HOOD                                           | 4550WX900D               | 1   | Fabrication   | 1           | IN CEILING      |                  |       |                  | CFM-3500 |          | 1 |
| KN-19  | EXHAUST HOOD                                           | 4350WX900D               | 1   | Fabrication   | 1           | IN CEILING      |                  |       |                  | CFM-3500 |          | 1 |
| KN-20  | CHINESE COOKING RANGE                                  | 1050Wx700Dx850H          | 1   | Fabrication   |             |                 | 300MM CW(RO)     | AFF   | GAS 250MM        |          |          | 1 |
| KN-21  | TABLE WITH INSERT                                      | 300Wx700Dx850H           | 1   | Fabrication   |             |                 |                  |       |                  |          |          | 1 |
| KN-22  | UNDER COUNTER REFER<br>WITH 1/3X7 GN PAN+OHS           | 1350Wx700Dx850H+100 HIGH | 1   | Refrigeration | 0.5KW       | 450MM           |                  |       |                  |          | BLUESTAR |   |
| KN-23  | MICROWAVE OVEN 25 LTRS                                 | AS/SELECTION             | 1   | Boughtout     | 2.0KW       | 1500MM          |                  |       |                  |          | CELFROST | 1 |
| KN-25  | SS DRY STORAGE RACK<br>WITH 5 SHELVES                  | 900Wx450Dx1800H          | 3   | Fabrication   |             |                 |                  |       |                  |          |          | 1 |
| KN-26  | SS POT WASH RACK WITH 5 PERFORATED SHELVES             | 900Wx450Dx1800H          | 2   | Fabrication   |             |                 |                  |       |                  |          |          | ] |
| KN-27  | SS POT WASH RACK WITH 5<br>PIPE SHELVES                | 750Wx450Dx1800H          | 2   | Fabrication   |             |                 |                  |       |                  |          |          |   |
| KN-28  | 3 BOWL POT WASH SINK                                   | 1500Wx700Dx850H+200 HIGH | 1   | Fabrication   |             |                 | 1200MM (H/C)-2+2 | YES   |                  |          |          | 1 |
| KN-28A | WALL MOUNTED POT RACK SHELF                            | 1500Wx300D               | 1   | Fabrication   |             |                 |                  |       |                  |          |          | 1 |
| KN-29  | DIRTY DISH LANDING                                     | 1200Wx700Dx850H          | 1   | Fabrication   |             |                 |                  |       |                  |          |          | 1 |
| KN-29A | WALL MOUNTED POT RACK SHELF                            | 1200Wx300D               | 1   | Fabrication   |             |                 |                  |       |                  |          |          | 1 |
| -      | i e e e e e e e e e e e e e e e e e e e                | •                        |     | •             |             |                 |                  |       |                  |          |          | _ |