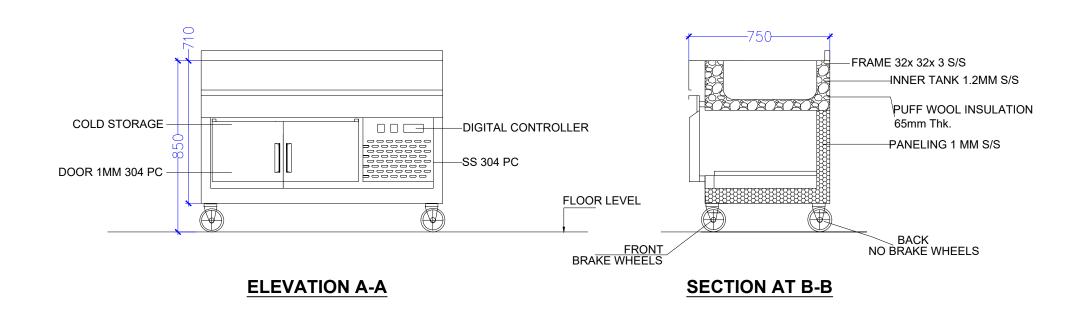

PRODUCT: TABLE TOP REFRIGERATOR WITH BAIN MARIE.

TABLE TOP REFRIGERATOR.

REFRIGERATOR PICK UP COUNTER.

Note:- Please do not provide Build in Lock. Provision for Extmal Locking to be provided.

18 swg SS 304 grade R.R. with 750 watt. Air heater with toggle switch on both sides.

Top:- 304 Grade, 18 swg Stainless Steel.

Refrigerated Pan:- Double walled 20 swg Stainless Steel Coiled Pan.

Containers:- Gastronorm size as referred in Individual drawings.

Over Head Shelves:- 304 Grade, 18 swg Stainless Steel, double beaded on all sides duly reinforced and fixed on

25mm Ø, 16 swg Stainless Steel tubular pipes.

Food warmers:- -

Outer/Inner Body:- 20/22 swg Stainless Steel.

Temp. Indicator.- Special non- clogging electronic indicator with built in power supply with ON/OFF switch on

the front panel of the compressor.

Temp. :- 4" to 8" Celsius.

Doors:- 304 Grade, 22 swg Stainless Steel, spring loaded, self closing door with magnetic gasket.

Insulation > PUF Insulation. Refrigerant > R 134 A.

Refrigeration System :- Hermetically sealed Kirloskar Copelend compressor with AUE fan motor.

Plain Top shall be Forced Draft Cooling Unit.

Unit with Refrigerated bain Marie shall have Static Cooling.

Pan resting : Made of 10mm x 15mm x 10mm, 16 swg Stainless Steel channel pairs with 15mm top edge

cut to rest the pan before sliding. 6 pairs behind each door fitted equidistant on Stainless

Steel channel for proper air circulation.

Base Frame:- 32mm x 32mm SS square pipes or 30mm x 30mm x 3mm SS Angle Frame (304 swg)
SS Rack:- 3 Nos. Stainless Steel racks of Stainless Steel rods provided in each compartment.

sides and 2 cross supports of 6mm, while shelf of 4mm Stainless Steel rods.

Legs / Castors:- 150mm Ø Heavy Duty Rubberised Castors with Locking arrangement.