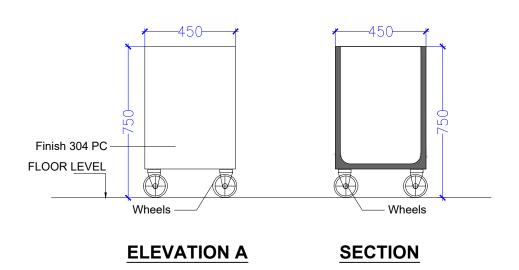

### #GRUB HUB@UNA

|        |                                                        |                          |     |               | #GRUB HUB   | @UNA            |                  |       |                  |          |          |   |
|--------|--------------------------------------------------------|--------------------------|-----|---------------|-------------|-----------------|------------------|-------|------------------|----------|----------|---|
| S. No. | Equipment                                              | Dimensions               | Qty | Category      | Wattage(KW) | Elec. Point Ht. | Water Supply Ht. | Drain | Gas & GLDS Point | Exhaust  | BRAND    | R |
| KARIMS | & NOODLE WOK                                           |                          |     |               |             |                 |                  |       |                  |          |          | _ |
| KN-02  | HOT BAIN MARIE WITH 1/3x9<br>GN PAN                    | 1200Wx700Dx850H          | 1   | Fabrication   | 2           | 450MM/FFL       | 450MM/FFL        | YES   |                  |          |          |   |
| KN-03  | COLD BAIN MARIE WITH<br>1/6x6 GN PAN                   | 1200Wx700Dx850H          | 1   | Fabrication   | 0.5KW       | 450MM           |                  |       |                  |          |          |   |
| KN-04  | SS WORK COUNTER WITH UNDER SHELVES                     | 450Wx700Dx850H           | 1   | Fabrication   |             |                 |                  |       |                  |          |          | ] |
| KN-04A | SS DUSTBIN                                             | 450Wx450Dx850H           | 1   | Fabrication   |             |                 |                  |       |                  |          |          | ] |
| KN-04B | SS WORK COUNTER WITH UNDER SHELVES                     | 450Wx900Dx850H           | 2   | Fabrication   |             |                 |                  |       |                  |          |          |   |
| KN-05  | HOT BAIN MARIE WITH 1/3x6<br>GN PAN                    | 900Wx700Dx850H           | 1   | Fabrication   | 2           | 450MM/FFL       | 450MM/FFL        | YES   |                  |          |          |   |
| KN-06  | SS WORK COUNTER WITH UNDER SHELVES                     | 700Wx700Dx850H           | 1   | Fabrication   |             |                 |                  |       |                  |          |          |   |
| KN-07  | VISI COOLER                                            | 580Wx620Dx1800H          | 2   | Refrigeration | 0.5KW       | 2150MM          |                  |       |                  |          | BLUESTAR |   |
| KN-08  | SS WORK COUNTER WITH UNDER SHELVES                     | 1500Wx700Dx850H          | 1   | Fabrication   |             |                 |                  |       |                  |          |          |   |
| KN-09  | UNDER COUNTER REFER WITH WORKING TOP                   | 1500Wx700Dx850H+100 HIGH | 1   | Refrigeration | 0.5KW       | 450MM           |                  |       |                  |          | BLUESTAR |   |
| KN-10  | UNDER COUNTER REFER WITH WORKING TOP                   | 1200Wx700Dx850H+100 HIGH | 1   | Refrigeration | 0.5KW       | 450MM           |                  |       |                  |          | BLUESTAR |   |
| KN-10A | OVERHEAD SHELF                                         | 1200Wx300D               | 1   | Fabrication   |             |                 |                  |       |                  |          |          | 1 |
| KN-11  | UNDER COUNTER REFER<br>WITH 1/3X5 GN PAN+OHS           | 900Wx700Dx850H+100 HIGH  | 1   | Refrigeration | 0.5KW       | 450MM           |                  |       |                  |          | BLUESTAR |   |
| KN-11A | OVERHEAD SHELF                                         | 900Wx300D                | 1   | Fabrication   |             |                 |                  |       |                  |          |          | 1 |
| KN-12  | SS SINK WITH VEG PREP<br>TABLE TOP WITH UNDER<br>SHELF | 450Wx700Dx850H+100 HIGH  | 1   | Fabrication   |             |                 | 450MM/FFL        | YES   |                  |          |          |   |
| KN-13  | REACH IN FREEZER (TWO DOOR) ( 0 to 4° ) TEMP           | 740Wx830DX2000H          | 2   | Refrigeration | 2           | 1500MM/FFL      |                  |       |                  |          | CELFROST |   |
| KN-14  | REACH IN FREEZER (TWO<br>DOOR) ( -20°) TEMP            | 740Wx830DX2000H          | 2   | Refrigeration | 2           | 1500MM/FFL      |                  |       |                  |          | CELFROST |   |
| KN-15  | GAS TANDOOR                                            | 800Wx900Dx850H+100 HIGH  | 1   | Tandoor       |             |                 |                  |       | GAS 250MM        |          |          | t |
| KN-16  | TWO BURNER RANGE                                       | 1200Wx700Dx850H+100 HIGH | 1   | Fabrication   |             |                 | 450MM/FFL (RO)   |       | GAS 250MM        |          |          | 1 |
| KN-17  | EXHAUST HOOD                                           | 4550WX900D               | 1   | Fabrication   | 1           | IN CEILING      |                  |       |                  | CFM-3500 |          | 1 |
| KN-19  | EXHAUST HOOD                                           | 4350WX900D               | 1   | Fabrication   | 1           | IN CEILING      |                  |       |                  | CFM-3500 |          | 1 |
| KN-20  | CHINESE COOKING RANGE                                  | 1050Wx700Dx850H          | 1   | Fabrication   |             |                 | 300MM CW(RO)     | AFF   | GAS 250MM        |          |          | 1 |
| KN-21  | TABLE WITH INSERT                                      | 300Wx700Dx850H           | 1   | Fabrication   |             |                 |                  |       |                  |          |          | 1 |
| KN-22  | UNDER COUNTER REFER<br>WITH 1/3X7 GN PAN+OHS           | 1350Wx700Dx850H+100 HIGH | 1   | Refrigeration | 0.5KW       | 450MM           |                  |       |                  |          | BLUESTAR |   |
| KN-23  | MICROWAVE OVEN 25 LTRS                                 | AS/SELECTION             | 1   | Boughtout     | 2.0KW       | 1500MM          |                  |       |                  |          | CELFROST | 1 |
| KN-25  | SS DRY STORAGE RACK<br>WITH 5 SHELVES                  | 900Wx450Dx1800H          | 3   | Fabrication   |             |                 |                  |       |                  |          |          | 1 |
| KN-26  | SS POT WASH RACK WITH 5 PERFORATED SHELVES             | 900Wx450Dx1800H          | 2   | Fabrication   |             |                 |                  |       |                  |          |          | ] |
| KN-27  | SS POT WASH RACK WITH 5<br>PIPE SHELVES                | 750Wx450Dx1800H          | 2   | Fabrication   |             |                 |                  |       |                  |          |          |   |
| KN-28  | 3 BOWL POT WASH SINK                                   | 1500Wx700Dx850H+200 HIGH | 1   | Fabrication   |             |                 | 1200MM (H/C)-2+2 | YES   |                  |          |          | 1 |
| KN-28A | WALL MOUNTED POT RACK SHELF                            | 1500Wx300D               | 1   | Fabrication   |             |                 |                  |       |                  |          |          | 1 |
| KN-29  | DIRTY DISH LANDING                                     | 1200Wx700Dx850H          | 1   | Fabrication   |             |                 |                  |       |                  |          |          | 1 |
| KN-29A | WALL MOUNTED POT RACK SHELF                            | 1200Wx300D               | 1   | Fabrication   |             |                 |                  |       |                  |          |          | 1 |
| -      | i e e e e e e e e e e e e e e e e e e e                | •                        |     | •             |             |                 |                  |       |                  |          |          | _ |