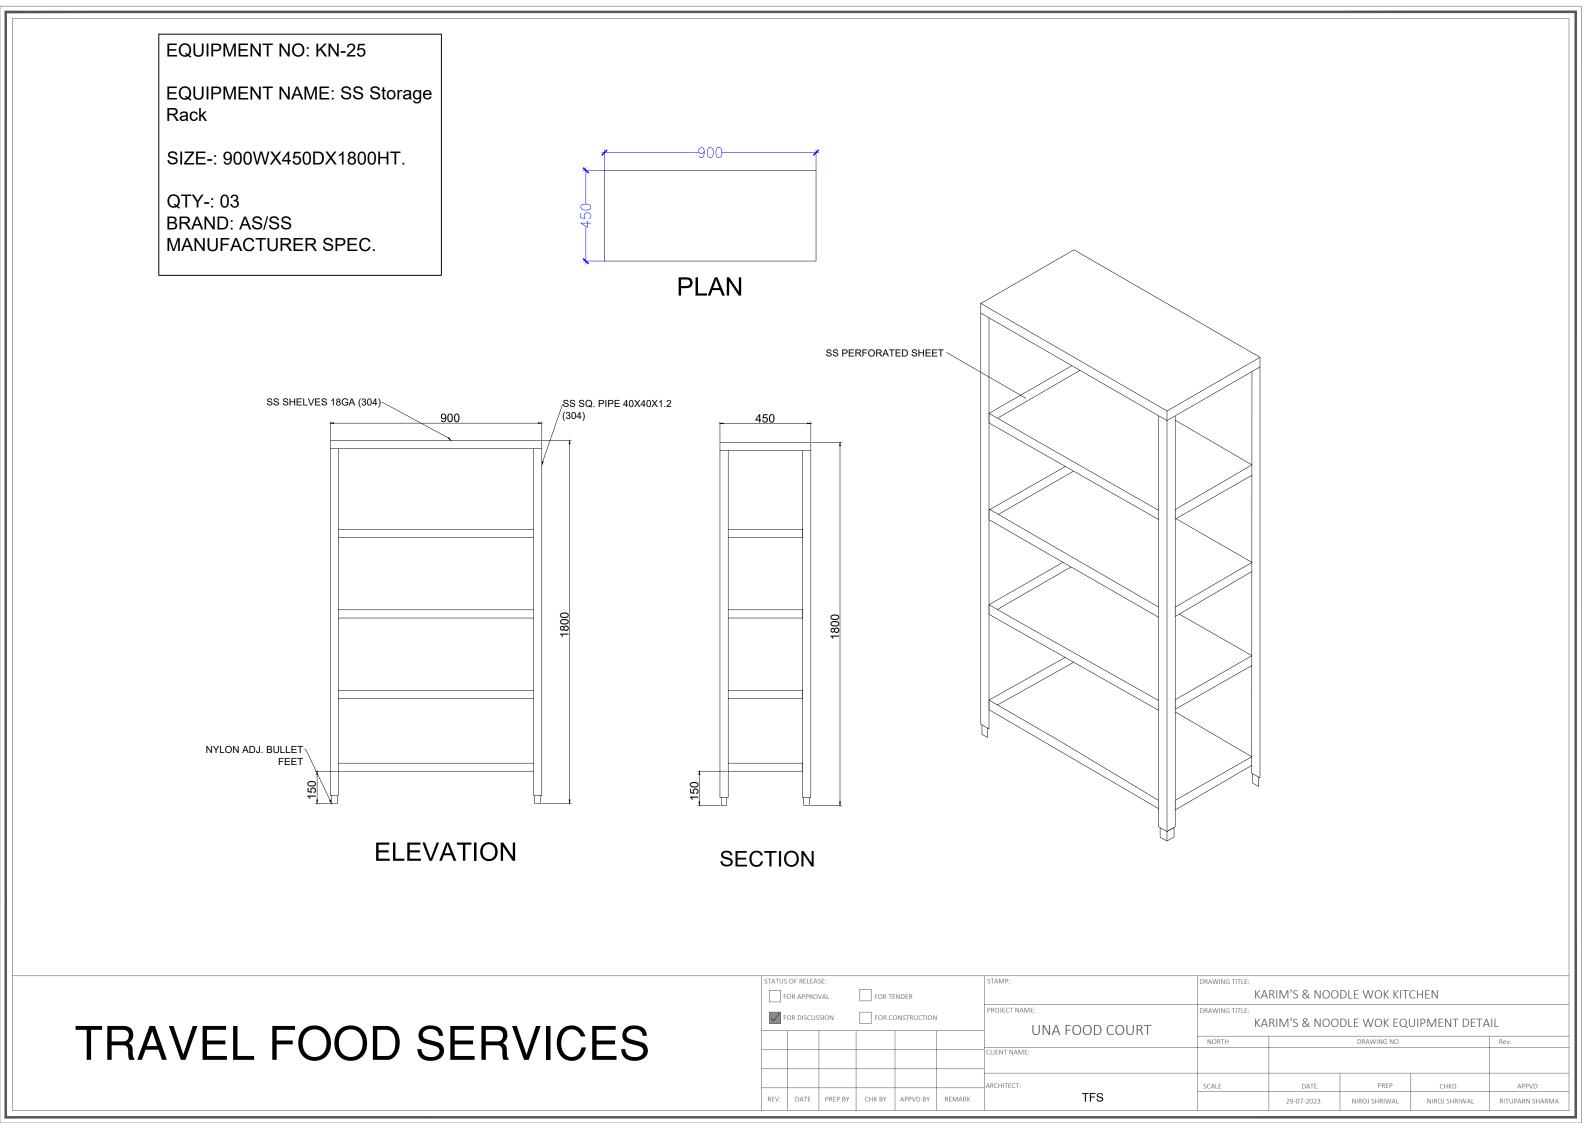

#### STAINLESS STEEL STORAGE RACK:

Shelves will be made of 18 swg 304 Stainless Steel Sheeting. The Rack will have number of shelves as specified in the description and reinforced with 25mm x 100mm x 25mm inverted 16 Swg Stainless Steel channel. Uprights of 38mm Ø x 16 swg Stainless Steel pipes fitted with nylon bullet feet.

### #GRUB HUB@UNA

|        |                                                        |                          |     |               | #GRUB HUB   | @UNA            |                  |       |                  |          |          |   |
|--------|--------------------------------------------------------|--------------------------|-----|---------------|-------------|-----------------|------------------|-------|------------------|----------|----------|---|
| S. No. | Equipment                                              | Dimensions               | Qty | Category      | Wattage(KW) | Elec. Point Ht. | Water Supply Ht. | Drain | Gas & GLDS Point | Exhaust  | BRAND    | R |
| KARIMS | & NOODLE WOK                                           |                          |     |               |             |                 |                  |       |                  |          |          | _ |
| KN-02  | HOT BAIN MARIE WITH 1/3x9<br>GN PAN                    | 1200Wx700Dx850H          | 1   | Fabrication   | 2           | 450MM/FFL       | 450MM/FFL        | YES   |                  |          |          |   |
| KN-03  | COLD BAIN MARIE WITH<br>1/6x6 GN PAN                   | 1200Wx700Dx850H          | 1   | Fabrication   | 0.5KW       | 450MM           |                  |       |                  |          |          |   |
| KN-04  | SS WORK COUNTER WITH UNDER SHELVES                     | 450Wx700Dx850H           | 1   | Fabrication   |             |                 |                  |       |                  |          |          | ] |
| KN-04A | SS DUSTBIN                                             | 450Wx450Dx850H           | 1   | Fabrication   |             |                 |                  |       |                  |          |          | ] |
| KN-04B | SS WORK COUNTER WITH UNDER SHELVES                     | 450Wx900Dx850H           | 2   | Fabrication   |             |                 |                  |       |                  |          |          |   |
| KN-05  | HOT BAIN MARIE WITH 1/3x6<br>GN PAN                    | 900Wx700Dx850H           | 1   | Fabrication   | 2           | 450MM/FFL       | 450MM/FFL        | YES   |                  |          |          |   |
| KN-06  | SS WORK COUNTER WITH UNDER SHELVES                     | 700Wx700Dx850H           | 1   | Fabrication   |             |                 |                  |       |                  |          |          |   |
| KN-07  | VISI COOLER                                            | 580Wx620Dx1800H          | 2   | Refrigeration | 0.5KW       | 2150MM          |                  |       |                  |          | BLUESTAR |   |
| KN-08  | SS WORK COUNTER WITH UNDER SHELVES                     | 1500Wx700Dx850H          | 1   | Fabrication   |             |                 |                  |       |                  |          |          |   |
| KN-09  | UNDER COUNTER REFER WITH WORKING TOP                   | 1500Wx700Dx850H+100 HIGH | 1   | Refrigeration | 0.5KW       | 450MM           |                  |       |                  |          | BLUESTAR |   |
| KN-10  | UNDER COUNTER REFER WITH WORKING TOP                   | 1200Wx700Dx850H+100 HIGH | 1   | Refrigeration | 0.5KW       | 450MM           |                  |       |                  |          | BLUESTAR |   |
| KN-10A | OVERHEAD SHELF                                         | 1200Wx300D               | 1   | Fabrication   |             |                 |                  |       |                  |          |          | 1 |
| KN-11  | UNDER COUNTER REFER<br>WITH 1/3X5 GN PAN+OHS           | 900Wx700Dx850H+100 HIGH  | 1   | Refrigeration | 0.5KW       | 450MM           |                  |       |                  |          | BLUESTAR |   |
| KN-11A | OVERHEAD SHELF                                         | 900Wx300D                | 1   | Fabrication   |             |                 |                  |       |                  |          |          | 1 |
| KN-12  | SS SINK WITH VEG PREP<br>TABLE TOP WITH UNDER<br>SHELF | 450Wx700Dx850H+100 HIGH  | 1   | Fabrication   |             |                 | 450MM/FFL        | YES   |                  |          |          |   |
| KN-13  | REACH IN FREEZER (TWO DOOR) ( 0 to 4° ) TEMP           | 740Wx830DX2000H          | 2   | Refrigeration | 2           | 1500MM/FFL      |                  |       |                  |          | CELFROST |   |
| KN-14  | REACH IN FREEZER (TWO<br>DOOR) ( -20°) TEMP            | 740Wx830DX2000H          | 2   | Refrigeration | 2           | 1500MM/FFL      |                  |       |                  |          | CELFROST |   |
| KN-15  | GAS TANDOOR                                            | 800Wx900Dx850H+100 HIGH  | 1   | Tandoor       |             |                 |                  |       | GAS 250MM        |          |          | t |
| KN-16  | TWO BURNER RANGE                                       | 1200Wx700Dx850H+100 HIGH | 1   | Fabrication   |             |                 | 450MM/FFL (RO)   |       | GAS 250MM        |          |          | 1 |
| KN-17  | EXHAUST HOOD                                           | 4550WX900D               | 1   | Fabrication   | 1           | IN CEILING      |                  |       |                  | CFM-3500 |          | 1 |
| KN-19  | EXHAUST HOOD                                           | 4350WX900D               | 1   | Fabrication   | 1           | IN CEILING      |                  |       |                  | CFM-3500 |          | 1 |
| KN-20  | CHINESE COOKING RANGE                                  | 1050Wx700Dx850H          | 1   | Fabrication   |             |                 | 300MM CW(RO)     | AFF   | GAS 250MM        |          |          | 1 |
| KN-21  | TABLE WITH INSERT                                      | 300Wx700Dx850H           | 1   | Fabrication   |             |                 |                  |       |                  |          |          | 1 |
| KN-22  | UNDER COUNTER REFER<br>WITH 1/3X7 GN PAN+OHS           | 1350Wx700Dx850H+100 HIGH | 1   | Refrigeration | 0.5KW       | 450MM           |                  |       |                  |          | BLUESTAR |   |
| KN-23  | MICROWAVE OVEN 25 LTRS                                 | AS/SELECTION             | 1   | Boughtout     | 2.0KW       | 1500MM          |                  |       |                  |          | CELFROST | 1 |
| KN-25  | SS DRY STORAGE RACK<br>WITH 5 SHELVES                  | 900Wx450Dx1800H          | 3   | Fabrication   |             |                 |                  |       |                  |          |          | 1 |
| KN-26  | SS POT WASH RACK WITH 5 PERFORATED SHELVES             | 900Wx450Dx1800H          | 2   | Fabrication   |             |                 |                  |       |                  |          |          | ] |
| KN-27  | SS POT WASH RACK WITH 5<br>PIPE SHELVES                | 750Wx450Dx1800H          | 2   | Fabrication   |             |                 |                  |       |                  |          |          |   |
| KN-28  | 3 BOWL POT WASH SINK                                   | 1500Wx700Dx850H+200 HIGH | 1   | Fabrication   |             |                 | 1200MM (H/C)-2+2 | YES   |                  |          |          | 1 |
| KN-28A | WALL MOUNTED POT RACK SHELF                            | 1500Wx300D               | 1   | Fabrication   |             |                 |                  |       |                  |          |          | 1 |
| KN-29  | DIRTY DISH LANDING                                     | 1200Wx700Dx850H          | 1   | Fabrication   |             |                 |                  |       |                  |          |          | 1 |
| KN-29A | WALL MOUNTED POT RACK SHELF                            | 1200Wx300D               | 1   | Fabrication   |             |                 |                  |       |                  |          |          | 1 |
| -      | i e e e e e e e e e e e e e e e e e e e                | •                        |     | •             |             |                 |                  |       |                  |          |          | _ |