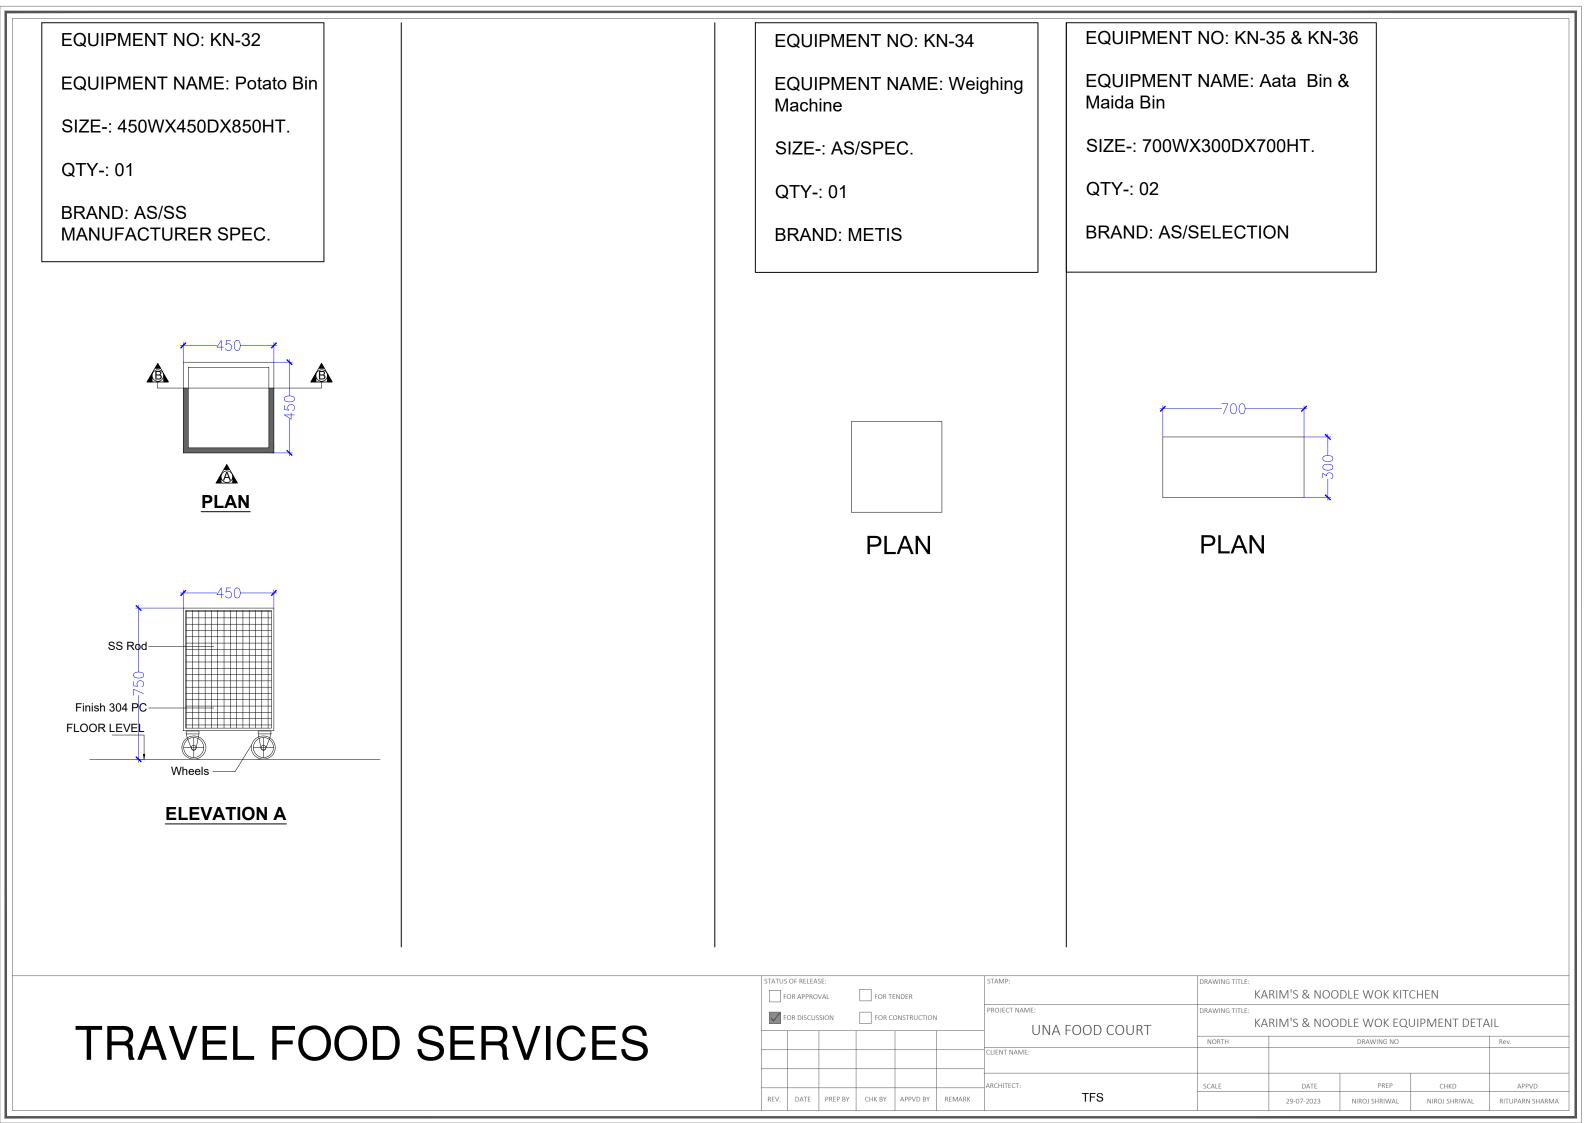

### #GRUB HUB@UNA

|        |                                                        |                          |     |               | #GRUB HUB   | @UNA            |                  |       |                  |          |          |   |
|--------|--------------------------------------------------------|--------------------------|-----|---------------|-------------|-----------------|------------------|-------|------------------|----------|----------|---|
| S. No. | Equipment                                              | Dimensions               | Qty | Category      | Wattage(KW) | Elec. Point Ht. | Water Supply Ht. | Drain | Gas & GLDS Point | Exhaust  | BRAND    | R |
| KARIMS | & NOODLE WOK                                           |                          |     |               |             |                 |                  |       |                  |          |          | _ |
| KN-02  | HOT BAIN MARIE WITH 1/3x9<br>GN PAN                    | 1200Wx700Dx850H          | 1   | Fabrication   | 2           | 450MM/FFL       | 450MM/FFL        | YES   |                  |          |          |   |
| KN-03  | COLD BAIN MARIE WITH<br>1/6x6 GN PAN                   | 1200Wx700Dx850H          | 1   | Fabrication   | 0.5KW       | 450MM           |                  |       |                  |          |          |   |
| KN-04  | SS WORK COUNTER WITH UNDER SHELVES                     | 450Wx700Dx850H           | 1   | Fabrication   |             |                 |                  |       |                  |          |          | ] |
| KN-04A | SS DUSTBIN                                             | 450Wx450Dx850H           | 1   | Fabrication   |             |                 |                  |       |                  |          |          | ] |
| KN-04B | SS WORK COUNTER WITH UNDER SHELVES                     | 450Wx900Dx850H           | 2   | Fabrication   |             |                 |                  |       |                  |          |          |   |
| KN-05  | HOT BAIN MARIE WITH 1/3x6<br>GN PAN                    | 900Wx700Dx850H           | 1   | Fabrication   | 2           | 450MM/FFL       | 450MM/FFL        | YES   |                  |          |          |   |
| KN-06  | SS WORK COUNTER WITH UNDER SHELVES                     | 700Wx700Dx850H           | 1   | Fabrication   |             |                 |                  |       |                  |          |          |   |
| KN-07  | VISI COOLER                                            | 580Wx620Dx1800H          | 2   | Refrigeration | 0.5KW       | 2150MM          |                  |       |                  |          | BLUESTAR |   |
| KN-08  | SS WORK COUNTER WITH UNDER SHELVES                     | 1500Wx700Dx850H          | 1   | Fabrication   |             |                 |                  |       |                  |          |          |   |
| KN-09  | UNDER COUNTER REFER WITH WORKING TOP                   | 1500Wx700Dx850H+100 HIGH | 1   | Refrigeration | 0.5KW       | 450MM           |                  |       |                  |          | BLUESTAR |   |
| KN-10  | UNDER COUNTER REFER WITH WORKING TOP                   | 1200Wx700Dx850H+100 HIGH | 1   | Refrigeration | 0.5KW       | 450MM           |                  |       |                  |          | BLUESTAR |   |
| KN-10A | OVERHEAD SHELF                                         | 1200Wx300D               | 1   | Fabrication   |             |                 |                  |       |                  |          |          | 1 |
| KN-11  | UNDER COUNTER REFER<br>WITH 1/3X5 GN PAN+OHS           | 900Wx700Dx850H+100 HIGH  | 1   | Refrigeration | 0.5KW       | 450MM           |                  |       |                  |          | BLUESTAR |   |
| KN-11A | OVERHEAD SHELF                                         | 900Wx300D                | 1   | Fabrication   |             |                 |                  |       |                  |          |          | 1 |
| KN-12  | SS SINK WITH VEG PREP<br>TABLE TOP WITH UNDER<br>SHELF | 450Wx700Dx850H+100 HIGH  | 1   | Fabrication   |             |                 | 450MM/FFL        | YES   |                  |          |          |   |
| KN-13  | REACH IN FREEZER (TWO DOOR) ( 0 to 4° ) TEMP           | 740Wx830DX2000H          | 2   | Refrigeration | 2           | 1500MM/FFL      |                  |       |                  |          | CELFROST |   |
| KN-14  | REACH IN FREEZER (TWO<br>DOOR) ( -20°) TEMP            | 740Wx830DX2000H          | 2   | Refrigeration | 2           | 1500MM/FFL      |                  |       |                  |          | CELFROST |   |
| KN-15  | GAS TANDOOR                                            | 800Wx900Dx850H+100 HIGH  | 1   | Tandoor       |             |                 |                  |       | GAS 250MM        |          |          | t |
| KN-16  | TWO BURNER RANGE                                       | 1200Wx700Dx850H+100 HIGH | 1   | Fabrication   |             |                 | 450MM/FFL (RO)   |       | GAS 250MM        |          |          | 1 |
| KN-17  | EXHAUST HOOD                                           | 4550WX900D               | 1   | Fabrication   | 1           | IN CEILING      |                  |       |                  | CFM-3500 |          | 1 |
| KN-19  | EXHAUST HOOD                                           | 4350WX900D               | 1   | Fabrication   | 1           | IN CEILING      |                  |       |                  | CFM-3500 |          | 1 |
| KN-20  | CHINESE COOKING RANGE                                  | 1050Wx700Dx850H          | 1   | Fabrication   |             |                 | 300MM CW(RO)     | AFF   | GAS 250MM        |          |          | 1 |
| KN-21  | TABLE WITH INSERT                                      | 300Wx700Dx850H           | 1   | Fabrication   |             |                 |                  |       |                  |          |          | 1 |
| KN-22  | UNDER COUNTER REFER<br>WITH 1/3X7 GN PAN+OHS           | 1350Wx700Dx850H+100 HIGH | 1   | Refrigeration | 0.5KW       | 450MM           |                  |       |                  |          | BLUESTAR |   |
| KN-23  | MICROWAVE OVEN 25 LTRS                                 | AS/SELECTION             | 1   | Boughtout     | 2.0KW       | 1500MM          |                  |       |                  |          | CELFROST | 1 |
| KN-25  | SS DRY STORAGE RACK<br>WITH 5 SHELVES                  | 900Wx450Dx1800H          | 3   | Fabrication   |             |                 |                  |       |                  |          |          | 1 |
| KN-26  | SS POT WASH RACK WITH 5 PERFORATED SHELVES             | 900Wx450Dx1800H          | 2   | Fabrication   |             |                 |                  |       |                  |          |          | ] |
| KN-27  | SS POT WASH RACK WITH 5<br>PIPE SHELVES                | 750Wx450Dx1800H          | 2   | Fabrication   |             |                 |                  |       |                  |          |          |   |
| KN-28  | 3 BOWL POT WASH SINK                                   | 1500Wx700Dx850H+200 HIGH | 1   | Fabrication   |             |                 | 1200MM (H/C)-2+2 | YES   |                  |          |          | 1 |
| KN-28A | WALL MOUNTED POT RACK SHELF                            | 1500Wx300D               | 1   | Fabrication   |             |                 |                  |       |                  |          |          | 1 |
| KN-29  | DIRTY DISH LANDING                                     | 1200Wx700Dx850H          | 1   | Fabrication   |             |                 |                  |       |                  |          |          | 1 |
| KN-29A | WALL MOUNTED POT RACK SHELF                            | 1200Wx300D               | 1   | Fabrication   |             |                 |                  |       |                  |          |          | 1 |
| -      | i e e e e e e e e e e e e e e e e e e e                | •                        |     | •             |             |                 |                  |       |                  |          |          | _ |