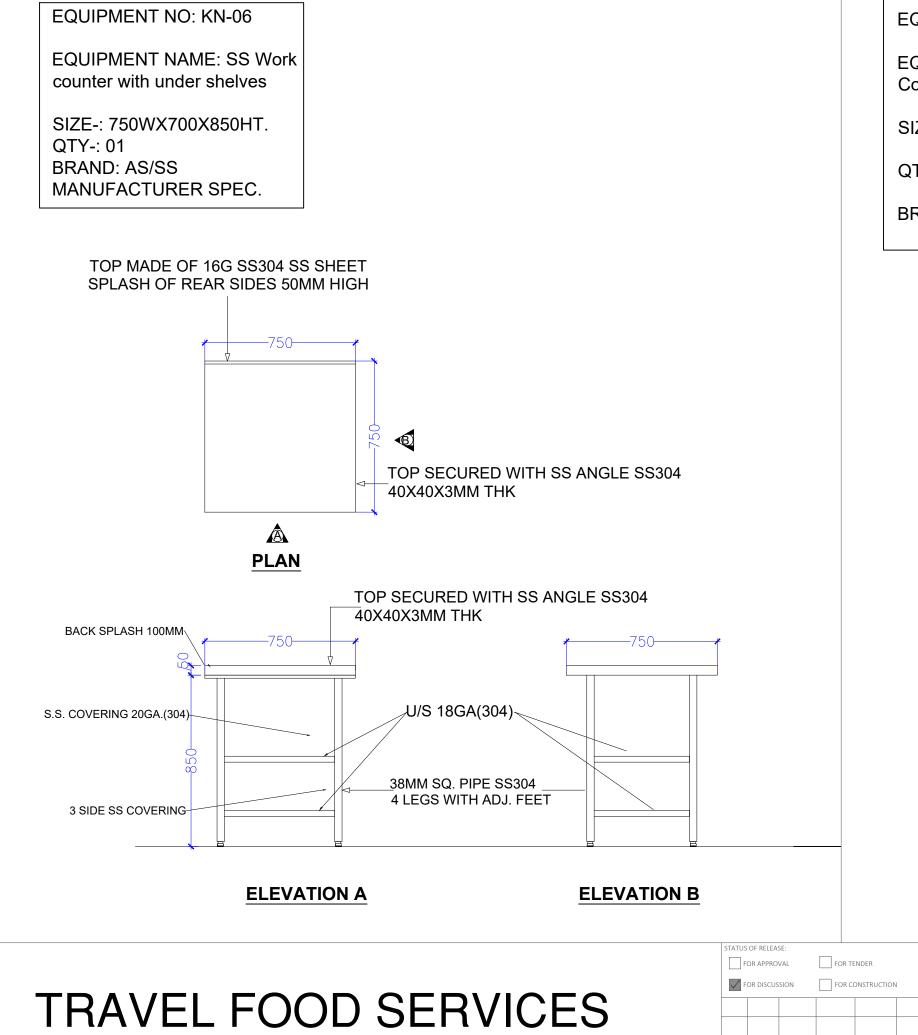

#### TOPS:

Made of 16 swg. 304 Quality 18/8 Grade Stainless Steel duly 120 Grit matt polished with all resulting edges rounded with no bur or other excess material left. Top will be turned down 50mm and 12mm underneath in channel shape on all exposed sides, in case of sunk in tops wherever mentioned the sides shall be raised by 20mm on all exposed sides, where tables are placed against walls, they will be turned up at back approximately 100/150mm splash back returned 25mm at 45° to wall with all exposed ends closed, argon arc welded and smooth polish.

#### UNDERSIDES:

Undersides of all Stainless Steel Tops for Table Counters, Sinks, Dish and Pot Tables will be mounted on 30mm x 30 mm x 5mm Stainless Steel Angle frame work with cross supports at maximum of 750mm span, duly secured by welding. The underside will be suitably sound deadened by treating with a coat of aluminum carboxide rubberized paint, finished with silver paint.

#### UNDERSHELVES:

Under shelves wherever called for will be constructed of 18 swg 304 Quality Stainless Steel Sheeting uniformly matt polished with 120 Grit and reinforced with 30mm x 30mm x 3mm Stainless Steel angle frame. All shelves will be turned down 38mm and 12mm underneath on all sides with resulting corners cutout to fit contour of leg. Shelves for Hot case will be perforated.

#### LEGS/UPRIGHTS:

All Legs/Uprights will be constructed of 38mm Ø 16 swg Stainless Steel 304 B salem quality tubes spaced not more than 1800mm on center. All Legs will be fitted with Ferro nylon adjustable to approximately 30mm Height. Units more than 1800 mm in length will have 3 pairs of Uprights.