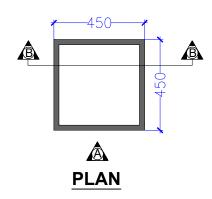

### #GRUB HUB@UNA

|        |                                                        |                          |     |               | #GRUB HUB   | @UNA            |                  |       |                  |          |          |   |
|--------|--------------------------------------------------------|--------------------------|-----|---------------|-------------|-----------------|------------------|-------|------------------|----------|----------|---|
| S. No. | Equipment                                              | Dimensions               | Qty | Category      | Wattage(KW) | Elec. Point Ht. | Water Supply Ht. | Drain | Gas & GLDS Point | Exhaust  | BRAND    | R |
| KARIMS | & NOODLE WOK                                           |                          |     |               |             |                 |                  |       |                  |          |          | _ |
| KN-02  | HOT BAIN MARIE WITH 1/3x9<br>GN PAN                    | 1200Wx700Dx850H          | 1   | Fabrication   | 2           | 450MM/FFL       | 450MM/FFL        | YES   |                  |          |          |   |
| KN-03  | COLD BAIN MARIE WITH<br>1/6x6 GN PAN                   | 1200Wx700Dx850H          | 1   | Fabrication   | 0.5KW       | 450MM           |                  |       |                  |          |          |   |
| KN-04  | SS WORK COUNTER WITH UNDER SHELVES                     | 450Wx700Dx850H           | 1   | Fabrication   |             |                 |                  |       |                  |          |          | ] |
| KN-04A | SS DUSTBIN                                             | 450Wx450Dx850H           | 1   | Fabrication   |             |                 |                  |       |                  |          |          | ] |
| KN-04B | SS WORK COUNTER WITH UNDER SHELVES                     | 450Wx900Dx850H           | 2   | Fabrication   |             |                 |                  |       |                  |          |          |   |
| KN-05  | HOT BAIN MARIE WITH 1/3x6<br>GN PAN                    | 900Wx700Dx850H           | 1   | Fabrication   | 2           | 450MM/FFL       | 450MM/FFL        | YES   |                  |          |          |   |
| KN-06  | SS WORK COUNTER WITH UNDER SHELVES                     | 700Wx700Dx850H           | 1   | Fabrication   |             |                 |                  |       |                  |          |          |   |
| KN-07  | VISI COOLER                                            | 580Wx620Dx1800H          | 2   | Refrigeration | 0.5KW       | 2150MM          |                  |       |                  |          | BLUESTAR |   |
| KN-08  | SS WORK COUNTER WITH UNDER SHELVES                     | 1500Wx700Dx850H          | 1   | Fabrication   |             |                 |                  |       |                  |          |          |   |
| KN-09  | UNDER COUNTER REFER WITH WORKING TOP                   | 1500Wx700Dx850H+100 HIGH | 1   | Refrigeration | 0.5KW       | 450MM           |                  |       |                  |          | BLUESTAR |   |
| KN-10  | UNDER COUNTER REFER WITH WORKING TOP                   | 1200Wx700Dx850H+100 HIGH | 1   | Refrigeration | 0.5KW       | 450MM           |                  |       |                  |          | BLUESTAR |   |
| KN-10A | OVERHEAD SHELF                                         | 1200Wx300D               | 1   | Fabrication   |             |                 |                  |       |                  |          |          | 1 |
| KN-11  | UNDER COUNTER REFER<br>WITH 1/3X5 GN PAN+OHS           | 900Wx700Dx850H+100 HIGH  | 1   | Refrigeration | 0.5KW       | 450MM           |                  |       |                  |          | BLUESTAR |   |
| KN-11A | OVERHEAD SHELF                                         | 900Wx300D                | 1   | Fabrication   |             |                 |                  |       |                  |          |          | 1 |
| KN-12  | SS SINK WITH VEG PREP<br>TABLE TOP WITH UNDER<br>SHELF | 450Wx700Dx850H+100 HIGH  | 1   | Fabrication   |             |                 | 450MM/FFL        | YES   |                  |          |          |   |
| KN-13  | REACH IN FREEZER (TWO DOOR) ( 0 to 4° ) TEMP           | 740Wx830DX2000H          | 2   | Refrigeration | 2           | 1500MM/FFL      |                  |       |                  |          | CELFROST |   |
| KN-14  | REACH IN FREEZER (TWO<br>DOOR) ( -20°) TEMP            | 740Wx830DX2000H          | 2   | Refrigeration | 2           | 1500MM/FFL      |                  |       |                  |          | CELFROST |   |
| KN-15  | GAS TANDOOR                                            | 800Wx900Dx850H+100 HIGH  | 1   | Tandoor       |             |                 |                  |       | GAS 250MM        |          |          | t |
| KN-16  | TWO BURNER RANGE                                       | 1200Wx700Dx850H+100 HIGH | 1   | Fabrication   |             |                 | 450MM/FFL (RO)   |       | GAS 250MM        |          |          | 1 |
| KN-17  | EXHAUST HOOD                                           | 4550WX900D               | 1   | Fabrication   | 1           | IN CEILING      |                  |       |                  | CFM-3500 |          | 1 |
| KN-19  | EXHAUST HOOD                                           | 4350WX900D               | 1   | Fabrication   | 1           | IN CEILING      |                  |       |                  | CFM-3500 |          | 1 |
| KN-20  | CHINESE COOKING RANGE                                  | 1050Wx700Dx850H          | 1   | Fabrication   |             |                 | 300MM CW(RO)     | AFF   | GAS 250MM        |          |          | 1 |
| KN-21  | TABLE WITH INSERT                                      | 300Wx700Dx850H           | 1   | Fabrication   |             |                 |                  |       |                  |          |          | 1 |
| KN-22  | UNDER COUNTER REFER<br>WITH 1/3X7 GN PAN+OHS           | 1350Wx700Dx850H+100 HIGH | 1   | Refrigeration | 0.5KW       | 450MM           |                  |       |                  |          | BLUESTAR |   |
| KN-23  | MICROWAVE OVEN 25 LTRS                                 | AS/SELECTION             | 1   | Boughtout     | 2.0KW       | 1500MM          |                  |       |                  |          | CELFROST | 1 |
| KN-25  | SS DRY STORAGE RACK<br>WITH 5 SHELVES                  | 900Wx450Dx1800H          | 3   | Fabrication   |             |                 |                  |       |                  |          |          | 1 |
| KN-26  | SS POT WASH RACK WITH 5 PERFORATED SHELVES             | 900Wx450Dx1800H          | 2   | Fabrication   |             |                 |                  |       |                  |          |          | ] |
| KN-27  | SS POT WASH RACK WITH 5<br>PIPE SHELVES                | 750Wx450Dx1800H          | 2   | Fabrication   |             |                 |                  |       |                  |          |          |   |
| KN-28  | 3 BOWL POT WASH SINK                                   | 1500Wx700Dx850H+200 HIGH | 1   | Fabrication   |             |                 | 1200MM (H/C)-2+2 | YES   |                  |          |          | 1 |
| KN-28A | WALL MOUNTED POT RACK SHELF                            | 1500Wx300D               | 1   | Fabrication   |             |                 |                  |       |                  |          |          | 1 |
| KN-29  | DIRTY DISH LANDING                                     | 1200Wx700Dx850H          | 1   | Fabrication   |             |                 |                  |       |                  |          |          | 1 |
| KN-29A | WALL MOUNTED POT RACK SHELF                            | 1200Wx300D               | 1   | Fabrication   |             |                 |                  |       |                  |          |          | 1 |
| -      | i e e e e e e e e e e e e e e e e e e e                | •                        |     | •             |             |                 |                  |       |                  |          |          | _ |