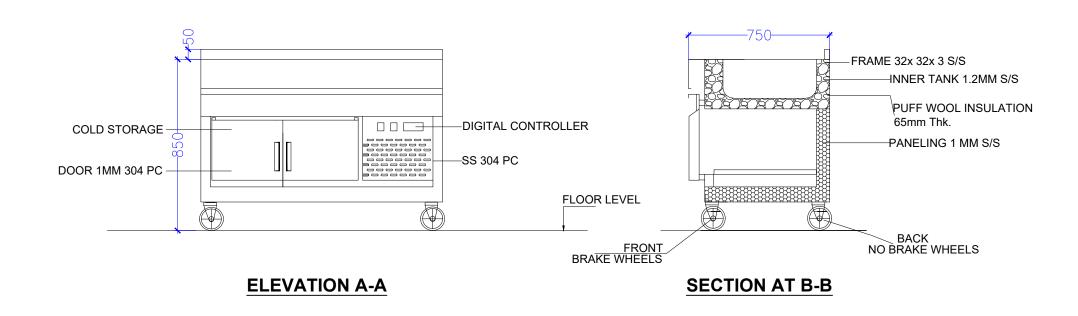

PRODUCT: TABLE TOP REFRIGERATOR WITH BAIN MARIE.

TABLE TOP REFRIGERATOR.

REFRIGERATOR PICK UP COUNTER.

Note:- Please do not provide Build in Lock. Provision for Extmal Locking to be provided.

18 swg SS 304 grade R.R. with 750 watt. Air heater with toggle switch on both sides.

Top:- 304 Grade, 18 swg Stainless Steel.

Refrigerated Pan:- Double walled 20 swg Stainless Steel Coiled Pan.

Containers:- Gastronorm size as referred in Individual drawings.

Over Head Shelves:- 304 Grade, 18 swg Stainless Steel, double beaded on all sides duly reinforced and fixed on

25mm Ø, 16 swg Stainless Steel tubular pipes.

Food warmers:- -

Outer/Inner Body:- 20/22 swg Stainless Steel.

Temp. Indicator.- Special non- clogging electronic indicator with built in power supply with ON/OFF switch on

the front panel of the compressor.

Temp. :- 4" to 8" Celsius.

Doors:- 304 Grade, 22 swg Stainless Steel, spring loaded, self closing door with magnetic gasket.

Insulation > PUF Insulation. Refrigerant > R 134 A.

Refrigeration System :- Hermetically sealed Kirloskar Copelend compressor with AUE fan motor.

Plain Top shall be Forced Draft Cooling Unit.

Unit with Refrigerated bain Marie shall have Static Cooling.

Pan resting : Made of 10mm x 15mm x 10mm, 16 swg Stainless Steel channel pairs with 15mm top edge

cut to rest the pan before sliding. 6 pairs behind each door fitted equidistant on Stainless

Steel channel for proper air circulation.

Base Frame:- 32mm x 32mm SS square pipes or 30mm x 30mm x 3mm SS Angle Frame (304 swg)
SS Rack:- 3 Nos. Stainless Steel racks of Stainless Steel rods provided in each compartment.

sides and 2 cross supports of 6mm, while shelf of 4mm Stainless Steel rods.

Legs / Castors:- 150mm Ø Heavy Duty Rubberised Castors with Locking arrangement.