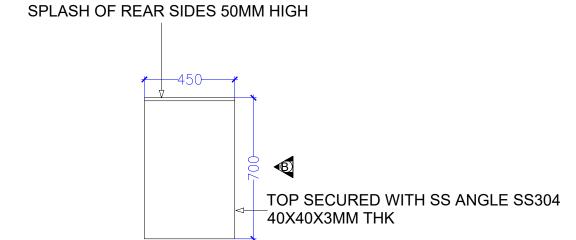

#### TOPS:

Made of 16 swg. 304 Quality 18/8 Grade Stainless Steel duly 120 Grit matt polished with all resulting edges rounded with no bur or other excess material left. Top will be turned down 50mm and 12mm underneath in channel shape on all exposed sides, in case of sunk in tops wherever mentioned the sides shall be raised by 20mm on all exposed sides, where tables are placed against walls, they will be turned up at back approximately 100/150mm splash back returned 25mm at 45° to wall with all exposed ends closed, argon arc welded and smooth polish.

#### UNDERSIDES:

Undersides of all Stainless Steel Tops for Table Counters, Sinks, Dish and Pot Tables will be mounted on 30mm x 30 mm x 5mm Stainless Steel Angle frame work with cross supports at maximum of 750mm span, duly secured by welding. The underside will be suitably sound deadened by treating with a coat of aluminum carboxide rubberized paint, finished with silver paint.

#### UNDERSHELVES:

Under shelves wherever called for will be constructed of 18 swg 304 Quality Stainless Steel Sheeting uniformly matt polished with 120 Grit and reinforced with 30mm x 30mm x 3mm Stainless Steel angle frame. All shelves will be turned down 38mm and 12mm underneath on all sides with resulting corners cutout to fit contour of leg. Shelves for Hot case will be perforated.

#### FRAMEWORK:

Units with side panels shall have framework of 30mm x 30mm x 3mm Stainless Steel Angles maximum distance will be 750mm.