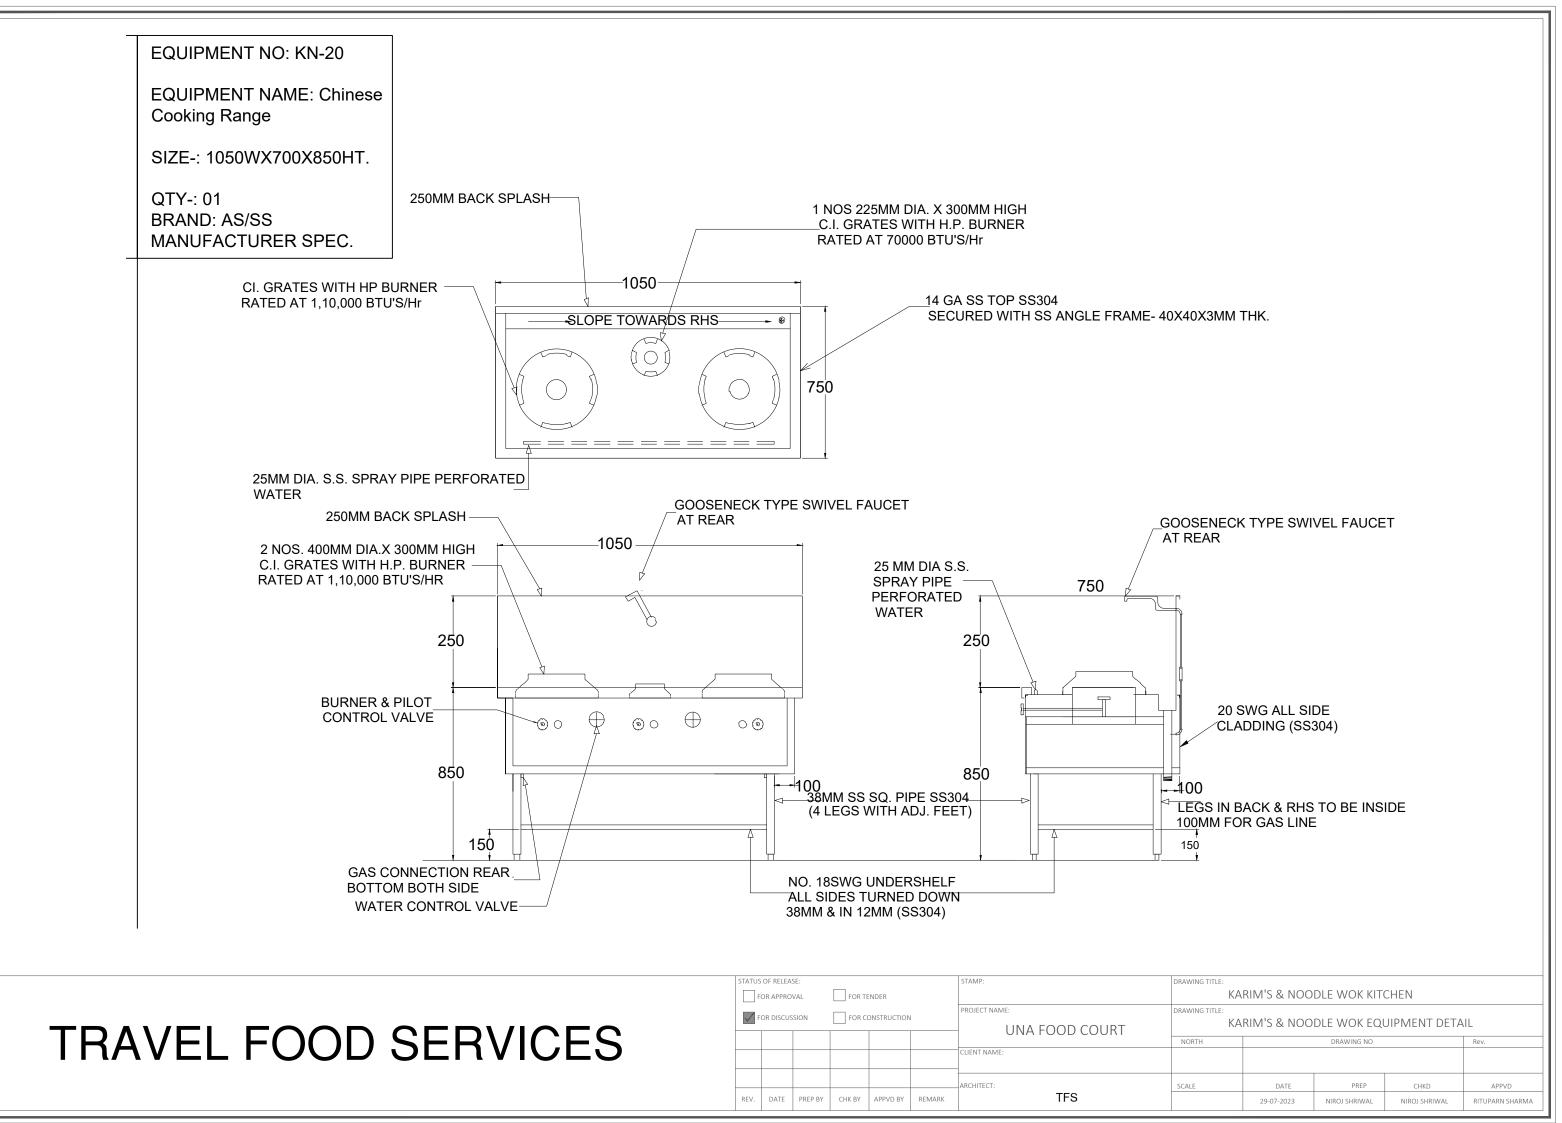

### #GRUB HUB@UNA

|        |                                                        |                          |     |               | #GRUB HUB   | @UNA            |                  |       |                  |          |          |   |
|--------|--------------------------------------------------------|--------------------------|-----|---------------|-------------|-----------------|------------------|-------|------------------|----------|----------|---|
| S. No. | Equipment                                              | Dimensions               | Qty | Category      | Wattage(KW) | Elec. Point Ht. | Water Supply Ht. | Drain | Gas & GLDS Point | Exhaust  | BRAND    | R |
| KARIMS | & NOODLE WOK                                           |                          |     |               |             |                 |                  |       |                  |          |          | _ |
| KN-02  | HOT BAIN MARIE WITH 1/3x9<br>GN PAN                    | 1200Wx700Dx850H          | 1   | Fabrication   | 2           | 450MM/FFL       | 450MM/FFL        | YES   |                  |          |          |   |
| KN-03  | COLD BAIN MARIE WITH<br>1/6x6 GN PAN                   | 1200Wx700Dx850H          | 1   | Fabrication   | 0.5KW       | 450MM           |                  |       |                  |          |          |   |
| KN-04  | SS WORK COUNTER WITH UNDER SHELVES                     | 450Wx700Dx850H           | 1   | Fabrication   |             |                 |                  |       |                  |          |          | ] |
| KN-04A | SS DUSTBIN                                             | 450Wx450Dx850H           | 1   | Fabrication   |             |                 |                  |       |                  |          |          | ] |
| KN-04B | SS WORK COUNTER WITH UNDER SHELVES                     | 450Wx900Dx850H           | 2   | Fabrication   |             |                 |                  |       |                  |          |          |   |
| KN-05  | HOT BAIN MARIE WITH 1/3x6<br>GN PAN                    | 900Wx700Dx850H           | 1   | Fabrication   | 2           | 450MM/FFL       | 450MM/FFL        | YES   |                  |          |          |   |
| KN-06  | SS WORK COUNTER WITH UNDER SHELVES                     | 700Wx700Dx850H           | 1   | Fabrication   |             |                 |                  |       |                  |          |          |   |
| KN-07  | VISI COOLER                                            | 580Wx620Dx1800H          | 2   | Refrigeration | 0.5KW       | 2150MM          |                  |       |                  |          | BLUESTAR |   |
| KN-08  | SS WORK COUNTER WITH UNDER SHELVES                     | 1500Wx700Dx850H          | 1   | Fabrication   |             |                 |                  |       |                  |          |          |   |
| KN-09  | UNDER COUNTER REFER WITH WORKING TOP                   | 1500Wx700Dx850H+100 HIGH | 1   | Refrigeration | 0.5KW       | 450MM           |                  |       |                  |          | BLUESTAR |   |
| KN-10  | UNDER COUNTER REFER WITH WORKING TOP                   | 1200Wx700Dx850H+100 HIGH | 1   | Refrigeration | 0.5KW       | 450MM           |                  |       |                  |          | BLUESTAR |   |
| KN-10A | OVERHEAD SHELF                                         | 1200Wx300D               | 1   | Fabrication   |             |                 |                  |       |                  |          |          | 1 |
| KN-11  | UNDER COUNTER REFER<br>WITH 1/3X5 GN PAN+OHS           | 900Wx700Dx850H+100 HIGH  | 1   | Refrigeration | 0.5KW       | 450MM           |                  |       |                  |          | BLUESTAR |   |
| KN-11A | OVERHEAD SHELF                                         | 900Wx300D                | 1   | Fabrication   |             |                 |                  |       |                  |          |          | 1 |
| KN-12  | SS SINK WITH VEG PREP<br>TABLE TOP WITH UNDER<br>SHELF | 450Wx700Dx850H+100 HIGH  | 1   | Fabrication   |             |                 | 450MM/FFL        | YES   |                  |          |          |   |
| KN-13  | REACH IN FREEZER (TWO DOOR) ( 0 to 4° ) TEMP           | 740Wx830DX2000H          | 2   | Refrigeration | 2           | 1500MM/FFL      |                  |       |                  |          | CELFROST |   |
| KN-14  | REACH IN FREEZER (TWO<br>DOOR) ( -20°) TEMP            | 740Wx830DX2000H          | 2   | Refrigeration | 2           | 1500MM/FFL      |                  |       |                  |          | CELFROST |   |
| KN-15  | GAS TANDOOR                                            | 800Wx900Dx850H+100 HIGH  | 1   | Tandoor       |             |                 |                  |       | GAS 250MM        |          |          | t |
| KN-16  | TWO BURNER RANGE                                       | 1200Wx700Dx850H+100 HIGH | 1   | Fabrication   |             |                 | 450MM/FFL (RO)   |       | GAS 250MM        |          |          | 1 |
| KN-17  | EXHAUST HOOD                                           | 4550WX900D               | 1   | Fabrication   | 1           | IN CEILING      |                  |       |                  | CFM-3500 |          | 1 |
| KN-19  | EXHAUST HOOD                                           | 4350WX900D               | 1   | Fabrication   | 1           | IN CEILING      |                  |       |                  | CFM-3500 |          | 1 |
| KN-20  | CHINESE COOKING RANGE                                  | 1050Wx700Dx850H          | 1   | Fabrication   |             |                 | 300MM CW(RO)     | AFF   | GAS 250MM        |          |          | 1 |
| KN-21  | TABLE WITH INSERT                                      | 300Wx700Dx850H           | 1   | Fabrication   |             |                 |                  |       |                  |          |          | 1 |
| KN-22  | UNDER COUNTER REFER<br>WITH 1/3X7 GN PAN+OHS           | 1350Wx700Dx850H+100 HIGH | 1   | Refrigeration | 0.5KW       | 450MM           |                  |       |                  |          | BLUESTAR |   |
| KN-23  | MICROWAVE OVEN 25 LTRS                                 | AS/SELECTION             | 1   | Boughtout     | 2.0KW       | 1500MM          |                  |       |                  |          | CELFROST | 1 |
| KN-25  | SS DRY STORAGE RACK<br>WITH 5 SHELVES                  | 900Wx450Dx1800H          | 3   | Fabrication   |             |                 |                  |       |                  |          |          | 1 |
| KN-26  | SS POT WASH RACK WITH 5 PERFORATED SHELVES             | 900Wx450Dx1800H          | 2   | Fabrication   |             |                 |                  |       |                  |          |          | ] |
| KN-27  | SS POT WASH RACK WITH 5<br>PIPE SHELVES                | 750Wx450Dx1800H          | 2   | Fabrication   |             |                 |                  |       |                  |          |          |   |
| KN-28  | 3 BOWL POT WASH SINK                                   | 1500Wx700Dx850H+200 HIGH | 1   | Fabrication   |             |                 | 1200MM (H/C)-2+2 | YES   |                  |          |          | 1 |
| KN-28A | WALL MOUNTED POT RACK SHELF                            | 1500Wx300D               | 1   | Fabrication   |             |                 |                  |       |                  |          |          | 1 |
| KN-29  | DIRTY DISH LANDING                                     | 1200Wx700Dx850H          | 1   | Fabrication   |             |                 |                  |       |                  |          |          | 1 |
| KN-29A | WALL MOUNTED POT RACK SHELF                            | 1200Wx300D               | 1   | Fabrication   |             |                 |                  |       |                  |          |          | 1 |
| -      | i e e e e e e e e e e e e e e e e e e e                | •                        |     | •             |             |                 |                  |       |                  |          |          | _ |