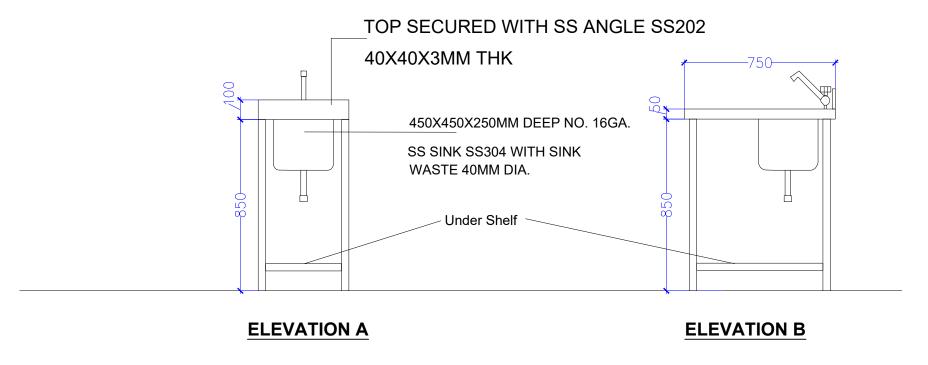

#### SINKS:

All Sinks will be constructed of 16 swg 304 quality Stainless Steel with radius corners, argon arc welded, smooth ground and uniformly finished, duly fitted with 38 mm Ø BSP drain coupling and 1½" BSP Ball Valve, and /OR faucet as mentioned in Individual Input listing.

#### TOPS:

Made of 16 swg. 304 Quality 18/8 Grade Stainless Steel duly 120 Grit matt polished with all resulting edges rounded with no bur or other excess material left. Top will be turned down 50mm and 12mm underneath in channel shape on all exposed sides, in case of sunk in tops wherever mentioned the sides shall be raised by 20mm on all exposed sides, where tables are placed against walls, they will be turned up at back approximately 100/150mm splash back returned 25mm at 45° to wall with all exposed ends closed, argon arc welded and smooth polish.

#### UNDERSIDES:

Undersides of all Stainless Steel Tops for Table Counters, Sinks, Dish and Pot Tables will be mounted on 30mm x 30 mm x 5mm Stainless Steel Angle frame work with cross supports at maximum of 750mm span, duly secured by welding. The underside will be suitably sound deadened by treating with a coat of aluminum carboxide rubberized paint, finished with silver paint.

#### UNDERSHELVES:

Under shelves wherever called for will be constructed of 18 swg 304 Quality Stainless Steel Sheeting uniformly matt polished with 120 Grit and reinforced with 30mm x 30mm x 3mm Stainless Steel angle frame. All shelves will be turned down 38mm and 12mm underneath on all sides with resulting corners cutout to fit contour of leg. Shelves for Hot case will be perforated.