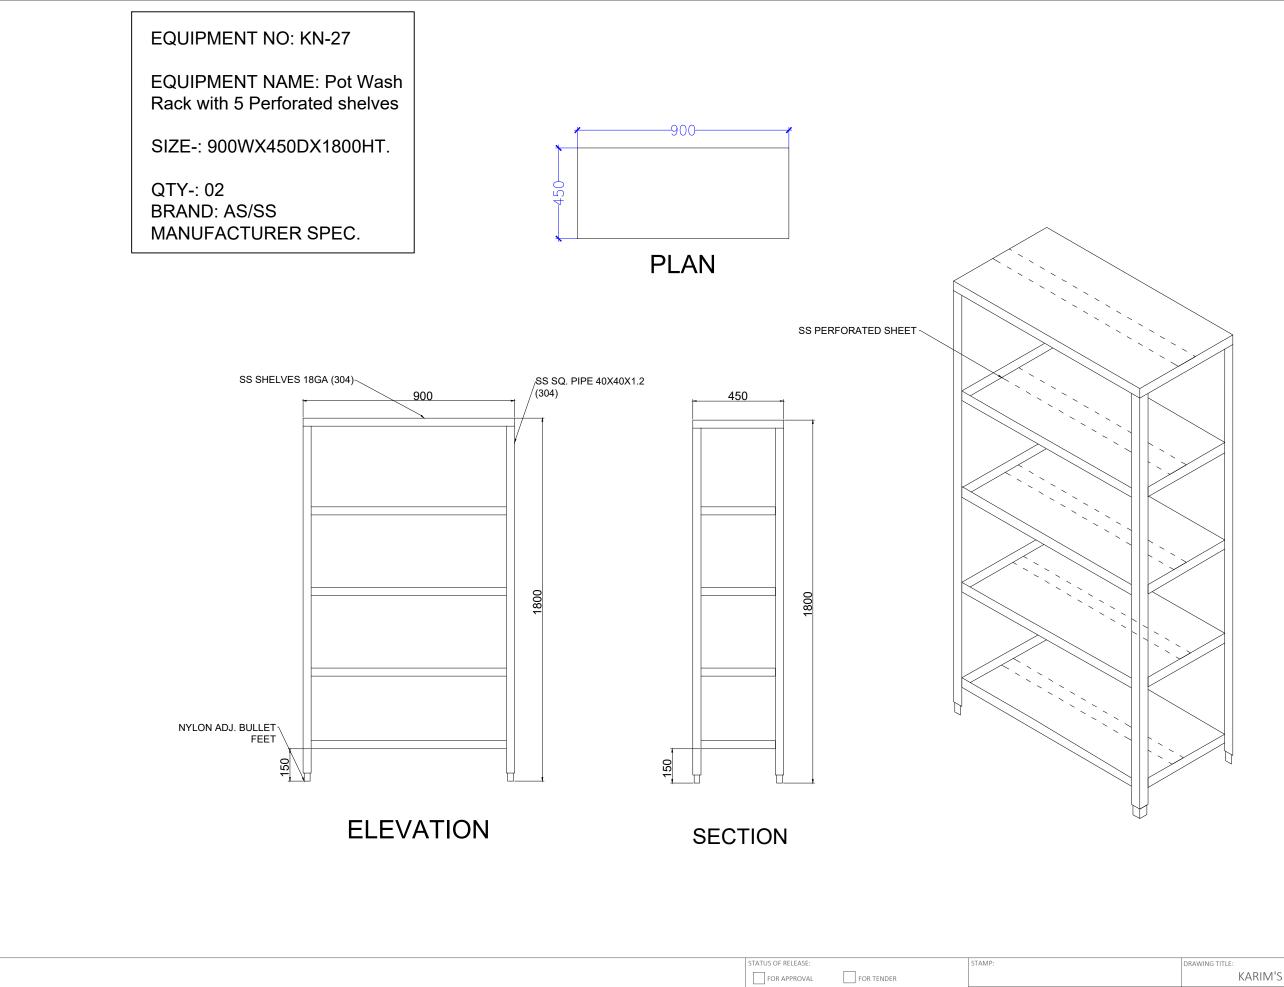

#### UNDERSHELVES:

Under shelves wherever called for will be constructed of 18 swg 304 Quality Stainless Steel Sheeting uniformly matt polished with 120 Grit and reinforced with 30mm x 30mm x 3mm Stainless Steel angle frame. All shelves will be turned down 38mm and 12mm underneath on all sides with resulting corners cutout to fit contour of leg. Shelves for Hot case will be perforated.

#### LEGS/UPRIGHTS:

All Legs/Uprights will be constructed of 38mm Ø 16 swg Stainless Steel 304 B salem quality tubes spaced not more than 1800mm on center. All Legs will be fitted with Ferro nylon adjustable to approximately 30mm Height. Units more than 1800 mm in length will have 3 pairs of Uprights.

#### STAINLESS STEEL STORAGE RACK:

Shelves will be made of 18 swg 304 Stainless Steel Sheeting. The Rack will have number of shelves as specified in the description and reinforced with 25mm x 100mm x 25mm inverted 16 Swg Stainless Steel channel. Uprights of 38mm Ø x 16 swg Stainless Steel pipes fitted with nylon bullet feet.