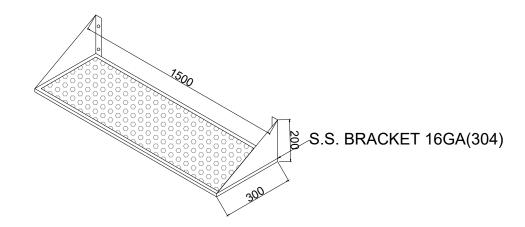

#### WALL SHELVES:

Made of 18 swg Stainless Steel Sheeting 304 with 25mm and 12mm double beeding all 3 sides and double beeded downwards at front duly secured with 16 swg Stainless Steel wall brackets. The brackets are fixed by anchor fasteners on wall.