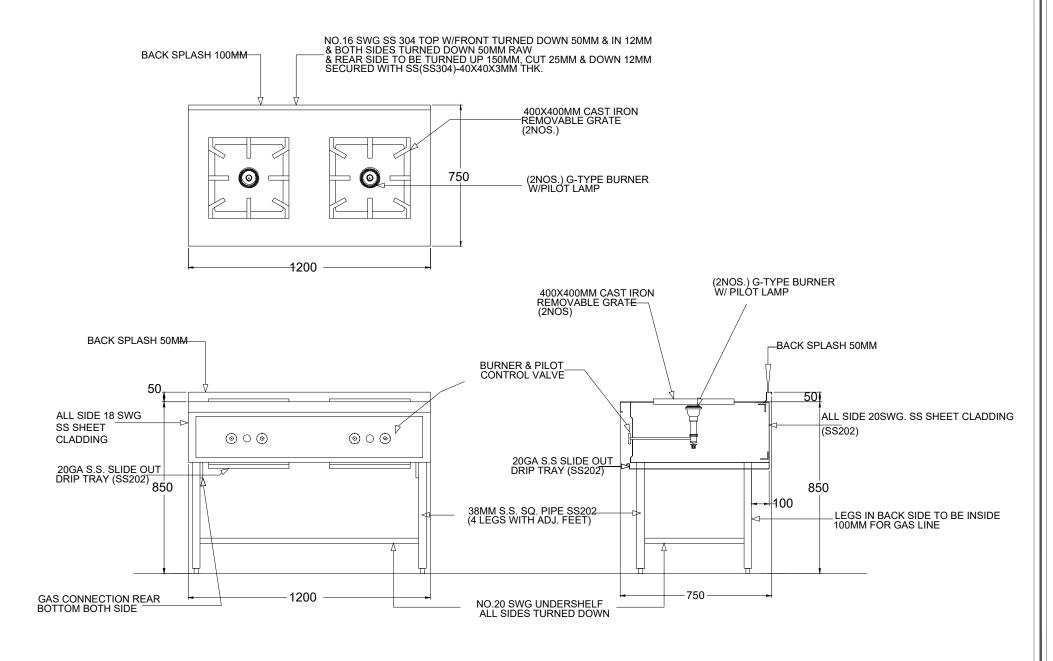

### #GRUB HUB@UNA

|        |                                                        |                          |     |               | #GRUB HUB   | @UNA            |                  |       |                  |          |          |   |
|--------|--------------------------------------------------------|--------------------------|-----|---------------|-------------|-----------------|------------------|-------|------------------|----------|----------|---|
| S. No. | Equipment                                              | Dimensions               | Qty | Category      | Wattage(KW) | Elec. Point Ht. | Water Supply Ht. | Drain | Gas & GLDS Point | Exhaust  | BRAND    | R |
| KARIMS | & NOODLE WOK                                           |                          |     |               |             |                 |                  |       |                  |          |          | _ |
| KN-02  | HOT BAIN MARIE WITH 1/3x9<br>GN PAN                    | 1200Wx700Dx850H          | 1   | Fabrication   | 2           | 450MM/FFL       | 450MM/FFL        | YES   |                  |          |          |   |
| KN-03  | COLD BAIN MARIE WITH<br>1/6x6 GN PAN                   | 1200Wx700Dx850H          | 1   | Fabrication   | 0.5KW       | 450MM           |                  |       |                  |          |          |   |
| KN-04  | SS WORK COUNTER WITH UNDER SHELVES                     | 450Wx700Dx850H           | 1   | Fabrication   |             |                 |                  |       |                  |          |          | ] |
| KN-04A | SS DUSTBIN                                             | 450Wx450Dx850H           | 1   | Fabrication   |             |                 |                  |       |                  |          |          | ] |
| KN-04B | SS WORK COUNTER WITH UNDER SHELVES                     | 450Wx900Dx850H           | 2   | Fabrication   |             |                 |                  |       |                  |          |          |   |
| KN-05  | HOT BAIN MARIE WITH 1/3x6<br>GN PAN                    | 900Wx700Dx850H           | 1   | Fabrication   | 2           | 450MM/FFL       | 450MM/FFL        | YES   |                  |          |          |   |
| KN-06  | SS WORK COUNTER WITH UNDER SHELVES                     | 700Wx700Dx850H           | 1   | Fabrication   |             |                 |                  |       |                  |          |          |   |
| KN-07  | VISI COOLER                                            | 580Wx620Dx1800H          | 2   | Refrigeration | 0.5KW       | 2150MM          |                  |       |                  |          | BLUESTAR |   |
| KN-08  | SS WORK COUNTER WITH UNDER SHELVES                     | 1500Wx700Dx850H          | 1   | Fabrication   |             |                 |                  |       |                  |          |          |   |
| KN-09  | UNDER COUNTER REFER WITH WORKING TOP                   | 1500Wx700Dx850H+100 HIGH | 1   | Refrigeration | 0.5KW       | 450MM           |                  |       |                  |          | BLUESTAR |   |
| KN-10  | UNDER COUNTER REFER WITH WORKING TOP                   | 1200Wx700Dx850H+100 HIGH | 1   | Refrigeration | 0.5KW       | 450MM           |                  |       |                  |          | BLUESTAR |   |
| KN-10A | OVERHEAD SHELF                                         | 1200Wx300D               | 1   | Fabrication   |             |                 |                  |       |                  |          |          | 1 |
| KN-11  | UNDER COUNTER REFER<br>WITH 1/3X5 GN PAN+OHS           | 900Wx700Dx850H+100 HIGH  | 1   | Refrigeration | 0.5KW       | 450MM           |                  |       |                  |          | BLUESTAR |   |
| KN-11A | OVERHEAD SHELF                                         | 900Wx300D                | 1   | Fabrication   |             |                 |                  |       |                  |          |          | 1 |
| KN-12  | SS SINK WITH VEG PREP<br>TABLE TOP WITH UNDER<br>SHELF | 450Wx700Dx850H+100 HIGH  | 1   | Fabrication   |             |                 | 450MM/FFL        | YES   |                  |          |          |   |
| KN-13  | REACH IN FREEZER (TWO DOOR) ( 0 to 4° ) TEMP           | 740Wx830DX2000H          | 2   | Refrigeration | 2           | 1500MM/FFL      |                  |       |                  |          | CELFROST |   |
| KN-14  | REACH IN FREEZER (TWO<br>DOOR) ( -20°) TEMP            | 740Wx830DX2000H          | 2   | Refrigeration | 2           | 1500MM/FFL      |                  |       |                  |          | CELFROST |   |
| KN-15  | GAS TANDOOR                                            | 800Wx900Dx850H+100 HIGH  | 1   | Tandoor       |             |                 |                  |       | GAS 250MM        |          |          | t |
| KN-16  | TWO BURNER RANGE                                       | 1200Wx700Dx850H+100 HIGH | 1   | Fabrication   |             |                 | 450MM/FFL (RO)   |       | GAS 250MM        |          |          | 1 |
| KN-17  | EXHAUST HOOD                                           | 4550WX900D               | 1   | Fabrication   | 1           | IN CEILING      |                  |       |                  | CFM-3500 |          | 1 |
| KN-19  | EXHAUST HOOD                                           | 4350WX900D               | 1   | Fabrication   | 1           | IN CEILING      |                  |       |                  | CFM-3500 |          | 1 |
| KN-20  | CHINESE COOKING RANGE                                  | 1050Wx700Dx850H          | 1   | Fabrication   |             |                 | 300MM CW(RO)     | AFF   | GAS 250MM        |          |          | 1 |
| KN-21  | TABLE WITH INSERT                                      | 300Wx700Dx850H           | 1   | Fabrication   |             |                 |                  |       |                  |          |          | 1 |
| KN-22  | UNDER COUNTER REFER<br>WITH 1/3X7 GN PAN+OHS           | 1350Wx700Dx850H+100 HIGH | 1   | Refrigeration | 0.5KW       | 450MM           |                  |       |                  |          | BLUESTAR |   |
| KN-23  | MICROWAVE OVEN 25 LTRS                                 | AS/SELECTION             | 1   | Boughtout     | 2.0KW       | 1500MM          |                  |       |                  |          | CELFROST | 1 |
| KN-25  | SS DRY STORAGE RACK<br>WITH 5 SHELVES                  | 900Wx450Dx1800H          | 3   | Fabrication   |             |                 |                  |       |                  |          |          | 1 |
| KN-26  | SS POT WASH RACK WITH 5 PERFORATED SHELVES             | 900Wx450Dx1800H          | 2   | Fabrication   |             |                 |                  |       |                  |          |          | ] |
| KN-27  | SS POT WASH RACK WITH 5<br>PIPE SHELVES                | 750Wx450Dx1800H          | 2   | Fabrication   |             |                 |                  |       |                  |          |          |   |
| KN-28  | 3 BOWL POT WASH SINK                                   | 1500Wx700Dx850H+200 HIGH | 1   | Fabrication   |             |                 | 1200MM (H/C)-2+2 | YES   |                  |          |          | 1 |
| KN-28A | WALL MOUNTED POT RACK SHELF                            | 1500Wx300D               | 1   | Fabrication   |             |                 |                  |       |                  |          |          | 1 |
| KN-29  | DIRTY DISH LANDING                                     | 1200Wx700Dx850H          | 1   | Fabrication   |             |                 |                  |       |                  |          |          | 1 |
| KN-29A | WALL MOUNTED POT RACK SHELF                            | 1200Wx300D               | 1   | Fabrication   |             |                 |                  |       |                  |          |          | 1 |
| -      | i e e e e e e e e e e e e e e e e e e e                | •                        |     | •             |             |                 |                  |       |                  |          |          | _ |