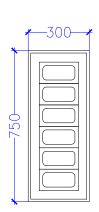

### #GRUB HUB@UNA

|        |                                                        |                          |     |               | #GRUB HUB   | @UNA            |                  |       |                  |          |          |   |
|--------|--------------------------------------------------------|--------------------------|-----|---------------|-------------|-----------------|------------------|-------|------------------|----------|----------|---|
| S. No. | Equipment                                              | Dimensions               | Qty | Category      | Wattage(KW) | Elec. Point Ht. | Water Supply Ht. | Drain | Gas & GLDS Point | Exhaust  | BRAND    | R |
| KARIMS | & NOODLE WOK                                           |                          |     |               |             |                 |                  |       |                  |          |          | _ |
| KN-02  | HOT BAIN MARIE WITH 1/3x9<br>GN PAN                    | 1200Wx700Dx850H          | 1   | Fabrication   | 2           | 450MM/FFL       | 450MM/FFL        | YES   |                  |          |          |   |
| KN-03  | COLD BAIN MARIE WITH<br>1/6x6 GN PAN                   | 1200Wx700Dx850H          | 1   | Fabrication   | 0.5KW       | 450MM           |                  |       |                  |          |          |   |
| KN-04  | SS WORK COUNTER WITH UNDER SHELVES                     | 450Wx700Dx850H           | 1   | Fabrication   |             |                 |                  |       |                  |          |          | ] |
| KN-04A | SS DUSTBIN                                             | 450Wx450Dx850H           | 1   | Fabrication   |             |                 |                  |       |                  |          |          | ] |
| KN-04B | SS WORK COUNTER WITH UNDER SHELVES                     | 450Wx900Dx850H           | 2   | Fabrication   |             |                 |                  |       |                  |          |          |   |
| KN-05  | HOT BAIN MARIE WITH 1/3x6<br>GN PAN                    | 900Wx700Dx850H           | 1   | Fabrication   | 2           | 450MM/FFL       | 450MM/FFL        | YES   |                  |          |          |   |
| KN-06  | SS WORK COUNTER WITH UNDER SHELVES                     | 700Wx700Dx850H           | 1   | Fabrication   |             |                 |                  |       |                  |          |          |   |
| KN-07  | VISI COOLER                                            | 580Wx620Dx1800H          | 2   | Refrigeration | 0.5KW       | 2150MM          |                  |       |                  |          | BLUESTAR |   |
| KN-08  | SS WORK COUNTER WITH UNDER SHELVES                     | 1500Wx700Dx850H          | 1   | Fabrication   |             |                 |                  |       |                  |          |          |   |
| KN-09  | UNDER COUNTER REFER WITH WORKING TOP                   | 1500Wx700Dx850H+100 HIGH | 1   | Refrigeration | 0.5KW       | 450MM           |                  |       |                  |          | BLUESTAR |   |
| KN-10  | UNDER COUNTER REFER WITH WORKING TOP                   | 1200Wx700Dx850H+100 HIGH | 1   | Refrigeration | 0.5KW       | 450MM           |                  |       |                  |          | BLUESTAR |   |
| KN-10A | OVERHEAD SHELF                                         | 1200Wx300D               | 1   | Fabrication   |             |                 |                  |       |                  |          |          | 1 |
| KN-11  | UNDER COUNTER REFER<br>WITH 1/3X5 GN PAN+OHS           | 900Wx700Dx850H+100 HIGH  | 1   | Refrigeration | 0.5KW       | 450MM           |                  |       |                  |          | BLUESTAR |   |
| KN-11A | OVERHEAD SHELF                                         | 900Wx300D                | 1   | Fabrication   |             |                 |                  |       |                  |          |          | 1 |
| KN-12  | SS SINK WITH VEG PREP<br>TABLE TOP WITH UNDER<br>SHELF | 450Wx700Dx850H+100 HIGH  | 1   | Fabrication   |             |                 | 450MM/FFL        | YES   |                  |          |          |   |
| KN-13  | REACH IN FREEZER (TWO DOOR) ( 0 to 4° ) TEMP           | 740Wx830DX2000H          | 2   | Refrigeration | 2           | 1500MM/FFL      |                  |       |                  |          | CELFROST |   |
| KN-14  | REACH IN FREEZER (TWO<br>DOOR) ( -20°) TEMP            | 740Wx830DX2000H          | 2   | Refrigeration | 2           | 1500MM/FFL      |                  |       |                  |          | CELFROST |   |
| KN-15  | GAS TANDOOR                                            | 800Wx900Dx850H+100 HIGH  | 1   | Tandoor       |             |                 |                  |       | GAS 250MM        |          |          | t |
| KN-16  | TWO BURNER RANGE                                       | 1200Wx700Dx850H+100 HIGH | 1   | Fabrication   |             |                 | 450MM/FFL (RO)   |       | GAS 250MM        |          |          | 1 |
| KN-17  | EXHAUST HOOD                                           | 4550WX900D               | 1   | Fabrication   | 1           | IN CEILING      |                  |       |                  | CFM-3500 |          | 1 |
| KN-19  | EXHAUST HOOD                                           | 4350WX900D               | 1   | Fabrication   | 1           | IN CEILING      |                  |       |                  | CFM-3500 |          | 1 |
| KN-20  | CHINESE COOKING RANGE                                  | 1050Wx700Dx850H          | 1   | Fabrication   |             |                 | 300MM CW(RO)     | AFF   | GAS 250MM        |          |          | 1 |
| KN-21  | TABLE WITH INSERT                                      | 300Wx700Dx850H           | 1   | Fabrication   |             |                 |                  |       |                  |          |          | 1 |
| KN-22  | UNDER COUNTER REFER<br>WITH 1/3X7 GN PAN+OHS           | 1350Wx700Dx850H+100 HIGH | 1   | Refrigeration | 0.5KW       | 450MM           |                  |       |                  |          | BLUESTAR |   |
| KN-23  | MICROWAVE OVEN 25 LTRS                                 | AS/SELECTION             | 1   | Boughtout     | 2.0KW       | 1500MM          |                  |       |                  |          | CELFROST | 1 |
| KN-25  | SS DRY STORAGE RACK<br>WITH 5 SHELVES                  | 900Wx450Dx1800H          | 3   | Fabrication   |             |                 |                  |       |                  |          |          | 1 |
| KN-26  | SS POT WASH RACK WITH 5 PERFORATED SHELVES             | 900Wx450Dx1800H          | 2   | Fabrication   |             |                 |                  |       |                  |          |          | ] |
| KN-27  | SS POT WASH RACK WITH 5<br>PIPE SHELVES                | 750Wx450Dx1800H          | 2   | Fabrication   |             |                 |                  |       |                  |          |          |   |
| KN-28  | 3 BOWL POT WASH SINK                                   | 1500Wx700Dx850H+200 HIGH | 1   | Fabrication   |             |                 | 1200MM (H/C)-2+2 | YES   |                  |          |          | 1 |
| KN-28A | WALL MOUNTED POT RACK SHELF                            | 1500Wx300D               | 1   | Fabrication   |             |                 |                  |       |                  |          |          | 1 |
| KN-29  | DIRTY DISH LANDING                                     | 1200Wx700Dx850H          | 1   | Fabrication   |             |                 |                  |       |                  |          |          | 1 |
| KN-29A | WALL MOUNTED POT RACK SHELF                            | 1200Wx300D               | 1   | Fabrication   |             |                 |                  |       |                  |          |          | 1 |
| -      | i e e e e e e e e e e e e e e e e e e e                | •                        |     | •             |             |                 |                  |       |                  |          |          | _ |