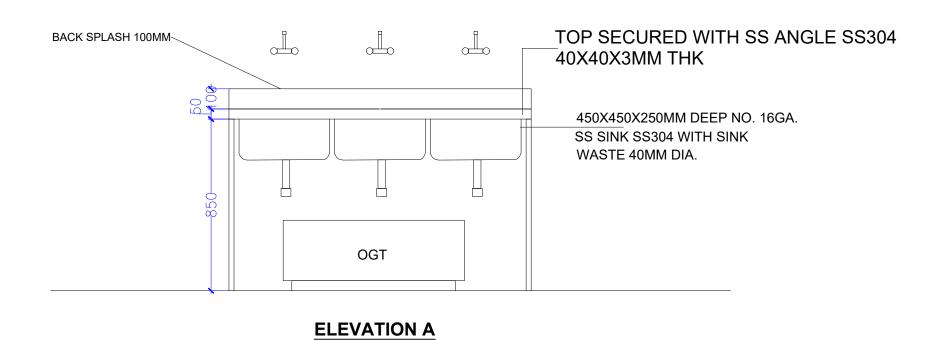

#### TOPS:

Made of 16 swg. 304 Quality 18/8 Grade Stainless Steel duly 120 Grit matt polished with all resulting edges rounded with no bur or other excess material left. Top will be turned down 50mm and 12mm underneath in channel shape on all exposed sides, in case of sunk in tops wherever mentioned the sides shall be raised by 20mm on all exposed sides, where tables are placed against walls, they will be turned up at back approximately 100/150mm splash back returned 25mm at 45° to wall with all exposed ends closed, argon arc welded and smooth polish.

#### SINKS:

All Sinks will be constructed of 16 swg 304 quality Stainless Steel with radius corners, argon arc welded, smooth ground and uniformly finished, duly fitted with 38 mm Ø BSP drain coupling and 1½" BSP Ball Valve, and /OR faucet as mentioned in Individual Input listing.