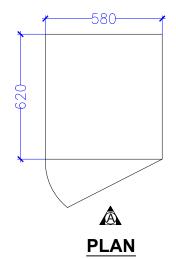

### #GRUB HUB@UNA

|        |                                                        |                          |     |               | #GRUB HUB   | @UNA            |                  |       |                  |          |          |   |
|--------|--------------------------------------------------------|--------------------------|-----|---------------|-------------|-----------------|------------------|-------|------------------|----------|----------|---|
| S. No. | Equipment                                              | Dimensions               | Qty | Category      | Wattage(KW) | Elec. Point Ht. | Water Supply Ht. | Drain | Gas & GLDS Point | Exhaust  | BRAND    | R |
| KARIMS | & NOODLE WOK                                           |                          |     |               |             |                 |                  |       |                  |          |          | _ |
| KN-02  | HOT BAIN MARIE WITH 1/3x9<br>GN PAN                    | 1200Wx700Dx850H          | 1   | Fabrication   | 2           | 450MM/FFL       | 450MM/FFL        | YES   |                  |          |          |   |
| KN-03  | COLD BAIN MARIE WITH<br>1/6x6 GN PAN                   | 1200Wx700Dx850H          | 1   | Fabrication   | 0.5KW       | 450MM           |                  |       |                  |          |          |   |
| KN-04  | SS WORK COUNTER WITH UNDER SHELVES                     | 450Wx700Dx850H           | 1   | Fabrication   |             |                 |                  |       |                  |          |          | ] |
| KN-04A | SS DUSTBIN                                             | 450Wx450Dx850H           | 1   | Fabrication   |             |                 |                  |       |                  |          |          | ] |
| KN-04B | SS WORK COUNTER WITH UNDER SHELVES                     | 450Wx900Dx850H           | 2   | Fabrication   |             |                 |                  |       |                  |          |          |   |
| KN-05  | HOT BAIN MARIE WITH 1/3x6<br>GN PAN                    | 900Wx700Dx850H           | 1   | Fabrication   | 2           | 450MM/FFL       | 450MM/FFL        | YES   |                  |          |          |   |
| KN-06  | SS WORK COUNTER WITH UNDER SHELVES                     | 700Wx700Dx850H           | 1   | Fabrication   |             |                 |                  |       |                  |          |          |   |
| KN-07  | VISI COOLER                                            | 580Wx620Dx1800H          | 2   | Refrigeration | 0.5KW       | 2150MM          |                  |       |                  |          | BLUESTAR |   |
| KN-08  | SS WORK COUNTER WITH UNDER SHELVES                     | 1500Wx700Dx850H          | 1   | Fabrication   |             |                 |                  |       |                  |          |          |   |
| KN-09  | UNDER COUNTER REFER WITH WORKING TOP                   | 1500Wx700Dx850H+100 HIGH | 1   | Refrigeration | 0.5KW       | 450MM           |                  |       |                  |          | BLUESTAR |   |
| KN-10  | UNDER COUNTER REFER WITH WORKING TOP                   | 1200Wx700Dx850H+100 HIGH | 1   | Refrigeration | 0.5KW       | 450MM           |                  |       |                  |          | BLUESTAR |   |
| KN-10A | OVERHEAD SHELF                                         | 1200Wx300D               | 1   | Fabrication   |             |                 |                  |       |                  |          |          | 1 |
| KN-11  | UNDER COUNTER REFER<br>WITH 1/3X5 GN PAN+OHS           | 900Wx700Dx850H+100 HIGH  | 1   | Refrigeration | 0.5KW       | 450MM           |                  |       |                  |          | BLUESTAR |   |
| KN-11A | OVERHEAD SHELF                                         | 900Wx300D                | 1   | Fabrication   |             |                 |                  |       |                  |          |          | 1 |
| KN-12  | SS SINK WITH VEG PREP<br>TABLE TOP WITH UNDER<br>SHELF | 450Wx700Dx850H+100 HIGH  | 1   | Fabrication   |             |                 | 450MM/FFL        | YES   |                  |          |          |   |
| KN-13  | REACH IN FREEZER (TWO DOOR) ( 0 to 4° ) TEMP           | 740Wx830DX2000H          | 2   | Refrigeration | 2           | 1500MM/FFL      |                  |       |                  |          | CELFROST |   |
| KN-14  | REACH IN FREEZER (TWO<br>DOOR) ( -20°) TEMP            | 740Wx830DX2000H          | 2   | Refrigeration | 2           | 1500MM/FFL      |                  |       |                  |          | CELFROST |   |
| KN-15  | GAS TANDOOR                                            | 800Wx900Dx850H+100 HIGH  | 1   | Tandoor       |             |                 |                  |       | GAS 250MM        |          |          | t |
| KN-16  | TWO BURNER RANGE                                       | 1200Wx700Dx850H+100 HIGH | 1   | Fabrication   |             |                 | 450MM/FFL (RO)   |       | GAS 250MM        |          |          | 1 |
| KN-17  | EXHAUST HOOD                                           | 4550WX900D               | 1   | Fabrication   | 1           | IN CEILING      |                  |       |                  | CFM-3500 |          | 1 |
| KN-19  | EXHAUST HOOD                                           | 4350WX900D               | 1   | Fabrication   | 1           | IN CEILING      |                  |       |                  | CFM-3500 |          | 1 |
| KN-20  | CHINESE COOKING RANGE                                  | 1050Wx700Dx850H          | 1   | Fabrication   |             |                 | 300MM CW(RO)     | AFF   | GAS 250MM        |          |          | 1 |
| KN-21  | TABLE WITH INSERT                                      | 300Wx700Dx850H           | 1   | Fabrication   |             |                 |                  |       |                  |          |          | 1 |
| KN-22  | UNDER COUNTER REFER<br>WITH 1/3X7 GN PAN+OHS           | 1350Wx700Dx850H+100 HIGH | 1   | Refrigeration | 0.5KW       | 450MM           |                  |       |                  |          | BLUESTAR |   |
| KN-23  | MICROWAVE OVEN 25 LTRS                                 | AS/SELECTION             | 1   | Boughtout     | 2.0KW       | 1500MM          |                  |       |                  |          | CELFROST | 1 |
| KN-25  | SS DRY STORAGE RACK<br>WITH 5 SHELVES                  | 900Wx450Dx1800H          | 3   | Fabrication   |             |                 |                  |       |                  |          |          | 1 |
| KN-26  | SS POT WASH RACK WITH 5 PERFORATED SHELVES             | 900Wx450Dx1800H          | 2   | Fabrication   |             |                 |                  |       |                  |          |          | ] |
| KN-27  | SS POT WASH RACK WITH 5<br>PIPE SHELVES                | 750Wx450Dx1800H          | 2   | Fabrication   |             |                 |                  |       |                  |          |          |   |
| KN-28  | 3 BOWL POT WASH SINK                                   | 1500Wx700Dx850H+200 HIGH | 1   | Fabrication   |             |                 | 1200MM (H/C)-2+2 | YES   |                  |          |          | 1 |
| KN-28A | WALL MOUNTED POT RACK SHELF                            | 1500Wx300D               | 1   | Fabrication   |             |                 |                  |       |                  |          |          | 1 |
| KN-29  | DIRTY DISH LANDING                                     | 1200Wx700Dx850H          | 1   | Fabrication   |             |                 |                  |       |                  |          |          | 1 |
| KN-29A | WALL MOUNTED POT RACK SHELF                            | 1200Wx300D               | 1   | Fabrication   |             |                 |                  |       |                  |          |          | 1 |
| -      | i e e e e e e e e e e e e e e e e e e e                | •                        |     | •             |             |                 |                  |       |                  |          |          | _ |