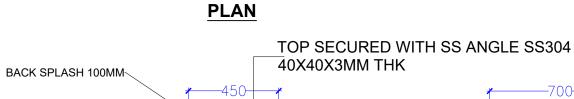

#### TOPS:

Made of 16 swg. 304 Quality 18/8 Grade Stainless Steel duly 120 Grit matt polished with all resulting edges rounded with no bur or other excess material left. Top will be turned down 50mm and 12mm underneath in channel shape on all exposed sides, in case of sunk in tops wherever mentioned the sides shall be raised by 20mm on all exposed sides, where tables are placed against walls, they will be turned up at back approximately 100/150mm splash back returned 25mm at 45° to wall with all exposed ends closed, argon arc welded and smooth polish.

#### UNDERSIDES:

Undersides of all Stainless Steel Tops for Table Counters, Sinks, Dish and Pot Tables will be mounted on 30mm x 30 mm x 5mm Stainless Steel Angle frame work with cross supports at maximum of 750mm span, duly secured by welding. The underside will be suitably sound deadened by treating with a coat of aluminum carboxide rubberized paint, finished with silver paint.

#### FRAMEWORK:

Units with side panels shall have framework of 30mm x 30mm x 3mm Stainless Steel Angles maximum distance will be 750mm.