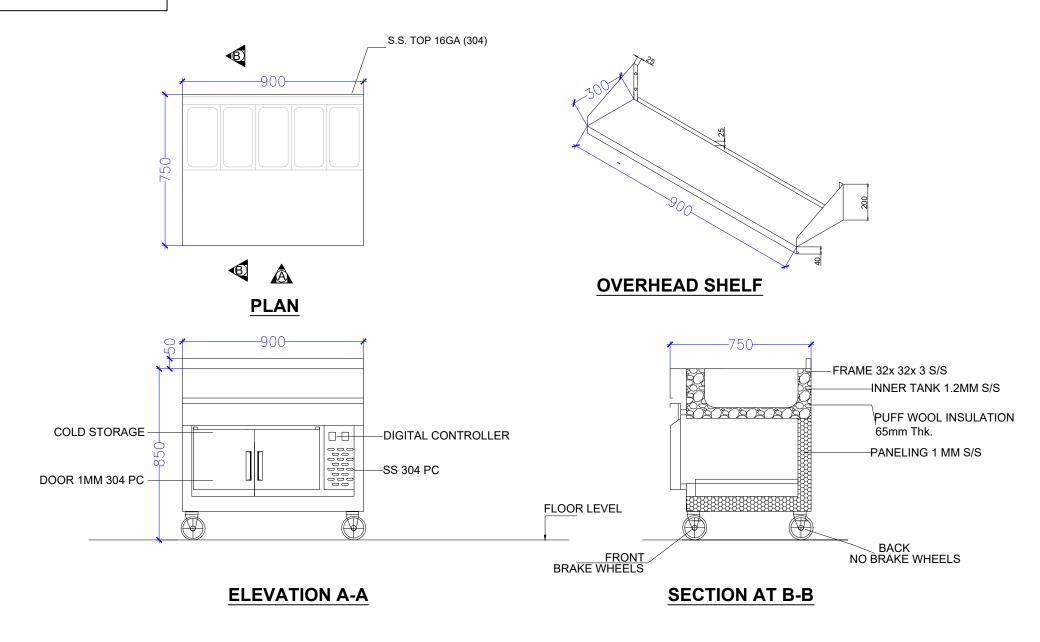

#### OVERHEAD SHELVES:

Wherever provided will be made of 18 swg Stainless Steel 304 double beeded on all sides duly reinforced and fixed on 25mm x 25 mm 16 swg Stainless Steel pipes at the height specified and reinforced with 20mm x 60mm x 20mm 16 swg Stainless Steel channels

### #GRUB HUB@UNA

|        |                                                        |                          |     |               | #GRUB HUB   | @UNA            |                  |       |                  |          |          |   |
|--------|--------------------------------------------------------|--------------------------|-----|---------------|-------------|-----------------|------------------|-------|------------------|----------|----------|---|
| S. No. | Equipment                                              | Dimensions               | Qty | Category      | Wattage(KW) | Elec. Point Ht. | Water Supply Ht. | Drain | Gas & GLDS Point | Exhaust  | BRAND    | R |
| KARIMS | & NOODLE WOK                                           |                          |     |               |             |                 |                  |       |                  |          |          | _ |
| KN-02  | HOT BAIN MARIE WITH 1/3x9<br>GN PAN                    | 1200Wx700Dx850H          | 1   | Fabrication   | 2           | 450MM/FFL       | 450MM/FFL        | YES   |                  |          |          |   |
| KN-03  | COLD BAIN MARIE WITH<br>1/6x6 GN PAN                   | 1200Wx700Dx850H          | 1   | Fabrication   | 0.5KW       | 450MM           |                  |       |                  |          |          |   |
| KN-04  | SS WORK COUNTER WITH UNDER SHELVES                     | 450Wx700Dx850H           | 1   | Fabrication   |             |                 |                  |       |                  |          |          | ] |
| KN-04A | SS DUSTBIN                                             | 450Wx450Dx850H           | 1   | Fabrication   |             |                 |                  |       |                  |          |          | ] |
| KN-04B | SS WORK COUNTER WITH UNDER SHELVES                     | 450Wx900Dx850H           | 2   | Fabrication   |             |                 |                  |       |                  |          |          |   |
| KN-05  | HOT BAIN MARIE WITH 1/3x6<br>GN PAN                    | 900Wx700Dx850H           | 1   | Fabrication   | 2           | 450MM/FFL       | 450MM/FFL        | YES   |                  |          |          |   |
| KN-06  | SS WORK COUNTER WITH UNDER SHELVES                     | 700Wx700Dx850H           | 1   | Fabrication   |             |                 |                  |       |                  |          |          |   |
| KN-07  | VISI COOLER                                            | 580Wx620Dx1800H          | 2   | Refrigeration | 0.5KW       | 2150MM          |                  |       |                  |          | BLUESTAR |   |
| KN-08  | SS WORK COUNTER WITH UNDER SHELVES                     | 1500Wx700Dx850H          | 1   | Fabrication   |             |                 |                  |       |                  |          |          |   |
| KN-09  | UNDER COUNTER REFER WITH WORKING TOP                   | 1500Wx700Dx850H+100 HIGH | 1   | Refrigeration | 0.5KW       | 450MM           |                  |       |                  |          | BLUESTAR |   |
| KN-10  | UNDER COUNTER REFER WITH WORKING TOP                   | 1200Wx700Dx850H+100 HIGH | 1   | Refrigeration | 0.5KW       | 450MM           |                  |       |                  |          | BLUESTAR |   |
| KN-10A | OVERHEAD SHELF                                         | 1200Wx300D               | 1   | Fabrication   |             |                 |                  |       |                  |          |          | 1 |
| KN-11  | UNDER COUNTER REFER<br>WITH 1/3X5 GN PAN+OHS           | 900Wx700Dx850H+100 HIGH  | 1   | Refrigeration | 0.5KW       | 450MM           |                  |       |                  |          | BLUESTAR |   |
| KN-11A | OVERHEAD SHELF                                         | 900Wx300D                | 1   | Fabrication   |             |                 |                  |       |                  |          |          | 1 |
| KN-12  | SS SINK WITH VEG PREP<br>TABLE TOP WITH UNDER<br>SHELF | 450Wx700Dx850H+100 HIGH  | 1   | Fabrication   |             |                 | 450MM/FFL        | YES   |                  |          |          |   |
| KN-13  | REACH IN FREEZER (TWO DOOR) ( 0 to 4° ) TEMP           | 740Wx830DX2000H          | 2   | Refrigeration | 2           | 1500MM/FFL      |                  |       |                  |          | CELFROST |   |
| KN-14  | REACH IN FREEZER (TWO<br>DOOR) ( -20°) TEMP            | 740Wx830DX2000H          | 2   | Refrigeration | 2           | 1500MM/FFL      |                  |       |                  |          | CELFROST |   |
| KN-15  | GAS TANDOOR                                            | 800Wx900Dx850H+100 HIGH  | 1   | Tandoor       |             |                 |                  |       | GAS 250MM        |          |          | t |
| KN-16  | TWO BURNER RANGE                                       | 1200Wx700Dx850H+100 HIGH | 1   | Fabrication   |             |                 | 450MM/FFL (RO)   |       | GAS 250MM        |          |          | 1 |
| KN-17  | EXHAUST HOOD                                           | 4550WX900D               | 1   | Fabrication   | 1           | IN CEILING      |                  |       |                  | CFM-3500 |          | 1 |
| KN-19  | EXHAUST HOOD                                           | 4350WX900D               | 1   | Fabrication   | 1           | IN CEILING      |                  |       |                  | CFM-3500 |          | 1 |
| KN-20  | CHINESE COOKING RANGE                                  | 1050Wx700Dx850H          | 1   | Fabrication   |             |                 | 300MM CW(RO)     | AFF   | GAS 250MM        |          |          | 1 |
| KN-21  | TABLE WITH INSERT                                      | 300Wx700Dx850H           | 1   | Fabrication   |             |                 |                  |       |                  |          |          | 1 |
| KN-22  | UNDER COUNTER REFER<br>WITH 1/3X7 GN PAN+OHS           | 1350Wx700Dx850H+100 HIGH | 1   | Refrigeration | 0.5KW       | 450MM           |                  |       |                  |          | BLUESTAR |   |
| KN-23  | MICROWAVE OVEN 25 LTRS                                 | AS/SELECTION             | 1   | Boughtout     | 2.0KW       | 1500MM          |                  |       |                  |          | CELFROST | 1 |
| KN-25  | SS DRY STORAGE RACK<br>WITH 5 SHELVES                  | 900Wx450Dx1800H          | 3   | Fabrication   |             |                 |                  |       |                  |          |          | 1 |
| KN-26  | SS POT WASH RACK WITH 5 PERFORATED SHELVES             | 900Wx450Dx1800H          | 2   | Fabrication   |             |                 |                  |       |                  |          |          | ] |
| KN-27  | SS POT WASH RACK WITH 5<br>PIPE SHELVES                | 750Wx450Dx1800H          | 2   | Fabrication   |             |                 |                  |       |                  |          |          |   |
| KN-28  | 3 BOWL POT WASH SINK                                   | 1500Wx700Dx850H+200 HIGH | 1   | Fabrication   |             |                 | 1200MM (H/C)-2+2 | YES   |                  |          |          | 1 |
| KN-28A | WALL MOUNTED POT RACK SHELF                            | 1500Wx300D               | 1   | Fabrication   |             |                 |                  |       |                  |          |          | 1 |
| KN-29  | DIRTY DISH LANDING                                     | 1200Wx700Dx850H          | 1   | Fabrication   |             |                 |                  |       |                  |          |          | 1 |
| KN-29A | WALL MOUNTED POT RACK SHELF                            | 1200Wx300D               | 1   | Fabrication   |             |                 |                  |       |                  |          |          | 1 |
| -      | i e e e e e e e e e e e e e e e e e e e                | •                        |     | •             |             |                 |                  |       |                  |          |          | _ |