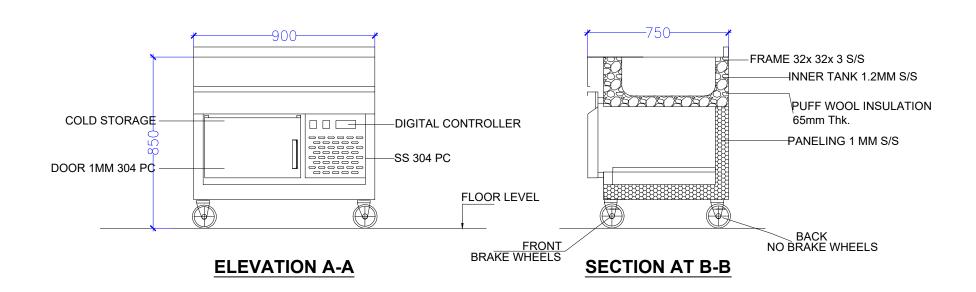

### #GRUB HUB@UNA

|        |                                                        |                          |     |               | #GRUB HUB   | @UNA            |                  |       |                  |          |          |   |
|--------|--------------------------------------------------------|--------------------------|-----|---------------|-------------|-----------------|------------------|-------|------------------|----------|----------|---|
| S. No. | Equipment                                              | Dimensions               | Qty | Category      | Wattage(KW) | Elec. Point Ht. | Water Supply Ht. | Drain | Gas & GLDS Point | Exhaust  | BRAND    | R |
| KARIMS | & NOODLE WOK                                           |                          |     |               |             |                 |                  |       |                  |          |          | _ |
| KN-02  | HOT BAIN MARIE WITH 1/3x9<br>GN PAN                    | 1200Wx700Dx850H          | 1   | Fabrication   | 2           | 450MM/FFL       | 450MM/FFL        | YES   |                  |          |          |   |
| KN-03  | COLD BAIN MARIE WITH<br>1/6x6 GN PAN                   | 1200Wx700Dx850H          | 1   | Fabrication   | 0.5KW       | 450MM           |                  |       |                  |          |          |   |
| KN-04  | SS WORK COUNTER WITH UNDER SHELVES                     | 450Wx700Dx850H           | 1   | Fabrication   |             |                 |                  |       |                  |          |          | ] |
| KN-04A | SS DUSTBIN                                             | 450Wx450Dx850H           | 1   | Fabrication   |             |                 |                  |       |                  |          |          | ] |
| KN-04B | SS WORK COUNTER WITH UNDER SHELVES                     | 450Wx900Dx850H           | 2   | Fabrication   |             |                 |                  |       |                  |          |          |   |
| KN-05  | HOT BAIN MARIE WITH 1/3x6<br>GN PAN                    | 900Wx700Dx850H           | 1   | Fabrication   | 2           | 450MM/FFL       | 450MM/FFL        | YES   |                  |          |          |   |
| KN-06  | SS WORK COUNTER WITH UNDER SHELVES                     | 700Wx700Dx850H           | 1   | Fabrication   |             |                 |                  |       |                  |          |          |   |
| KN-07  | VISI COOLER                                            | 580Wx620Dx1800H          | 2   | Refrigeration | 0.5KW       | 2150MM          |                  |       |                  |          | BLUESTAR |   |
| KN-08  | SS WORK COUNTER WITH UNDER SHELVES                     | 1500Wx700Dx850H          | 1   | Fabrication   |             |                 |                  |       |                  |          |          |   |
| KN-09  | UNDER COUNTER REFER WITH WORKING TOP                   | 1500Wx700Dx850H+100 HIGH | 1   | Refrigeration | 0.5KW       | 450MM           |                  |       |                  |          | BLUESTAR |   |
| KN-10  | UNDER COUNTER REFER WITH WORKING TOP                   | 1200Wx700Dx850H+100 HIGH | 1   | Refrigeration | 0.5KW       | 450MM           |                  |       |                  |          | BLUESTAR |   |
| KN-10A | OVERHEAD SHELF                                         | 1200Wx300D               | 1   | Fabrication   |             |                 |                  |       |                  |          |          | 1 |
| KN-11  | UNDER COUNTER REFER<br>WITH 1/3X5 GN PAN+OHS           | 900Wx700Dx850H+100 HIGH  | 1   | Refrigeration | 0.5KW       | 450MM           |                  |       |                  |          | BLUESTAR |   |
| KN-11A | OVERHEAD SHELF                                         | 900Wx300D                | 1   | Fabrication   |             |                 |                  |       |                  |          |          | 1 |
| KN-12  | SS SINK WITH VEG PREP<br>TABLE TOP WITH UNDER<br>SHELF | 450Wx700Dx850H+100 HIGH  | 1   | Fabrication   |             |                 | 450MM/FFL        | YES   |                  |          |          |   |
| KN-13  | REACH IN FREEZER (TWO DOOR) ( 0 to 4° ) TEMP           | 740Wx830DX2000H          | 2   | Refrigeration | 2           | 1500MM/FFL      |                  |       |                  |          | CELFROST |   |
| KN-14  | REACH IN FREEZER (TWO<br>DOOR) ( -20°) TEMP            | 740Wx830DX2000H          | 2   | Refrigeration | 2           | 1500MM/FFL      |                  |       |                  |          | CELFROST |   |
| KN-15  | GAS TANDOOR                                            | 800Wx900Dx850H+100 HIGH  | 1   | Tandoor       |             |                 |                  |       | GAS 250MM        |          |          | t |
| KN-16  | TWO BURNER RANGE                                       | 1200Wx700Dx850H+100 HIGH | 1   | Fabrication   |             |                 | 450MM/FFL (RO)   |       | GAS 250MM        |          |          | 1 |
| KN-17  | EXHAUST HOOD                                           | 4550WX900D               | 1   | Fabrication   | 1           | IN CEILING      |                  |       |                  | CFM-3500 |          | 1 |
| KN-19  | EXHAUST HOOD                                           | 4350WX900D               | 1   | Fabrication   | 1           | IN CEILING      |                  |       |                  | CFM-3500 |          | 1 |
| KN-20  | CHINESE COOKING RANGE                                  | 1050Wx700Dx850H          | 1   | Fabrication   |             |                 | 300MM CW(RO)     | AFF   | GAS 250MM        |          |          | 1 |
| KN-21  | TABLE WITH INSERT                                      | 300Wx700Dx850H           | 1   | Fabrication   |             |                 |                  |       |                  |          |          | 1 |
| KN-22  | UNDER COUNTER REFER<br>WITH 1/3X7 GN PAN+OHS           | 1350Wx700Dx850H+100 HIGH | 1   | Refrigeration | 0.5KW       | 450MM           |                  |       |                  |          | BLUESTAR |   |
| KN-23  | MICROWAVE OVEN 25 LTRS                                 | AS/SELECTION             | 1   | Boughtout     | 2.0KW       | 1500MM          |                  |       |                  |          | CELFROST | 1 |
| KN-25  | SS DRY STORAGE RACK<br>WITH 5 SHELVES                  | 900Wx450Dx1800H          | 3   | Fabrication   |             |                 |                  |       |                  |          |          | 1 |
| KN-26  | SS POT WASH RACK WITH 5 PERFORATED SHELVES             | 900Wx450Dx1800H          | 2   | Fabrication   |             |                 |                  |       |                  |          |          | ] |
| KN-27  | SS POT WASH RACK WITH 5<br>PIPE SHELVES                | 750Wx450Dx1800H          | 2   | Fabrication   |             |                 |                  |       |                  |          |          |   |
| KN-28  | 3 BOWL POT WASH SINK                                   | 1500Wx700Dx850H+200 HIGH | 1   | Fabrication   |             |                 | 1200MM (H/C)-2+2 | YES   |                  |          |          | 1 |
| KN-28A | WALL MOUNTED POT RACK SHELF                            | 1500Wx300D               | 1   | Fabrication   |             |                 |                  |       |                  |          |          | 1 |
| KN-29  | DIRTY DISH LANDING                                     | 1200Wx700Dx850H          | 1   | Fabrication   |             |                 |                  |       |                  |          |          | 1 |
| KN-29A | WALL MOUNTED POT RACK SHELF                            | 1200Wx300D               | 1   | Fabrication   |             |                 |                  |       |                  |          |          | 1 |
| -      | i e e e e e e e e e e e e e e e e e e e                | •                        |     | •             |             |                 |                  |       |                  |          |          | _ |