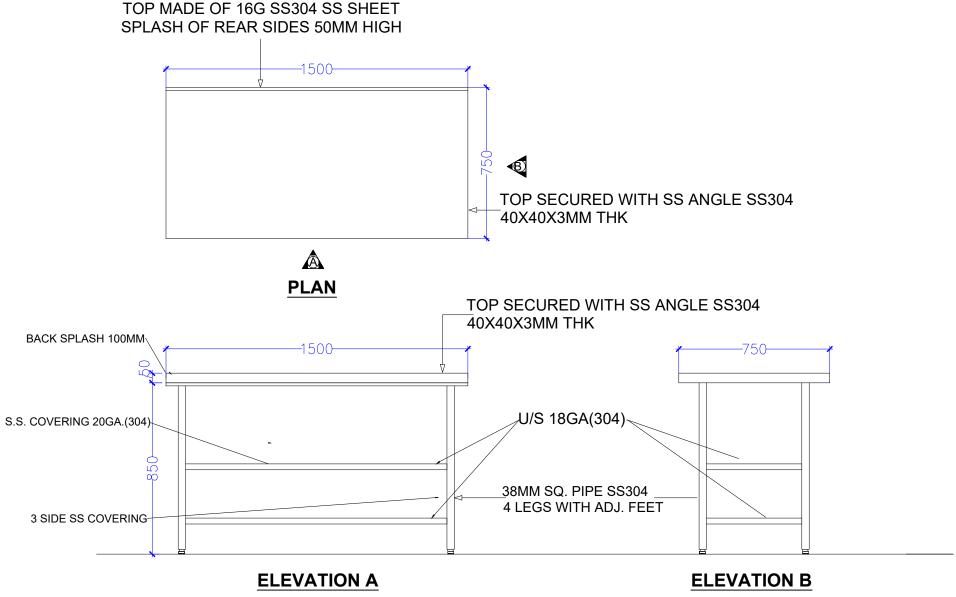

#### TOPS:

Made of 16 swg. 304 Quality 18/8 Grade Stainless Steel duly 120 Grit matt polished with all resulting edges rounded with no bur or other excess material left. Top will be turned down 50mm and 12mm underneath in channel shape on all exposed sides, in case of sunk in tops wherever mentioned the sides shall be raised by 20mm on all exposed sides, where tables are placed against walls, they will be turned up at back approximately 100/150mm splash back returned 25mm at 45° to wall with all exposed ends closed, argon arc welded and smooth polish.

#### UNDERSIDES:

Undersides of all Stainless Steel Tops for Table Counters, Sinks, Dish and Pot Tables will be mounted on 30mm x 30 mm x 5mm Stainless Steel Angle frame work with cross supports at maximum of 750mm span, duly secured by welding. The underside will be suitably sound deadened by treating with a coat of aluminum carboxide rubberized paint, finished with silver paint.

#### UNDERSHELVES:

Under shelves wherever called for will be constructed of 18 swg 304 Quality Stainless Steel Sheeting uniformly matt polished with 120 Grit and reinforced with 30mm x 30mm x 3mm Stainless Steel angle frame. All shelves will be turned down 38mm and 12mm underneath on all sides with resulting corners cutout to fit contour of leg. Shelves for Hot case will be perforated.

#### FRAMEWORK:

Units with side panels shall have framework of 30mm x 30mm x 3mm Stainless Steel Angles maximum distance will be 750mm.

#### LEGS/UPRIGHTS:

All Legs/Uprights will be constructed of 38mm Ø 16 swg Stainless Steel 304 B salem quality tubes spaced not more than 1800mm on center. All Legs will be fitted with Ferro nylon adjustable to approximately 30mm Height. Units more than 1800 mm in length will have 3 pairs of Uprights.