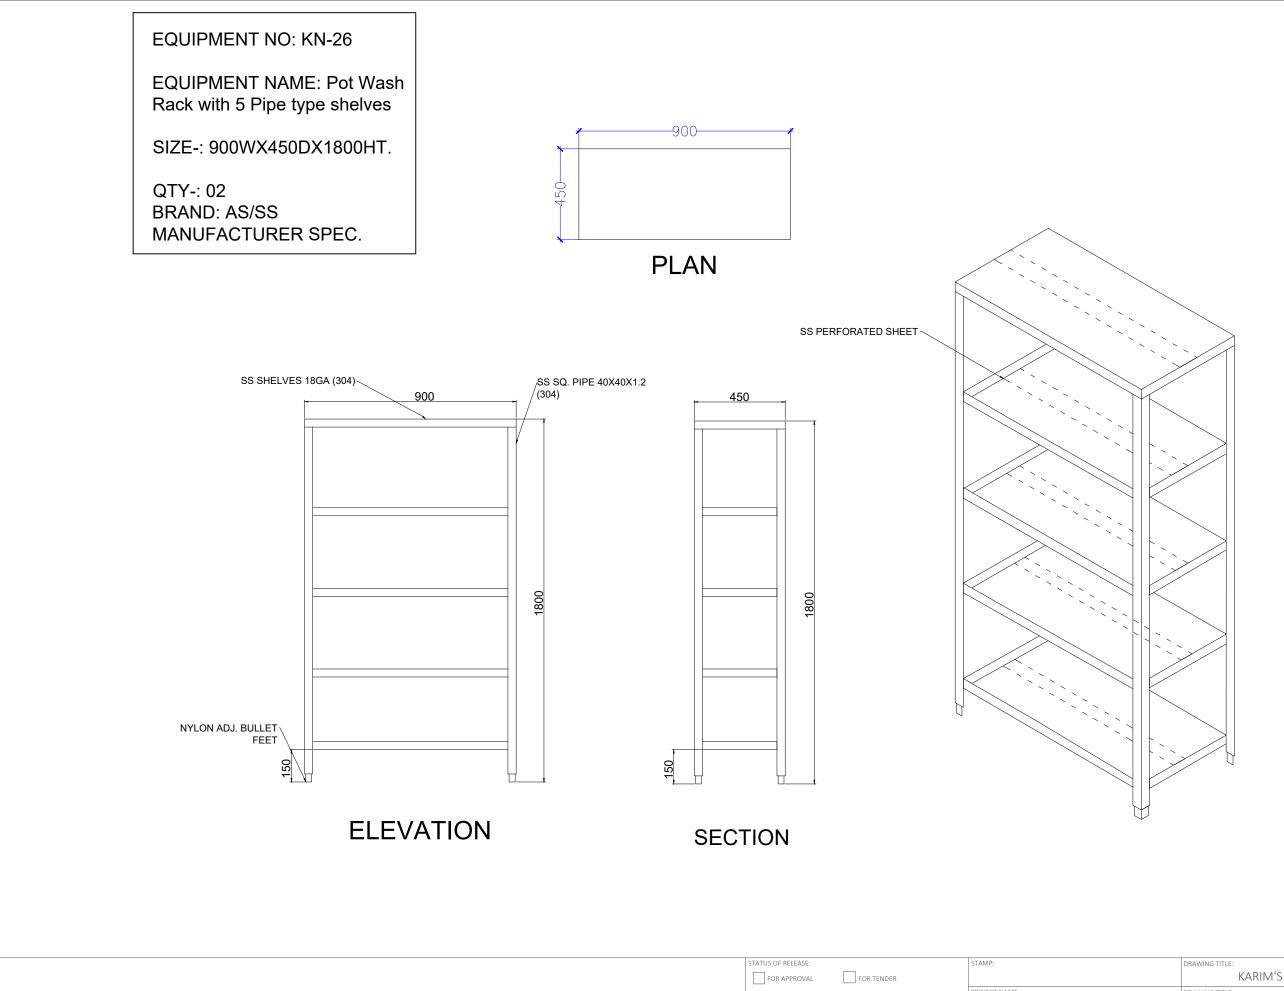

#### SS POT RACK:

Sides and Uprights of 38 mm Ø Stainless Steel 304 pipes while Shelves made of 25 mm Ø Stainless Steel 304, pipes fitted at 100 mm C to C distance.

### #GRUB HUB@UNA

|        |                                                        |                          |     |               | #GRUB HUB   | @UNA            |                  |       |                  |          |          |   |
|--------|--------------------------------------------------------|--------------------------|-----|---------------|-------------|-----------------|------------------|-------|------------------|----------|----------|---|
| S. No. | Equipment                                              | Dimensions               | Qty | Category      | Wattage(KW) | Elec. Point Ht. | Water Supply Ht. | Drain | Gas & GLDS Point | Exhaust  | BRAND    | R |
| KARIMS | & NOODLE WOK                                           |                          |     |               |             |                 |                  |       |                  |          |          | _ |
| KN-02  | HOT BAIN MARIE WITH 1/3x9<br>GN PAN                    | 1200Wx700Dx850H          | 1   | Fabrication   | 2           | 450MM/FFL       | 450MM/FFL        | YES   |                  |          |          |   |
| KN-03  | COLD BAIN MARIE WITH<br>1/6x6 GN PAN                   | 1200Wx700Dx850H          | 1   | Fabrication   | 0.5KW       | 450MM           |                  |       |                  |          |          |   |
| KN-04  | SS WORK COUNTER WITH UNDER SHELVES                     | 450Wx700Dx850H           | 1   | Fabrication   |             |                 |                  |       |                  |          |          | ] |
| KN-04A | SS DUSTBIN                                             | 450Wx450Dx850H           | 1   | Fabrication   |             |                 |                  |       |                  |          |          | ] |
| KN-04B | SS WORK COUNTER WITH UNDER SHELVES                     | 450Wx900Dx850H           | 2   | Fabrication   |             |                 |                  |       |                  |          |          |   |
| KN-05  | HOT BAIN MARIE WITH 1/3x6<br>GN PAN                    | 900Wx700Dx850H           | 1   | Fabrication   | 2           | 450MM/FFL       | 450MM/FFL        | YES   |                  |          |          |   |
| KN-06  | SS WORK COUNTER WITH UNDER SHELVES                     | 700Wx700Dx850H           | 1   | Fabrication   |             |                 |                  |       |                  |          |          |   |
| KN-07  | VISI COOLER                                            | 580Wx620Dx1800H          | 2   | Refrigeration | 0.5KW       | 2150MM          |                  |       |                  |          | BLUESTAR |   |
| KN-08  | SS WORK COUNTER WITH UNDER SHELVES                     | 1500Wx700Dx850H          | 1   | Fabrication   |             |                 |                  |       |                  |          |          |   |
| KN-09  | UNDER COUNTER REFER WITH WORKING TOP                   | 1500Wx700Dx850H+100 HIGH | 1   | Refrigeration | 0.5KW       | 450MM           |                  |       |                  |          | BLUESTAR |   |
| KN-10  | UNDER COUNTER REFER WITH WORKING TOP                   | 1200Wx700Dx850H+100 HIGH | 1   | Refrigeration | 0.5KW       | 450MM           |                  |       |                  |          | BLUESTAR |   |
| KN-10A | OVERHEAD SHELF                                         | 1200Wx300D               | 1   | Fabrication   |             |                 |                  |       |                  |          |          | 1 |
| KN-11  | UNDER COUNTER REFER<br>WITH 1/3X5 GN PAN+OHS           | 900Wx700Dx850H+100 HIGH  | 1   | Refrigeration | 0.5KW       | 450MM           |                  |       |                  |          | BLUESTAR |   |
| KN-11A | OVERHEAD SHELF                                         | 900Wx300D                | 1   | Fabrication   |             |                 |                  |       |                  |          |          | 1 |
| KN-12  | SS SINK WITH VEG PREP<br>TABLE TOP WITH UNDER<br>SHELF | 450Wx700Dx850H+100 HIGH  | 1   | Fabrication   |             |                 | 450MM/FFL        | YES   |                  |          |          |   |
| KN-13  | REACH IN FREEZER (TWO DOOR) ( 0 to 4° ) TEMP           | 740Wx830DX2000H          | 2   | Refrigeration | 2           | 1500MM/FFL      |                  |       |                  |          | CELFROST |   |
| KN-14  | REACH IN FREEZER (TWO<br>DOOR) ( -20°) TEMP            | 740Wx830DX2000H          | 2   | Refrigeration | 2           | 1500MM/FFL      |                  |       |                  |          | CELFROST |   |
| KN-15  | GAS TANDOOR                                            | 800Wx900Dx850H+100 HIGH  | 1   | Tandoor       |             |                 |                  |       | GAS 250MM        |          |          | t |
| KN-16  | TWO BURNER RANGE                                       | 1200Wx700Dx850H+100 HIGH | 1   | Fabrication   |             |                 | 450MM/FFL (RO)   |       | GAS 250MM        |          |          | 1 |
| KN-17  | EXHAUST HOOD                                           | 4550WX900D               | 1   | Fabrication   | 1           | IN CEILING      |                  |       |                  | CFM-3500 |          | 1 |
| KN-19  | EXHAUST HOOD                                           | 4350WX900D               | 1   | Fabrication   | 1           | IN CEILING      |                  |       |                  | CFM-3500 |          | 1 |
| KN-20  | CHINESE COOKING RANGE                                  | 1050Wx700Dx850H          | 1   | Fabrication   |             |                 | 300MM CW(RO)     | AFF   | GAS 250MM        |          |          | 1 |
| KN-21  | TABLE WITH INSERT                                      | 300Wx700Dx850H           | 1   | Fabrication   |             |                 |                  |       |                  |          |          | 1 |
| KN-22  | UNDER COUNTER REFER<br>WITH 1/3X7 GN PAN+OHS           | 1350Wx700Dx850H+100 HIGH | 1   | Refrigeration | 0.5KW       | 450MM           |                  |       |                  |          | BLUESTAR |   |
| KN-23  | MICROWAVE OVEN 25 LTRS                                 | AS/SELECTION             | 1   | Boughtout     | 2.0KW       | 1500MM          |                  |       |                  |          | CELFROST | 1 |
| KN-25  | SS DRY STORAGE RACK<br>WITH 5 SHELVES                  | 900Wx450Dx1800H          | 3   | Fabrication   |             |                 |                  |       |                  |          |          | 1 |
| KN-26  | SS POT WASH RACK WITH 5 PERFORATED SHELVES             | 900Wx450Dx1800H          | 2   | Fabrication   |             |                 |                  |       |                  |          |          | ] |
| KN-27  | SS POT WASH RACK WITH 5<br>PIPE SHELVES                | 750Wx450Dx1800H          | 2   | Fabrication   |             |                 |                  |       |                  |          |          |   |
| KN-28  | 3 BOWL POT WASH SINK                                   | 1500Wx700Dx850H+200 HIGH | 1   | Fabrication   |             |                 | 1200MM (H/C)-2+2 | YES   |                  |          |          | 1 |
| KN-28A | WALL MOUNTED POT RACK SHELF                            | 1500Wx300D               | 1   | Fabrication   |             |                 |                  |       |                  |          |          | 1 |
| KN-29  | DIRTY DISH LANDING                                     | 1200Wx700Dx850H          | 1   | Fabrication   |             |                 |                  |       |                  |          |          | 1 |
| KN-29A | WALL MOUNTED POT RACK SHELF                            | 1200Wx300D               | 1   | Fabrication   |             |                 |                  |       |                  |          |          | 1 |
| -      | i e e e e e e e e e e e e e e e e e e e                | •                        |     | •             |             |                 |                  |       |                  |          |          | _ |