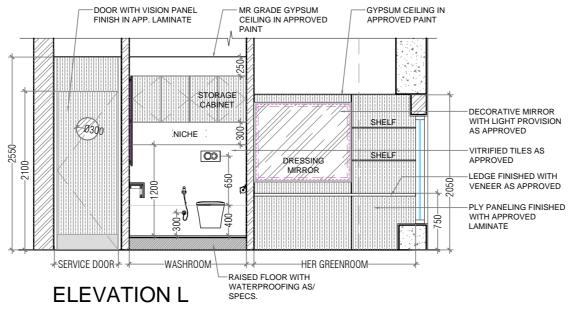

**REFERENCE VIEW 02** 

GRID CEILING IN
APPROVED PAINT

LAMINATE + WOODEN
PATTI BAND WITH
APPROVED FINISH

APPROVED FINISH

APPROVED
AGGLOMERATED STONE
WITH GROOVES

DECORATIVE JALI IN
APPROVED FINISH FIXED
OVER MIRROR PANEL
AS/ SPECS

SOFA IN APPROVED
FABRIC

APPROVE

REFERENCE VIEW 02

**REFERENCE VIEW 03** 

| REVISIO     | NS          |             |
|-------------|-------------|-------------|
| DATE        | REVISION NO | DESCRIPTION |
|             |             |             |
|             |             |             |
|             |             |             |
|             |             |             |
|             |             |             |
|             |             |             |
|             |             |             |
|             |             |             |
|             |             |             |
| <del></del> |             |             |
|             |             |             |