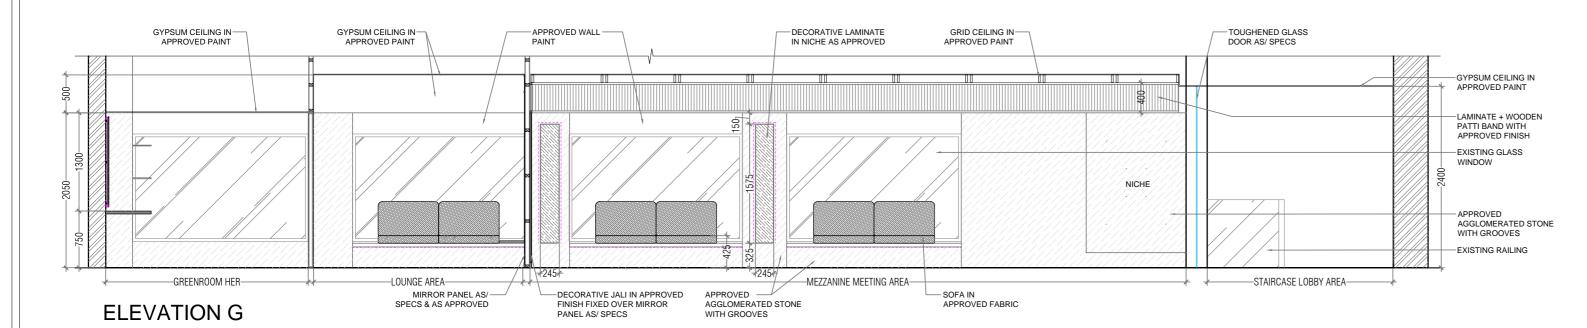

**REFERENCE VIEW 02** 

GRID CEILING IN
APPROVED PAINT

LAMINATE + WOODEN
PATTI BAND WITH
APPROVED FINISH

APPROVED FINISH

APPROVED
AGGLOMERATED STONE
WITH GROOVES

DECORATIVE JALI IN
APPROVED FINISH FIXED
OVER MIRROR PANEL
AS/ SPECS

SOFA IN APPROVED
FABRIC

APPROVE

REFERENCE VIEW 02

**REFERENCE VIEW 03** 

| REVISIO     | NS          |             |
|-------------|-------------|-------------|
| DATE        | REVISION NO | DESCRIPTION |
|             |             |             |
|             |             |             |
|             |             |             |
|             |             |             |
|             |             |             |
|             |             |             |
|             |             |             |
|             |             |             |
|             |             |             |
| <del></del> |             |             |
|             |             |             |