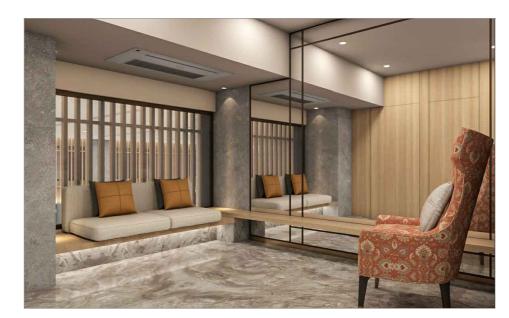

**REFERENCE VIEW 02** 

GRID CEILING IN
APPROVED PAINT

LAMINATE + WOODEN
PATTI BAND WITH
APPROVED FINISH

APPROVED FINISH

APPROVED
AGGLOMERATED STONE
WITH GROOVES

DECORATIVE JALI IN
APPROVED FINISH FIXED
OVER MIRROR PANEL
AS/ SPECS

SOFA IN APPROVED
FABRIC

APPROVE

REFERENCE VIEW 02

**REFERENCE VIEW 03** 

| REVISIO     | NS          |             |
|-------------|-------------|-------------|
| DATE        | REVISION NO | DESCRIPTION |
|             |             |             |
|             |             |             |
|             |             |             |
|             |             |             |
|             |             |             |
|             |             |             |
|             |             |             |
|             |             |             |
|             |             |             |
| <del></del> |             |             |
|             |             |             |