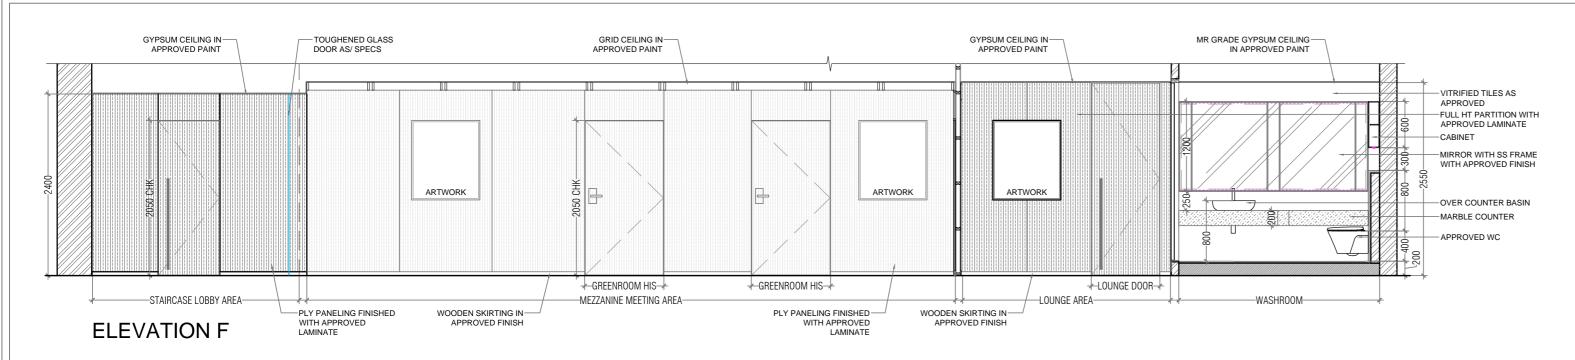

**REFERENCE VIEW 02** 





GRID CEILING IN
APPROVED PAINT

LAMINATE + WOODEN
PATTI BAND WITH
APPROVED FINISH

APPROVED FINISH

APPROVED
AGGLOMERATED STONE
WITH GROOVES

DECORATIVE JALI IN
APPROVED FINISH FIXED
OVER MIRROR PANEL
AS/ SPECS

SOFA IN APPROVED
FABRIC

APPROVE



REFERENCE VIEW 02







**REFERENCE VIEW 03** 

| REVISIO     | NS          |             |
|-------------|-------------|-------------|
| DATE        | REVISION NO | DESCRIPTION |
|             |             |             |
|             |             |             |
|             |             |             |
|             |             |             |
|             |             |             |
|             |             |             |
|             |             |             |
|             |             |