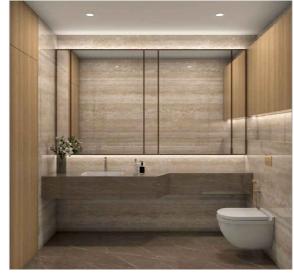

**REFERENCE VIEW 02** 





GRID CEILING IN
APPROVED PAINT

LAMINATE + WOODEN
PATTI BAND WITH
APPROVED FINISH

APPROVED FINISH

APPROVED
AGGLOMERATED STONE
WITH GROOVES

DECORATIVE JALI IN
APPROVED FINISH FIXED
OVER MIRROR PANEL
AS/ SPECS

SOFA IN APPROVED
FABRIC

APPROVE



REFERENCE VIEW 02







**REFERENCE VIEW 03** 

| REVISIO     | NS          |             |
|-------------|-------------|-------------|
| DATE        | REVISION NO | DESCRIPTION |
|             |             |             |
|             |             |             |
|             |             |             |
|             |             |             |
|             |             |             |
|             |             |             |
|             |             |             |
|             |             |