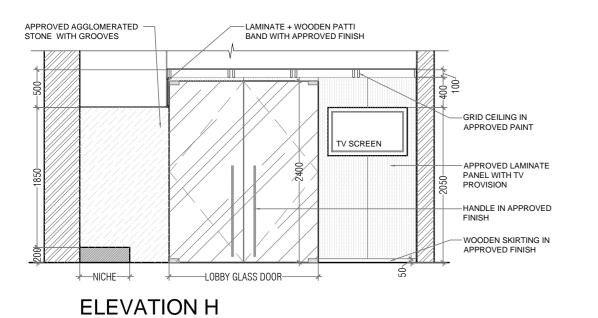

**REFERENCE VIEW 02** 





GRID CEILING IN
APPROVED PAINT

LAMINATE + WOODEN
PATTI BAND WITH
APPROVED FINISH

APPROVED FINISH

APPROVED
AGGLOMERATED STONE
WITH GROOVES

DECORATIVE JALI IN
APPROVED FINISH FIXED
OVER MIRROR PANEL
AS/ SPECS

SOFA IN APPROVED
FABRIC

APPROVE



REFERENCE VIEW 02







**REFERENCE VIEW 03** 

| REVISIO     | NS          |             |
|-------------|-------------|-------------|
| DATE        | REVISION NO | DESCRIPTION |
|             |             |             |
|             |             |             |
|             |             |             |
|             |             |             |
|             |             |             |
|             |             |             |
|             |             |             |
|             |             |             |
|             |