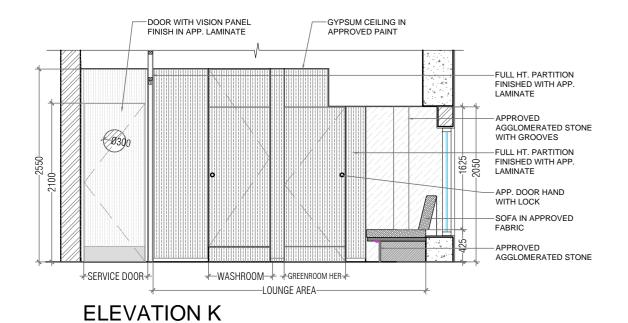

**REFERENCE VIEW 02** 

GRID CEILING IN
APPROVED PAINT

LAMINATE + WOODEN
PATTI BAND WITH
APPROVED FINISH

APPROVED FINISH

APPROVED
AGGLOMERATED STONE
WITH GROOVES

DECORATIVE JALI IN
APPROVED FINISH FIXED
OVER MIRROR PANEL
AS/ SPECS

SOFA IN APPROVED
FABRIC

APPROVE

REFERENCE VIEW 02

**REFERENCE VIEW 03** 

| REVISIO     | NS          |             |
|-------------|-------------|-------------|
| DATE        | REVISION NO | DESCRIPTION |
|             |             |             |
|             |             |             |
|             |             |             |
|             |             |             |
|             |             |             |
|             |             |             |
|             |             |             |
|             |             |             |
|             |             |             |
| <del></del> |             |             |
|             |             |             |