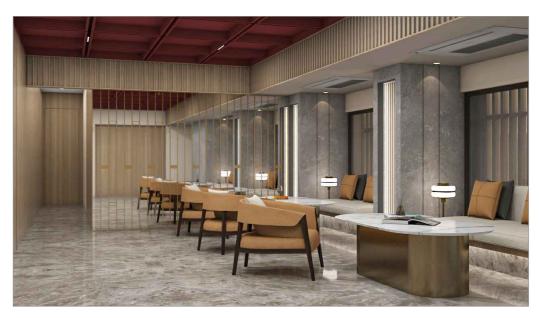

**REFERENCE VIEW 02** 

GRID CEILING IN
APPROVED PAINT

LAMINATE + WOODEN
PATTI BAND WITH
APPROVED FINISH

APPROVED FINISH

APPROVED
AGGLOMERATED STONE
WITH GROOVES

DECORATIVE JALI IN
APPROVED FINISH FIXED
OVER MIRROR PANEL
AS/ SPECS

SOFA IN APPROVED
FABRIC

APPROVE

REFERENCE VIEW 02

**REFERENCE VIEW 03** 

| REVISIO     | NS          |             |
|-------------|-------------|-------------|
| DATE        | REVISION NO | DESCRIPTION |
|             |             |             |
|             |             |             |
|             |             |             |
|             |             |             |
|             |             |             |
|             |             |             |
|             |             |             |
|             |             |             |
|             |             |             |
| <del></del> |             |             |
|             |             |             |