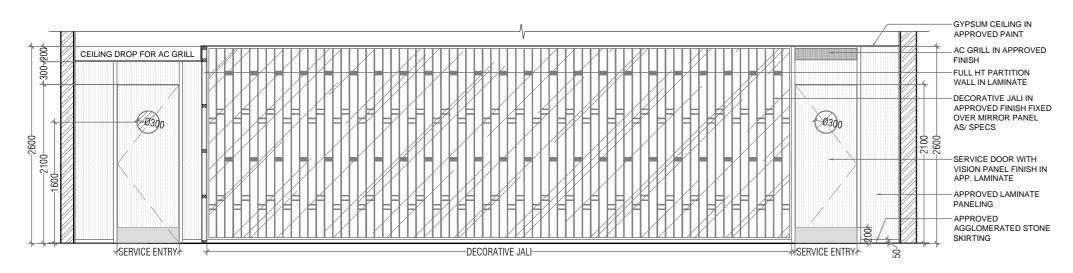

**REFERENCE VIEW 01** 

**ELEVATION C** 

**REFERENCE VIEW 02** 

## **ELEVATION D**

**ELEVATION E** 

**REFERENCE VIEW 03** 

| REVISIO     | NS          |             |
|-------------|-------------|-------------|
| DATE        | REVISION NO | DESCRIPTION |
|             |             |             |
|             |             |             |
|             |             |             |
|             |             |             |
|             |             |             |
|             |             |             |
|             |             |             |
|             |             |             |
|             |             |             |
| <del></del> |             |             |
|             |             |             |