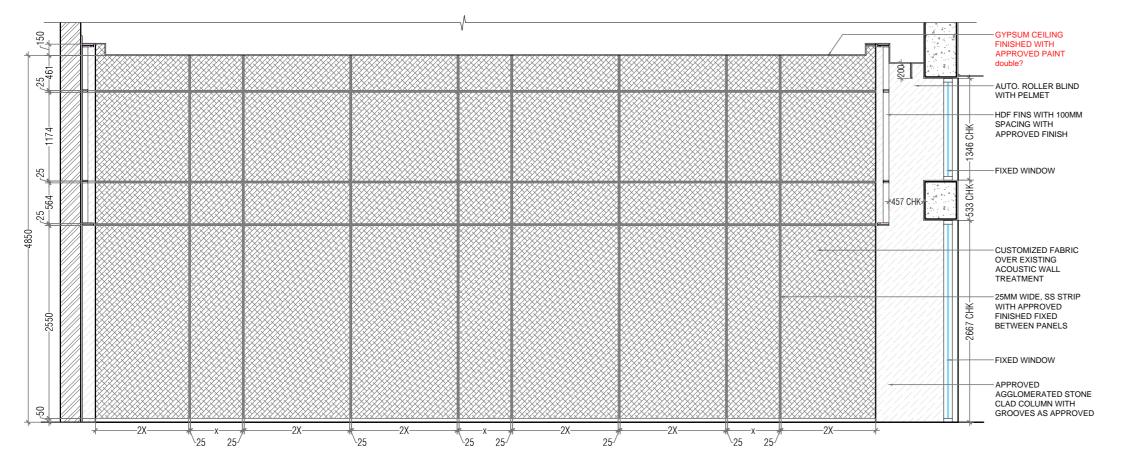

## **ELEVATION D**

**ELEVATION E** 

**REFERENCE VIEW 03** 

| REVISIO     | NS          |             |
|-------------|-------------|-------------|
| DATE        | REVISION NO | DESCRIPTION |
|             |             |             |
|             |             |             |
|             |             |             |
|             |             |             |
|             |             |             |
|             |             |             |
|             |             |             |
|             |             |             |
|             |             |             |
| <del></del> |             |             |
|             |             |             |