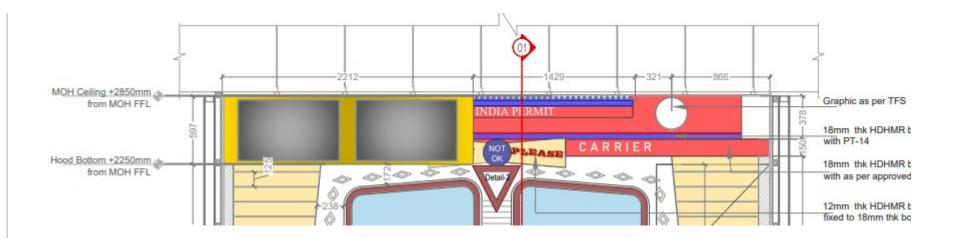

## dear Team

please share dimension of the graphic letters "INDIAN PERMIT" and "CARRIER" at Dhaba outlet at Ahmedabad Food court T1

Hi Khushbu,

| Please find the attached Required Detail.                                                            |
|------------------------------------------------------------------------------------------------------|
|                                                                                                      |
|                                                                                                      |
| Regards                                                                                              |
| Mamta                                                                                                |
|                                                                                                      |
|                                                                                                      |
| On Thu, Mar 28, 2024 at 5:28 PM Khushbu Verma < <u>khushbu.dayal@travelfoodservices.com</u> > wrote: |
| Dear Ankit                                                                                           |
|                                                                                                      |
|                                                                                                      |
| Please share the sizes as highlighted for artwork                                                    |
|                                                                                                      |
|                                                                                                      |
|                                                                                                      |