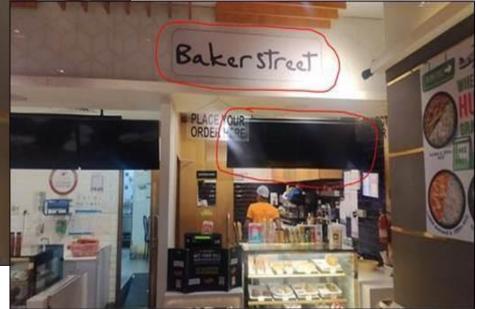

## **Baker Street to Caféccino Signage**

**Size:** 450 mm (H) x 1300 MM (W)

#### Material Specification:

50 mm depth black aluminum channel box with frosty white front acrylic and logo will be 3M by LG vinyl cut letter pasted on it.

## Caféccino Menu Screen back covered with Vinyl with ACP back

**Size:** 600 MM (H) x 1830 MM (W)

### Material Specification:

Black ACP to be covered in back of the menu screen and artwork to be print on 3M By LG vinyl and pasted on the same.