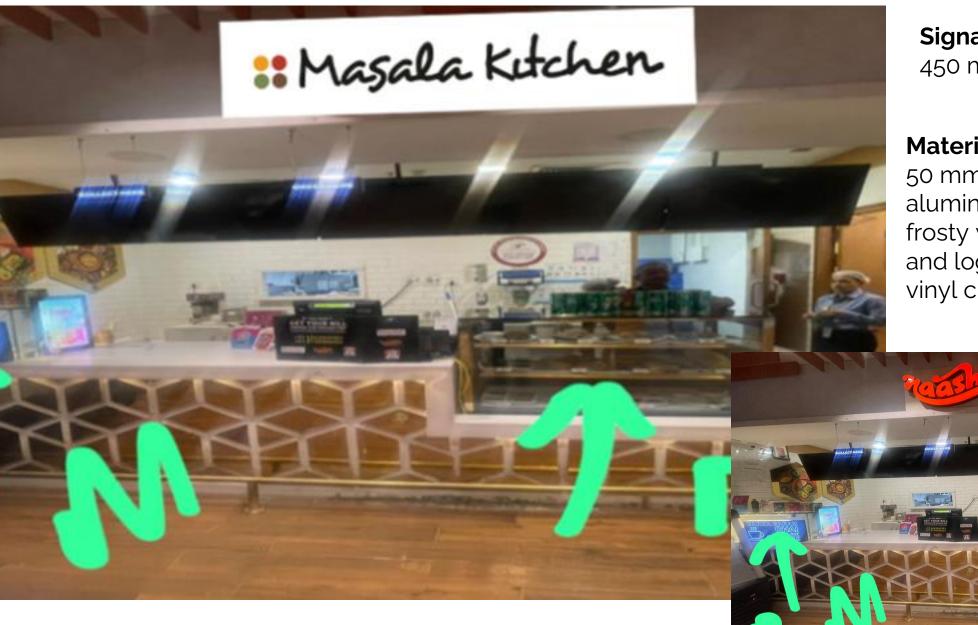

## Naashto to Masala Kitchen Signage

**Signage Box Size:** 450 mm (H) x 2200 MM (W)

#### Material Specification:

50 mm depth black aluminum channel box with frosty white front acrylic and logo will be 3M by LG vinyl cut letter pasted on it

## Masala Kitchen Menu Screen back covered with black ACP

**Size:** 2 feet (H) x 13 feet (W)

## Material Specification: Black ACP to be covered in back of the menu screen