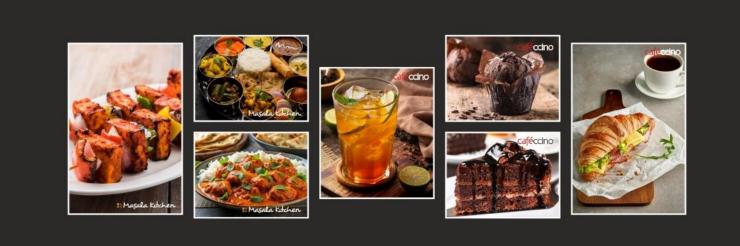

# **Right Wall**

**Wall Size:** 1570 MM (H) x 4170 MM (W)

## **Photo Frame Sizes (in INCHES):**

18 (H) x 24 (W) – 4 Nos. 28 (H) x 24 (W) – 1 No. 36 (H) x 24 (W) – 2 Nos.

## Material Specification:

Black border wooden photo frame with artwork print in 300 gsm artcard paper will be installed on wall as per mock-up