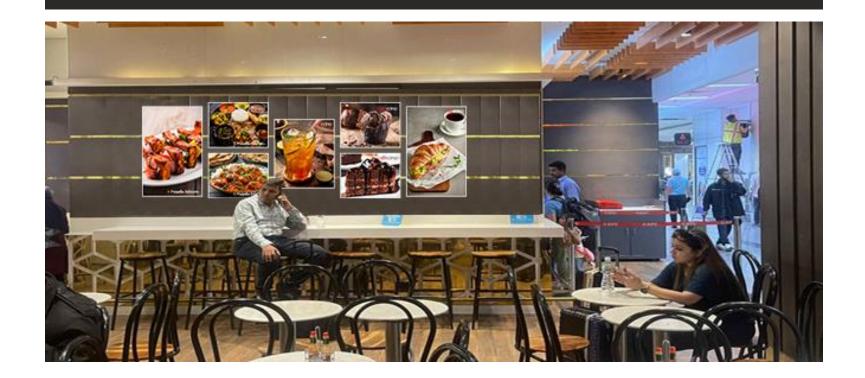

# Left Wall

Wall Size: 2000 MM (H) x 6930 MM (W)

## Photo Frame Sizes (in INCHES):

48 (H) x 36 (W) – 3 Nos. 24 (H) x 24 (W) – 2 Nos. 32 (H) x 24 (W) – 2 Nos. 24 (H) x 36 (W) – 2 Nos.

#### Material Specification:

Black border wooden photo frame with artwork print in 300 gsm artcard paper will be installed on wall as per mock-up