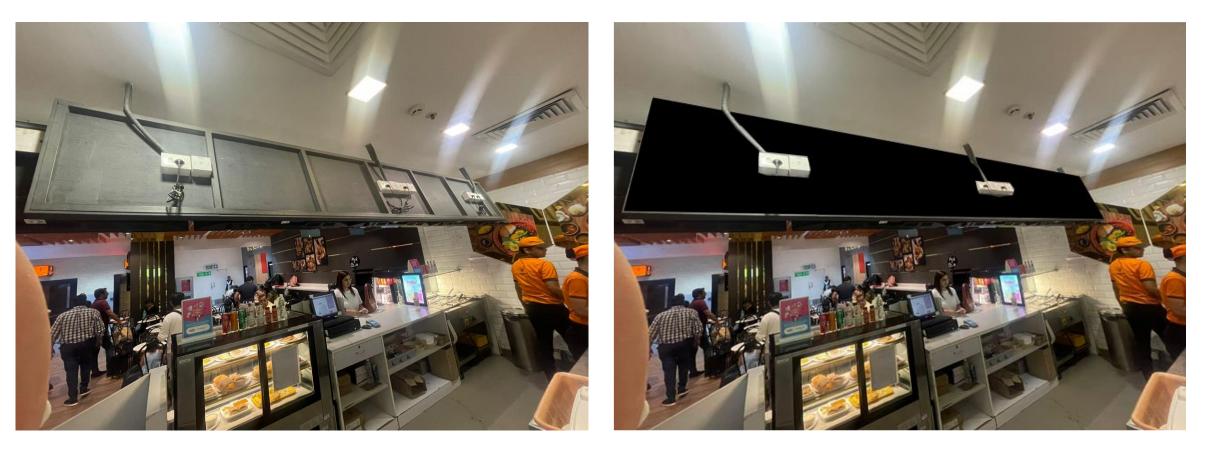

## Masala Kitchen Menu Screen back covered with black ACP

**Size:** 2 feet (H) x 13 feet (W)

## Material Specification: Black ACP to be covered in back of the menu screen