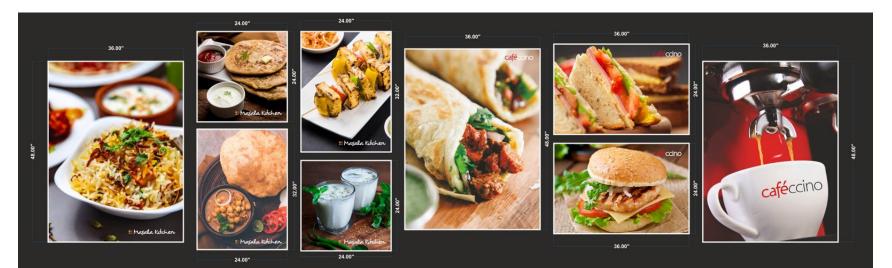

# Left Wall

Wall Size: 2000 MM (H) x 6930 MM (W)

## Photo Frame Sizes (in INCHES):

48 (H) x 36 (W) – 3 Nos. 24 (H) x 24 (W) – 2 Nos. 32 (H) x 24 (W) – 2 Nos. 24 (H) x 36 (W) – 2 Nos.

#### Material Specification:

Black border wooden photo frame with artwork print in 300 gsm artcard paper will be installed on wall as per mock-up