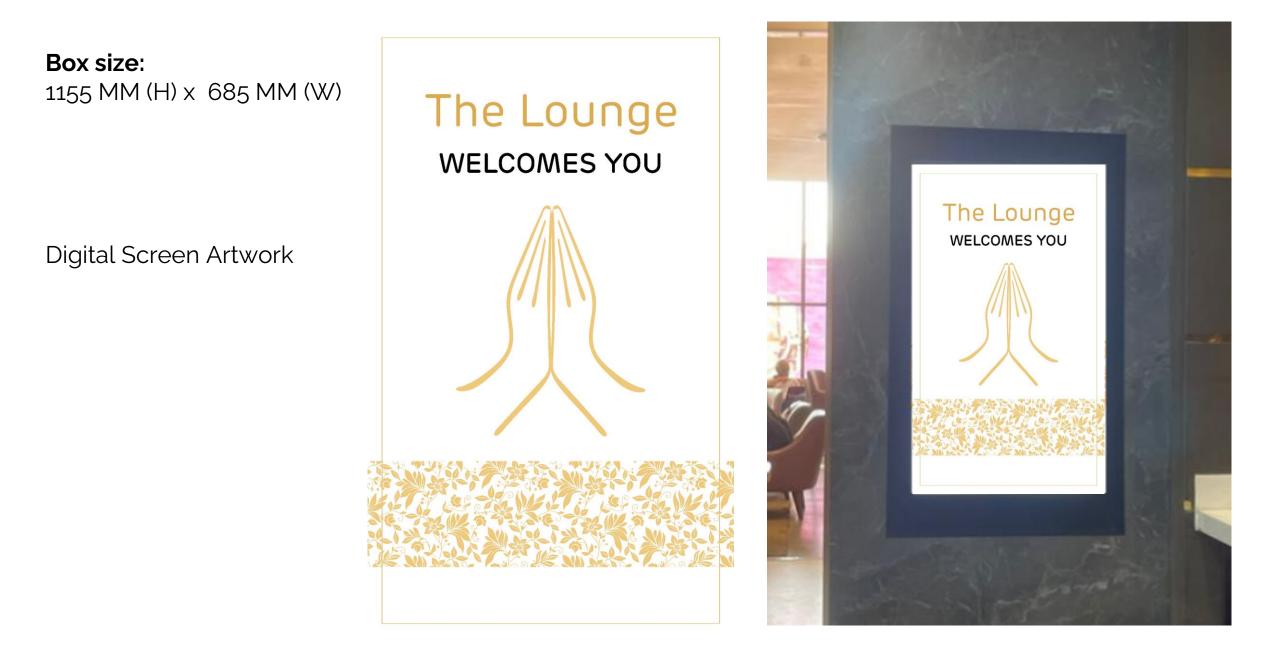

# Digital Branding near Lounge in Pillar

# The Lounge

Material Specification:

#### Frame Size:

116 Inch (H) x 123 Inch (W)

Artwork to be printed on flex or 3M By LG vinyl print and to be pasted on the