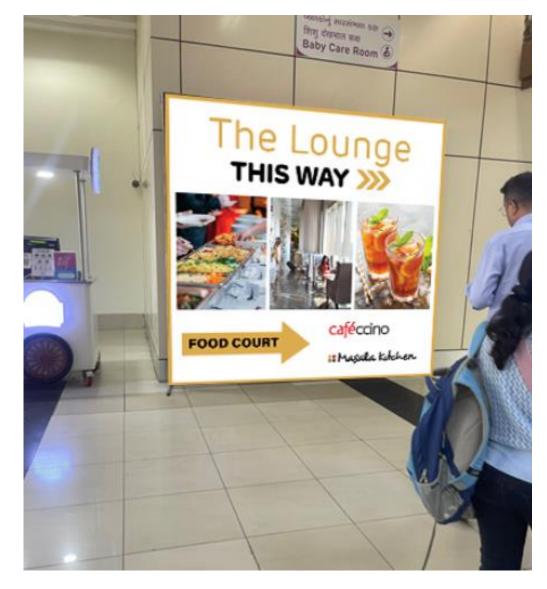

Left Wall

Wall Size: 2000 MM (H) x 6930 MM (W)

## Photo Frame Sizes (in INCHES):

48 (H) x 36 (W) – 3 Nos. 24 (H) x 24 (W) – 2 Nos. 32 (H) x 24 (W) – 2 Nos. 24 (H) x 36 (W) – 2 Nos.

#### Material Specification:

Black border wooden photo frame with artwork print in 300 gsm artcard paper will be installed on wall as per mock-up





# **Right Wall**

**Wall Size:** 1570 MM (H) x 4170 MM (W)

## **Photo Frame Sizes (in INCHES):**

18 (H) x 24 (W) – 4 Nos. 28 (H) x 24 (W) – 1 No. 36 (H) x 24 (W) – 2 Nos.

## Material Specification:

Black border wooden photo frame with artwork print in 300 gsm artcard paper will be installed on wall as per mock-up





# Digital Branding near Lounge in Pillar



# **Airport Wall Branding for Lounge & Food Court**

# The Lounge



Material Specification:



#### Frame Size:

116 Inch (H) x 123 Inch (W)

Artwork to be printed on flex or 3M By LG vinyl print and to be pasted on the