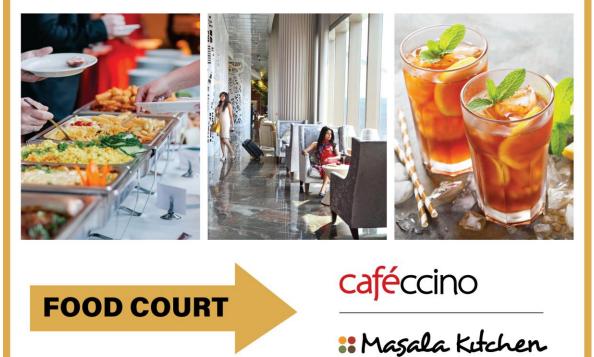

and pasted on the same.

# Left Wall

Wall Size: 2000 MM (H) x 6930 MM (W)

## Photo Frame Sizes (in INCHES):

48 (H) x 36 (W) – 3 Nos. 24 (H) x 24 (W) – 2 Nos. 32 (H) x 24 (W) – 2 Nos. 24 (H) x 36 (W) – 2 Nos.

#### Material Specification:

Black border wooden photo frame with artwork print in 300 gsm artcard paper will be installed on wall as per mock-up





# **Right Wall**

**Wall Size:** 1570 MM (H) x 4170 MM (W)

## **Photo Frame Sizes (in INCHES):**

18 (H) x 24 (W) – 4 Nos. 28 (H) x 24 (W) – 1 No. 36 (H) x 24 (W) – 2 Nos.

## Material Specification:

Black border wooden photo frame with artwork print in 300 gsm artcard paper will be installed on wall as per mock-up





# Digital Branding near Lounge in Pillar



# **Airport Wall Branding for Lounge & Food Court**

# The Lounge



Material Specification:



#### Frame Size:

116 Inch (H) x 123 Inch (W)

Artwork to be printed on flex or 3M By LG vinyl print and to be pasted on the