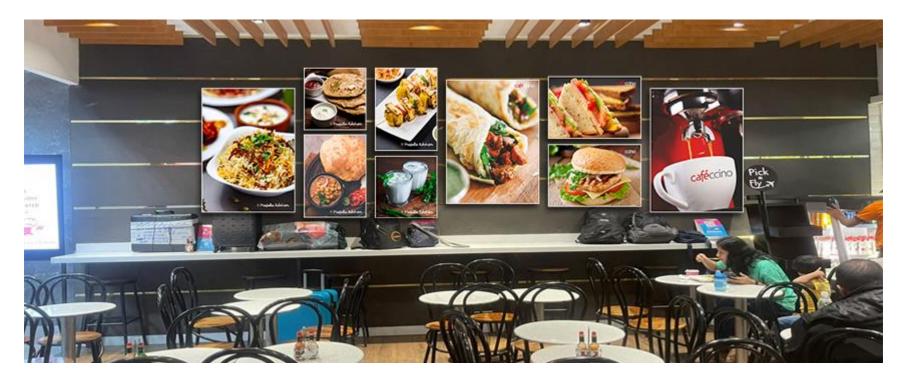

# Left Wall

Wall Size: 2000 MM (H) x 6930 MM (W)

## Photo Frame Sizes (in INCHES):

48 (H) x 36 (W) – 3 Nos. 24 (H) x 24 (W) – 2 Nos. 32 (H) x 24 (W) – 2 Nos. 24 (H) x 36 (W) – 2 Nos.

#### Material Specification:

Black border wooden photo frame with artwork print in 300 gsm artcard paper will be installed on wall as per mock-up