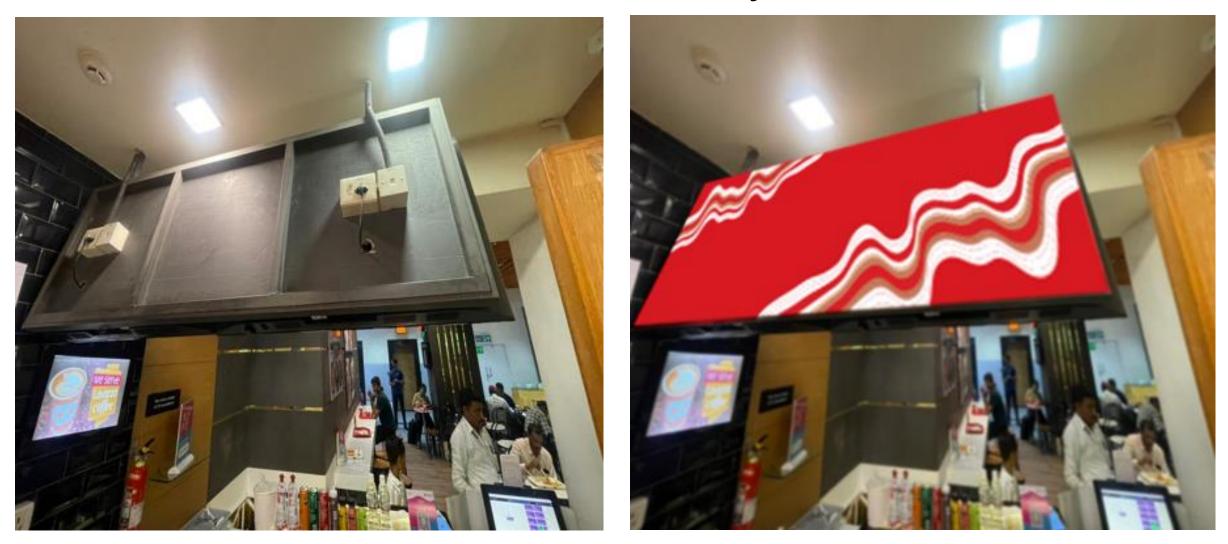

## Masala Kitchen Menu Screen back covered with black ACP

**Size:** 2 feet (H) x 13 feet (W)

## Material Specification: Black ACP to be covered in back of the menu screen