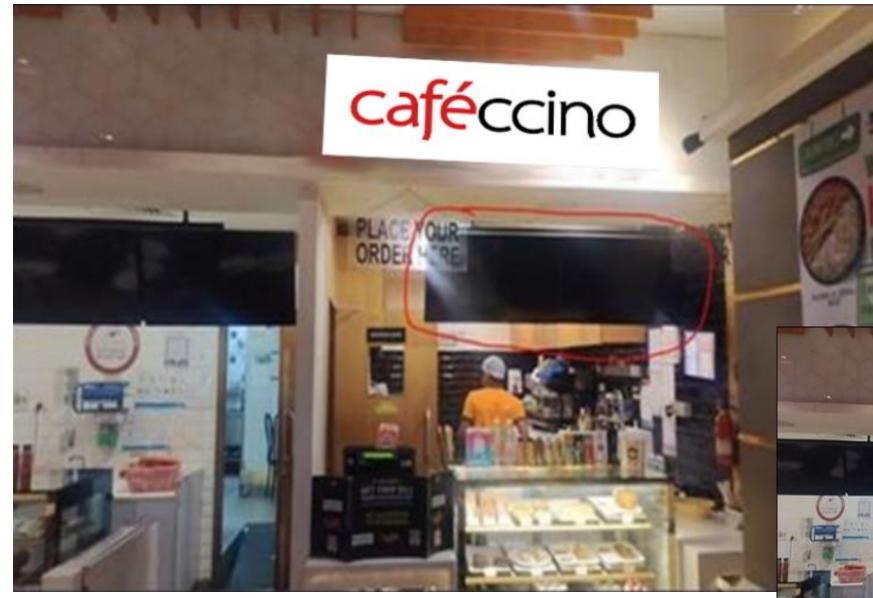

## **Baker Street to Caféccino Signage**

**Size:** 450 mm (H) x 1300 MM (W)

#### Material Specification:

50 mm depth black aluminum channel box with frosty white front acrylic and logo will be 3M by LG vinyl cut letter pasted on it.

## Caféccino Menu Screen back covered with Vinyl with ACP back

**Size:** 600 MM (H) x 1830 MM (W)

### Material Specification:

Black ACP to be covered in back of the menu screen and artwork to be print on 3M By LG vinyl and pasted on the same.