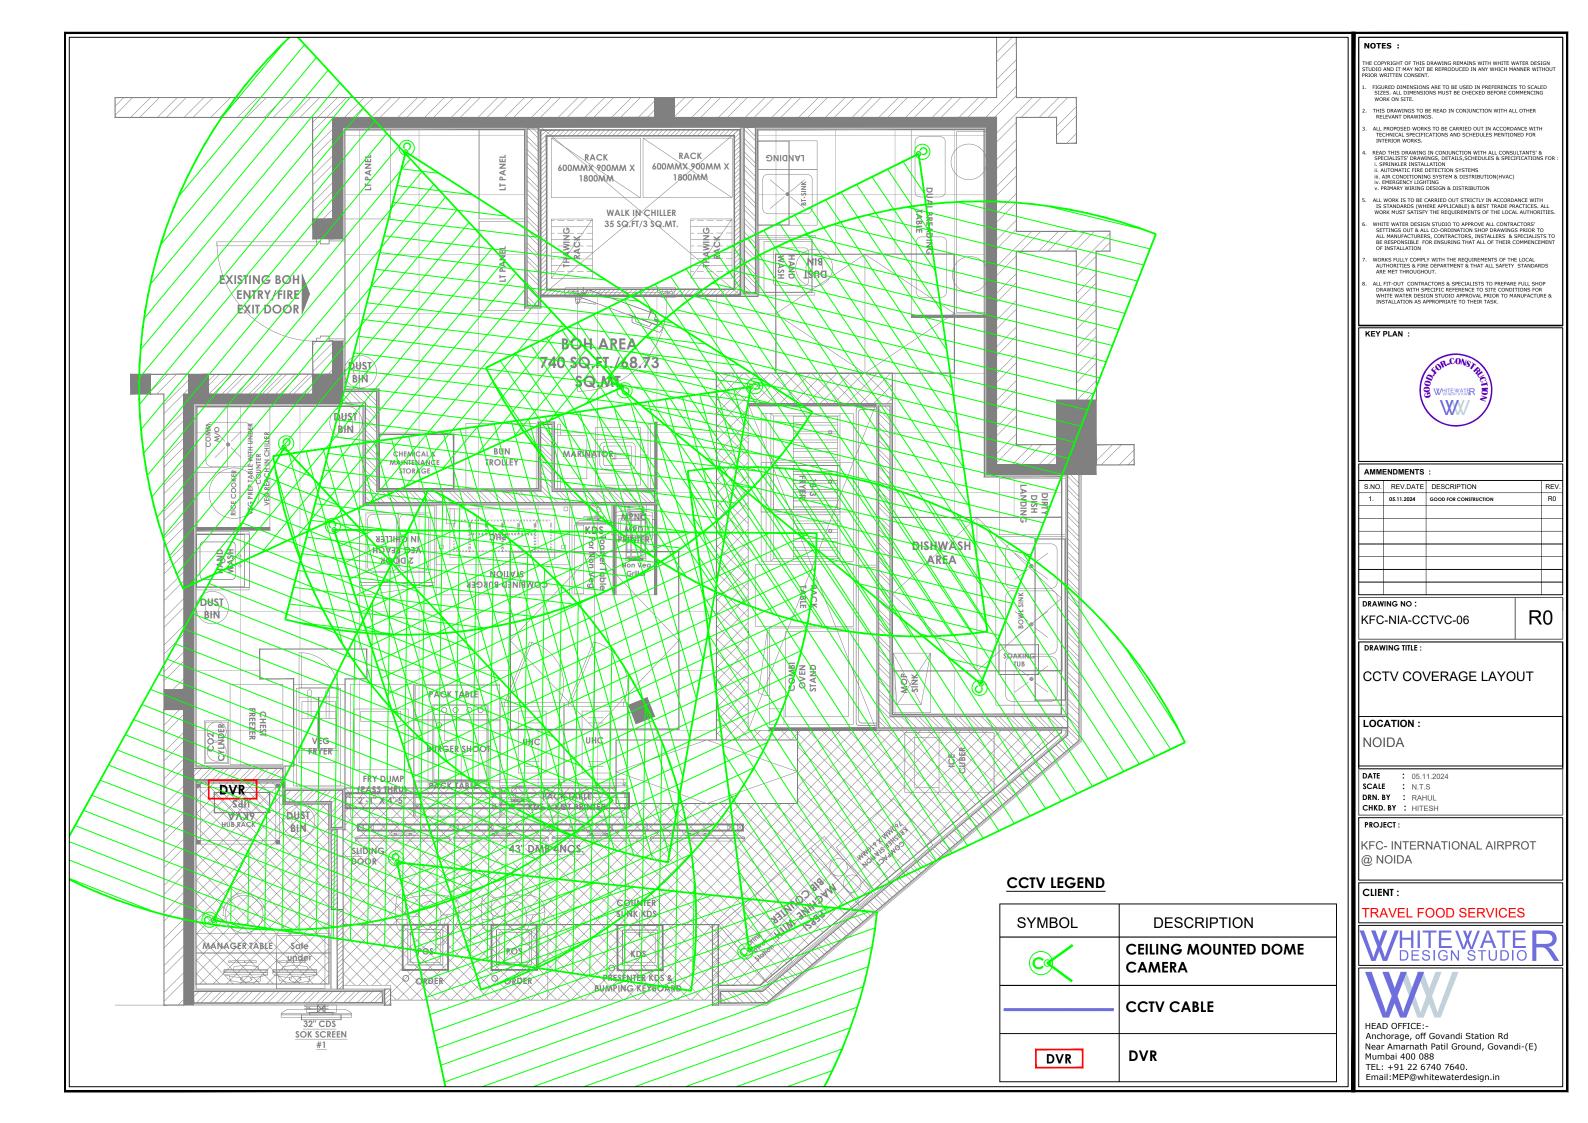

## DRAWING NO :

KFC-NIA-ME-03

DRAWING TITLE :

MANAGER DESK SB DIMENSIONS LAYOUT