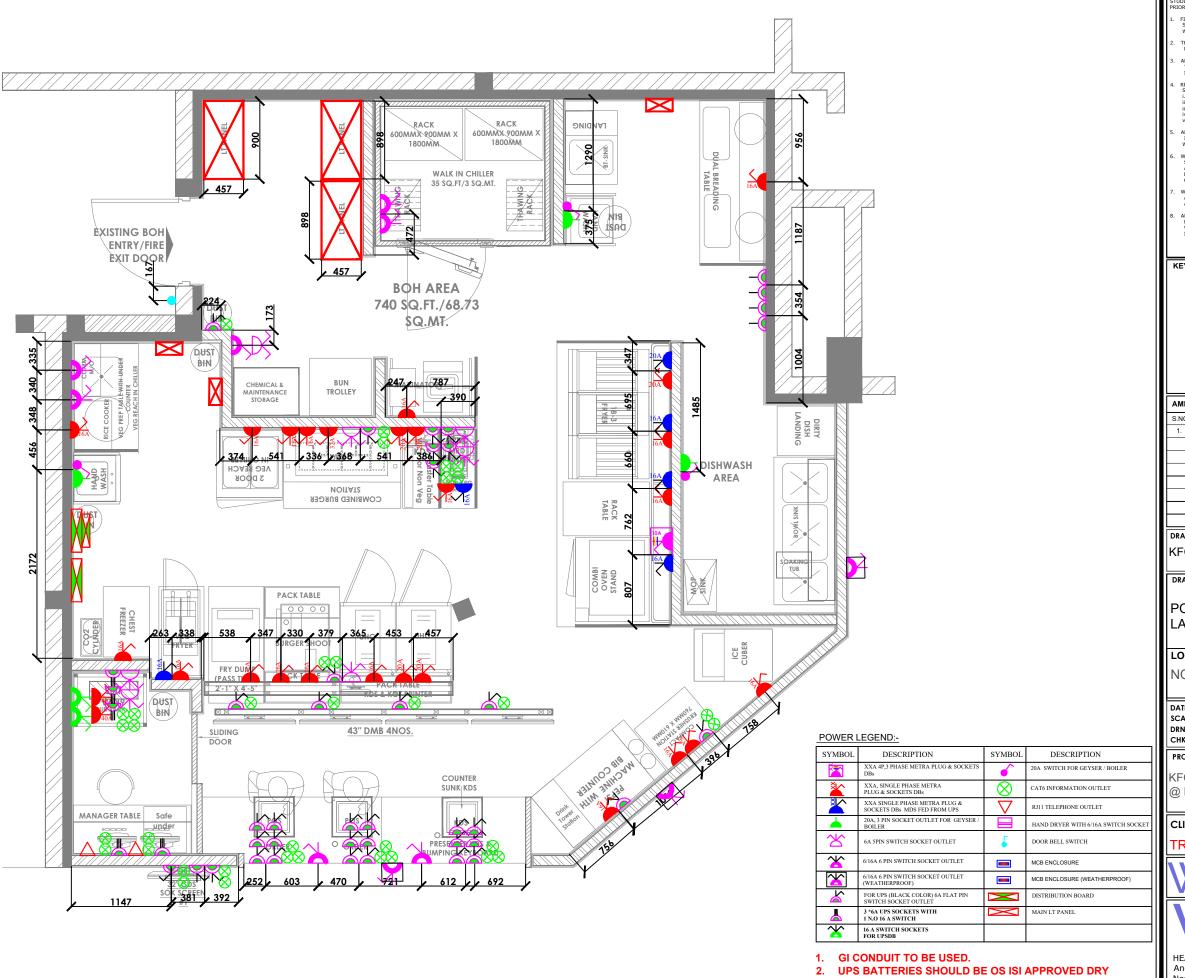

# POWER DIMENSIONS **LAYOUT**

# LOCATION:

NOIDA

DATE : 05.11.2024 SCALE : N.T.S DRN. BY : RAHUL CHKD. BY : HITESH

## PROJECT :

KFC- INTERNATIONAL AIRPROT @ NOIDA