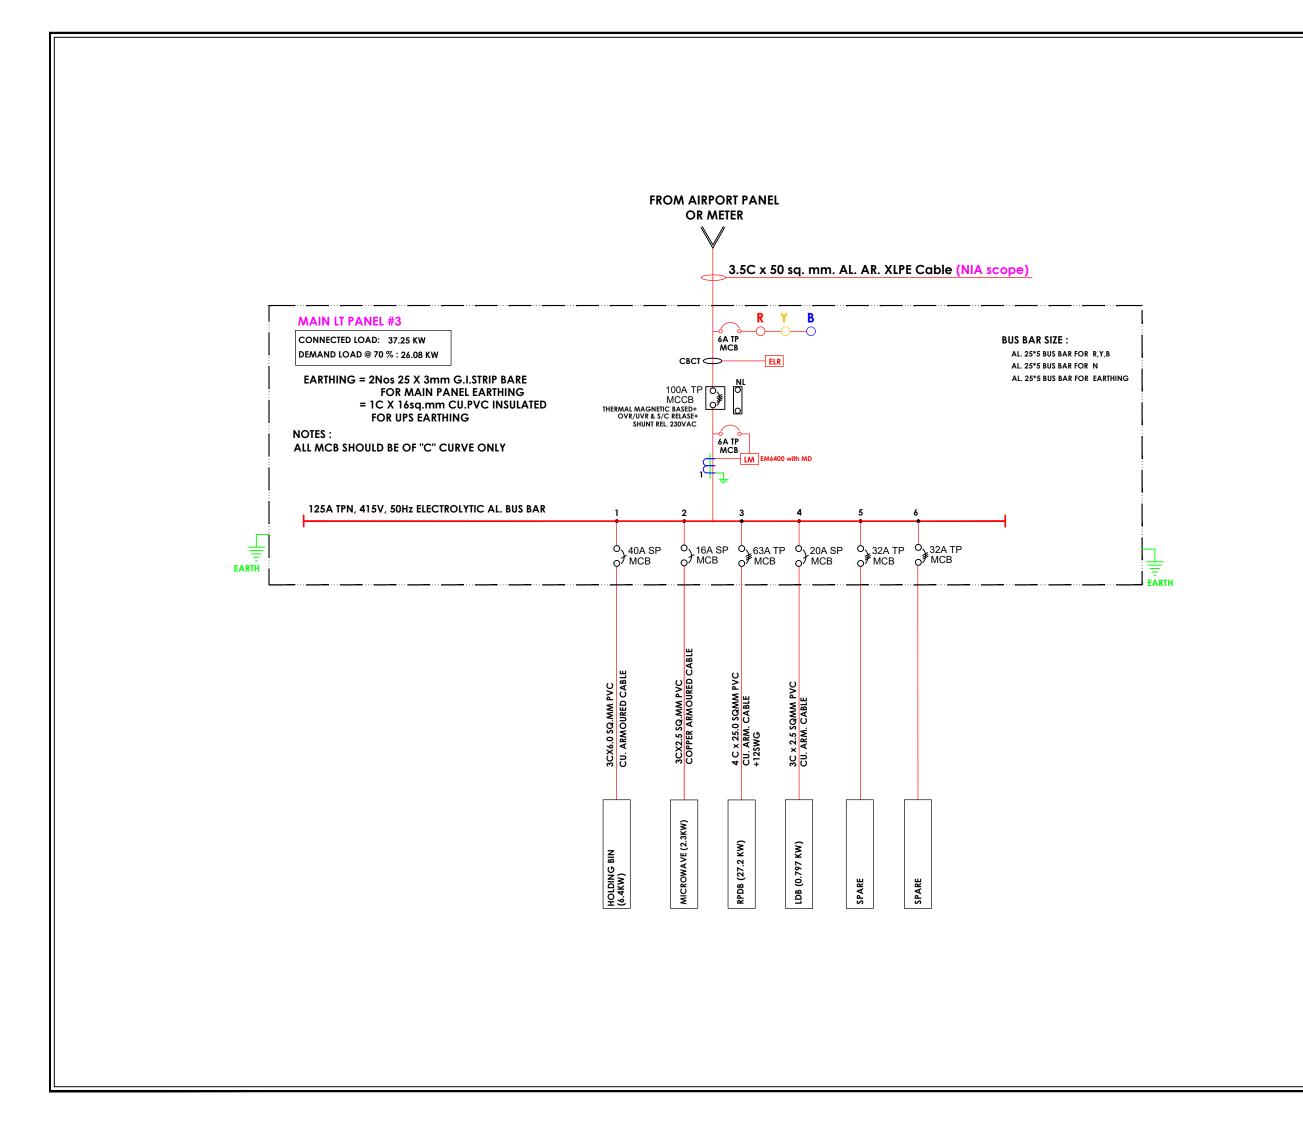

# DRAWING NO :

KFC-NIA-MLTP(3)-12

# DRAWING TITLE :

MAIN LT PANEL SINGLE LINE DIAGRAM LAYOUT