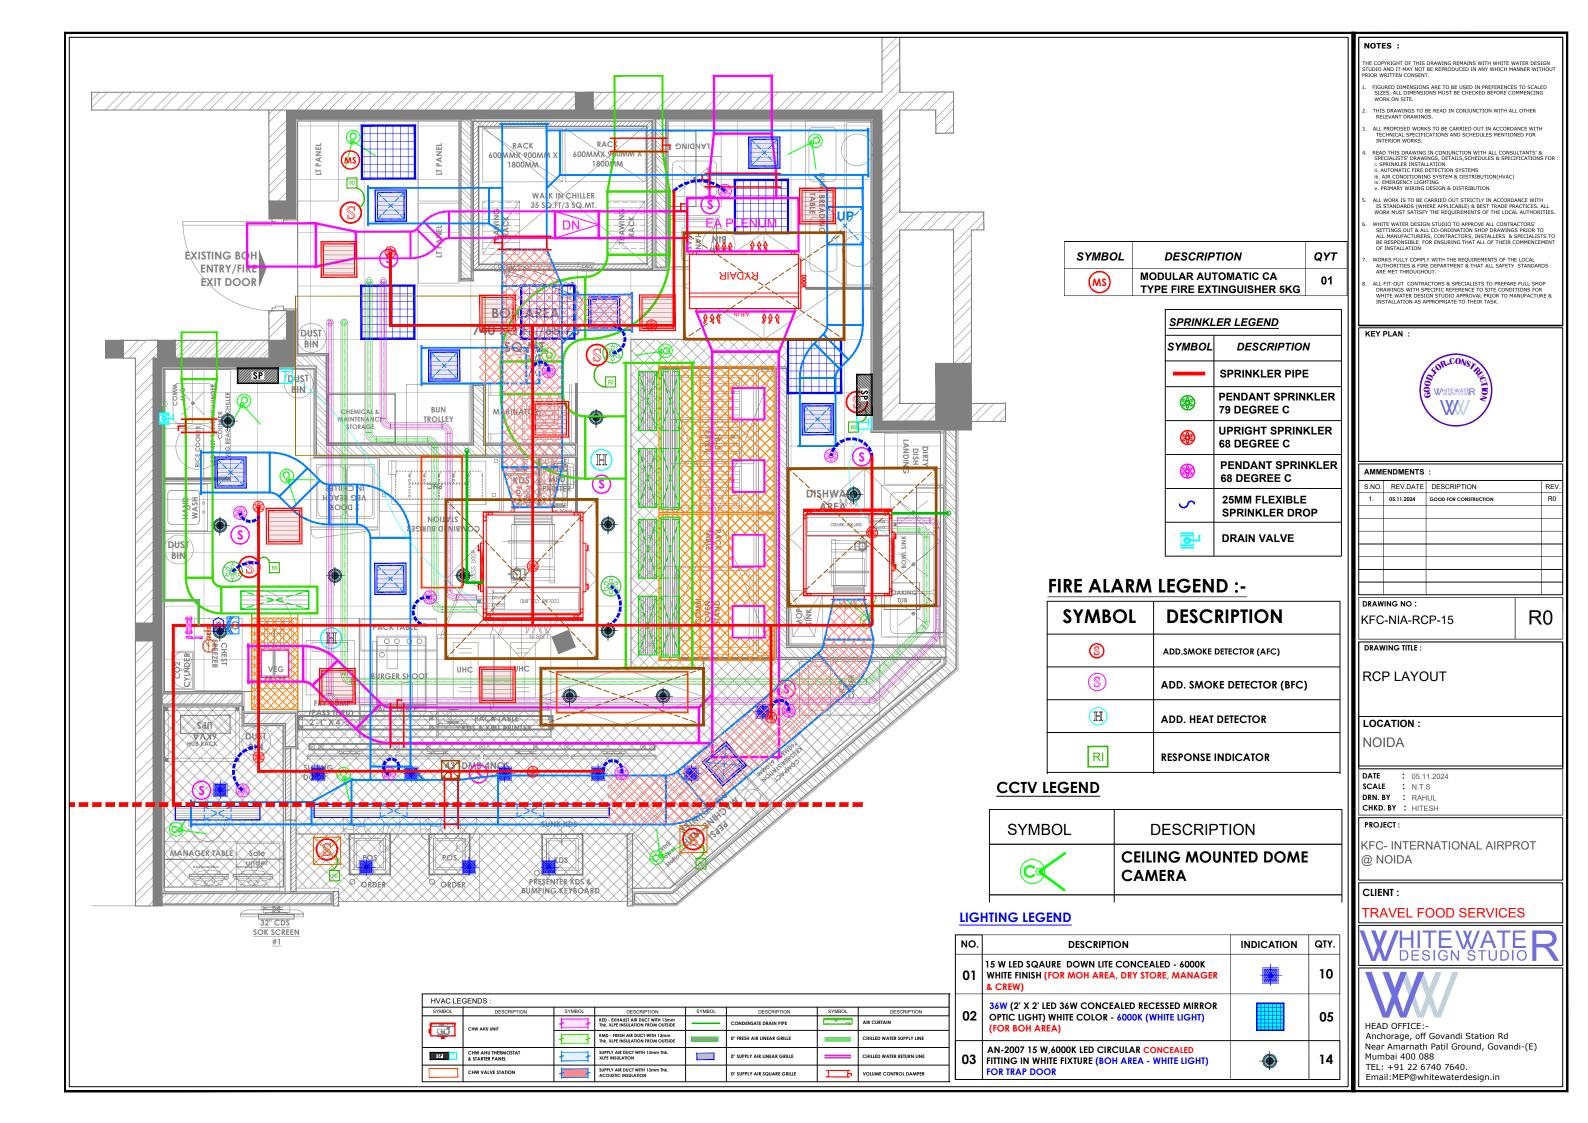

#### NOTES :

HE COPYRIGHT OF THIS DRAWING REMAINS WITH WHITE WATER DESIGN FUDIO AND IT MAY NOT BE REPRODUCED IN ANY WHICH MANNER WITHOU NOR WRITTEN CONSENT.

- THIS DRAWINGS TO BE READ IN CONJUNCTION WITH ALL OTHER RELEVANT DRAWINGS.

- READ THIS DRAWING IN CONJUNCTION WITH ALL CONSULTANTS' & SPECIALISTS' DRAWINGS, DETAILS, SCHEDULES & SPECIFICATIONS I. SPRINKLER INSTALLATION II. ARITOMATIC FIRE DETECTION SYSTEMS III. ARICOMOTIONING SYSTEM & DISTRIBUTION(HVAC) IV. EMERGENCY LIGHTING IV. EMERGENCY LIGHTING OF STEMP AND ARITOMATIC OF STEMP AND ARITOMA

- ALL WORK IS TO BE CARRIED OUT STRICTLY IN ACCORDANCE WITH IS STANDARDS (WHERE APPLICABLE) & BEST TRADE PRACTICES. ALL WORK MUST SATISFY THE REQUIREMENTS OF THE LOCAL AUTHORITI

#### KEY PLAN:

## AMMENDMENTS :

| S.NO. | REV.DATE   | DESCRIPTION           | REV. |
|-------|------------|-----------------------|------|
| 1.    | 05.11.2024 | GOOD FOR CONSTRUCTION | R0   |
|       |            |                       |      |
|       |            |                       |      |
|       |            |                       |      |
|       |            |                       |      |
|       |            |                       |      |
|       |            |                       |      |
|       |            |                       |      |

# DRAWING NO :

KFC-NIA-PWRD-02

DRAWING TITLE :

# POWER DIMENSIONS **LAYOUT**