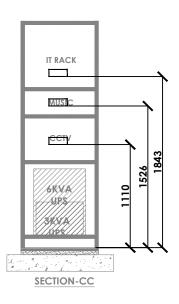

## TRAVEL FOOD SERVICES

Anchorage, off Govandi Station Rd Near Amarnath Patil Ground, Govandi-(E) Mumbai 400 088

MANAGER **TABLE & IT RACK** 