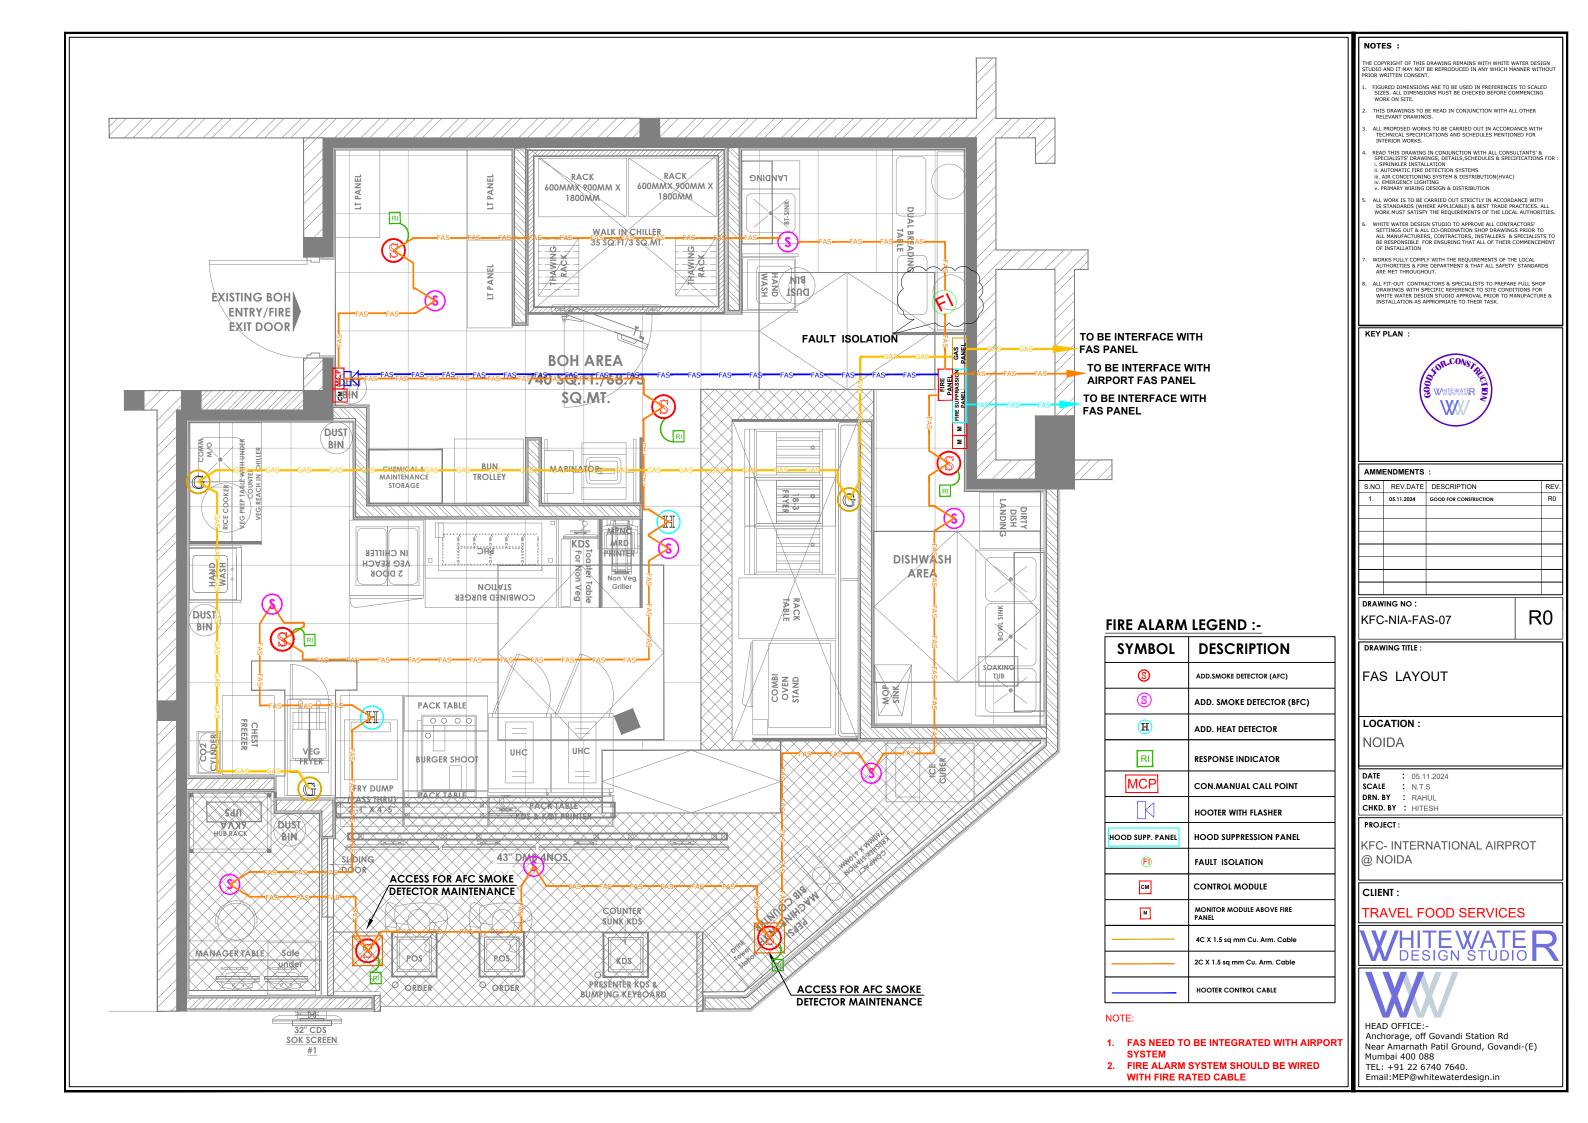

D FOR CONSTRUCTION | R0  |
| ı |       |            |                       |     |
| ı |       |            |                       |     |
| ı |       |            |                       |     |
| ı |       |            |                       |     |
| ı |       |            |                       |     |
| ı |       |            |                       |     |
| ı |       |            |                       |     |

R0

## DRAWING NO :

KFC-NIA-ME-03

DRAWING TITLE :

MANAGER DESK SB DIMENSIONS LAYOUT

# LOCATION:

NOIDA

DATE : 05.11.2024 SCALE : N.T.S DRN. BY : RAHUL CHKD. BY : HITESH

# PROJECT:

KFC- INTERNATIONAL AIRPROT @ NOIDA

## CLIENT:

## TRAVEL FOOD SERVICES





HEAD OFFICE:-Anchorage, off Govandi Station Rd Near Amarnath Patil Ground, Govandi-(E) Mumbai 400 088



















## NOTES :

HE COPYRIGHT OF THIS DRAWING REMAINS WITH WHITE WATER DESIGN TUDIO AND IT MAY NOT BE REPRODUCED IN ANY WHICH MANNER WITHOUT

- THIS DRAWINGS TO BE READ IN CONJUNCTION WITH ALL OTHER RELEVANT DRAWINGS.
- READ THIS DRAWING IN CONJUNCTION WITH ALL CONSULTANTS' & SPECIALISTS' DRAWINGS, DETAILS, SCHEDULES & SPECIFICATIONS I. SPRINKER INSTALLATION II. AUTOMATIC FIRE DETECTION SYSTEMS III. AIR CONDITIONING SYSTEM & DISTRIBUTION(HVAC) IV. EMERGENCY LIGHTING IV. PRIMARY WITHING DESIGN & DISTRIBUTION

- ALL WORK IS TO BE CARRIED OUT STRICTLY IN ACCORDANCE WITH IS STANDARDS (WHERE APPLICABLE) & BEST TRADE PRACTICES. ALL WORK MUST SATISFY THE REQUIREMENTS OF THE LOCAL AUTHORITI

#### KEY PLAN:



#### AMMENDMENTS

| ı | S.NO. | REV.DATE   | DESCRIPTION           | REV. |
|---|-