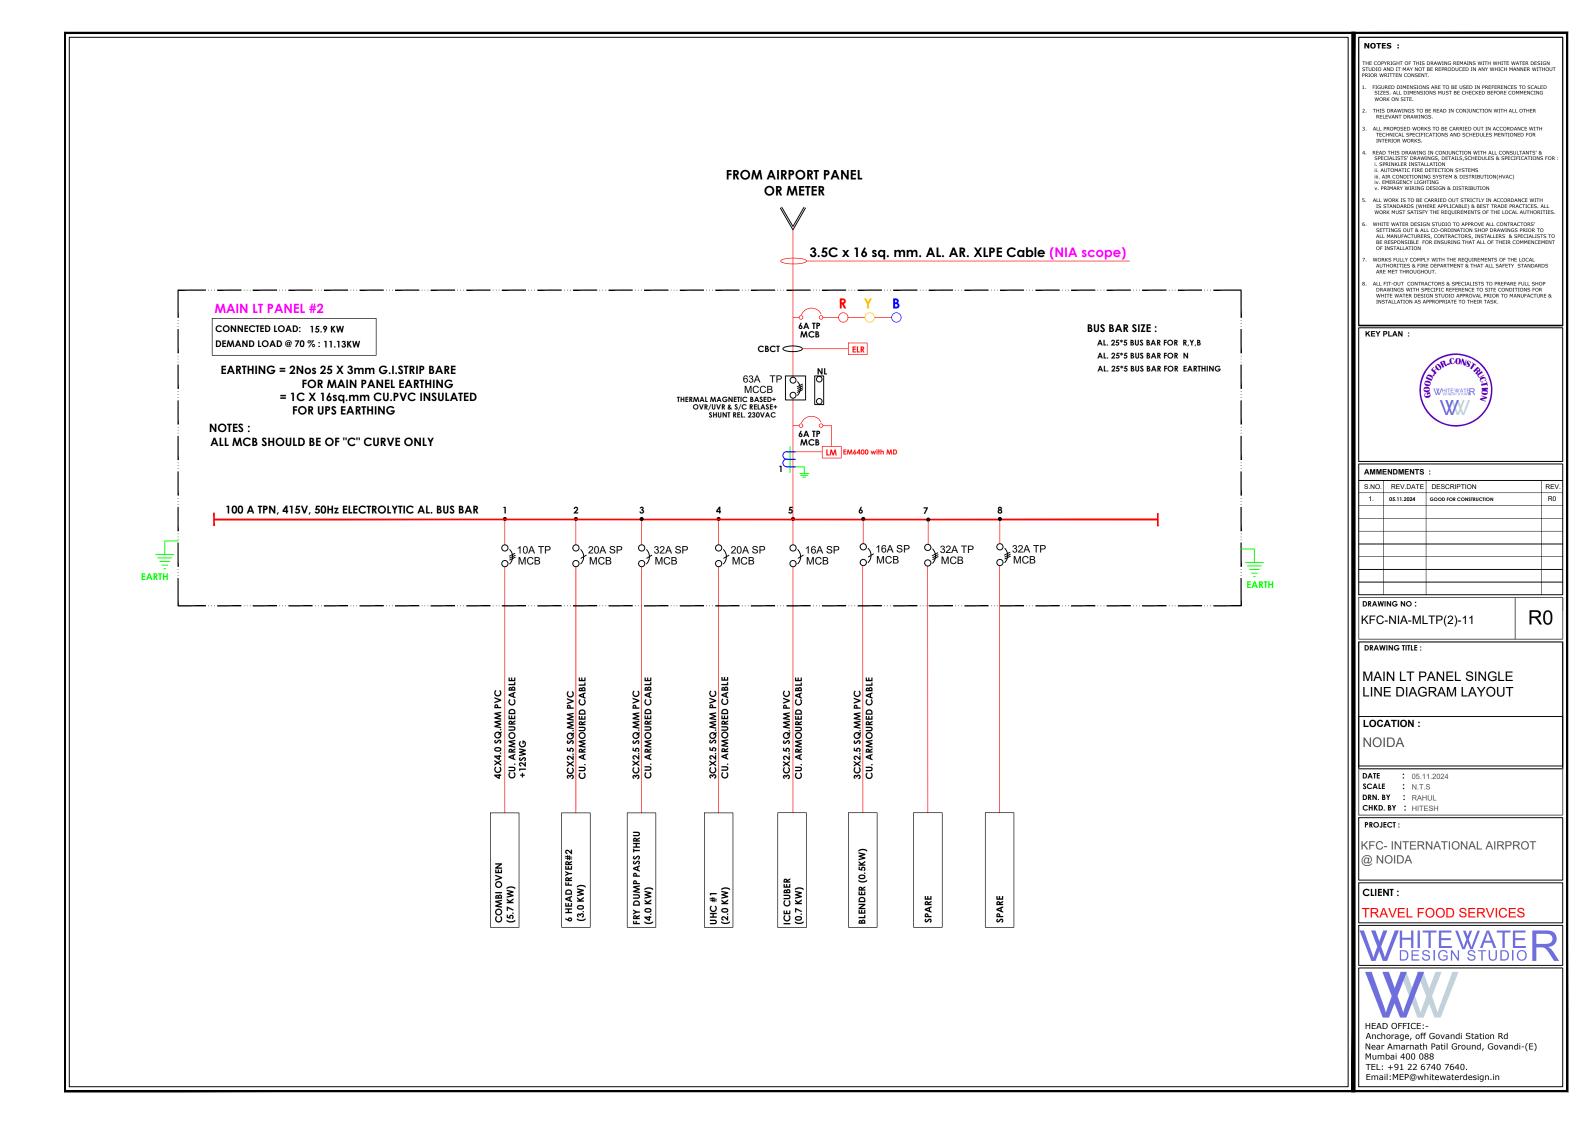

# DRAWING NO :

KFC-NIA-MLTP(3)-12

# DRAWING TITLE :

MAIN LT PANEL SINGLE LINE DIAGRAM LAYOUT