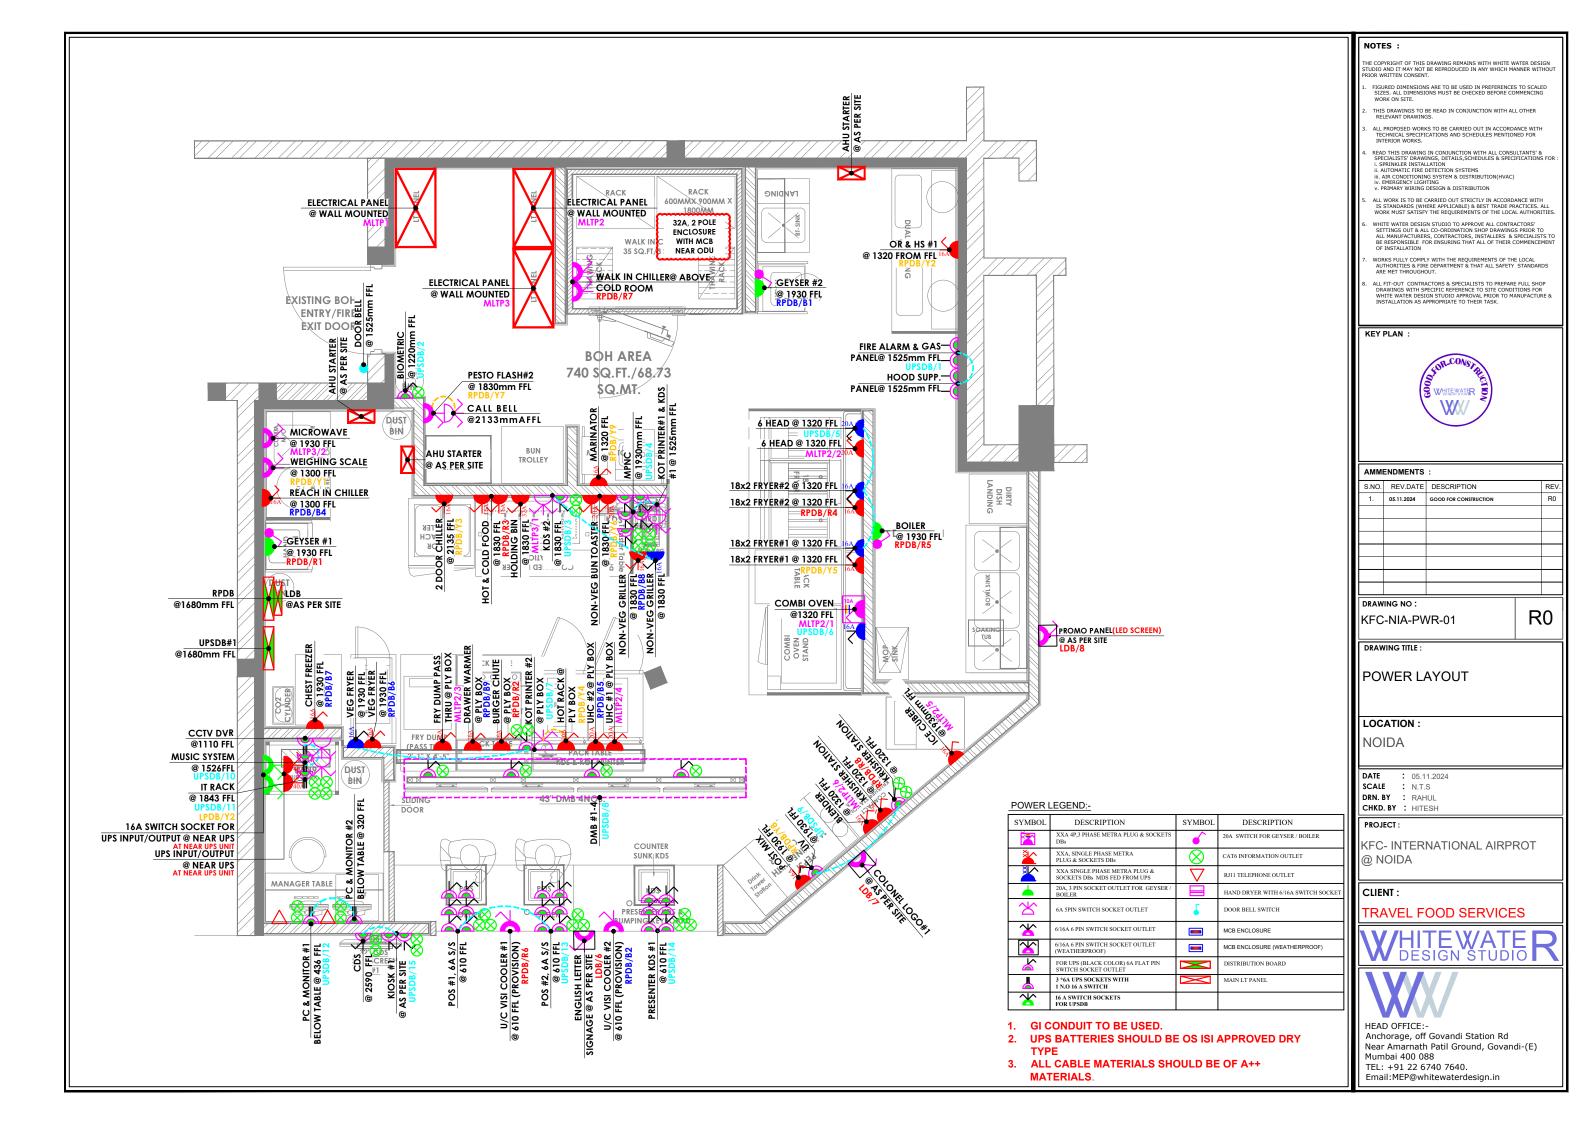

# POWER DIMENSIONS **LAYOUT**

# LOCATION:

NOIDA

DATE : 05.11.2024 SCALE : N.T.S DRN. BY : RAHUL CHKD. BY : HITESH

## PROJECT :

KFC- INTERNATIONAL AIRPROT @ NOIDA