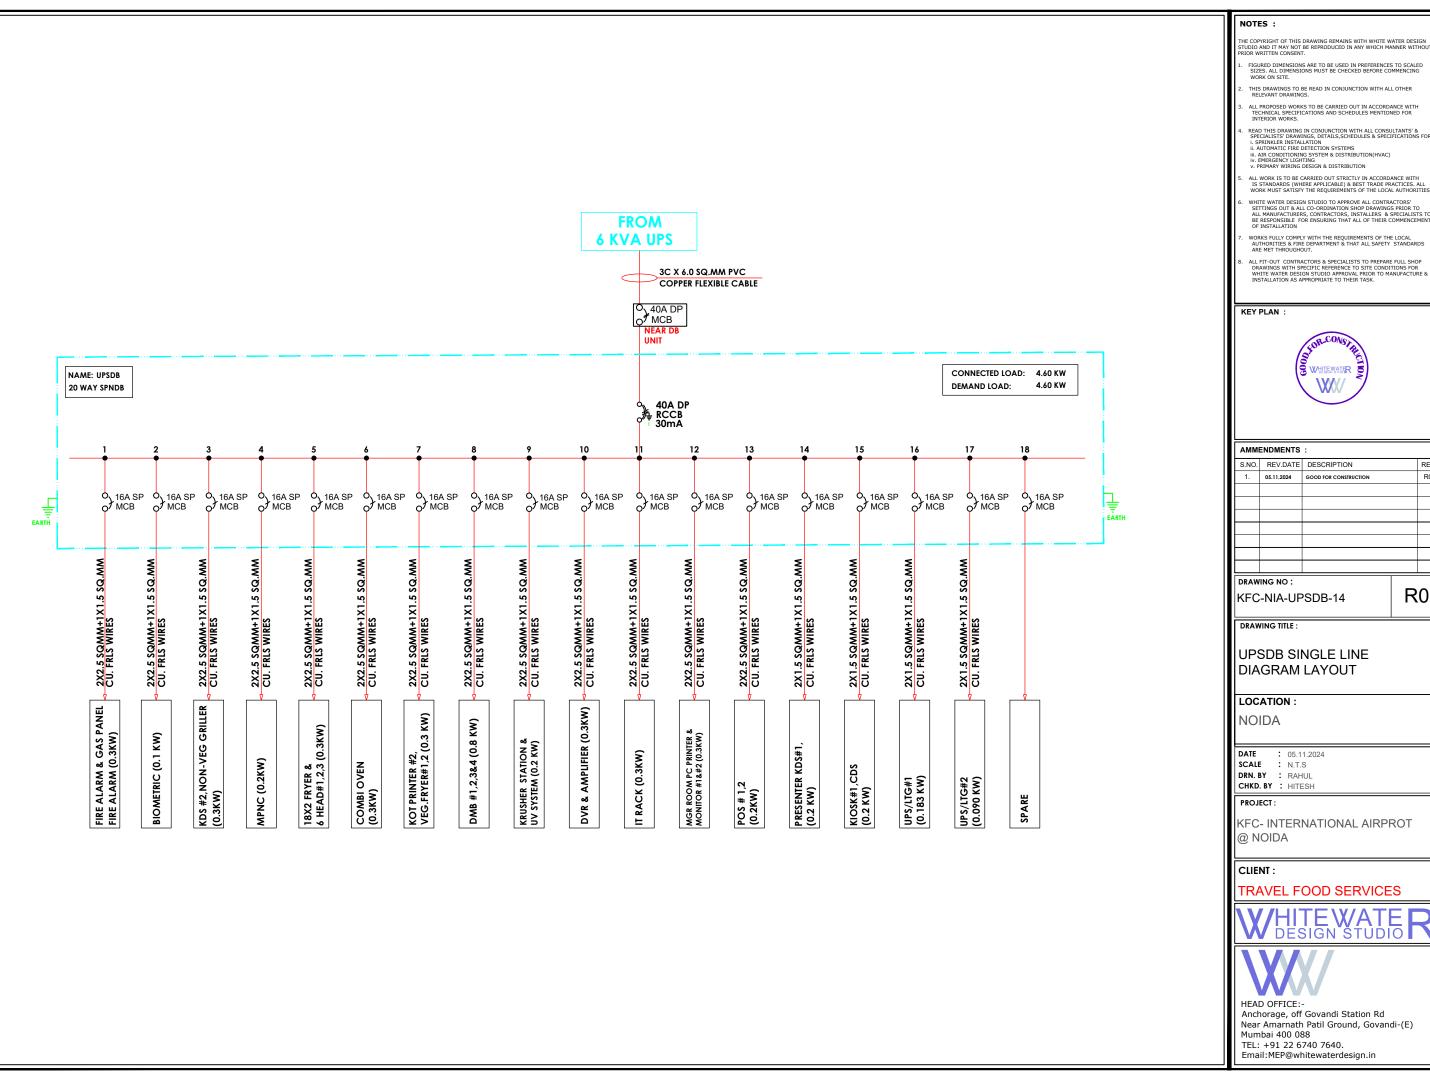

# **UPSDB SINGLE LINE** DIAGRAM LAYOUT

: 05.11.2024 SCALE : N.T.S DRN. BY : RAHUL

KFC- INTERNATIONAL AIRPROT