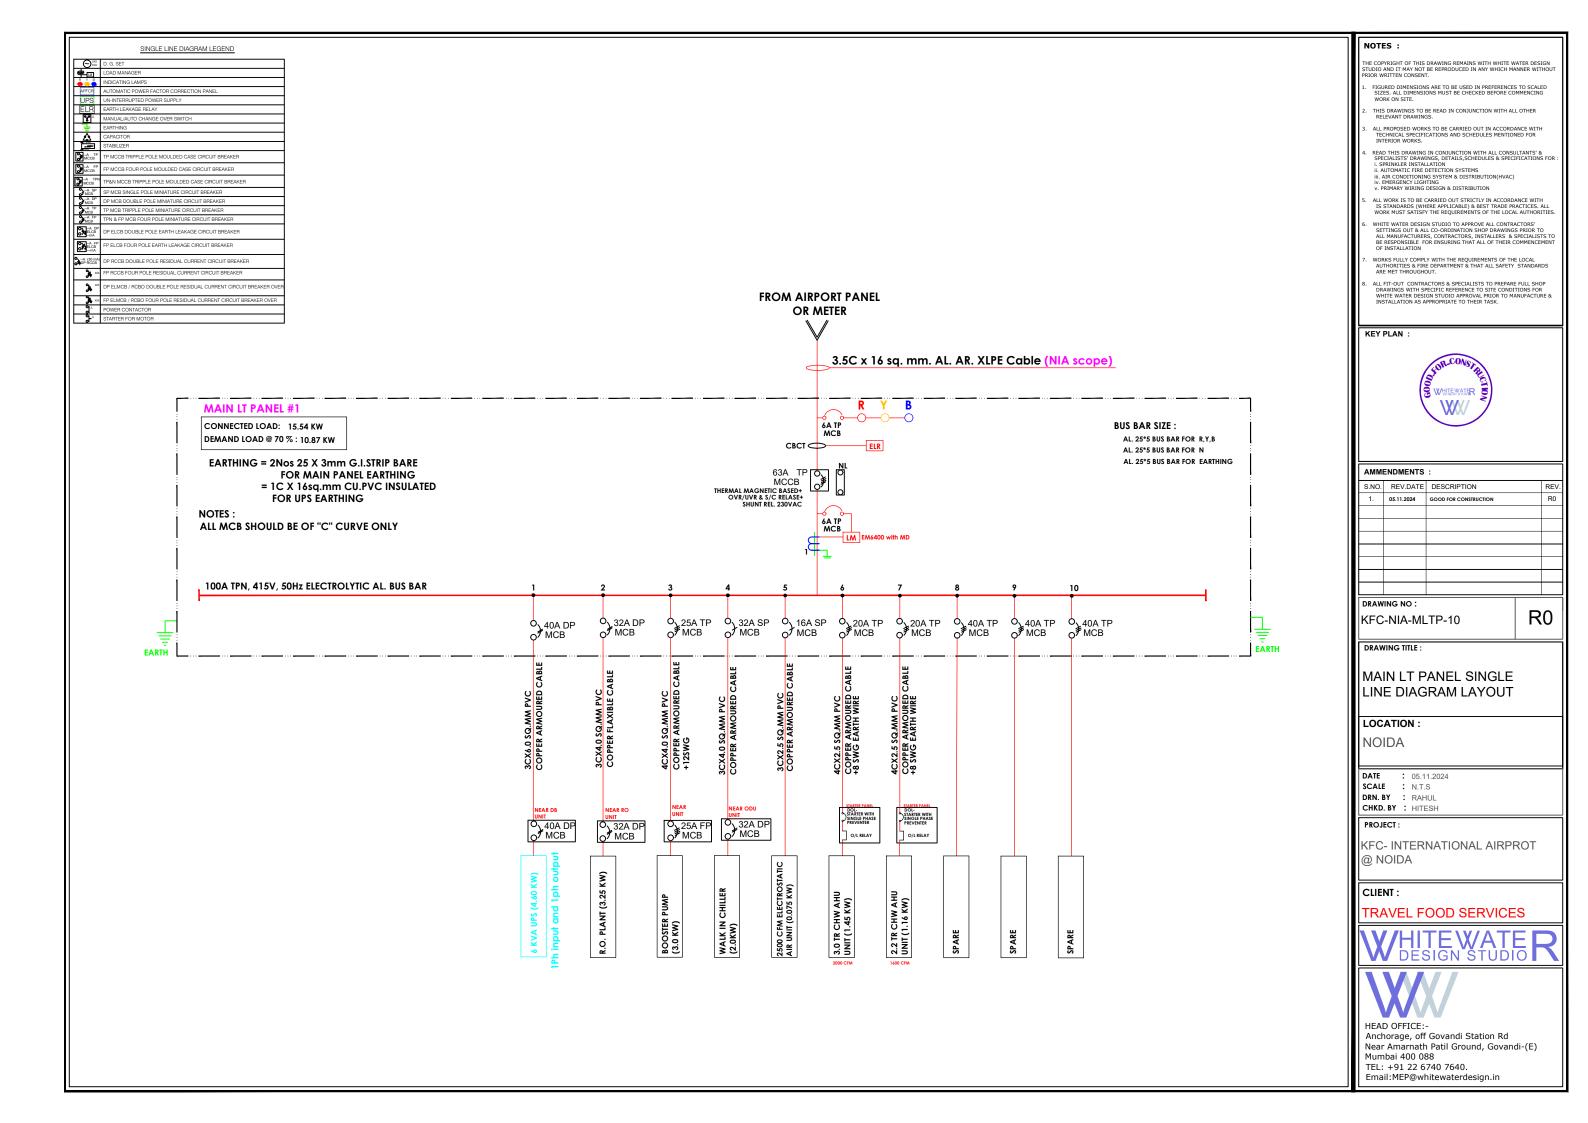

# DRAWING NO :

KFC-NIA-MLTP(3)-12

# DRAWING TITLE :

MAIN LT PANEL SINGLE LINE DIAGRAM LAYOUT