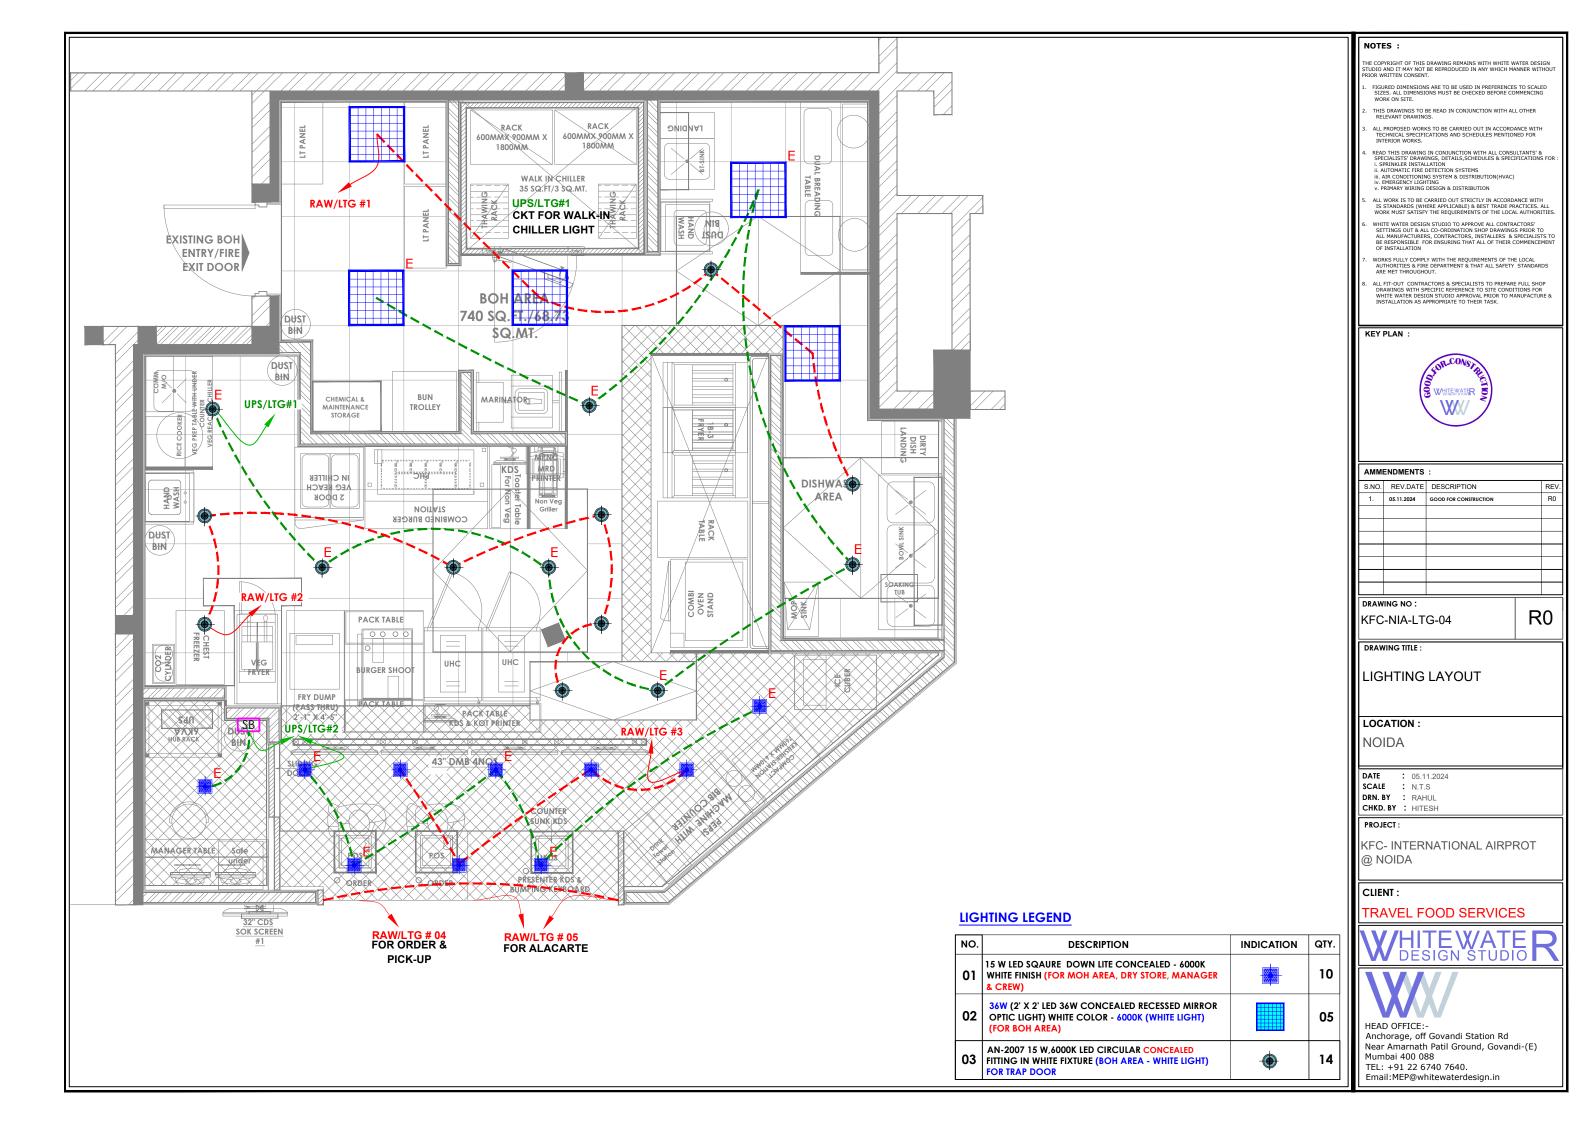

| GOOD FOR CONSTRUCTION | R0  |
| ı |       |            |                       |     |
| ı |       |            |                       |     |
| ı |       |            |                       |     |
| ı |       |            |                       |     |
| ı |       |            |                       |     |
| ı |       |            |                       |     |
| ı |       |            |                       |     |

R0

## DRAWING NO :

KFC-NIA-ME-03

DRAWING TITLE :

MANAGER DESK SB DIMENSIONS LAYOUT

# LOCATION:

NOIDA

DATE : 05.11.2024 SCALE : N.T.S DRN. BY : RAHUL CHKD. BY : HITESH

# PROJECT:

KFC- INTERNATIONAL AIRPROT @ NOIDA

## CLIENT:

## TRAVEL FOOD SERVICES





HEAD OFFICE:-Anchorage, off Govandi Station Rd Near Amarnath Patil Ground, Govandi-(E) Mumbai 400 088



















## NOTES :

HE COPYRIGHT OF THIS DRAWING REMAINS WITH WHITE WATER DESIGN TUDIO AND IT MAY NOT BE REPRODUCED IN ANY WHICH MANNER WITHOUT

- THIS DRAWINGS TO BE READ IN CONJUNCTION WITH ALL OTHER RELEVANT DRAWINGS.
- READ THIS DRAWING IN CONJUNCTION WITH ALL CONSULTANTS' & SPECIALISTS' DRAWINGS, DETAILS, SCHEDULES & SPECIFICATIONS I. SPRINKER INSTALLATION II. AUTOMATIC FIRE DETECTION SYSTEMS III. AIR CONDITIONING SYSTEM & DISTRIBUTION(HVAC) IV. EMERGENCY LIGHTING IV. PRIMARY WITHING DESIGN & DISTRIBUTION

- ALL WORK IS TO BE CARRIED OUT STRICTLY IN ACCORDANCE WITH IS STANDARDS (WHERE APPLICABLE) & BEST TRADE PRACTICES. ALL WORK MUST SATISFY THE REQUIREMENTS OF THE LOCAL AUTHORITI

#### KEY PLAN:



#### AMMENDMENTS

| ı | S.NO. | REV.DATE   | DESCRIPTION           | REV. |