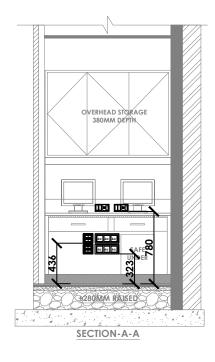

## DRAWING NO :

KFC-NIA-ME-03

DRAWING TITLE :

MANAGER DESK SB DIMENSIONS LAYOUT

# LOCATION:

NOIDA

DATE : 05.11.2024 SCALE : N.T.S DRN. BY : RAHUL CHKD. BY : HITESH

# PROJECT:

KFC- INTERNATIONAL AIRPROT @ NOIDA