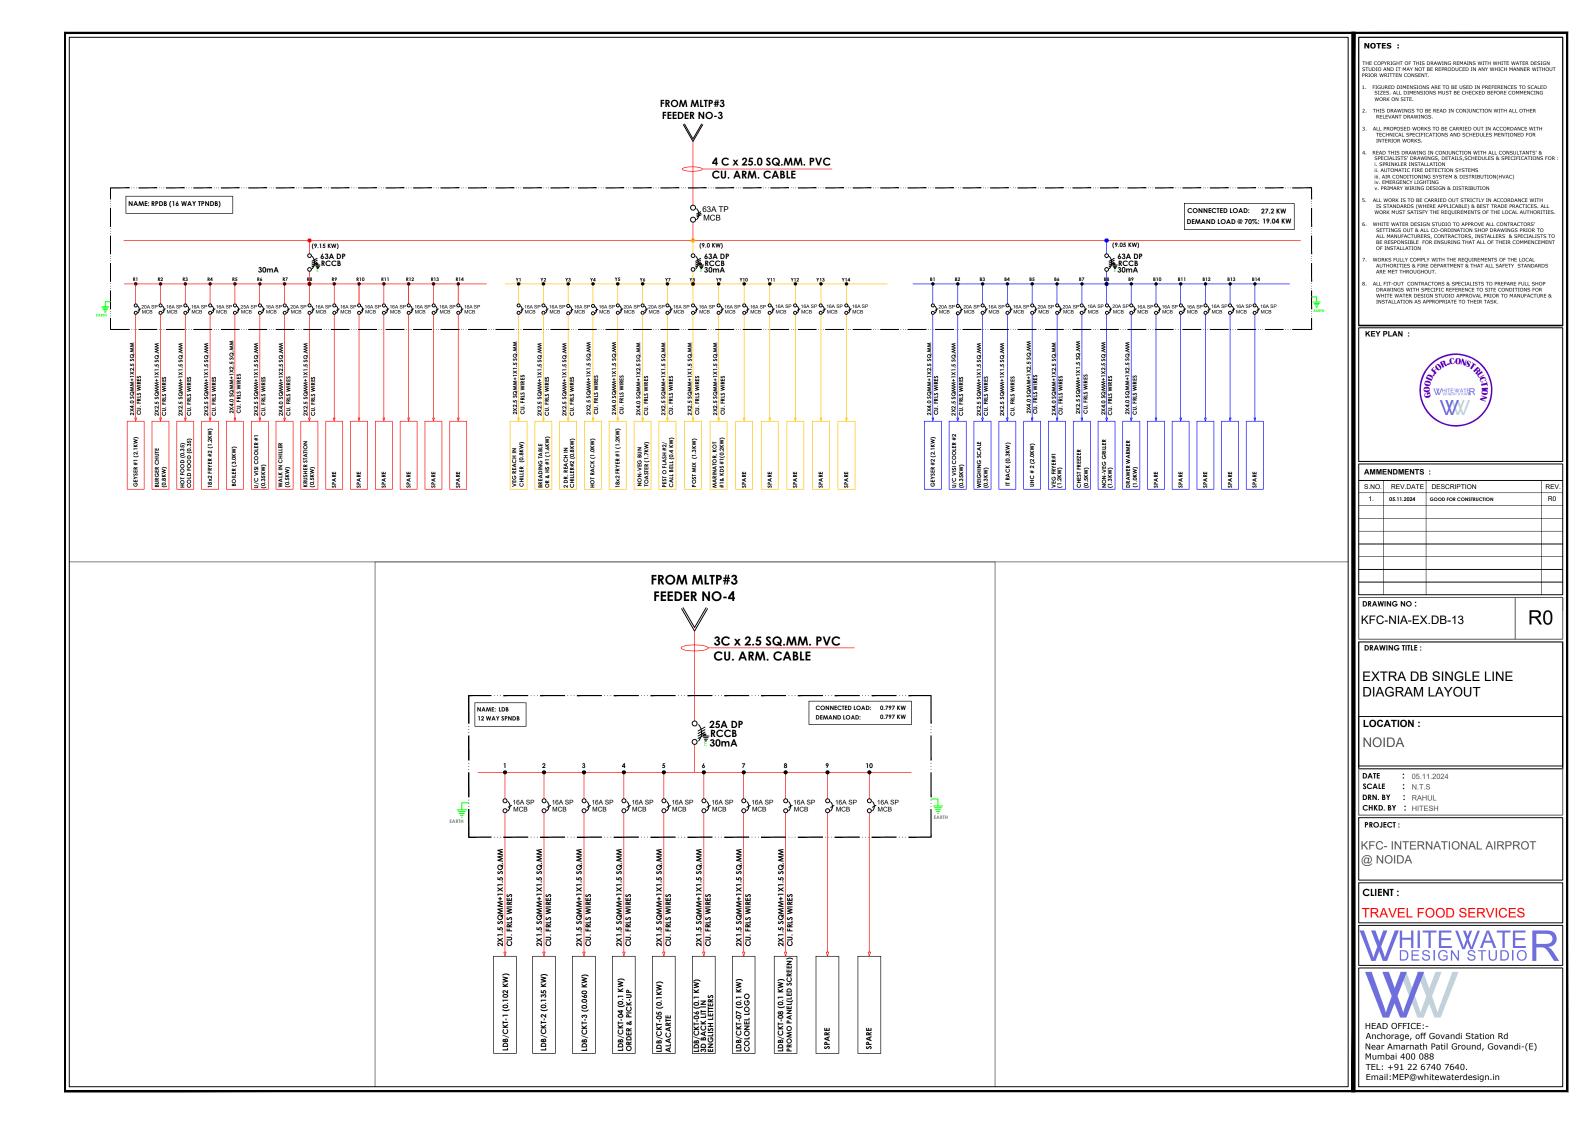

## DRAWING NO :

KFC-NIA-ME-03

DRAWING TITLE :

MANAGER DESK SB DIMENSIONS LAYOUT