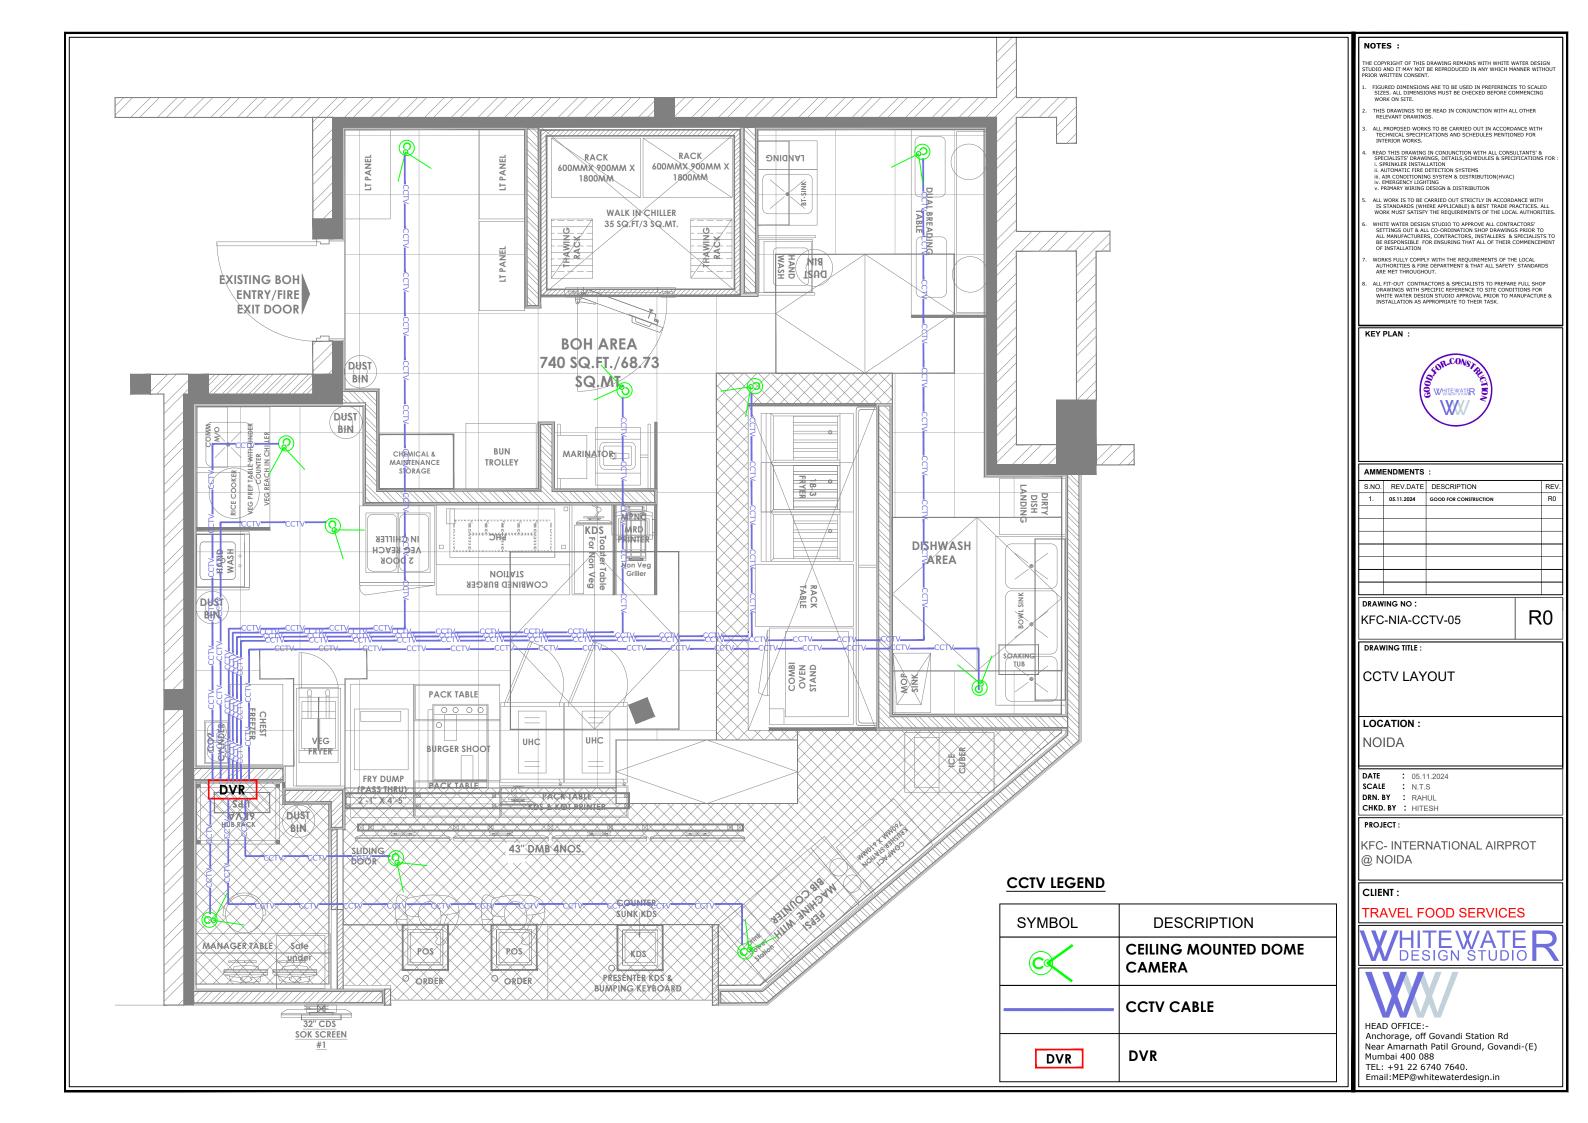

## DRAWING NO :

KFC-NIA-ME-03

DRAWING TITLE :

MANAGER DESK SB DIMENSIONS LAYOUT