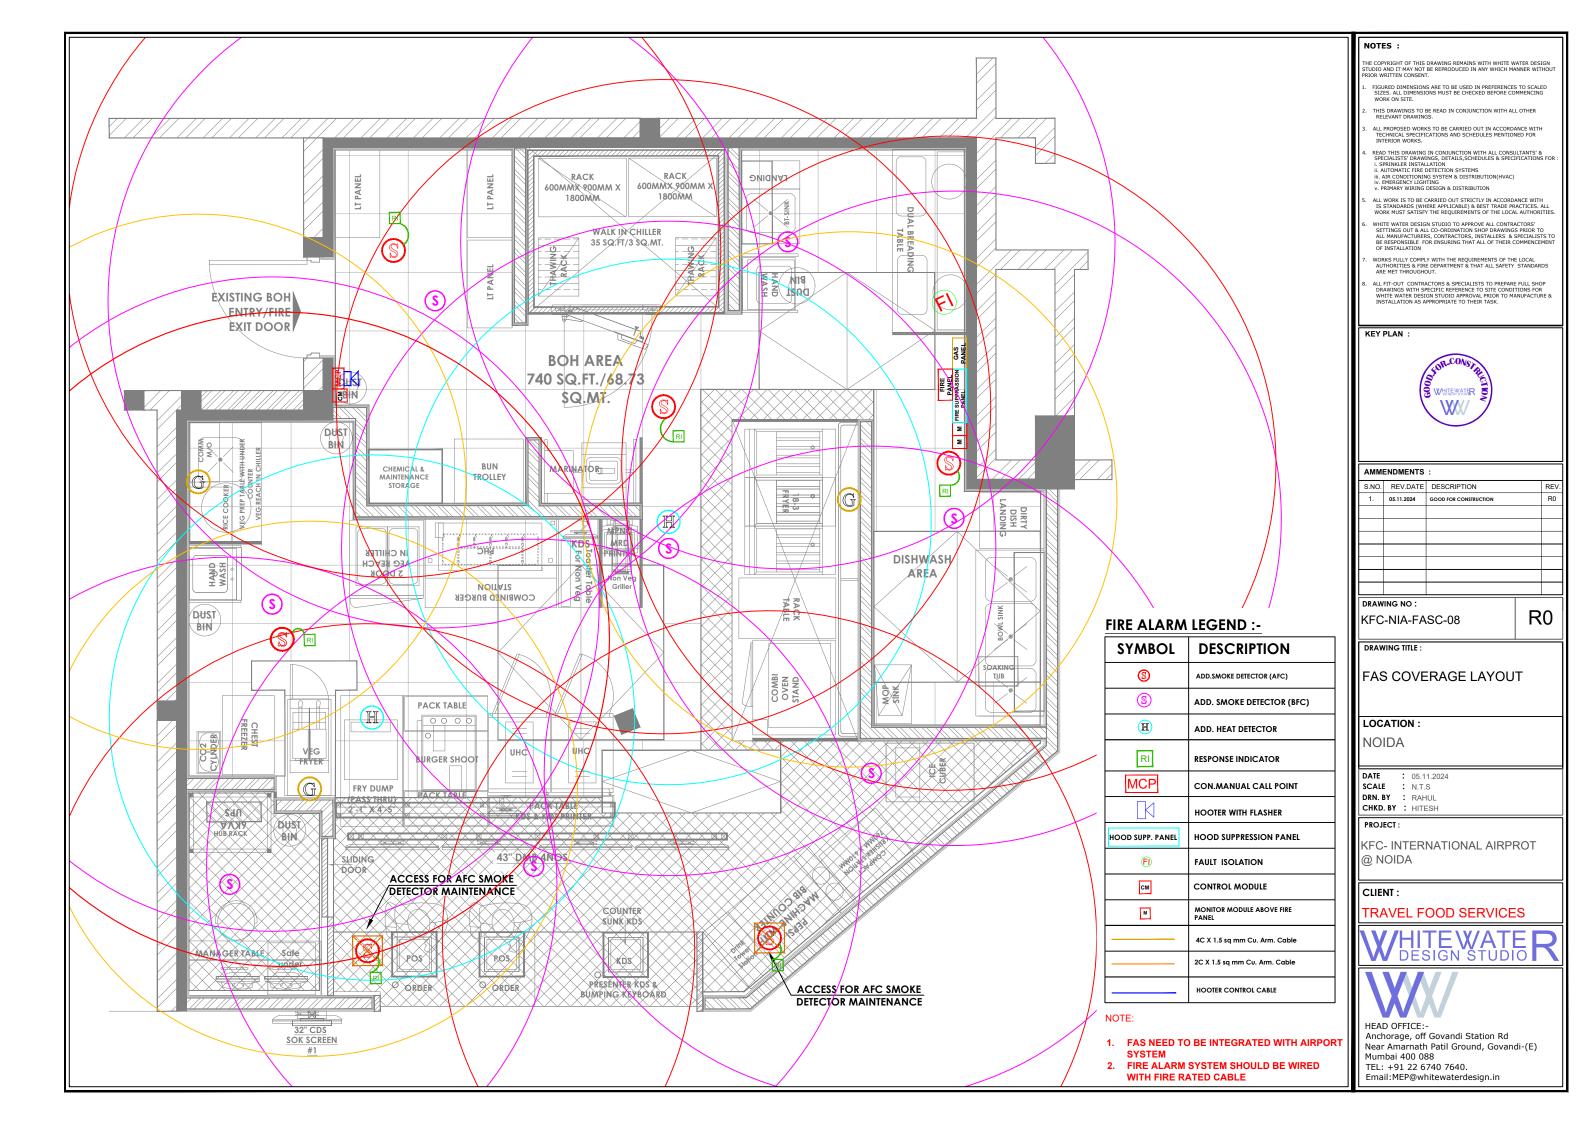

FOR CONSTRUCTION | R0  |
| ı |       |            |                       |     |
| ı |       |            |                       |     |
| ı |       |            |                       |     |
| ı |       |            |                       |     |
| ı |       |            |                       |     |
| ı |       |            |                       |     |
| ı |       |            |                       |     |

R0

## DRAWING NO :

KFC-NIA-ME-03

DRAWING TITLE :

MANAGER DESK SB DIMENSIONS LAYOUT

# LOCATION:

NOIDA

DATE : 05.11.2024 SCALE : N.T.S DRN. BY : RAHUL CHKD. BY : HITESH

# PROJECT:

KFC- INTERNATIONAL AIRPROT @ NOIDA

## CLIENT:

## TRAVEL FOOD SERVICES





HEAD OFFICE:-Anchorage, off Govandi Station Rd Near Amarnath Patil Ground, Govandi-(E) Mumbai 400 088



















## NOTES :

HE COPYRIGHT OF THIS DRAWING REMAINS WITH WHITE WATER DESIGN TUDIO AND IT MAY NOT BE REPRODUCED IN ANY WHICH MANNER WITHOUT

- THIS DRAWINGS TO BE READ IN CONJUNCTION WITH ALL OTHER RELEVANT DRAWINGS.
- READ THIS DRAWING IN CONJUNCTION WITH ALL CONSULTANTS' & SPECIALISTS' DRAWINGS, DETAILS, SCHEDULES & SPECIFICATIONS I. SPRINKER INSTALLATION II. AUTOMATIC FIRE DETECTION SYSTEMS III. AIR CONDITIONING SYSTEM & DISTRIBUTION(HVAC) IV. EMERGENCY LIGHTING IV. PRIMARY WITHING DESIGN & DISTRIBUTION

- ALL WORK IS TO BE CARRIED OUT STRICTLY IN ACCORDANCE WITH IS STANDARDS (WHERE APPLICABLE) & BEST TRADE PRACTICES. ALL WORK MUST SATISFY THE REQUIREMENTS OF THE LOCAL AUTHORITI

#### KEY PLAN:



#### AMMENDMENTS

| ı | S.NO. | REV.DATE   | DESCRIPTION           | REV. |
|---|---