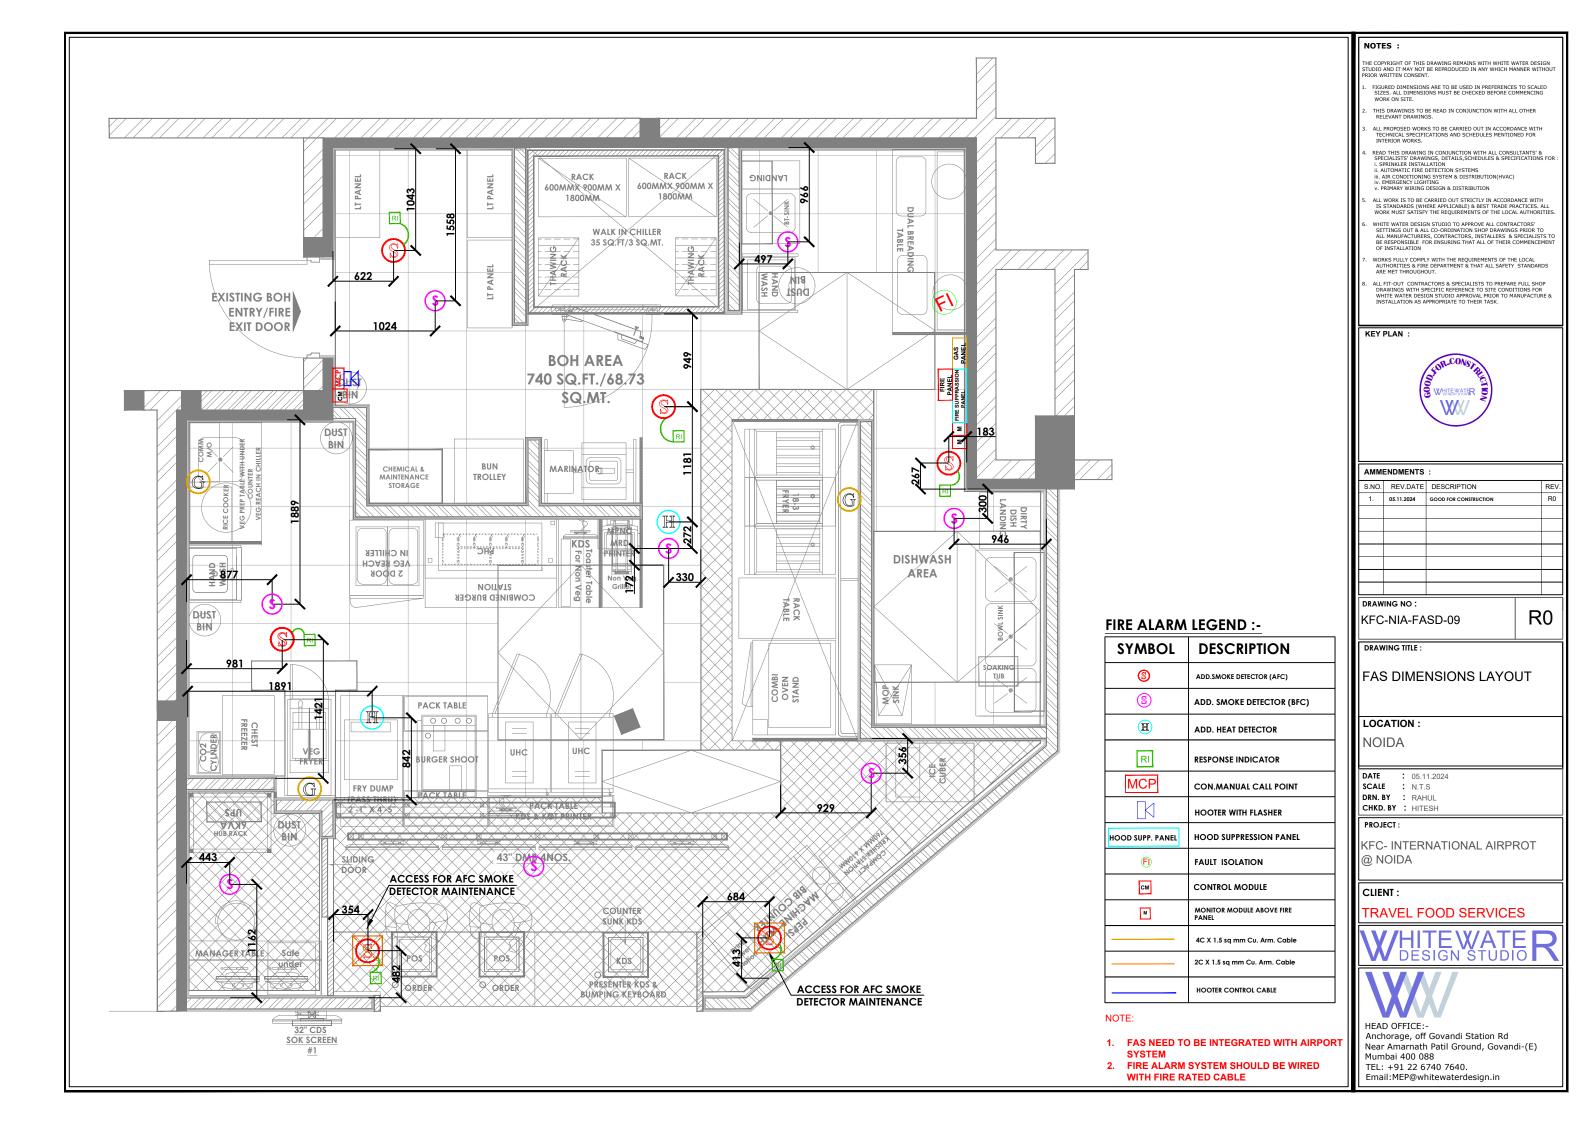

## DRAWING NO :

KFC-NIA-ME-03

DRAWING TITLE :

MANAGER DESK SB DIMENSIONS LAYOUT