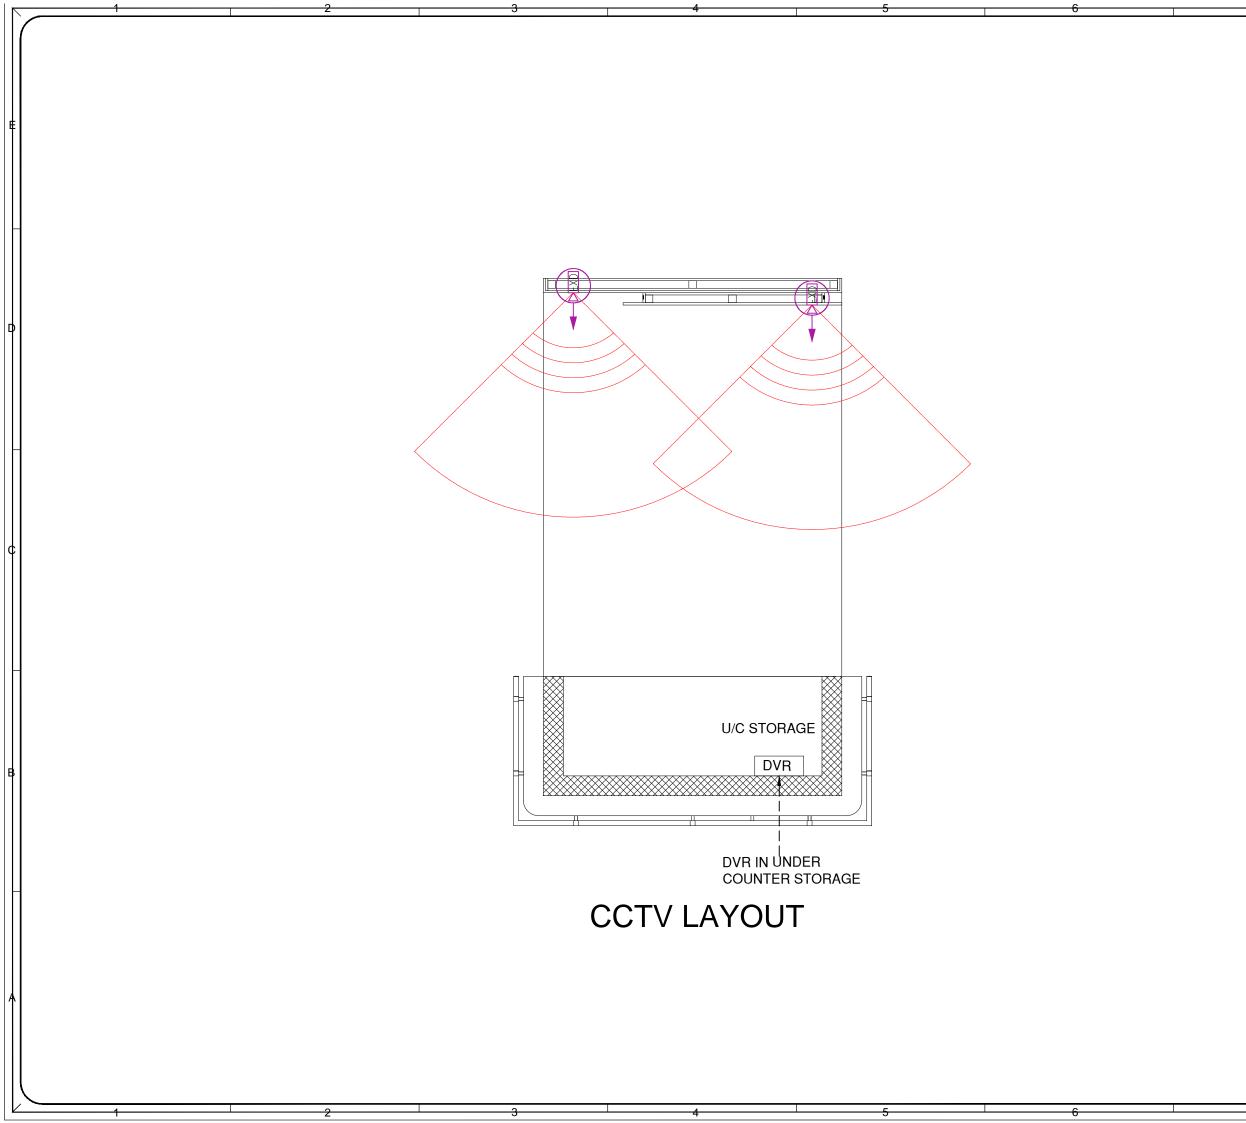

| 8                                                                                                                                                                                  | /                   |
|------------------------------------------------------------------------------------------------------------------------------------------------------------------------------------|---------------------|
| PROJECT                                                                                                                                                                            |                     |
| MEET AND GREE                                                                                                                                                                      | T                   |
|                                                                                                                                                                                    |                     |
| BLOCK                                                                                                                                                                              | <sup>1</sup>        |
| REFER NOTES                                                                                                                                                                        |                     |
| $\geq$                                                                                                                                                                             |                     |
| General Notes :<br>1. All dimensions are in millimeters.                                                                                                                           |                     |
| 2. Dimensions are to be read and not to be scaled.     3. The contractors must verify all dimensions on site and refer th<br>STRUCTURAL and other MEP drawings before commencing   | e relevant          |
| work or preparing shop drawings, and in case any discrepand<br>noticed the same shall be brought to the notice of the archited<br>clarified before execution of work.              | t and shall be      |
| <ol> <li>Refer this drawing along with the other relevant architectural,<br/>and MEP services drawings.</li> <li>All Sill &amp; Lintel levels to be considered from FFL</li> </ol> | structural          |
|                                                                                                                                                                                    | $\equiv$            |
| NOTES : INTERNATIONAL AR                                                                                                                                                           | IVAL                |
|                                                                                                                                                                                    |                     |
|                                                                                                                                                                                    | 1                   |
|                                                                                                                                                                                    |                     |
|                                                                                                                                                                                    |                     |
|                                                                                                                                                                                    |                     |
|                                                                                                                                                                                    |                     |
|                                                                                                                                                                                    |                     |
|                                                                                                                                                                                    | -                   |
|                                                                                                                                                                                    |                     |
|                                                                                                                                                                                    |                     |
|                                                                                                                                                                                    |                     |
|                                                                                                                                                                                    |                     |
|                                                                                                                                                                                    | 0                   |
|                                                                                                                                                                                    |                     |
|                                                                                                                                                                                    |                     |
|                                                                                                                                                                                    |                     |
|                                                                                                                                                                                    |                     |
|                                                                                                                                                                                    |                     |
|                                                                                                                                                                                    | $ \longrightarrow$  |
| -                                                                                                                                                                                  |                     |
|                                                                                                                                                                                    |                     |
|                                                                                                                                                                                    |                     |
| Rev. Date Description                                                                                                                                                              | Approved            |
| Revision Index<br>CLIENT                                                                                                                                                           | $\equiv$            |
| TFS KOLKATA                                                                                                                                                                        |                     |
|                                                                                                                                                                                    | $ \longrightarrow $ |
| ARCHITECTS                                                                                                                                                                         | )                   |
|                                                                                                                                                                                    |                     |
| PLUGD<br>Ar. Ritika Malik & Ar. Sourabh Khurana                                                                                                                                    | -                   |
| 1st Floor, C-78, Sector-88, Noida - 201305                                                                                                                                         | $ \longrightarrow $ |
|                                                                                                                                                                                    | )                   |
| CCTV LAYOUT                                                                                                                                                                        |                     |
| FOR TENDER         DATE         PROJ.           FOR INFORMATION         01-01-2025         DRAW                                                                                    | ARCHITECT :         |
| G FOR EXECUTION SCALE ZZ                                                                                                                                                           | ID                  |
| DRAWING NO                                                                                                                                                                         | REVISION            |
| PL/IABA/WD/LA-03                                                                                                                                                                   | R0                  |
| PLUGD                                                                                                                                                                              | $\rightarrow$       |
| C-78, Sector 88, Noida-201305<br>The contents of this drawing constitute the orginal and unpublis                                                                                  | hed work of PLUGD   |
| The contents of this drawing constitute the orginal and unpublis<br>and no part of the drawing shall be disclosed / modified / u<br>without their prior consent.                   | sed in any manner   |
|                                                                                                                                                                                    |                     |