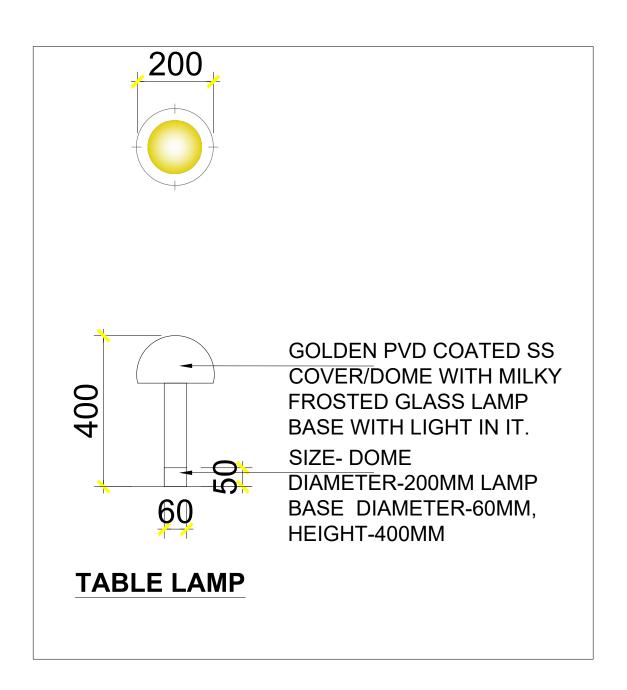

## NOTE:-

1.DECORATIVE LIGHT DRAWINGS ARE INDICATED.
VENDORS NEED TO PROVIDE SHOP DRAWINGS
FOR APPROVAL.

2.LIGHT FIXTURES HEIGHT NEEDS TO BE CROSS-CHECKED AT SITE

| ЭŢ                                                                                                                                                                                                                                                                                                                            | ES:                                                  |                     |
|-------------------------------------------------------------------------------------------------------------------------------------------------------------------------------------------------------------------------------------------------------------------------------------------------------------------------------|------------------------------------------------------|---------------------|
| OTES:<br>DO NOT SCALE THE DRAWINGS FOLLOW THE WRITTEN DIMENSION<br>ALL THE DIMENSIONS SHOWN ARE IN ENGLISH UNITS.                                                                                                                                                                                                             |                                                      |                     |
| DO NOT SCALE THE DRAWINGS FOLLOW THE WRITTEN DIMENSION<br>ALL THE DIMENSIONS SHOWN ARE IN ENCLISH UNITS.<br>ALL THE MATERIALS FOR CONSTRUCTION SHALL BE TO 1S'<br>ANDARDS AND AS PER THE SPECIFICATIONS BY THE ARCHITECT.<br>ANY AMBIGUITY FOUND IN THE DRAWING SHALL BE IMMEDIATELY<br>IOUGHT TO THE NOTICE OF AN ARCHITECT. |                                                      |                     |
| OUGHT TO THE NOTICE OF AN ARCHITECT.                                                                                                                                                                                                                                                                                          |                                                      |                     |
| EGEND:                                                                                                                                                                                                                                                                                                                        |                                                      |                     |
|                                                                                                                                                                                                                                                                                                                               |                                                      |                     |
|                                                                                                                                                                                                                                                                                                                               |                                                      |                     |
|                                                                                                                                                                                                                                                                                                                               |                                                      |                     |
|                                                                                                                                                                                                                                                                                                                               |                                                      |                     |
|                                                                                                                                                                                                                                                                                                                               |                                                      |                     |
|                                                                                                                                                                                                                                                                                                                               |                                                      |                     |
|                                                                                                                                                                                                                                                                                                                               |                                                      |                     |
|                                                                                                                                                                                                                                                                                                                               |                                                      |                     |
|                                                                                                                                                                                                                                                                                                                               |                                                      |                     |
|                                                                                                                                                                                                                                                                                                                               |                                                      |                     |
|                                                                                                                                                                                                                                                                                                                               |                                                      |                     |
|                                                                                                                                                                                                                                                                                                                               |                                                      |                     |
|                                                                                                                                                                                                                                                                                                                               |                                                      |                     |
|                                                                                                                                                                                                                                                                                                                               |                                                      |                     |
|                                                                                                                                                                                                                                                                                                                               |                                                      |                     |
|                                                                                                                                                                                                                                                                                                                               | (1010)10                                             |                     |
| O.                                                                                                                                                                                                                                                                                                                            | /ISIONS<br>DESCRIPTION                               | DATE                |
|                                                                                                                                                                                                                                                                                                                               |                                                      |                     |
|                                                                                                                                                                                                                                                                                                                               |                                                      |                     |
|                                                                                                                                                                                                                                                                                                                               |                                                      |                     |
|                                                                                                                                                                                                                                                                                                                               |                                                      |                     |
|                                                                                                                                                                                                                                                                                                                               |                                                      |                     |
| SIG                                                                                                                                                                                                                                                                                                                           | N/STAMP                                              |                     |
|                                                                                                                                                                                                                                                                                                                               |                                                      |                     |
|                                                                                                                                                                                                                                                                                                                               |                                                      |                     |
| NIRPORT NAME                                                                                                                                                                                                                                                                                                                  |                                                      |                     |
|                                                                                                                                                                                                                                                                                                                               |                                                      |                     |
| RIVANDRUM AIRPORT                                                                                                                                                                                                                                                                                                             |                                                      |                     |
| INIT NO                                                                                                                                                                                                                                                                                                                       |                                                      |                     |
|                                                                                                                                                                                                                                                                                                                               |                                                      |                     |
|                                                                                                                                                                                                                                                                                                                               |                                                      |                     |
| OCATION                                                                                                                                                                                                                                                                                                                       |                                                      |                     |
|                                                                                                                                                                                                                                                                                                                               |                                                      |                     |
| D /                                                                                                                                                                                                                                                                                                                           | ND NAME / PROJECT NAI                                | AE                  |
| RAND NAIVIE / PROJECT NAIVIE                                                                                                                                                                                                                                                                                                  |                                                      |                     |
| NΤ                                                                                                                                                                                                                                                                                                                            | ERNATIONAL LOUNGE                                    |                     |
| )R/                                                                                                                                                                                                                                                                                                                           | AWING TYPE                                           |                     |
| SF(                                                                                                                                                                                                                                                                                                                           |                                                      |                     |
| )TC                                                                                                                                                                                                                                                                                                                           | ,                                                    |                     |
| ITLE :                                                                                                                                                                                                                                                                                                                        |                                                      |                     |
| ECORATIVE LIGHTING DETAIL-05                                                                                                                                                                                                                                                                                                  |                                                      |                     |
|                                                                                                                                                                                                                                                                                                                               |                                                      |                     |
|                                                                                                                                                                                                                                                                                                                               | IBY GS SCALE 1:                                      | 10 R(               |
| ΑT                                                                                                                                                                                                                                                                                                                            | E 2024-09-03                                         |                     |
|                                                                                                                                                                                                                                                                                                                               | G NO. TFS_TRV_ISHA_LNO<br>CHITECT: Genesis Architect |                     |
| HΙ\                                                                                                                                                                                                                                                                                                                           | SAGAR ESTATE                                         |                     |
| ΝN                                                                                                                                                                                                                                                                                                                            | LOCK, 1ST FLOOR<br>IE BESANT ROAD,                   |                     |
|                                                                                                                                                                                                                                                                                                                               | RLI, MUMBAI 400018.<br>-91 (22) 4322 4322            | LIS.                |
|                                                                                                                                                                                                                                                                                                                               | 'n                                                   | ravel Food Services |