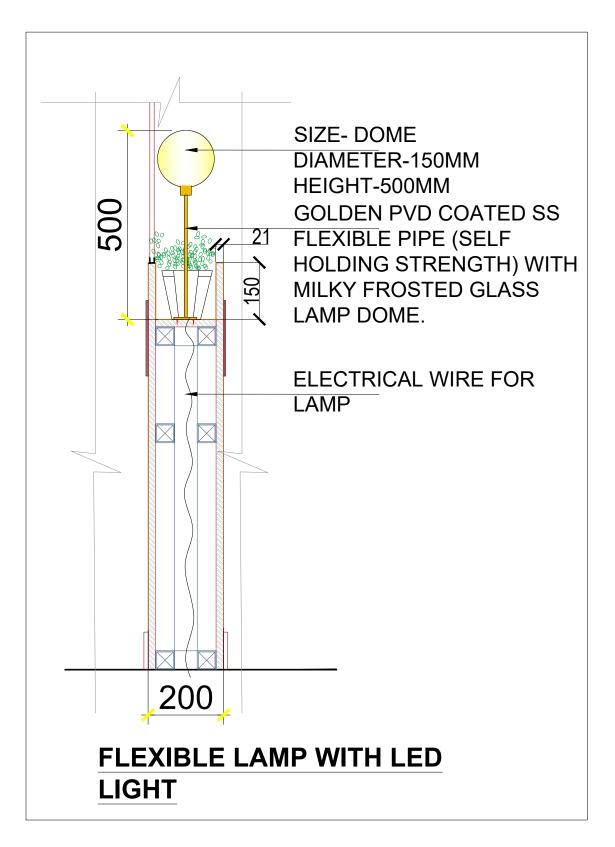

## NOTE:-

1.DECORATIVE LIGHT DRAWINGS ARE INDICATED.
VENDORS NEED TO PROVIDE SHOP DRAWINGS
FOR APPROVAL.

2.LIGHT FIXTURES HEIGHT NEEDS TO BE CROSS-CHECKED AT SITE

| 1) DO I<br>2) ALL<br>3) ALL<br>STANE<br>4) ANY<br>BROUG | NOT SCAL<br>THE DIME<br>THE MATE<br>DARDS AND<br>'AMBIGUI' | E THE DRA<br>NSIONS SH<br>ERIALS FOR<br>D AS PER T<br>TY FOUND<br>HE NOTICE | N THE DRA    | AWING SE | E WRITTE<br>SH UNITS<br>HALL BE<br>S BY THE<br>HALL BE II | IN DIMENSION<br>I.<br>TO 'IS'<br>E ARCHITECT<br>IMMEDIATELY |
|---------------------------------------------------------|------------------------------------------------------------|-----------------------------------------------------------------------------|--------------|----------|-----------------------------------------------------------|-------------------------------------------------------------|
| LEG                                                     | END:                                                       |                                                                             |              |          |                                                           |                                                             |
|                                                         |                                                            |                                                                             |              |          |                                                           |                                                             |
|                                                         |                                                            |                                                                             |              |          |                                                           |                                                             |
|                                                         |                                                            |                                                                             |              |          |                                                           |                                                             |
|                                                         |                                                            |                                                                             |              |          |                                                           |                                                             |
|                                                         |                                                            |                                                                             |              |          |                                                           |                                                             |
|                                                         |                                                            |                                                                             |              |          |                                                           |                                                             |
|                                                         |                                                            |                                                                             |              |          |                                                           |                                                             |
|                                                         |                                                            |                                                                             |              |          |                                                           |                                                             |
|                                                         |                                                            |                                                                             |              |          |                                                           |                                                             |
|                                                         |                                                            |                                                                             |              |          |                                                           |                                                             |
| DE.                                                     | VISION                                                     | IS.                                                                         |              |          |                                                           |                                                             |
| NO.                                                     |                                                            | DESCR                                                                       | IPTION       |          |                                                           | DATE                                                        |
|                                                         |                                                            |                                                                             |              |          |                                                           |                                                             |
|                                                         |                                                            |                                                                             |              |          |                                                           |                                                             |
|                                                         |                                                            |                                                                             |              |          |                                                           |                                                             |
| SIG                                                     | N/STA                                                      | MP                                                                          |              |          |                                                           |                                                             |
|                                                         |                                                            |                                                                             |              |          |                                                           |                                                             |
|                                                         |                                                            |                                                                             |              |          |                                                           |                                                             |
|                                                         | PORT                                                       |                                                                             |              |          |                                                           |                                                             |
|                                                         |                                                            | RUM AI                                                                      | RPOR1        |          |                                                           |                                                             |
| UNI                                                     | T NO                                                       |                                                                             |              |          |                                                           |                                                             |
| -                                                       |                                                            |                                                                             |              |          |                                                           |                                                             |
| LOC                                                     | CATION                                                     | N                                                                           |              |          |                                                           |                                                             |
| _                                                       |                                                            |                                                                             |              |          |                                                           |                                                             |
|                                                         |                                                            | AME / P                                                                     |              |          | ME                                                        |                                                             |
|                                                         |                                                            | TVDE                                                                        | LOUN         | JE       |                                                           |                                                             |
| GF                                                      | AWING                                                      | ITPE                                                                        |              |          |                                                           |                                                             |
| TITL                                                    |                                                            |                                                                             |              |          |                                                           |                                                             |
|                                                         |                                                            | IVE LIG                                                                     | HTING        | DETA     | AIL-03                                                    |                                                             |
|                                                         |                                                            |                                                                             |              |          |                                                           |                                                             |
| CHK                                                     | (D BY                                                      | GS                                                                          | REV          | LE 1     | :10                                                       | R                                                           |
|                                                         | G NO.                                                      | 2024-0<br>TFS_TF<br>CT: Gen                                                 | RV_ISH       |          |                                                           |                                                             |
| SHIV                                                    | / SAGA                                                     | R ESTAT                                                                     | ГЕ           | orine Ci | S F VL                                                    |                                                             |
| ANN<br>WOF                                              | IE BESA<br>RLI, MU                                         | ANT RO<br>MBAI 40                                                           | AD,<br>0018. |          |                                                           | C                                                           |
| rn: -                                                   | ະສາ (22)                                                   | 4322 43                                                                     | 022          |          | ravel Foo                                                 | d Services                                                  |