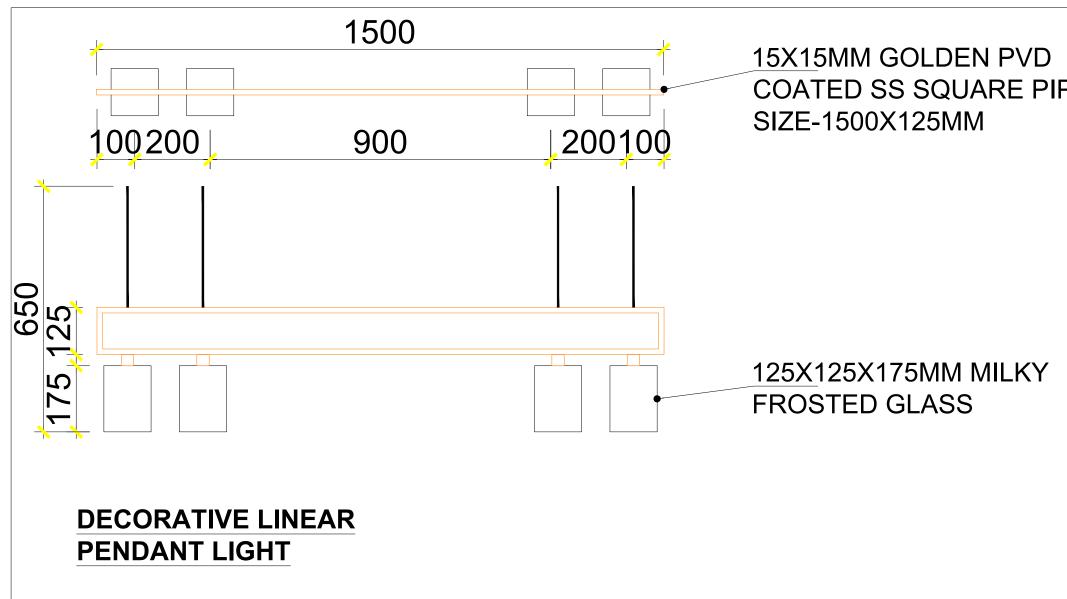

NOTE:-1.DECORATIVE LIGHT DRAWINGS VENDORS NEED TO PROVIDE SHO FOR APPROVAL. 2.LIGHT FIXTURES HEIGHT NEEDS CROSS-CHECKED AT SITE

|                  | NOTES:<br>1) DO NOT SCALE THE DRAWINGS FOLLOW THE WRITTEN DIMENSIONS.<br>2) ALL THE DIMENSIONS SHOWN ARE IN ENGLISH UNITS.<br>3) ALL THE DIMENSIONS SHOWN ARE IN ENGLISH UNITS.<br>3) ALL THE DIMENSIONS SHOWN ARE IN ENGLISHED TO 15<br>STANDARDS AND AS PER THE SPECIFICATIONS BY THE ARCHITECT.<br>4) ANY AMBIGUITY FOUND IN THE DRAWING SHALL BE IMMEDIATELY<br>BROUGHT TO THE NOTICE OF AN ARCHITECT. |
|------------------|------------------------------------------------------------------------------------------------------------------------------------------------------------------------------------------------------------------------------------------------------------------------------------------------------------------------------------------------------------------------------------------------------------|
|                  | LEGEND:                                                                                                                                                                                                                                                                                                                                                                                                    |
|                  |                                                                                                                                                                                                                                                                                                                                                                                                            |
|                  |                                                                                                                                                                                                                                                                                                                                                                                                            |
|                  |                                                                                                                                                                                                                                                                                                                                                                                                            |
| PE               |                                                                                                                                                                                                                                                                                                                                                                                                            |
|                  | REVISIONS<br>NO. DESCRIPTION DATE                                                                                                                                                                                                                                                                                                                                                                          |
|                  |                                                                                                                                                                                                                                                                                                                                                                                                            |
|                  | SIGN/STAMP                                                                                                                                                                                                                                                                                                                                                                                                 |
|                  |                                                                                                                                                                                                                                                                                                                                                                                                            |
|                  | AIRPORT NAME TRIVANDRUM AIRPORT UNIT NO                                                                                                                                                                                                                                                                                                                                                                    |
|                  | -<br>LOCATION                                                                                                                                                                                                                                                                                                                                                                                              |
|                  | -<br>BRAND NAME / PROJECT NAME                                                                                                                                                                                                                                                                                                                                                                             |
|                  | INTERNATIONAL LOUNGE<br>DRAWING TYPE                                                                                                                                                                                                                                                                                                                                                                       |
|                  | GFC                                                                                                                                                                                                                                                                                                                                                                                                        |
| S ARE INDICATED. |                                                                                                                                                                                                                                                                                                                                                                                                            |
| OP DRAWINGS      | DATE 2024-09-03<br>DWG NO. TFS_TRV_ISHA_LNG_A-104 C<br>ARCHITECT: Genesis Architects Pvt. Ltd.<br>SHIV SAGAR ESTATE                                                                                                                                                                                                                                                                                        |
| S TO BE          | A - BLOCK, 1ST FLOOR<br>ANNIE BESANT ROAD,<br>WORLI, MUMBAI 400018.<br>PH: +91 (22) 4322 4322                                                                                                                                                                                                                                                                                                              |