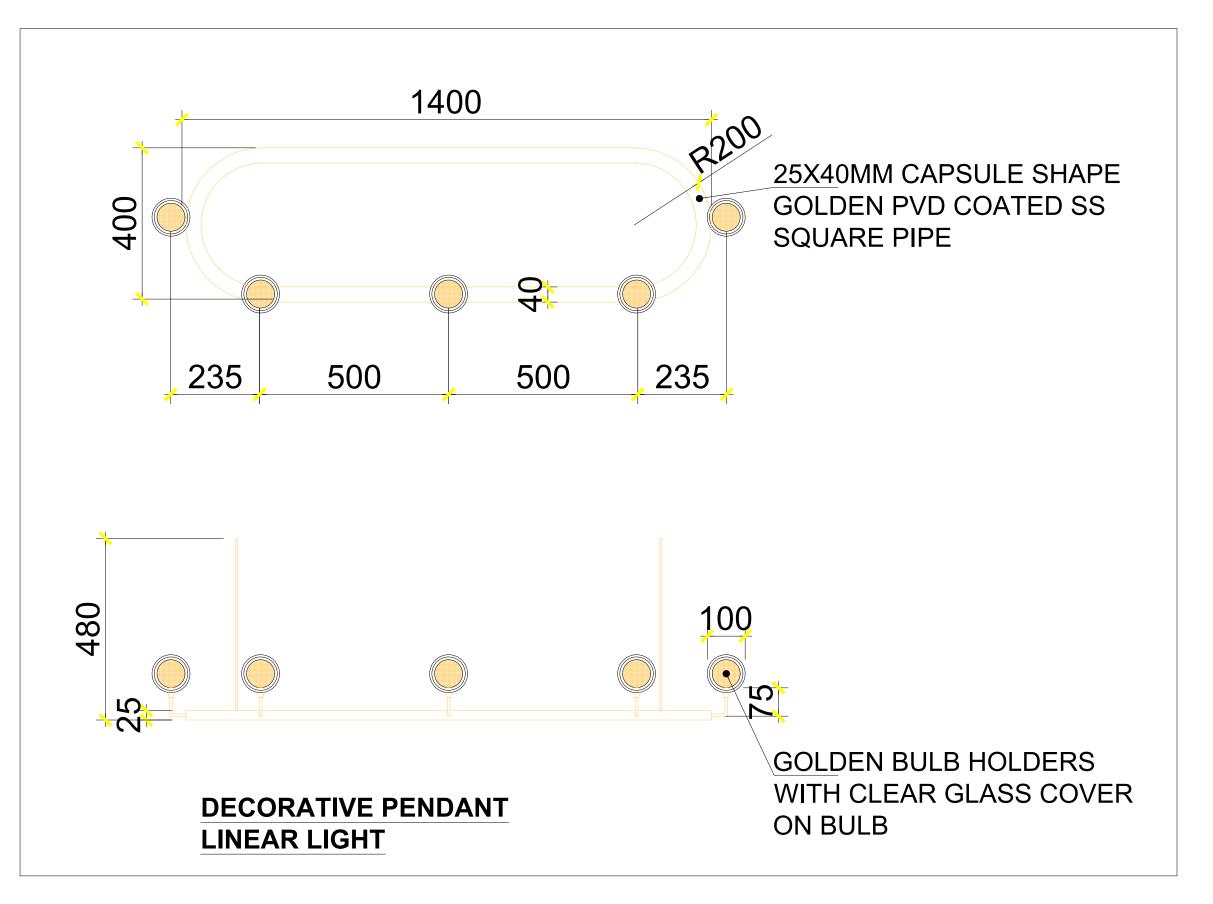

## NOTE:-

1.DECORATIVE LIGHT DRAWINGS ARE INDICATED. VENDORS NEED TO PROVIDE SHOP DRAWINGS FOR APPROVAL.

2.LIGHT FIXTURES HEIGHT NEEDS TO BE CROSS-CHECKED AT SITE

|    | NOT                                                                                                                                                                                                                                  | EC.                           |               |           |                    |    |  |
|----|--------------------------------------------------------------------------------------------------------------------------------------------------------------------------------------------------------------------------------------|-------------------------------|---------------|-----------|--------------------|----|--|
|    | NOTES:  1) DO NOT SCALE THE DRAWINGS FOLLOW THE WRITTEN DIMENSIONS. 2) ALL THE DIMENSIONS SHOWN ARE IN ENGLISH UNITS. 3) ALL THE MATERIALS FOR CONSTRUCTION SHALL BE TO 1S STANDARDS AND AS PER THE SPECIFICATIONS BY THE ARCHITECT. |                               |               |           |                    |    |  |
|    | STANDARDS AND AS PER THE SPECIFICATIONS BY THE ARCHITECT. 4) ANY AMBIGUITY FOUND IN THE DRAWING SHALL BE IMMEDIATELY BROUGHT TO THE NOTICE OF AN ARCHITECT.                                                                          |                               |               |           |                    |    |  |
|    | LEGEND:                                                                                                                                                                                                                              |                               |               |           |                    |    |  |
|    |                                                                                                                                                                                                                                      |                               |               |           |                    |    |  |
|    |                                                                                                                                                                                                                                      |                               |               |           |                    |    |  |
|    |                                                                                                                                                                                                                                      |                               |               |           |                    |    |  |
|    |                                                                                                                                                                                                                                      |                               |               |           |                    |    |  |
|    |                                                                                                                                                                                                                                      |                               |               |           |                    |    |  |
|    |                                                                                                                                                                                                                                      |                               |               |           |                    |    |  |
|    |                                                                                                                                                                                                                                      |                               |               |           |                    |    |  |
|    |                                                                                                                                                                                                                                      |                               |               |           |                    |    |  |
|    |                                                                                                                                                                                                                                      |                               |               |           |                    |    |  |
|    |                                                                                                                                                                                                                                      |                               |               |           |                    |    |  |
|    |                                                                                                                                                                                                                                      |                               |               |           |                    |    |  |
|    |                                                                                                                                                                                                                                      |                               |               |           |                    |    |  |
|    | RE'                                                                                                                                                                                                                                  | VISION                        | IS<br>DESCRIP | FION      | DATE               |    |  |
|    | INO.                                                                                                                                                                                                                                 | ·                             | DESCRIP       | IION      | DATE               |    |  |
|    |                                                                                                                                                                                                                                      |                               |               |           |                    |    |  |
|    |                                                                                                                                                                                                                                      |                               |               |           |                    |    |  |
|    |                                                                                                                                                                                                                                      |                               |               |           |                    |    |  |
|    | SIGN/STAMP                                                                                                                                                                                                                           |                               |               |           |                    |    |  |
|    |                                                                                                                                                                                                                                      |                               |               |           |                    |    |  |
|    |                                                                                                                                                                                                                                      |                               |               |           |                    |    |  |
|    | AIRPORT NAME                                                                                                                                                                                                                         |                               |               |           |                    |    |  |
|    | TRIVANDRUM AIRPORT                                                                                                                                                                                                                   |                               |               |           |                    |    |  |
|    | UNIT NO                                                                                                                                                                                                                              |                               |               |           |                    |    |  |
|    | -                                                                                                                                                                                                                                    |                               |               |           |                    |    |  |
|    | LOCATION                                                                                                                                                                                                                             |                               |               |           |                    |    |  |
|    | -                                                                                                                                                                                                                                    |                               |               |           |                    |    |  |
|    | BRAND NAME / PROJECT NAME                                                                                                                                                                                                            |                               |               |           |                    |    |  |
|    | INTERNATIONAL LOUNGE                                                                                                                                                                                                                 |                               |               |           |                    |    |  |
|    | DRAWING TYPE                                                                                                                                                                                                                         |                               |               |           |                    |    |  |
|    | GFC TITLE:                                                                                                                                                                                                                           |                               |               |           |                    |    |  |
|    |                                                                                                                                                                                                                                      |                               |               |           |                    |    |  |
|    | DEC                                                                                                                                                                                                                                  | DECORATIVE LIGHTING DETAIL-01 |               |           |                    |    |  |
|    |                                                                                                                                                                                                                                      |                               |               |           |                    |    |  |
| ١. | CHK                                                                                                                                                                                                                                  | (D BY                         |               | REV       | :10 R              | 0  |  |
|    | DW                                                                                                                                                                                                                                   |                               |               | _ISHA_LN( | G_A-104 C          |    |  |
|    | ARCHITECT: Genesis Architects Pvt. SHIV SAGAR ESTATE                                                                                                                                                                                 |                               |               |           |                    | 1  |  |
|    | A - BLOCK, 1ST FLOOR<br>ANNIE BESANT ROAD,<br>WORLI, MUMBAI 400018.                                                                                                                                                                  |                               |               |           |                    |    |  |
|    |                                                                                                                                                                                                                                      |                               | 4322 4322     | '         | ravel Food Service | es |  |
|    |                                                                                                                                                                                                                                      |                               |               |           |                    |    |  |