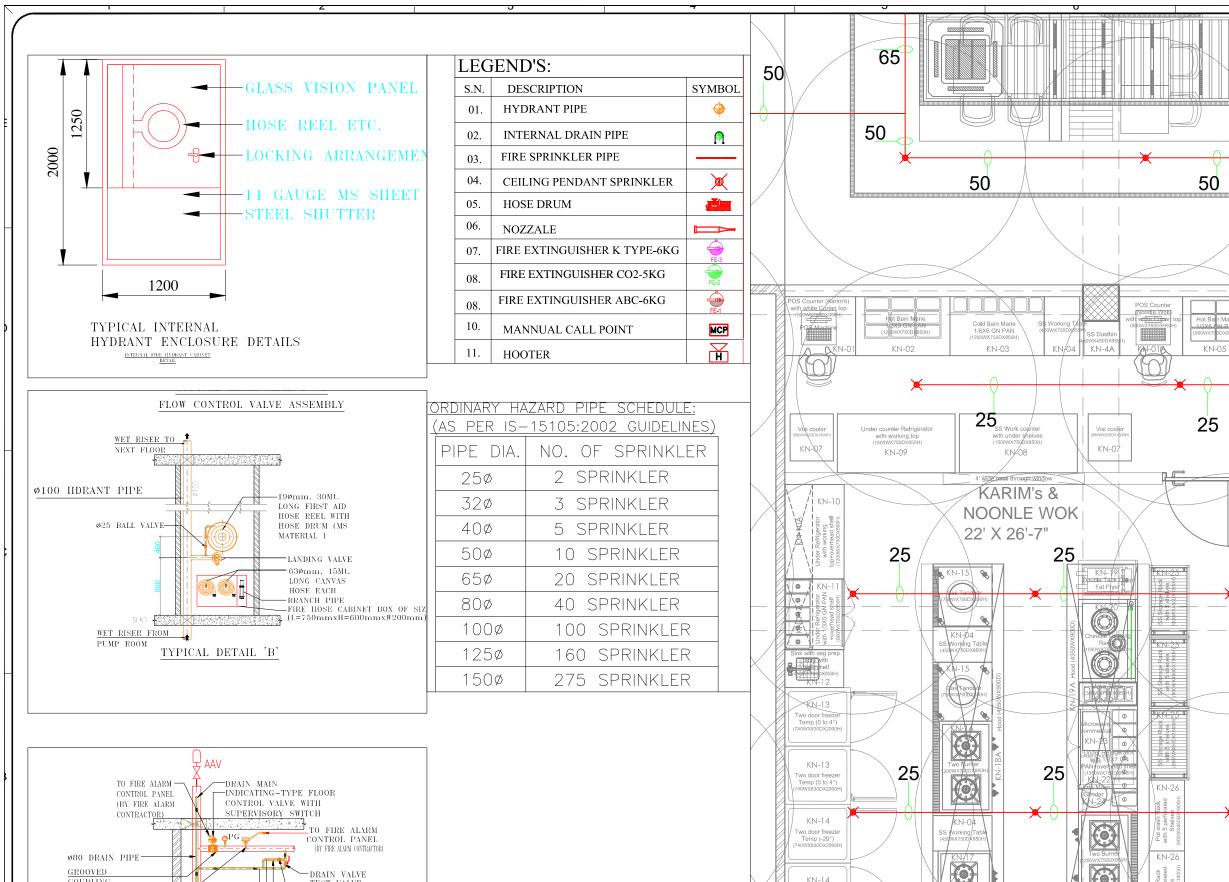

**FOOD COURT UNA-HIGHWAY** General Notes : Dimensions are to be read and not to be scaled 3. The contractors must verify all dimensions on site and refer the relevant STRUCTURAL and other MEP drawings before commencing any work or preparing shop drawings, and in case any discrepancy is noticed the same shall be brought to the notice of the architect and shall be clarified before execution of work.
Refer this drawing along with the other relevant architectural, structural and MEP services drawings. All Sill & Lintel levels to be considered from FFL PILLARPLUS PVT LTD-The New Age MEP Consultancy F TFS (R&R) PVT. LTD. GIAN'S FIRE FIGHTING LAYOUT 17-01-2024 ☐ FOR APPROVA DRAWING NO PL/UNA/WD/FF/FT-07 R0 C-78, Sector 88, Noida-201305

PROJECT

50/

50

NOONLE WOK
22' X 26'-7"

25

SN-36

S

TO FIRE ALARM
CONTROL PANEL
(BY FIRE ALARM
CONTROL VALVE WITH
SUPERVISORY SWITCH
TO FIRE ALARM
CONTROL PANEL
(IV FIRE ALARM
CONTROL PANEL
(IV) FIRE ALARM
ONTROL PANEL
(IV) FIRE ALARM
ONTR