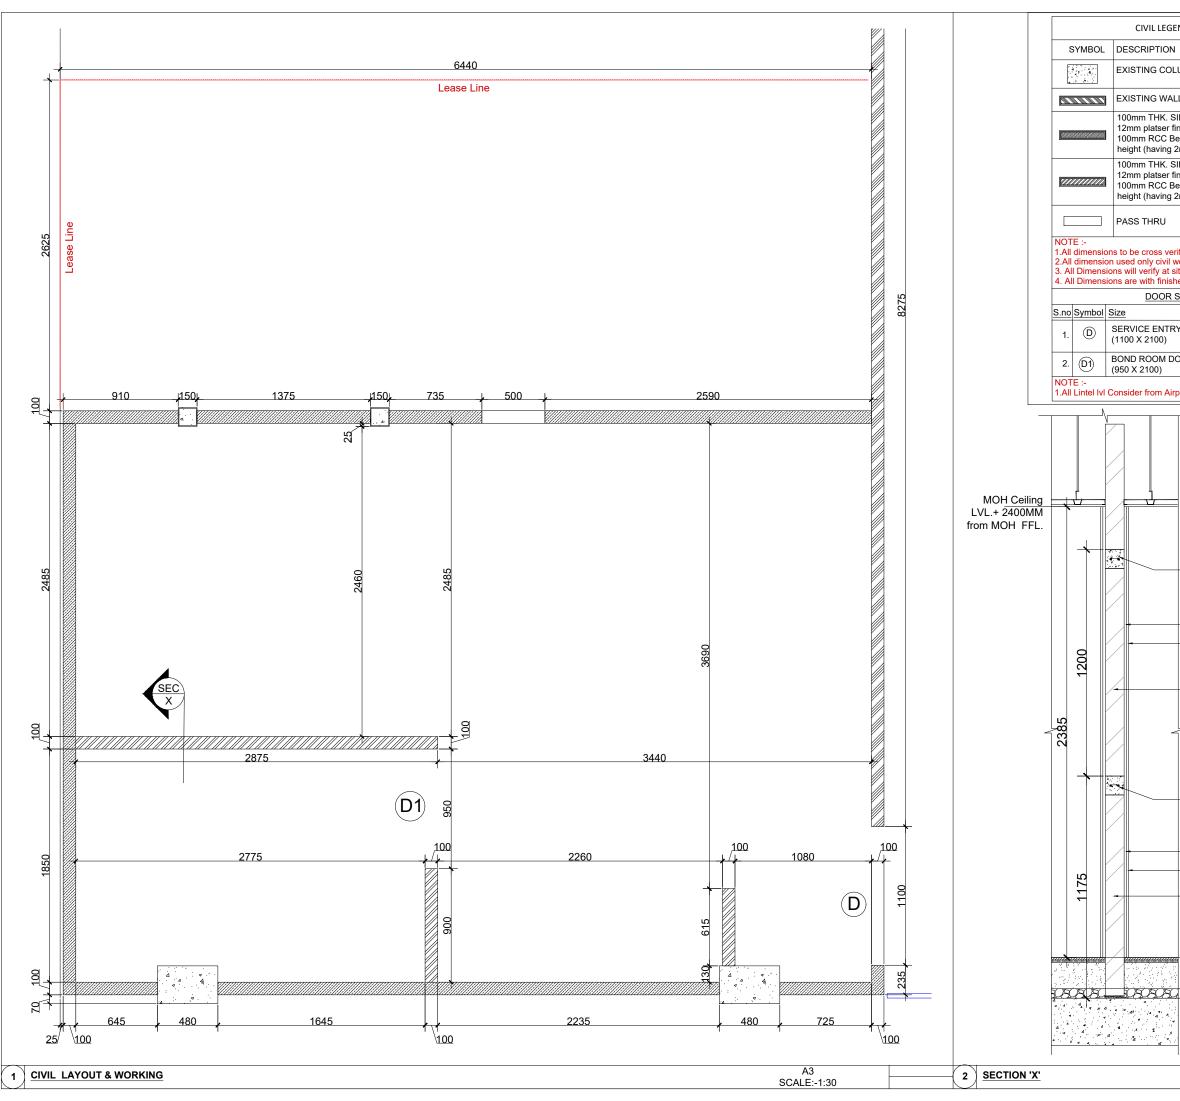

|                                                                                         |                                                                  |             |                           | NO                                                 | TES:                                                                                                     |                                               |  |
|-----------------------------------------------------------------------------------------|------------------------------------------------------------------|-------------|---------------------------|----------------------------------------------------|----------------------------------------------------------------------------------------------------------|-----------------------------------------------|--|
| END - LUCKNOW STREET                                                                    |                                                                  |             |                           | 2) ALL                                             | NOT SCALE THE DRAWINGS FOLLOW "<br>THE DIMENSIONS SHOWN ARE IN ENC<br>THE MATERIALS FOR CONSTRUCTION     | GLISH UNITS.                                  |  |
| 1                                                                                       | HEIGHT                                                           |             |                           | STANE<br>4) ANY                                    | DARDS AND AS PER THE SPECIFICATION<br>AMBIGUITY FOUND IN THE DRAWING<br>GHT TO THE NOTICE OF AN ARCHITEC | ONS BY THE ARCHITECT.<br>SHALL BE IMMEDIATELY |  |
| LUMN                                                                                    | AS PER SITE                                                      |             |                           |                                                    |                                                                                                          |                                               |  |
| LL                                                                                      | AS PER SITE                                                      |             |                           | LEG                                                | GEND:                                                                                                    |                                               |  |
| SIPHOREX Bloc with<br>inish with tile. 100 x<br>ieam @ every 4'-0"<br>2no. x 8mmØ bars) | UP TO BOTTOM OF<br>SLAB FROM FOH F.FL                            |             |                           |                                                    |                                                                                                          |                                               |  |
| SIPHOREX Bloc with<br>inish with tile. 100 x<br>eam @ every 4'-0"<br>2no. x 8mmØ bars)  | 3050MM FROM<br>FOH F.FL Floor                                    |             |                           |                                                    |                                                                                                          |                                               |  |
|                                                                                         | SILL LVL.+1025MM FFL.<br>LINTEL LVL.+1625MM<br>from FOH F.FL Lvl |             |                           |                                                    |                                                                                                          |                                               |  |
| rified at site.<br>work not other pupose.<br>ite.<br>nes.                               |                                                                  |             |                           |                                                    |                                                                                                          |                                               |  |
| SCHEDULE                                                                                |                                                                  |             |                           |                                                    |                                                                                                          |                                               |  |
|                                                                                         | Civil Ivl.                                                       | Lintel IvI. | <u>Qty.</u>               |                                                    |                                                                                                          |                                               |  |
| RY DOOR                                                                                 | 0'-0"                                                            | 2100        | 1                         |                                                    |                                                                                                          |                                               |  |
| OOR                                                                                     | 0'-0"                                                            | 2100        | 2                         |                                                    |                                                                                                          |                                               |  |
| port F.FL Floor.                                                                        |                                                                  |             |                           |                                                    |                                                                                                          |                                               |  |
| T                                                                                       |                                                                  |             |                           | RE                                                 | VISIONS                                                                                                  |                                               |  |
|                                                                                         |                                                                  |             |                           | NO.                                                | DESCRIPTION                                                                                              | DATE<br>YYYY-MM-DD                            |  |
|                                                                                         |                                                                  |             |                           |                                                    |                                                                                                          | YYYY-MM-DD                                    |  |
|                                                                                         |                                                                  |             |                           | <u> </u>                                           |                                                                                                          | YYYY-MM-DD                                    |  |
|                                                                                         |                                                                  |             |                           |                                                    |                                                                                                          |                                               |  |
| =                                                                                       |                                                                  |             |                           |                                                    |                                                                                                          |                                               |  |
|                                                                                         |                                                                  |             |                           |                                                    |                                                                                                          |                                               |  |
|                                                                                         |                                                                  |             |                           |                                                    |                                                                                                          |                                               |  |
|                                                                                         |                                                                  |             |                           | SIG                                                | I<br>SN/STAMP                                                                                            |                                               |  |
| 100MM X100MM<br>RCC BEAM WITH                                                           |                                                                  |             |                           |                                                    |                                                                                                          |                                               |  |
| 2 NO x 8MM BARS                                                                         |                                                                  |             |                           |                                                    |                                                                                                          |                                               |  |
|                                                                                         |                                                                  |             |                           | AIRPORT NAME                                       |                                                                                                          |                                               |  |
| PLASTER<br>AS PER FINISHES LAYOUT<br>ACC SIPROX BLOCK<br>100MM X 600MM X 200MM<br>HT.   |                                                                  |             |                           |                                                    |                                                                                                          |                                               |  |
|                                                                                         |                                                                  |             |                           | AHMEDABAD AIRPORT                                  |                                                                                                          |                                               |  |
|                                                                                         |                                                                  |             |                           | UNIT NO                                            |                                                                                                          |                                               |  |
|                                                                                         |                                                                  |             |                           | L-1(                                               | 6                                                                                                        |                                               |  |
|                                                                                         |                                                                  |             |                           | LOCATION                                           |                                                                                                          |                                               |  |
|                                                                                         |                                                                  |             |                           | DEPARTURE                                          |                                                                                                          |                                               |  |
| 100MM X100MM                                                                            |                                                                  |             | BRAND NAME / PROJECT NAME |                                                    |                                                                                                          |                                               |  |
| RCC BEAM WITH<br>2 NO x 8MM BARS                                                        |                                                                  |             |                           |                                                    |                                                                                                          |                                               |  |
|                                                                                         |                                                                  |             |                           | DR                                                 | DRAWING TYPE                                                                                             |                                               |  |
| AS PER FINISHES LAYOUT                                                                  |                                                                  |             |                           | GFC                                                |                                                                                                          |                                               |  |
| ACC SIPROX BLOCK<br>100MM X 600MM X 200MM<br>HT.                                        |                                                                  |             |                           | TITLE :<br>CIVIL LAYOUT & WORKING                  |                                                                                                          |                                               |  |
| MOH LVL.+165 MM FFL.                                                                    |                                                                  |             |                           | DRN BY MA SCALE -<br>CHKD BY AP REV                |                                                                                                          |                                               |  |
| AIRPORT FFL ±0.0MM                                                                      |                                                                  |             |                           | DATE 2024-09-26 DWG NO, TFS_LKO_SHA_IDLI_GFC_A-102 |                                                                                                          |                                               |  |
| RAW FL LVL -50.0MM                                                                      |                                                                  |             |                           | ARCHITECT: Genesis Architects Pvt. Ltd.            |                                                                                                          |                                               |  |
|                                                                                         |                                                                  |             |                           | SHIV                                               | SHIV SAGAR ESTATE                                                                                        |                                               |  |
| A3                                                                                      |                                                                  |             |                           |                                                    | A - BLOCK, 1ST FLOOR<br>ANNIE BESANT ROAD,                                                               |                                               |  |
|                                                                                         |                                                                  |             |                           |                                                    | RLI, MUMBAI 400018.                                                                                      | 1IS I                                         |  |
|                                                                                         |                                                                  |             |                           |                                                    |                                                                                                          |                                               |  |