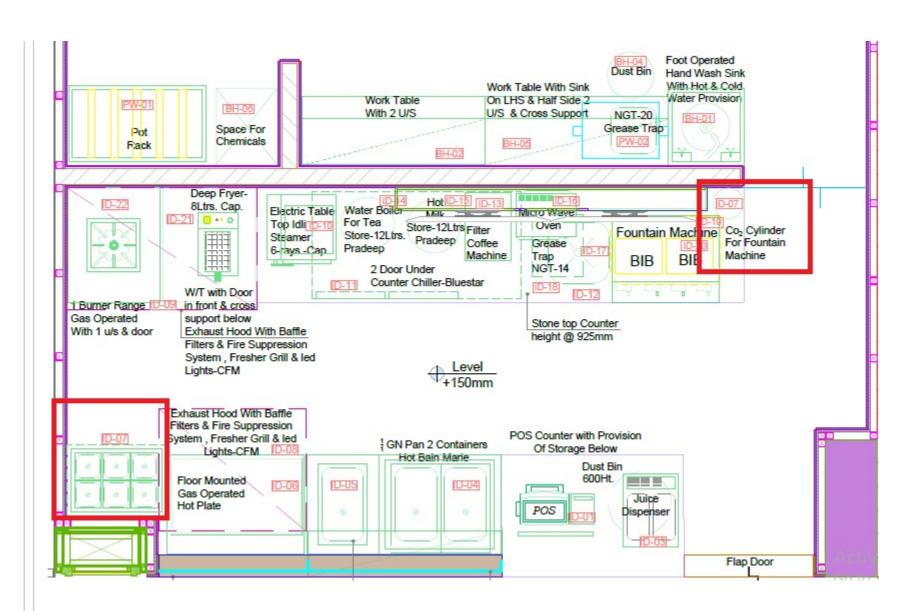

The reference sheet has been shared below.

Kindly do the needful on priority

| SR. | Eq.N  | DESCRIPTION                                                                                                           | MODEL NO                           | DIMENSIONS(L * V    | QTY. | ELECTRIC<br>SUPPLY | Per K   | TOTAL<br>KV • | AMPS,      | TYPE OF<br>SVITCH • | EXHAUS<br>T CFN |
|-----|-------|-----------------------------------------------------------------------------------------------------------------------|------------------------------------|---------------------|------|--------------------|---------|---------------|------------|---------------------|-----------------|
|     | 100   | FOH-IDLI.COM                                                                                                          |                                    |                     |      |                    |         |               |            |                     |                 |
| 1   | ID-01 | POS                                                                                                                   | IT                                 | STD                 | 1    | 1HP                | 0.5     | 0.5           | 5 / 15 Amp | Switch Socket       | 1               |
| 2   | ID-02 | POS COUNTER 915mm HT. VITH IMPULSE<br>DISPLAY & PROVISION OF STORAGE                                                  | CARPENTRY WORKS<br>AS PER INTERIOR | 1025 x 750 x 915Ht. | 1    | 10 80.00           | 1000000 | 077000        |            |                     |                 |
| 3   | ID-03 | JUICE DISPENSER                                                                                                       | UGOLININ-DELUX 12/2                | 360 x 480 x 570Ht,  | 1    | 1PH                | 1.0     | 1.0           | 5 / 15 Amp | Switch Socket       |                 |
| 4   | ID-04 | FLOOR MOUNTED HOT BAIN MARIE WITH<br>3Nos:1/1x150Deep GN PAN WITH<br>EXTERNAL PANEL                                   | FABRICATED                         | 1125 x 650 x 850    | 1    | 1PH                | 3.0     | 3.0           | 32         | Metal Clad          |                 |
| 5   | ID-05 | AMBIENT BAIN MARIE WITH 6 Nos. OF 1/6<br>GN PANS 200mm DEEP                                                           | FABRICATED                         | 462 x 650 x850      | 1    |                    |         |               |            |                     |                 |
| 6   | ID-06 | GAS OPERATED FLOOR MOUNTED HOT<br>PLATE WITH 1 U/S LEG OFFSET FROM<br>BACK SIDE & LEFT SIDE 150MM                     | FABRICATED                         | 900 x 650 x 850     | 1    |                    |         |               |            |                     |                 |
| 7   | ID-07 | BOX TYPE EXHAUST HOOD WITH BAFFLE FILTERS & FIRE SUPPRESSION SYSTEM, FRESHER GRILL & LED LIGHTS-(1200CFM)             | FABRICATED                         | 1100 x 1150 x 600   | 1    | 1HP                | 1.00    | 1.00          | 5 / 15 Amp | Switch Socket       | 1200            |
| 8   | ID-08 | BOX TYPE EXHAUST HOOD WITH BAFFLE<br>FILTERS & FIRE SUPPRESSION SYSTEM,<br>FRESHER GRILL & LED LIGHTS-(1100CFM)       | FABRICATED                         | 1500 x 1150 x 600   | 1    | 1HP                | 1.00    | 1.00          | 5 / 15 Amp | Switch Socket       | 1100            |
| 9   | ID-09 | STAND FOR COMBLOVEN WITH GN PAN<br>TRAY PROVISION & OFFSET FROM RHS &                                                 | FABRICATED                         | 800 x 850 x 850     | 1    | 1                  | 30      |               |            |                     |                 |
| 10  | ID-10 | GAS OPERATED COMBLOVEN-5TRAY                                                                                          | UNOX-5TRAY GAS                     | 750 x 783 x 675Ht.  | 1    | 1HP                | 1.00    | 1.00          | 5 / 15 Amp | Switch Socket       | 8               |
| 11  | ID-11 | IDLI STEAMER 6 TRAYS 56 Pcs. Cap.                                                                                     | FABRICATED                         | 450 x 450 x 600Ht.  | 1    | 1PH                | 3.00    | 459#          | 32         | Metal Clad          | 1               |
| 12  | ID-12 | 3 DOOR UNDER COUNTER BACK BAR                                                                                         | BLUESTAR-BC350A                    | 1350 x 520 x 900    | 1    | 1PH                | 0.5     | 0.5           | 5 / 15 Amp | Switch Socket       |                 |
|     |       | BACK COUNTER CLEAR INSIDE<br>HT.925MM WITH PROVISION OF SUNK IN<br>SINK,ONE NO. CHILLER & STORAGE<br>WITH DOORS RELOW | CARPENTRY WORKS                    | 2800 x 750 x        |      |                    |         |               |            |                     |                 |

Hi Sitaram,

Please find the attached Equipment Layout and Sheet as discussed.

- 1. ID-07 is Cold Bain Marie
- 2. **ID-23** is **Co2** Cylinder

Regards

Manpreet Singh

On Tue, Aug 27, 2024 at 3:40 PM Ankit Panday <ankit@genarch.in> wrote:

This is to bring to your attention that the equipment layout has indicated same number's equipment twice (i.e. ID-07) but the excel file has only one.

1. ID-07: Co2 Cylinder

2. ID-07: Cold Bain Marie

**LAYOUT** 

## **EXCEL FORMAT**

|   |       | OFFSET FROM DACK SIDE & EEFT SIDE TOURIN | 1.9            |   |
|---|-------|------------------------------------------|----------------|---|
| 7 | ID-07 | CO2 CYLINDER FOR FOUNTAIN MACHINE        | 475 x 650 x850 | 1 |
|   |       | V 100 0 100 100 100 100 100 100 100 100  |                |   |