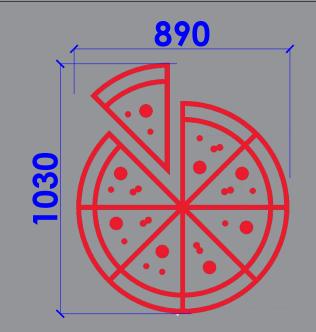

## **INTERNAL GRAPHICS DETAIL**

2880

YOU+PIZZA A MATCH MADE IN THE OVEN

VINYL PASTED RED PIZZA **ARTWORK** 

**10 MM THK ROUTER CUT** WHITE ACRYLIC LETTERS (BACK-LIT)