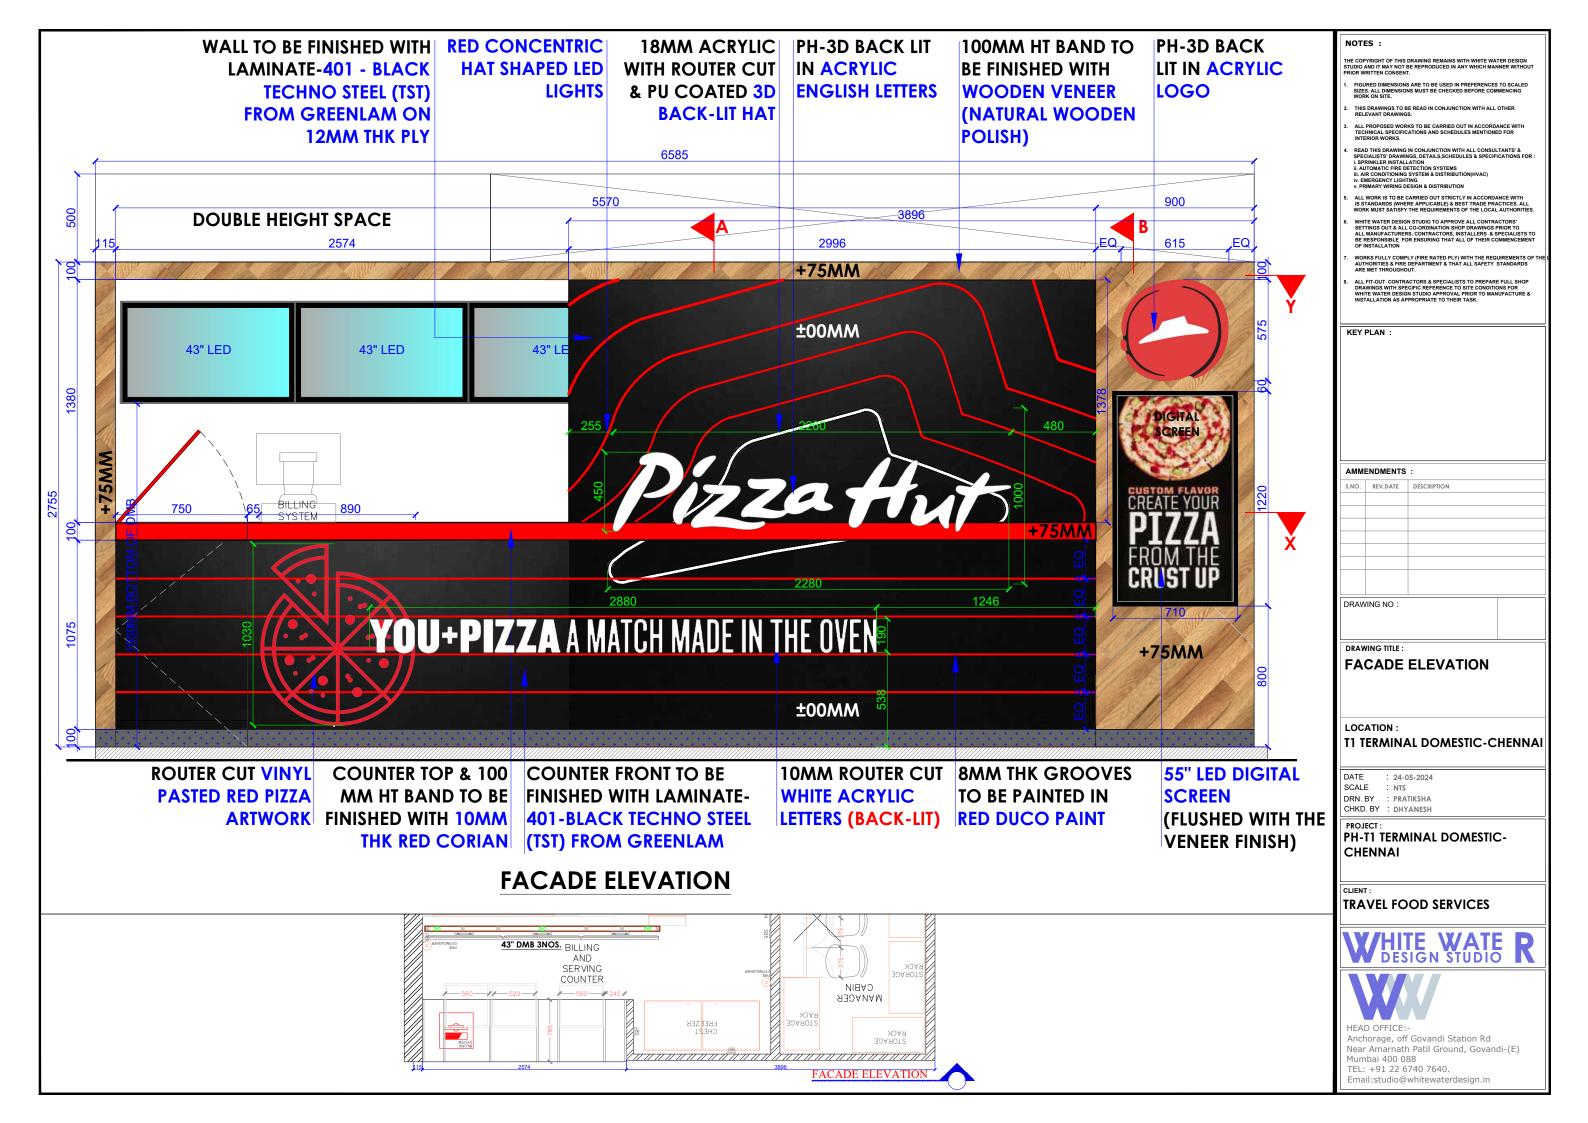

# PH-T1 TERMINAL DOMESTIC-CHENNAI-CIVIL INTERIOR GFC SET

CLIENT :

TRAVEL FOOD SERVICES

HEAD OFFICE:-Anchorage, off Govandi Station Road Near Amarnath Patil Ground, Govandi - (E), Mumbai 400 088 TEL: +91 22 6740 7640 Email : studio@whitewaterdesign.in