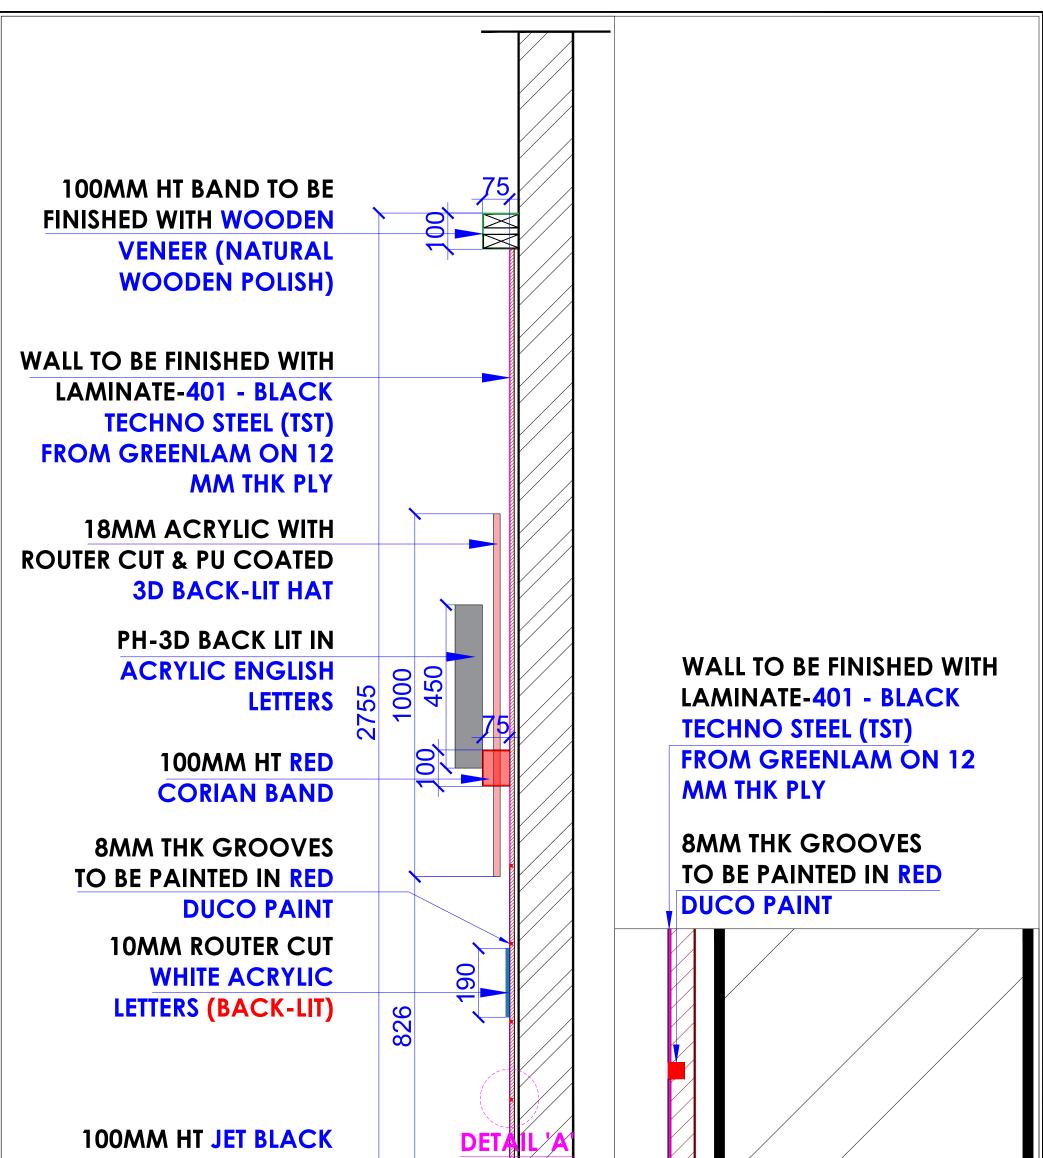

# PH-T1 TERMINAL DOMESTIC-CHENNAI-CIVIL INTERIOR GFC SET

CLIENT :

TRAVEL FOOD SERVICES

HEAD OFFICE:-Anchorage, off Govandi Station Road Near Amarnath Patil Ground, Govandi - (E), Mumbai 400 088 TEL: +91 22 6740 7640 Email : studio@whitewaterdesign.in