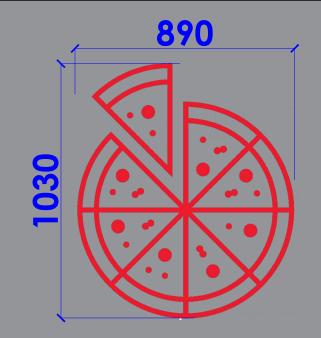

## **INTERNAL GRAPHICS DETAIL**

2880 YOU+PIZZA A MATCH MADE IN THE O

VINYL PASTED RED PIZZA ARTWORK 10 MM THK ROUTER CUT WHITE ACRYLIC LETTERS (BACK-LIT)