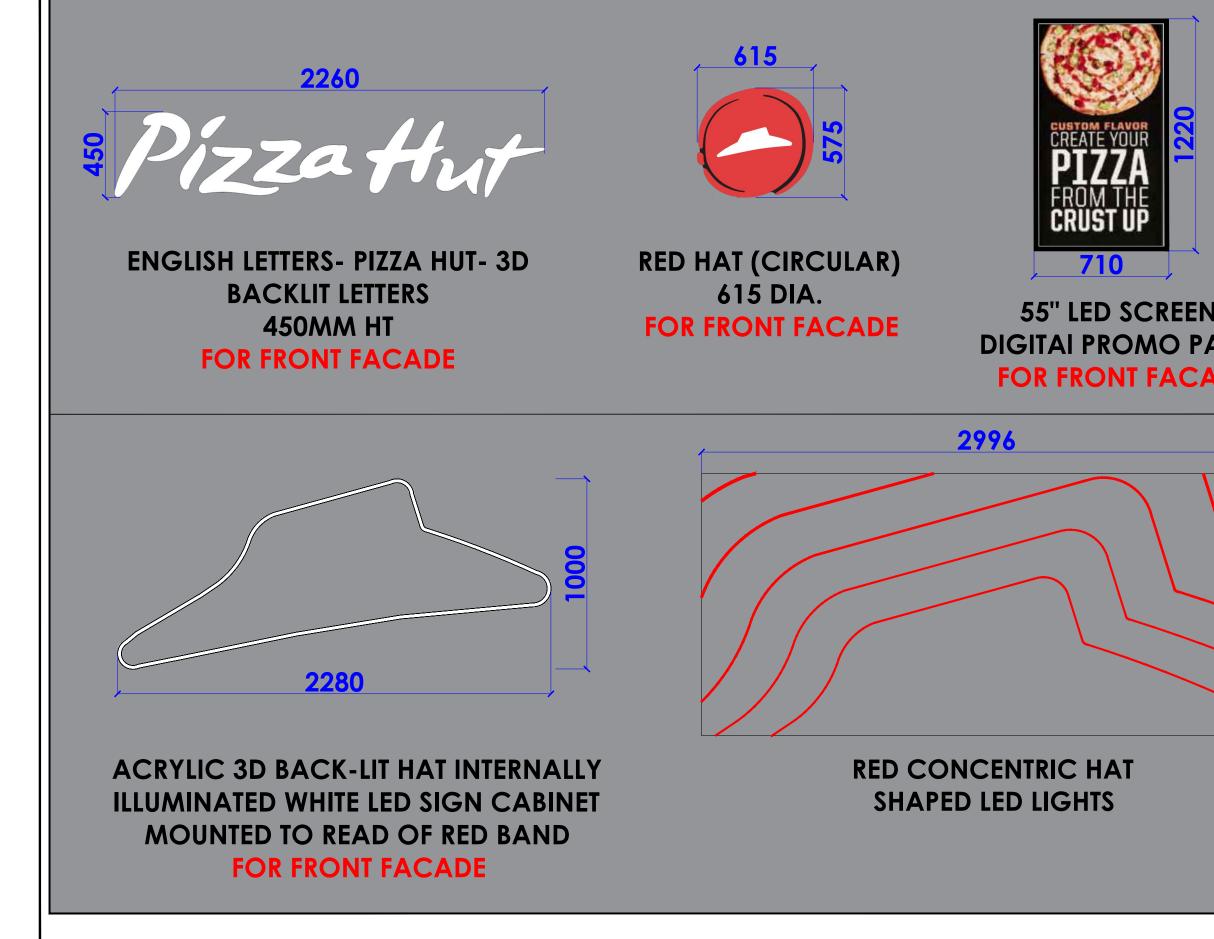

## **INTERNAL GRAPHICS DETAIL**

2880 YOU+PIZZA A MATCH MADE IN THE O

VINYL PASTED RED PIZZA ARTWORK 10 MM THK ROUTER CUT WHITE ACRYLIC LETTERS (BACK-LIT)