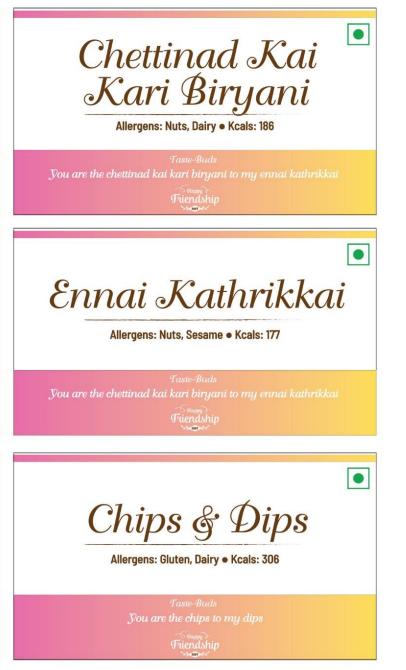

# Friendship Day Menu

| Friendship Day 2nd to 4th August 2024 |           |                              |        |                     |       |         |
|---------------------------------------|-----------|------------------------------|--------|---------------------|-------|---------|
| SI No                                 | Section   | Dishes                       | Veg/NV | Allergens           | Kcals | Per     |
| 1                                     | Live      | Chole Kulcha Station         |        | Gluten, Dairy       | 314   | 100 gms |
|                                       | Live      | Vada Pav                     |        | Gluten, Dairy, Nuts | 292   | 100 gms |
| 2                                     | Breakfast | Bisibelebhaat with<br>Boondi |        | Nuts, Dairy         | 228   | 100 Gms |
| 4                                     | Buffet    | Makai Ki Roti                |        | Gluten, Dairy       | 386   | 100 gms |
| 5                                     | Buffet    | Sarson Ka Saag               |        | Dairy               | 168   | 100 gms |
| 6                                     | Buffet    | Chettinad Kai Kari Biryani   |        | Dairy, Nuts         | 186   | 100 gms |
| 7                                     | Buffet    | Ennai Kathrikkai             |        | Nuts. Sesame        | 177   | 100 gms |
| 8                                     | Buffet    | Chips and Dips               |        | Dairy, Gluten       | 306   | 100 gms |

### ٠ **Bisibelebhaat** with Boondi Allergens: Nuts, Dairy • Kcals: 228 Friendsh Makai Ki Roti Allergens: Gluten, Dairy • Kcals: 386 Sarson Ka Saag Allergens: Dairy • Kcals: 168

Food tag