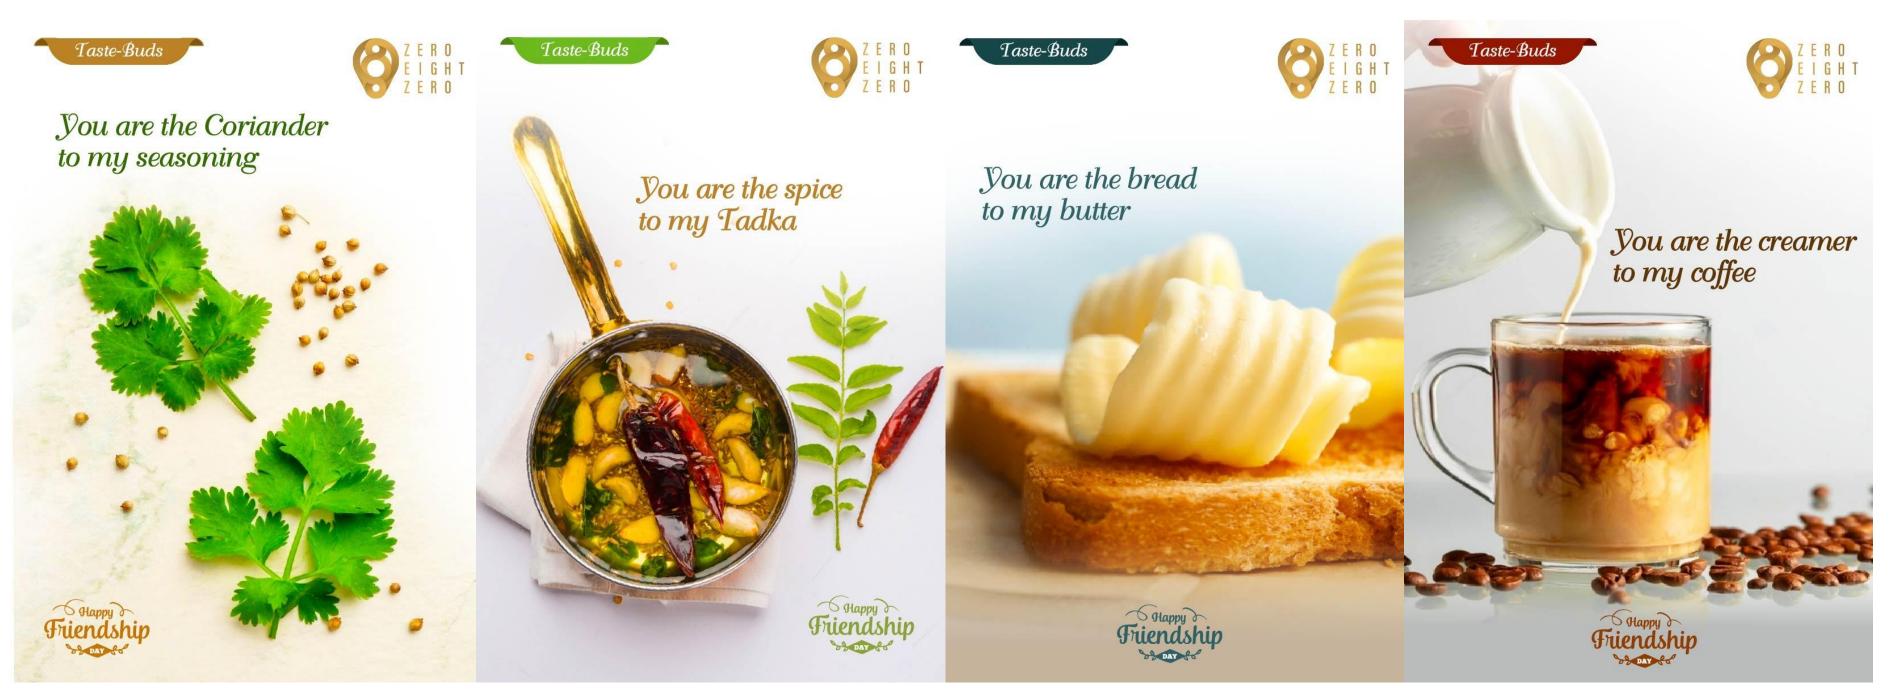

# Friendship Day - Concept

The "Taste-Buds" campaign at the 080 Lounge is a celebration of friendships through iconic Indian food combinations and the love of sharing food with friends. Drawing inspiration from the idea that great food and great friends are inseparable, this campaign aims to create an unforgettable culinary experience that honors the bonds that last a lifetime. To encapsulate the theme of "Taste-Buds," the 080 Lounge will feature a variety of classic Indian food pairs known for their complementary flavors and cultural significance: **Chole Kulcha Station, Vada Pav, Bisibelebhaat with Boondi, Makai Ki Roti and Sarson Ka Saag, Chettinad Kai Kari Biryani and Ennai Kathrikkai** and **Chips and Dips** 

# **Digital Creative Communication**

**Live Station** 

Allergens: Gluten, Dairy • Kcals: 314

· Taste-Buds You are the chole to my kulche GHappy Friendship

Kcals: 292 Allergens: Gluten, Dairy, Nuts

### Taste-Buds

You are the chole to my kulche

Friendship