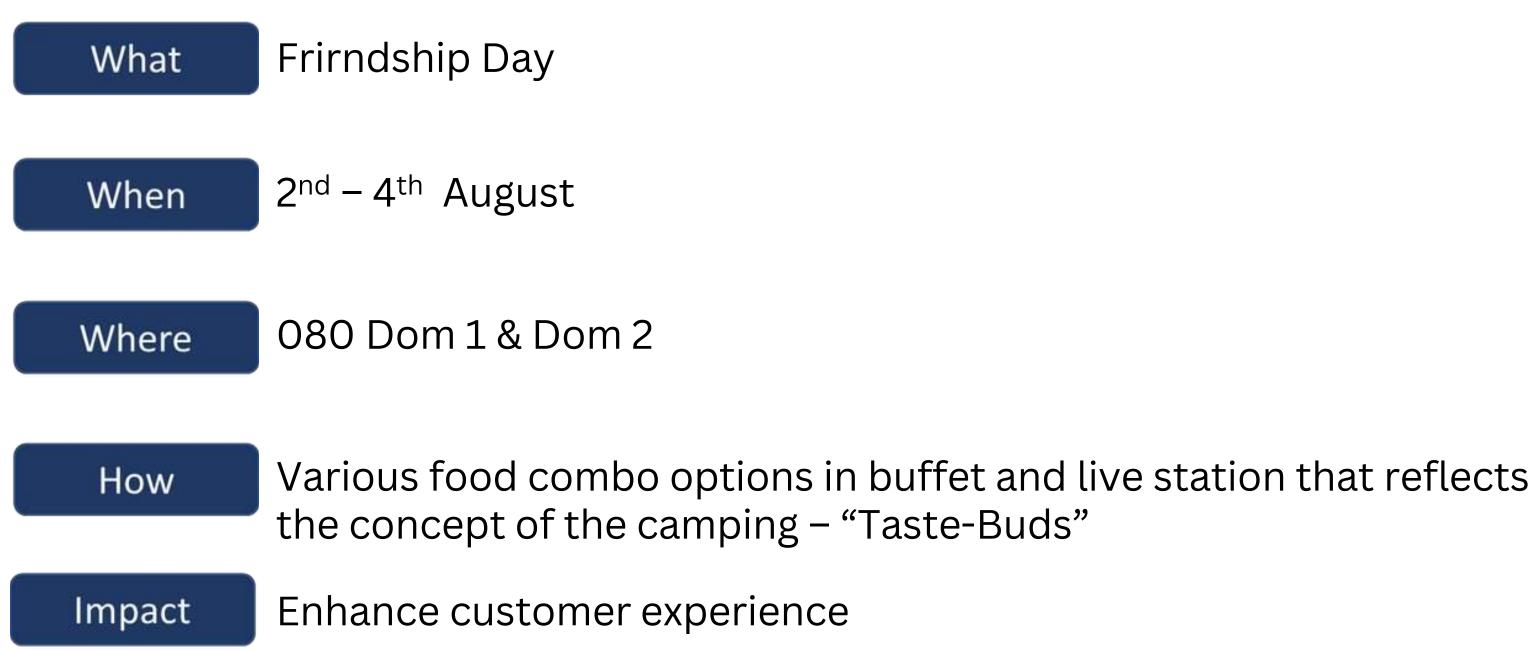

# Friendship Day - Concept

The "Taste-Buds" campaign at the 080 Lounge is a celebration of friendships through iconic Indian food combinations and the love of sharing food with friends. Drawing inspiration from the idea that great food and great friends are inseparable, this campaign aims to create an unforgettable culinary experience that honors the bonds that last a lifetime. To encapsulate the theme of "Taste-Buds," the 080 Lounge will feature a variety of classic Indian food pairs known for their complementary flavors and cultural significance: **Chole Kulcha Station, Vada Pav, Bisibelebhaat with Boondi, Makai Ki Roti and Sarson Ka Saag, Chettinad Kai Kari Biryani and Ennai Kathrikkai** and **Chips and Dips** 

# Friendship Day Menu

| Friendship Day 2nd to 4th August 2024 |           |                              |        |                     |       |         |
|---------------------------------------|-----------|------------------------------|--------|---------------------|-------|---------|
| SI No                                 | Section   | Dishes                       | Veg/NV | Allergens           | Kcals | Per     |
| 1                                     | Live      | Chole Kulcha Station         |        | Gluten, Dairy       | 314   | 100 gms |
|                                       | Live      | Vada Pav                     |        | Gluten, Dairy, Nuts | 292   | 100 gms |
| 2                                     | Breakfast | Bisibelebhaat with<br>Boondi |        | Nuts, Dairy         | 228   | 100 Gms |
| 4                                     | Buffet    | Makai Ki Roti                |        | Gluten, Dairy       | 386   | 100 gms |
| 5                                     | Buffet    | Sarson Ka Saag               |        | Dairy               | 168   | 100 gms |
| 6                                     | Buffet    | Chettinad Kai Kari Biryani   |        | Dairy, Nuts         | 186   | 100 gms |
| 7                                     | Buffet    | Ennai Kathrikkai             |        | Nuts. Sesame        | 177   | 100 gms |
| 8                                     | Buffet    | Chips and Dips               |        | Dairy, Gluten       | 306   | 100 gms |