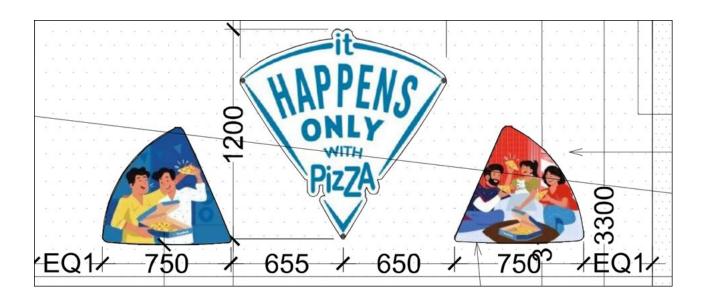

There are few queries of TWC & WRAPAFELLA D 02 which is mentioned below:

1. Require size of the TWC cup signage as shown in below screenshot

2. Require Wrapafella below shown artwork:

3. Require size of below shown artwork of Wrapafella: