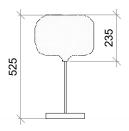

| Item Number                 | DL-04                                                                |
|-----------------------------|----------------------------------------------------------------------|
| Location                    | RELAX LOUNGE                                                         |
| Item Description            | Table Lamp                                                           |
| Manufacturer                | The Kaleido Store                                                    |
| Finish                      | •All metal to be in Bronze/copper finish                             |
| Technical<br>Specifications | •9 nos - 9 watts LED bulbs/equivalent<br>•With provision for dimming |
| Quantity                    | 9 nos.                                                               |