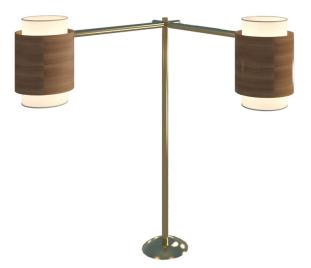

| Item Number                 | DL-02                                                                |
|-----------------------------|----------------------------------------------------------------------|
| Location                    | SPORTS LOUNGE                                                        |
| Item Description            | Table Lamp                                                           |
| Manufacturer                | The Kaleido Store                                                    |
| Finish                      | •All metal to be in Bronze/copper finish                             |
| Technical<br>Specifications | •4 nos - 9 watts LED bulbs/equivalent<br>•With provision for dimming |
| Quantity                    | 4 nos.                                                               |