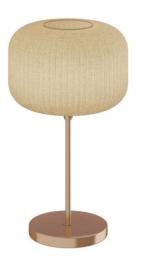

| Item Number                 | DL-04                                                                |
|-----------------------------|----------------------------------------------------------------------|
| Location                    | RELAX LOUNGE                                                         |
| Item Description            | Table Lamp                                                           |
| Manufacturer                | The Kaleido Store                                                    |
| Finish                      | •All metal to be in Bronze/copper finish                             |
| Technical<br>Specifications | •9 nos - 9 watts LED bulbs/equivalent<br>•With provision for dimming |
| Quantity                    | 9 nos.                                                               |