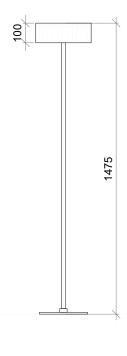

| Item Number                 | DL-03                                                                 |
|-----------------------------|-----------------------------------------------------------------------|
| Location                    | SPORTS LOUNGE, RELAX LOUNGE, TEA GARDEN                               |
| Item Description            | Floor Lamp                                                            |
| Manufacturer                | The Kaleido Store                                                     |
| Finish                      | •All metal to be in Bronze/copper finish                              |
| Technical<br>Specifications | •13 nos - 9 watts LED bulbs/equivalent<br>•With provision for dimming |
| Quantity                    | 13 nos.                                                               |