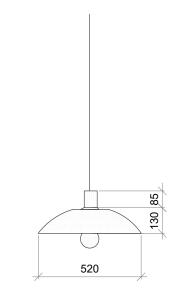

| Item Number                 | DL-07                                                                |
|-----------------------------|----------------------------------------------------------------------|
| Location                    | DINING AREA                                                          |
| Item Description            | Hanging Light                                                        |
| Manufacturer                | The Kaleido Store                                                    |
| Finish                      | •All metal to be in Bronze/copper finish                             |
| Technical<br>Specifications | •3 nos - 9 watts LED bulbs/equivalent<br>•With provision for dimming |
| Note                        | With adjustable hanging arrangement                                  |
| Quantity                    | 3 nos.                                                               |