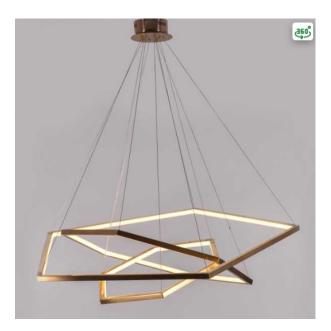

| Item Number                 | DL-01                                                                |
|-----------------------------|----------------------------------------------------------------------|
| Location                    | WELCOME LOUNGE - Phase 2                                             |
| Item Description            | Chandelier                                                           |
| Manufacturer                | White Teak                                                           |
| Finish                      | •All metal to be in Bronze/copper finish                             |
| Technical<br>Specifications | •6 nos - 9 watts LED bulbs/equivalent<br>•With provision for dimming |
| Note                        | With adjustable hanging arrangement                                  |
| Quantity                    | 2 nos.                                                               |