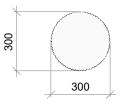

| Item Number                 | DL-04                                                                |
|-----------------------------|----------------------------------------------------------------------|
| Location                    | RELAX LOUNGE                                                         |
| Item Description            | Table Lamp                                                           |
| Manufacturer                | The Kaleido Store                                                    |
| Finish                      | •All metal to be in Bronze/copper finish                             |
| Technical<br>Specifications | •9 nos - 9 watts LED bulbs/equivalent<br>•With provision for dimming |
| Quantity                    | 9 nos.                                                               |