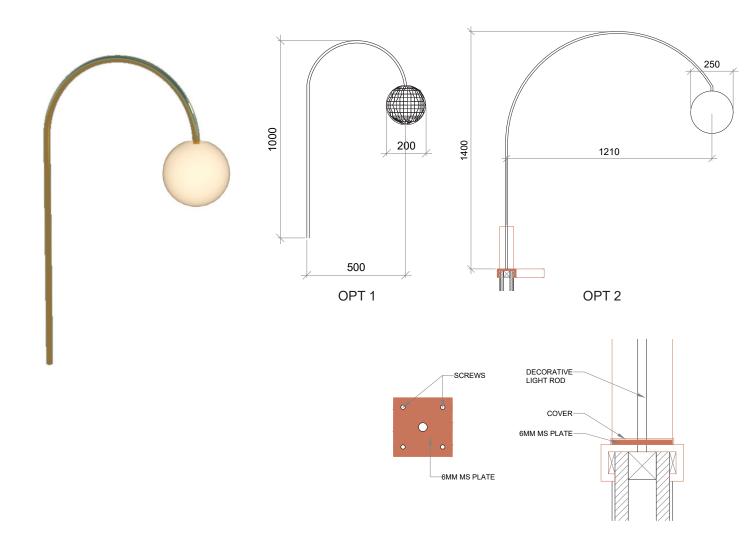

| Item Number                 | DL-06                                                                |
|-----------------------------|----------------------------------------------------------------------|
| Location                    | TEA GARDEN                                                           |
| Item Description            | Hanging Chandelier                                                   |
| Manufacturer                | UniLights                                                            |
| Finish                      | •All metal to be in Bronze/copper finish                             |
| Technical<br>Specifications | •5 nos - 9 watts LED bulbs/equivalent<br>•With provision for dimming |
| Quantity                    | 7 nos.                                                               |