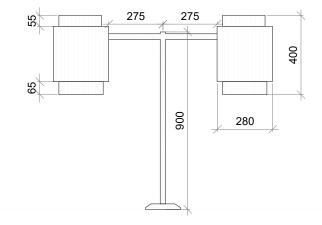

| Item Number                 | DL-02                                                                |
|-----------------------------|----------------------------------------------------------------------|
| Location                    | SPORTS LOUNGE                                                        |
| Item Description            | Table Lamp                                                           |
| Manufacturer                | The Kaleido Store                                                    |
| Finish                      | •All metal to be in Bronze/copper finish                             |
| Technical<br>Specifications | •4 nos - 9 watts LED bulbs/equivalent<br>•With provision for dimming |
| Quantity                    | 4 nos.                                                               |