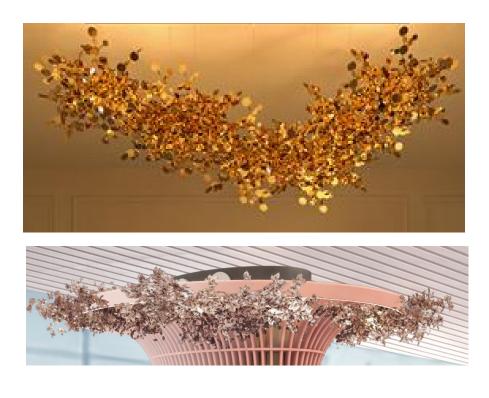

| Item Number                 | DL-01                                                                |
|-----------------------------|----------------------------------------------------------------------|
| Location                    | WELCOME LOUNGE - Phase 2                                             |
| Item Description            | Chandelier                                                           |
| Manufacturer                | White Teak                                                           |
| Finish                      | •All metal to be in Bronze/copper finish                             |
| Technical<br>Specifications | •6 nos - 9 watts LED bulbs/equivalent<br>•With provision for dimming |
| Note                        | With adjustable hanging arrangement                                  |
| Quantity                    | 2 nos.                                                               |