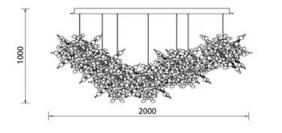

| Item Number                 | DL-01                                                                |
|-----------------------------|----------------------------------------------------------------------|
| Location                    | WELCOME LOUNGE - Phase 2                                             |
| Item Description            | Chandelier                                                           |
| Manufacturer                | White Teak                                                           |
| Finish                      | •All metal to be in Bronze/copper finish                             |
| Technical<br>Specifications | •6 nos - 9 watts LED bulbs/equivalent<br>•With provision for dimming |
| Note                        | With adjustable hanging arrangement                                  |
| Quantity                    | 2 nos.                                                               |