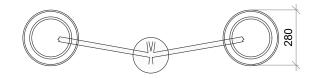

| Item Number                 | DL-01                                                                |
|-----------------------------|----------------------------------------------------------------------|
| Location                    | WELCOME LOUNGE - Phase 2                                             |
| Item Description            | Chandelier                                                           |
| Manufacturer                | White Teak                                                           |
| Finish                      | •All metal to be in Bronze/copper finish                             |
| Technical<br>Specifications | •6 nos - 9 watts LED bulbs/equivalent<br>•With provision for dimming |
| Note                        | With adjustable hanging arrangement                                  |
| Quantity                    | 2 nos.                                                               |