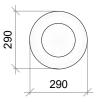

| Item Number                 | DL-06                                                                |
|-----------------------------|----------------------------------------------------------------------|
| Location                    | TEA GARDEN                                                           |
| Item Description            | Hanging Chandelier                                                   |
| Manufacturer                | UniLights                                                            |
| Finish                      | •All metal to be in Bronze/copper finish                             |
| Technical<br>Specifications | •5 nos - 9 watts LED bulbs/equivalent<br>•With provision for dimming |
| Quantity                    | 7 nos.                                                               |