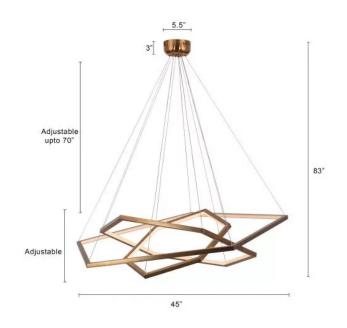

| Item Number                 | DL-01                                                                |
|-----------------------------|----------------------------------------------------------------------|
| Location                    | WELCOME LOUNGE - Phase 2                                             |
| Item Description            | Chandelier                                                           |
| Manufacturer                | White Teak                                                           |
| Finish                      | •All metal to be in Bronze/copper finish                             |
| Technical<br>Specifications | •6 nos - 9 watts LED bulbs/equivalent<br>•With provision for dimming |
| Note                        | With adjustable hanging arrangement                                  |
| Quantity                    | 2 nos.                                                               |