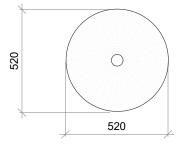

| Item Number                 | DL-07                                                                |
|-----------------------------|----------------------------------------------------------------------|
| Location                    | DINING AREA                                                          |
| Item Description            | Hanging Light                                                        |
| Manufacturer                | The Kaleido Store                                                    |
| Finish                      | •All metal to be in Bronze/copper finish                             |
| Technical<br>Specifications | •3 nos - 9 watts LED bulbs/equivalent<br>•With provision for dimming |
| Note                        | With adjustable hanging arrangement                                  |
| Quantity                    | 3 nos.                                                               |