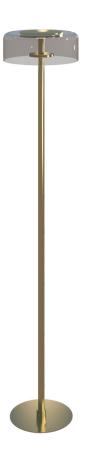

| Item Number                 | DL-03                                                                 |
|-----------------------------|-----------------------------------------------------------------------|
| Location                    | SPORTS LOUNGE, RELAX LOUNGE, TEA GARDEN                               |
| Item Description            | Floor Lamp                                                            |
| Manufacturer                | The Kaleido Store                                                     |
| Finish                      | •All metal to be in Bronze/copper finish                              |
| Technical<br>Specifications | •13 nos - 9 watts LED bulbs/equivalent<br>•With provision for dimming |
| Quantity                    | 13 nos.                                                               |