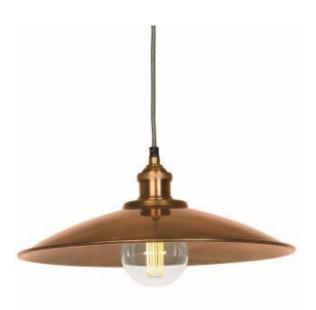

| Item Number                 | DL-07                                                                |
|-----------------------------|----------------------------------------------------------------------|
| Location                    | DINING AREA                                                          |
| Item Description            | Hanging Light                                                        |
| Manufacturer                | The Kaleido Store                                                    |
| Finish                      | •All metal to be in Bronze/copper finish                             |
| Technical<br>Specifications | •3 nos - 9 watts LED bulbs/equivalent<br>•With provision for dimming |
| Note                        | With adjustable hanging arrangement                                  |
| Quantity                    | 3 nos.                                                               |