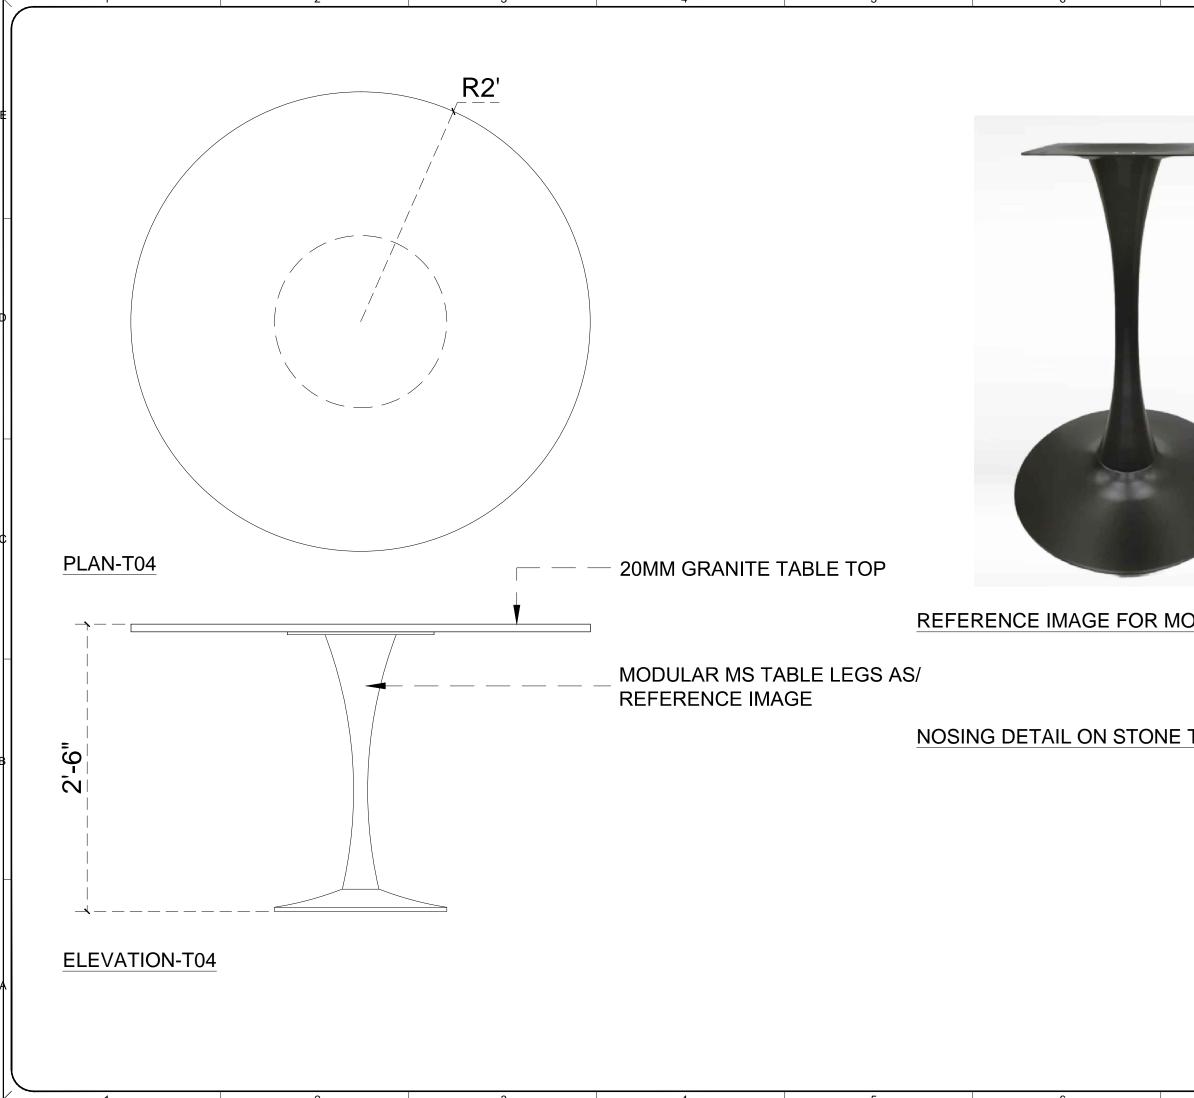

| í            | 8                                                                                                                                                                                                                                                                                                                                                 |
|--------------|---------------------------------------------------------------------------------------------------------------------------------------------------------------------------------------------------------------------------------------------------------------------------------------------------------------------------------------------------|
|              | PROJECT                                                                                                                                                                                                                                                                                                                                           |
|              | BAR                                                                                                                                                                                                                                                                                                                                               |
|              |                                                                                                                                                                                                                                                                                                                                                   |
|              | BLOCK                                                                                                                                                                                                                                                                                                                                             |
|              | GRUB HUB UNA                                                                                                                                                                                                                                                                                                                                      |
|              | General Notes :<br>1. Al dimensions are in millimeters, Unless mentioned.<br>2. Dimensions are to be read and not to be scaled.                                                                                                                                                                                                                   |
|              | 2. Dimensions are to use read and inclus use scalars. 3. The contractors must verify all dimensions on site and refer the relevant<br>STRUCTURAL and other MEP drawings before commencing any<br>work or preparing shop drawings, and in case any discrepancy is<br>noticed the same shall be brought to the notice of the architect and shall be |
|              | looked the same shall be blog in to the flottee of the addinect and shall be     claffied before execution of work.     A Refer this drawing along with the other relevant architectural, structural     and MEP services drawings.     S All Sill & Lintel levels to be considered from FFL                                                      |
|              |                                                                                                                                                                                                                                                                                                                                                   |
|              |                                                                                                                                                                                                                                                                                                                                                   |
|              | Φ                                                                                                                                                                                                                                                                                                                                                 |
|              |                                                                                                                                                                                                                                                                                                                                                   |
|              |                                                                                                                                                                                                                                                                                                                                                   |
|              |                                                                                                                                                                                                                                                                                                                                                   |
|              |                                                                                                                                                                                                                                                                                                                                                   |
|              |                                                                                                                                                                                                                                                                                                                                                   |
|              |                                                                                                                                                                                                                                                                                                                                                   |
|              | ¢                                                                                                                                                                                                                                                                                                                                                 |
|              |                                                                                                                                                                                                                                                                                                                                                   |
|              |                                                                                                                                                                                                                                                                                                                                                   |
| DULAR MS LEG |                                                                                                                                                                                                                                                                                                                                                   |
|              |                                                                                                                                                                                                                                                                                                                                                   |
|              |                                                                                                                                                                                                                                                                                                                                                   |
|              |                                                                                                                                                                                                                                                                                                                                                   |
| TABLE TOP    | Rev. Date Description Approved                                                                                                                                                                                                                                                                                                                    |
|              | Revision Index B                                                                                                                                                                                                                                                                                                                                  |
|              | TFS (R&R) PVT. LTD.                                                                                                                                                                                                                                                                                                                               |
|              | ARCHITECTS                                                                                                                                                                                                                                                                                                                                        |
|              | PLUGD<br>Ar. Ritika Malik & Ar. Sourabh Khurana                                                                                                                                                                                                                                                                                                   |
|              | DRAWING TITLE                                                                                                                                                                                                                                                                                                                                     |
|              |                                                                                                                                                                                                                                                                                                                                                   |
|              | FOR TENDER         DATE         PROJAROHITECT:           FOR INFORMATION         14-11-2024         DRAWN           OF OR EVECUTION         Some         DRAWN                                                                                                                                                                                    |
|              | G FOR EXECUTION     SCALE     MANSS     CHECKED     CHECKED     CHECKED     CHECKED     CHECKED     CHECKED     CHECKED                                                                                                                                                                                                                           |
|              | DRAWING NO         REVISION           PL/UNA/WD/FFB/LT-04         R0                                                                                                                                                                                                                                                                              |
|              | PLUGD<br>C-78, Sector 88, Naida-201305                                                                                                                                                                                                                                                                                                            |
|              | The contents of this drawing constitute the orginal and unpublished work of RLUGD<br>and no part of the drawing shall be disclosed / modified / used in any manner<br>without their prior consent.                                                                                                                                                |
| 7            | 8                                                                                                                                                                                                                                                                                                                                                 |