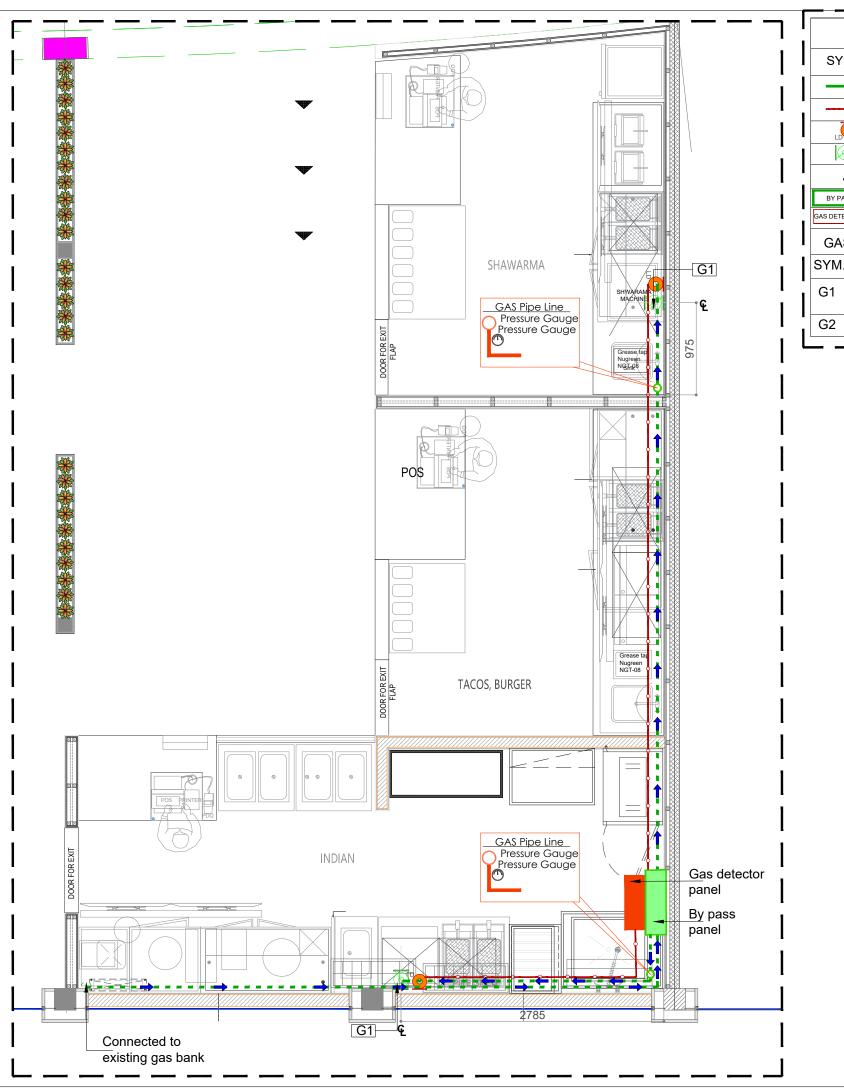

**GAS SUPPLY LAYOUT** 

SCALE -1:40

GAS ROUTING LEGEND

SYMBOL DESCRIPTION

Gas pipe 50 Ø

Gas detector wire

Gas detector

Gas supply valve

Gas route

BY PASS PANEL

GAS DETECTOR PANEL

GAS ROUTING

SYM. DESCRIPTION

G1 Point for (Shawarma Machine)

G2 Point for (Hot Dosa Plate)

NOTES:

1) DO NOT SCALE THE DRAWINGS FOLLOW THE WRITTEN DIMENSIONS:
2) ALL THE DIMENSIONS SHOWN ARE IN ENGLISH UNITS:
3) ALL THE DIMENSIONS SHOWN ARE IN ENGLISH UNITS:
3) ALL THE WATERIALS FOR CONSTRUCTION SHALL BE TO IS
STANDARDS AND AS PER THE SPECIFICATIONS BY THE ARCHITECT.
4) ANY AMBIGUITY FOUND IN THE DRAWING SHALL BE IMMEDIATELY
BROUGHT TO THE NOTICE OF AN ARCHITECT.

AAA

LUCKNOW AIRPORT

UNIT NO D-41 & D-41A

INTERNATIONAL SHA

CCC

COFFEE, TACOS, BURGER, INDIAN

DDD

GFC

TITLE:

GAS SUPPLY LAYOUT

| DRN BY  | GS       | SCALE   | 1:40  | ١ |
|---------|----------|---------|-------|---|
| CHKD BY | -        | REV     |       |   |
| DATE    | 2023-10- | 11      |       |   |
|         | E0 11/0  | IOLIA C | TO! O | = |