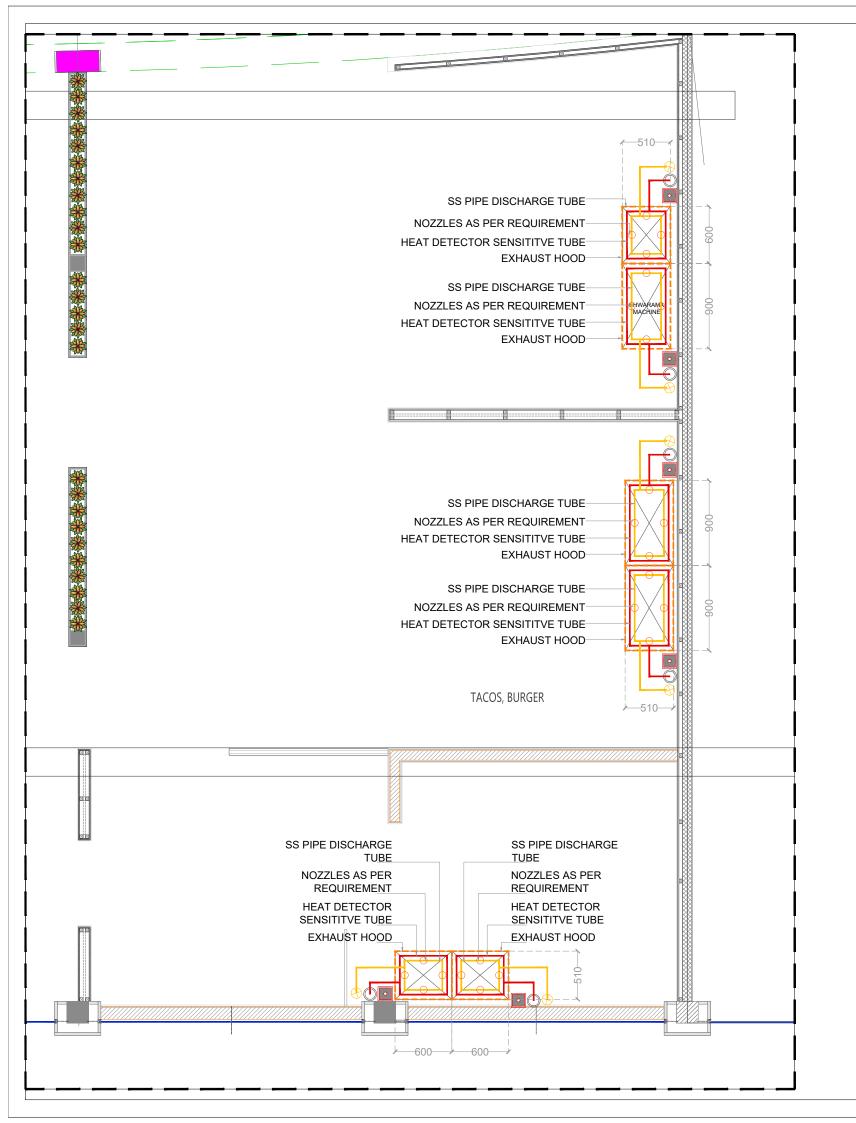

- 1. INDIVIDUAL KITCHEN HOOD FIRE SUPPRESSION SYSTEMS SHOULD BE ANSUL APPROVED MAKE
- KITCHEN HOOD FIRE SUPPRESSION SYSTEMS SHOULD BE CONNECTED TO FIRE PANELS.

Stainless steel baffle type washable filters to trap oil and grease.

Exhaust hoods must be made up of 18-gauge stainless steel material (Grade: SS 304). Hood should have the drain oil rack with pan fitted (to collect trapped grease and oil).

NOTE: All kitchen hoods to be installed with ANSUL or equivalent standard, kitchen hood suppression system, components and suppression agents shall be approved/ certified by UL 300 or LPCB or NFPA. These should be connected to fire alarm panels and gas system auto shut off valve. Clean agent single nozzle system to be installed for all deep fat fryers. Any Cooking range/ fryer/ tandoor/ steamer outside kitchen hood is strictly not allowed.

HOOD SUPPRESSION FIRE LAYOUT

| ı |         |            |       |      |   |  |
|---|---------|------------|-------|------|---|--|
|   | DRN BY  | NB         | SCALE | 1:40 | г |  |
| ا | CHKD BY | -          | REV   |      | Н |  |
| 1 | DATE    | 2023-11-23 |       |      | ı |  |