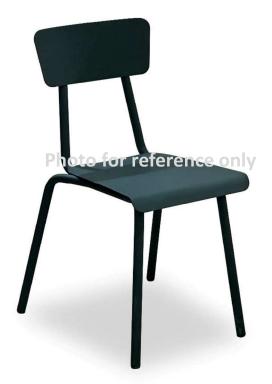

| Nando's Ref: | ТВА                                            |
|--------------|------------------------------------------------|
| Dimensions:  | 44W x 50.6D x 82.5H x 45SH (cm)                |
| Frame:       | 25mm Dia. Aluminium Profile                    |
| Finish:      | Powder Coated as per Client's Choice of Colour |
| Seat & Back: | 3mm Thick Aluminium Sheet                      |