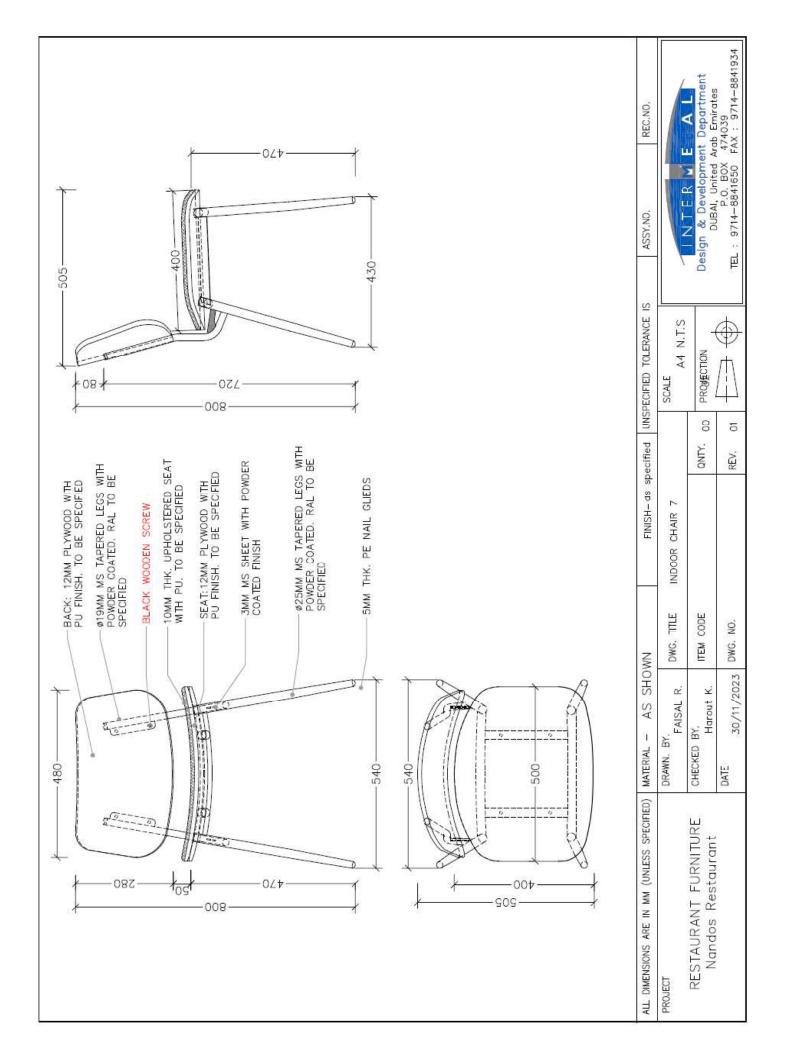

| Nando's Ref: | ТВА                                                                                                                  |
|--------------|----------------------------------------------------------------------------------------------------------------------|
| Dimensions:  | 54W x 50.5D x 80H x 47SH (cm)                                                                                        |
| Frame:       | Mild Steel                                                                                                           |
| Finish:      | Frame - Powder coated as per client's choice of colour<br>Backrest & Seat - Stained as per client's choice of colour |
| Upholstery:  | Seat – TBA                                                                                                           |