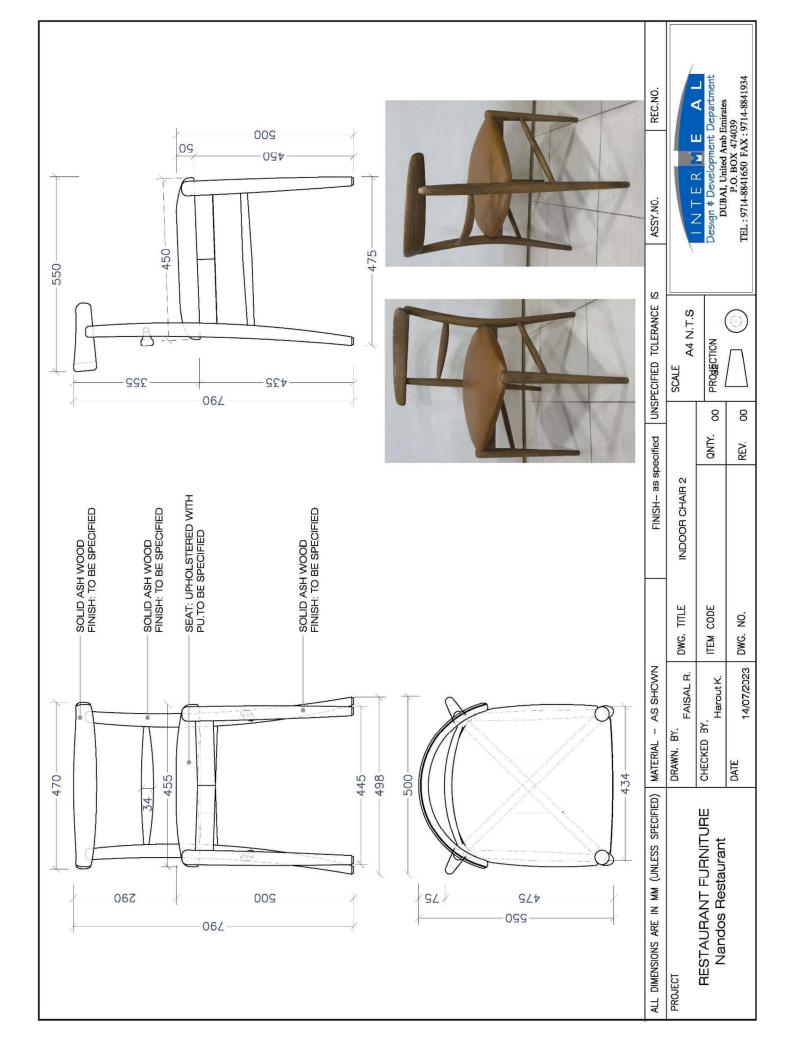

#### **ELBOW CHAIR**

| Upholstery:  | Seat – TBA                               |
|--------------|------------------------------------------|
| Finish:      | Stained as per client's choice of colour |
| Frame:       | Solid Ash Wood                           |
| Dimensions:  | 50W x 55D x 79H x 50SH (cm)              |
| Nando's Ref: | FR-ND Elbow Chair 02                     |