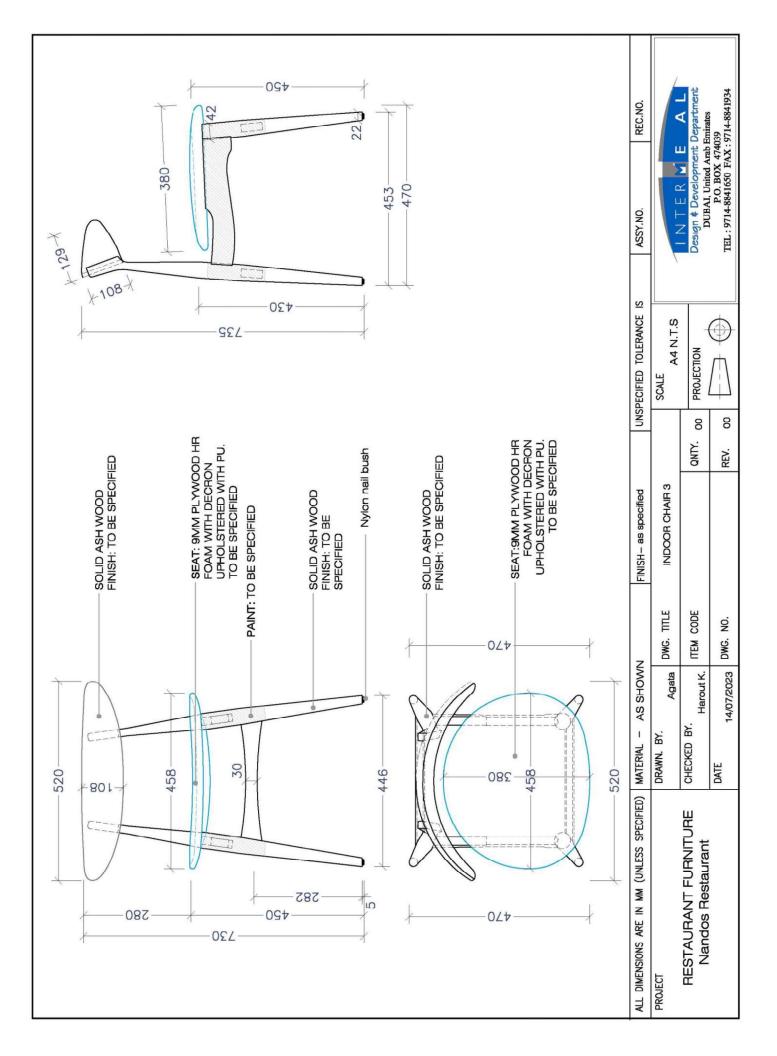

#### **STEFANI CHAIR**

| Upholstery:  | Seat – TBA                               |
|--------------|------------------------------------------|
| Finish:      | Stained as per client's choice of colour |
| Frame:       | Solid Ash Wood                           |
| Dimensions:  | 52W x 47D x 73.5H x 45SH (cm)            |
| Nando's Ref: | FR-ND Stefani Chair 03                   |