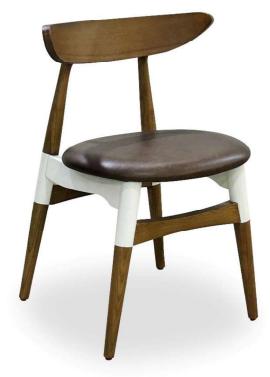

#### **STEFANI CHAIR**

| Upholstery:  | Seat – TBA                               |
|--------------|------------------------------------------|
| Finish:      | Stained as per client's choice of colour |
| Frame:       | Solid Ash Wood                           |
| Dimensions:  | 52W x 47D x 73.5H x 45SH (cm)            |
| Nando's Ref: | FR-ND Stefani Chair 03                   |