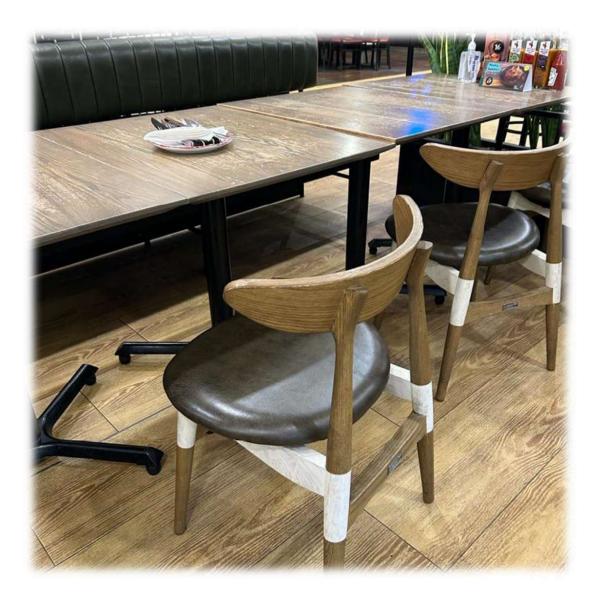

| Upholstery:  | Backrest – TBA<br>Seat – TBA             |
|--------------|------------------------------------------|
| Finish:      | Stained as per client's choice of colour |
| Frame:       | Solid Ash Wood                           |
| Dimensions:  | 55.5W x 48.9D x 79.9H x 45SH (cm)        |
| Nando's Ref: | FR-ND Chair 01                           |