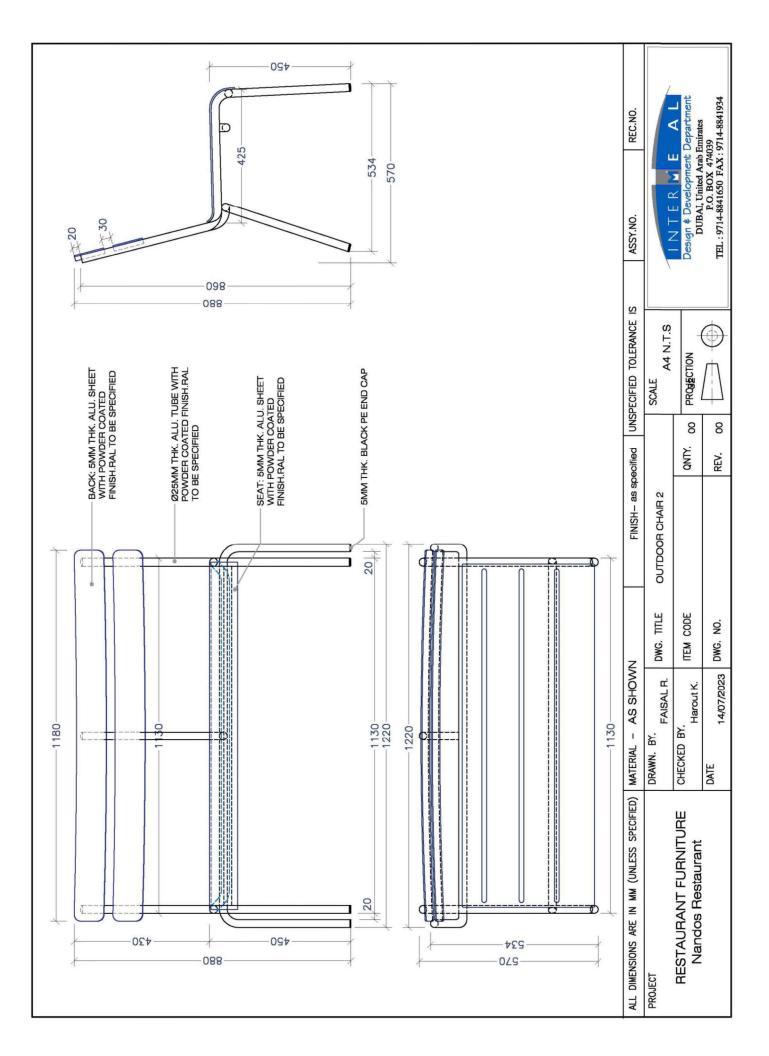

# INTERMETAL

| Nando's Ref: | ТВА                                            |
|--------------|------------------------------------------------|
| Dimensions:  | 122W x 57D x 88H x 45SH (cm)                   |
| Frame:       | 25mm Dia. Aluminium Profile                    |
| Finish:      | Powder Coated as per Client's Choice of Colour |
| Seat & Back: | 5mm Thick Aluminium Sheet                      |