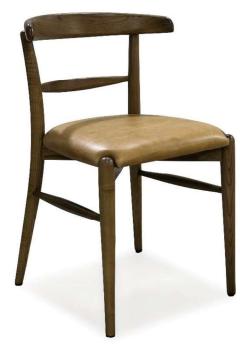

#### **ELBOW CHAIR**

| Upholstery:  | Seat – TBA                               |
|--------------|------------------------------------------|
| Finish:      | Stained as per client's choice of colour |
| Frame:       | Solid Ash Wood                           |
| Dimensions:  | 50W x 55D x 79H x 50SH (cm)              |
| Nando's Ref: | FR-ND Elbow Chair 02                     |