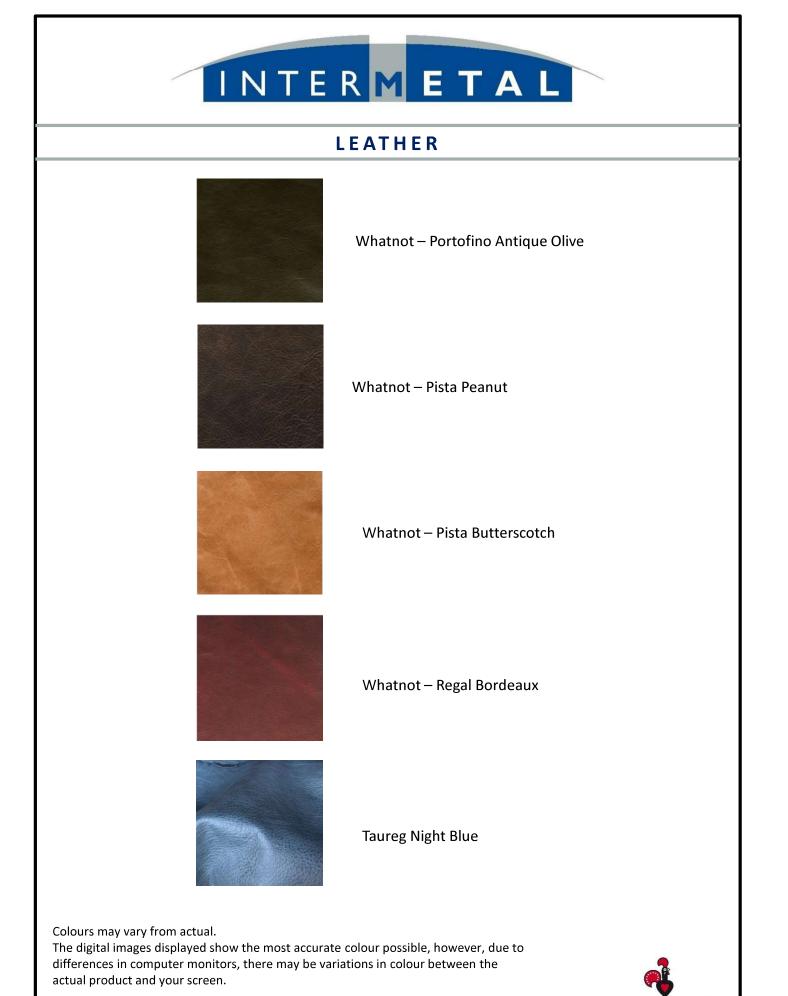

| Upholstery:  | Backrest – TBA<br>Seat – TBA             |
|--------------|------------------------------------------|
| Finish:      | Stained as per client's choice of colour |
| Frame:       | Solid Ash Wood                           |
| Dimensions:  | 55.5W x 48.9D x 79.9H x 45SH (cm)        |
| Nando's Ref: | FR-ND Chair 01                           |

#### **ELBOW CHAIR**

| Upholstery:  | Seat – TBA                               |
|--------------|------------------------------------------|
| Finish:      | Stained as per client's choice of colour |
| Frame:       | Solid Ash Wood                           |
| Dimensions:  | 50W x 55D x 79H x 50SH (cm)              |
| Nando's Ref: | FR-ND Elbow Chair 02                     |

#### **STEFANI CHAIR**

| Upholstery:  | Seat – TBA                               |
|--------------|------------------------------------------|
| Finish:      | Stained as per client's choice of colour |
| Frame:       | Solid Ash Wood                           |
| Dimensions:  | 52W x 47D x 73.5H x 45SH (cm)            |
| Nando's Ref: | FR-ND Stefani Chair 03                   |

| Upholstery:  | Seat – TBA                               |
|--------------|------------------------------------------|
| Finish:      | Stained as per client's choice of colour |
| Frame:       | Solid Ash Wood                           |
| Dimensions:  | 52W x 48.5D x 80H x 47SH (cm)            |
| Nando's Ref: | ТВА                                      |