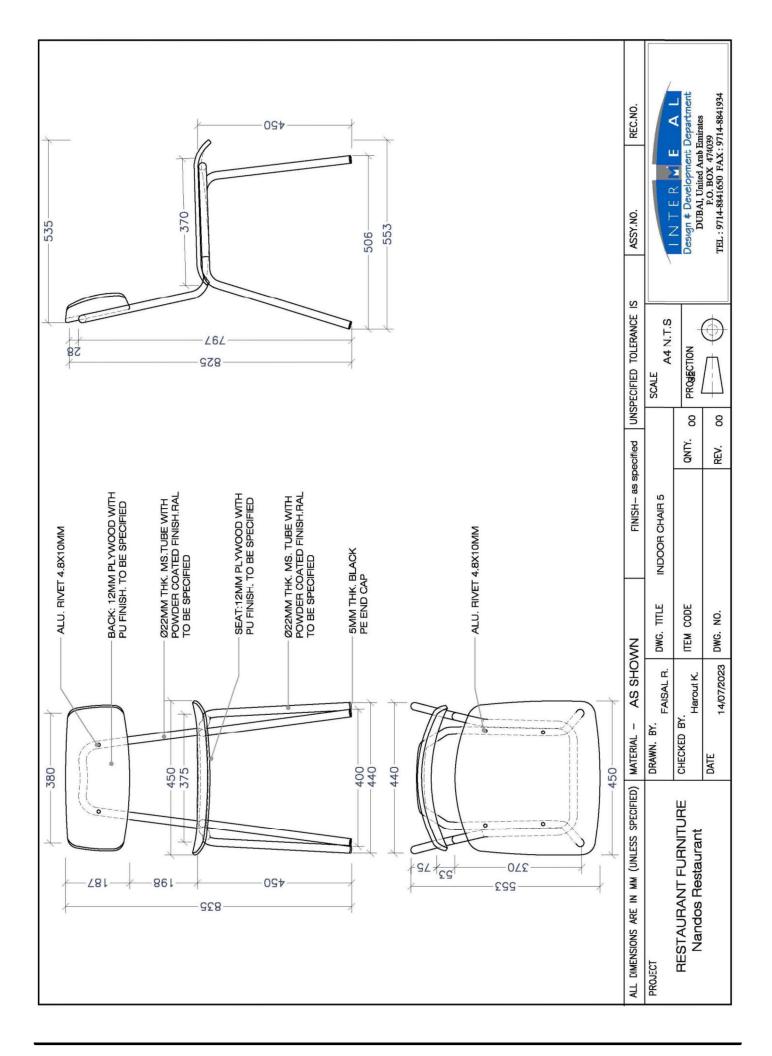

| Nando's Ref: | ТВА                                                     |
|--------------|---------------------------------------------------------|
| Dimensions:  | 45W x 55.3D x 83.5H x 45SH (cm)                         |
| Frame:       | Mild Steel Tube                                         |
| Finish:      | Powder Coated as per Client's Choice of Colour          |
| Seat & Back: | Plywood with PU finish as per client's choice of colour |