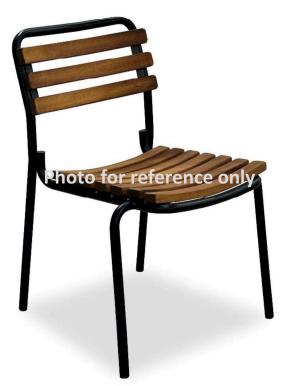

| Nando's Ref: | ТВА                                            |
|--------------|------------------------------------------------|
| Dimensions:  | 55W x 61D x 76.5H x 45SH (cm)                  |
| Frame:       | Aluminium                                      |
| Finish:      | Powder Coated as per Client's Choice of Colour |
| Seat & Back: | Iroko teak wood slats with teak oil finish     |