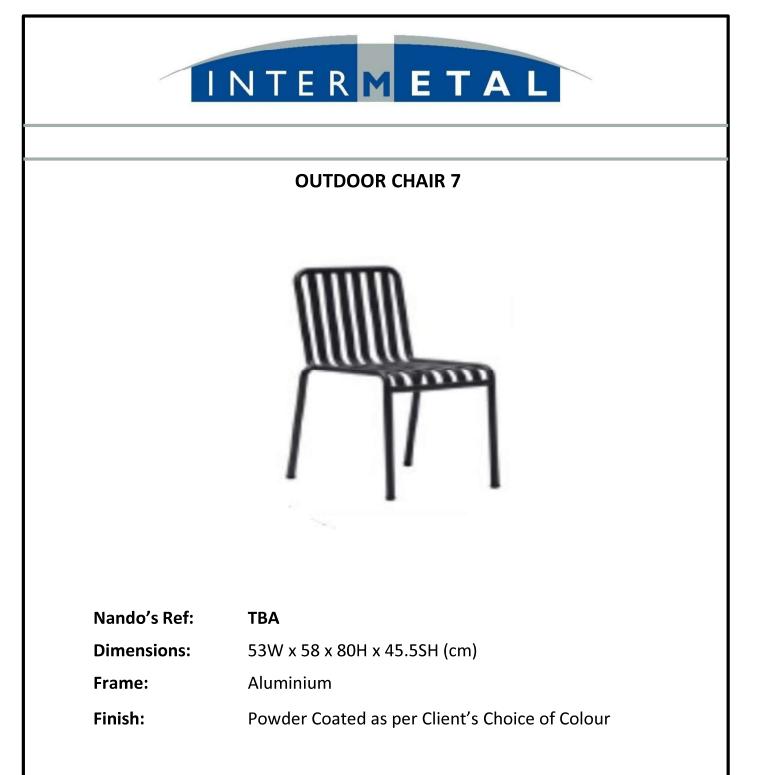

| Nando's Ref: | ТВА                                            |
|--------------|------------------------------------------------|
| Dimensions:  | 61.5W x 61D x 75.5H x 45SH (cm)                |
| Frame:       | Aluminium                                      |
| Finish:      | Powder Coated as per Client's Choice of Colour |
| Upholstery:  | Seat - TBA                                     |