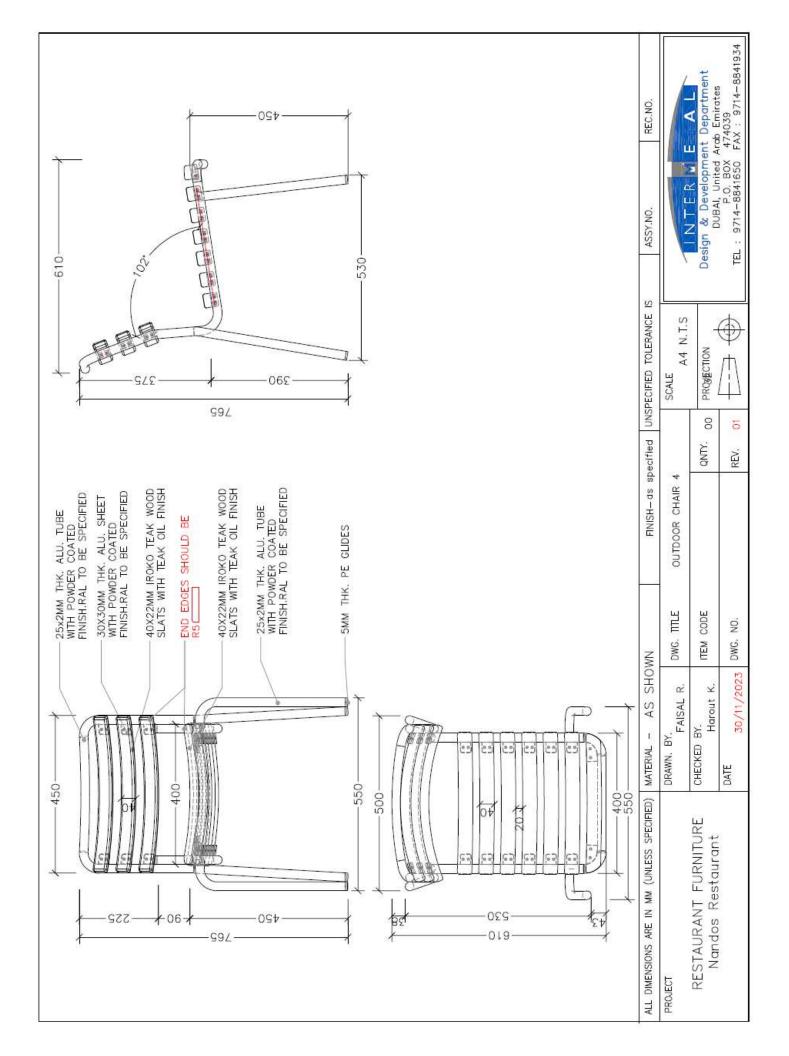

| Nando's Ref: | ТВА                                            |
|--------------|------------------------------------------------|
| Dimensions:  | 55W x 61D x 76.5H x 45SH (cm)                  |
| Frame:       | Aluminium                                      |
| Finish:      | Powder Coated as per Client's Choice of Colour |
| Seat & Back: | Iroko teak wood slats with teak oil finish     |