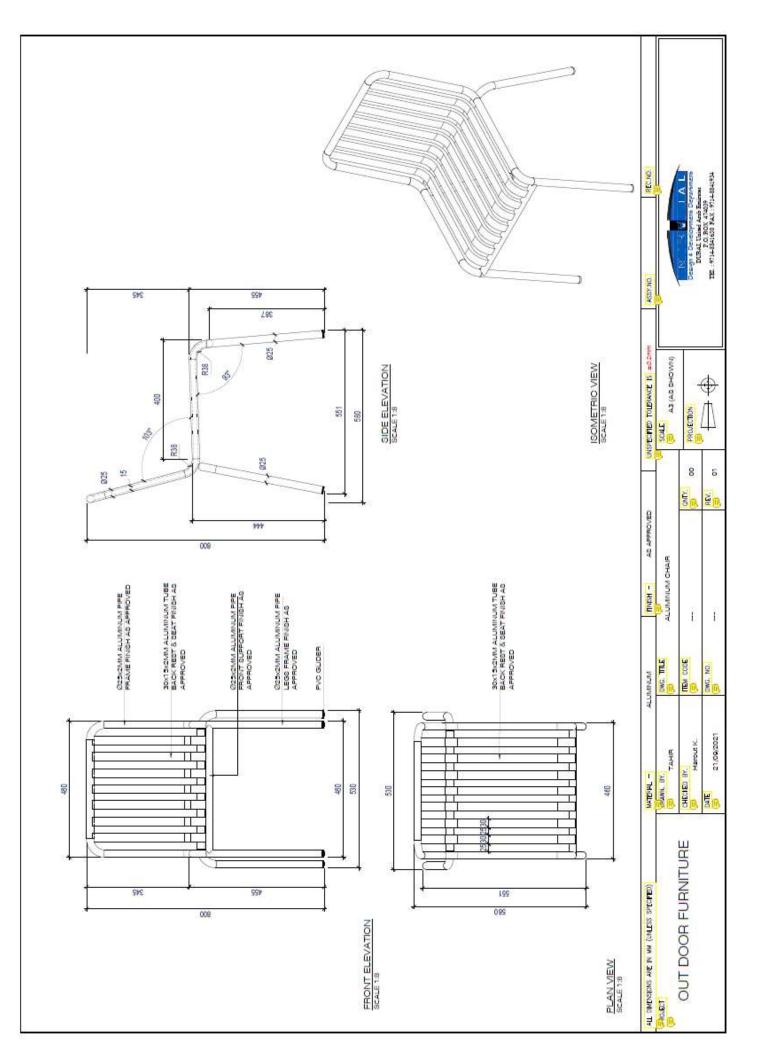

| Nando's Ref: | ТВА                                            |
|--------------|------------------------------------------------|
| Dimensions:  | 61.5W x 61D x 75.5H x 45SH (cm)                |
| Frame:       | Aluminium                                      |
| Finish:      | Powder Coated as per Client's Choice of Colour |
| Upholstery:  | Seat - TBA                                     |