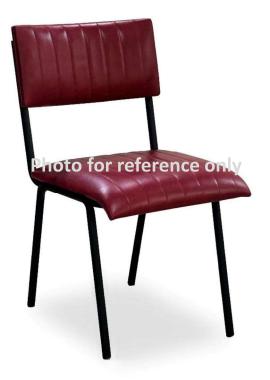

| Nando's Ref: | ТВА                                            |
|--------------|------------------------------------------------|
| Dimensions:  | 48W x 57.5D x 80H x 47.5SH (cm)                |
| Frame:       | Mild Steel                                     |
| Finish:      | Powder coated as per client's choice of colour |
| Upholstery:  | Backrest & Seat – TBA                          |