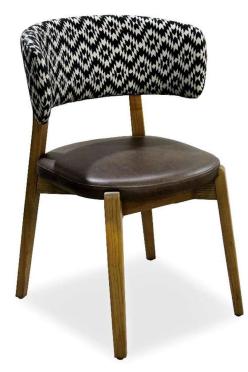

| Upholstery:  | Backrest – TBA<br>Seat – TBA             |
|--------------|------------------------------------------|
| Finish:      | Stained as per client's choice of colour |
| Frame:       | Solid Ash Wood                           |
| Dimensions:  | 55.5W x 48.9D x 79.9H x 45SH (cm)        |
| Nando's Ref: | FR-ND Chair 01                           |