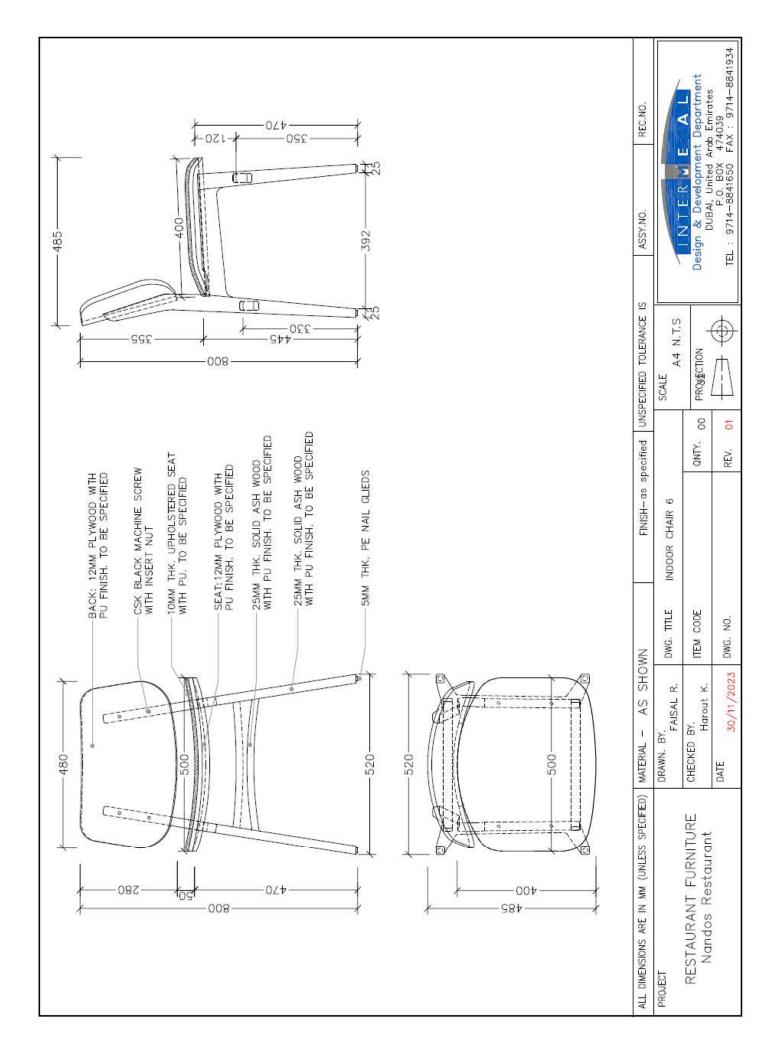

| Upholstery:  | Seat – TBA                               |
|--------------|------------------------------------------|
| Finish:      | Stained as per client's choice of colour |
| Frame:       | Solid Ash Wood                           |
| Dimensions:  | 52W x 48.5D x 80H x 47SH (cm)            |
| Nando's Ref: | ТВА                                      |