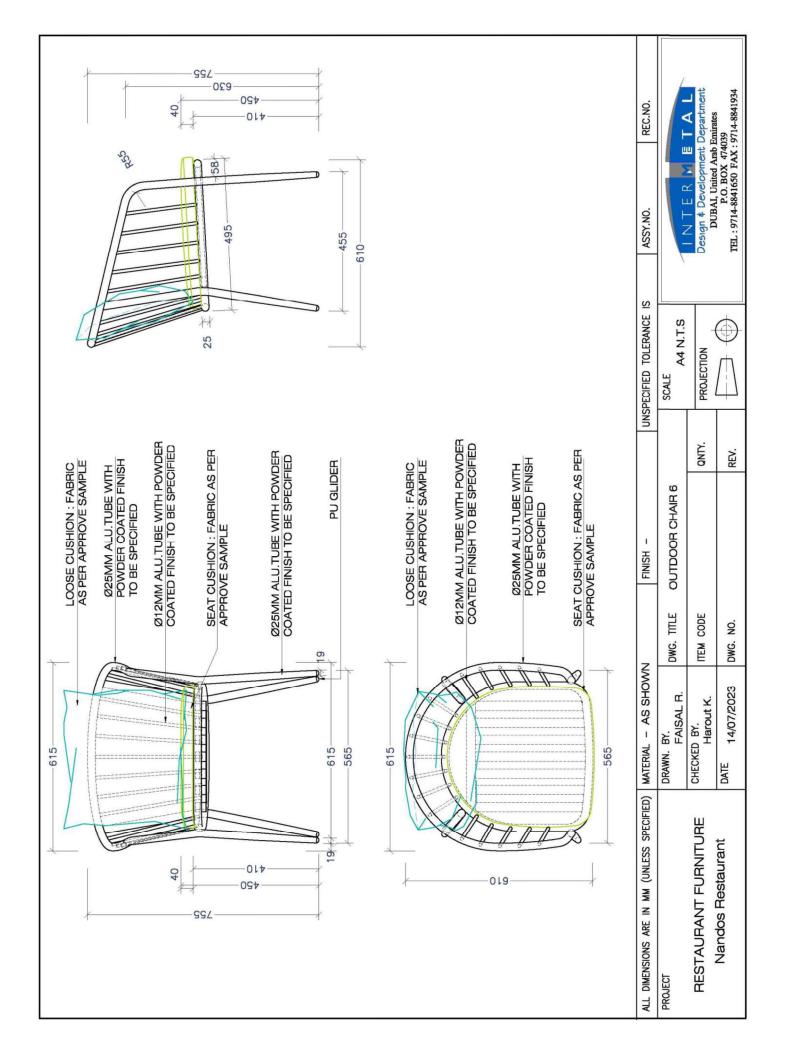

| Nando's Ref: | ТВА                                            |
|--------------|------------------------------------------------|
| Dimensions:  | 61.5W x 61D x 75.5H x 45SH (cm)                |
| Frame:       | Aluminium                                      |
| Finish:      | Powder Coated as per Client's Choice of Colour |
| Upholstery:  | Seat - TBA                                     |