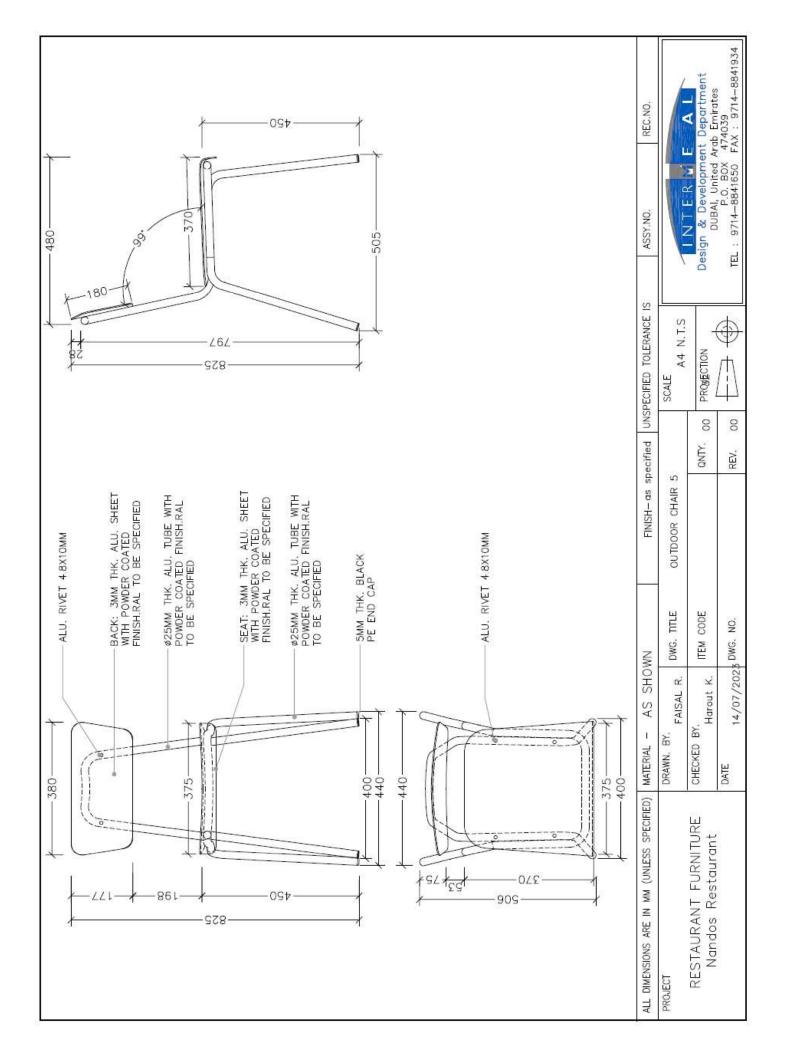

| Nando's Ref: | ТВА                                            |
|--------------|------------------------------------------------|
| Dimensions:  | 44W x 50.6D x 82.5H x 45SH (cm)                |
| Frame:       | 25mm Dia. Aluminium Profile                    |
| Finish:      | Powder Coated as per Client's Choice of Colour |
| Seat & Back: | 3mm Thick Aluminium Sheet                      |