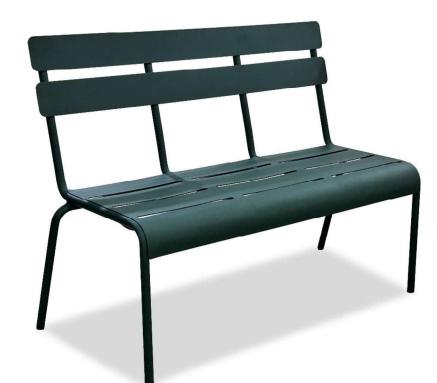

# INTERMETAL

| Nando's Ref: | ТВА                                            |
|--------------|------------------------------------------------|
| Dimensions:  | 122W x 57D x 88H x 45SH (cm)                   |
| Frame:       | 25mm Dia. Aluminium Profile                    |
| Finish:      | Powder Coated as per Client's Choice of Colour |
| Seat & Back: | 5mm Thick Aluminium Sheet                      |