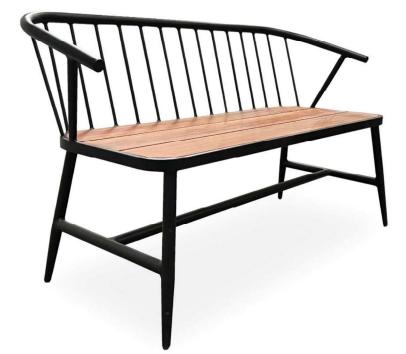

| Nando's Ref: | ТВА                                            |
|--------------|------------------------------------------------|
| Dimensions:  | 133W x 61D x 80H x 45SH (cm)                   |
| Frame:       | Aluminium                                      |
| Finish:      | Powder Coated as per Client's Choice of Colour |
| Seat:        | Iroko teak wood with teak oil finish           |