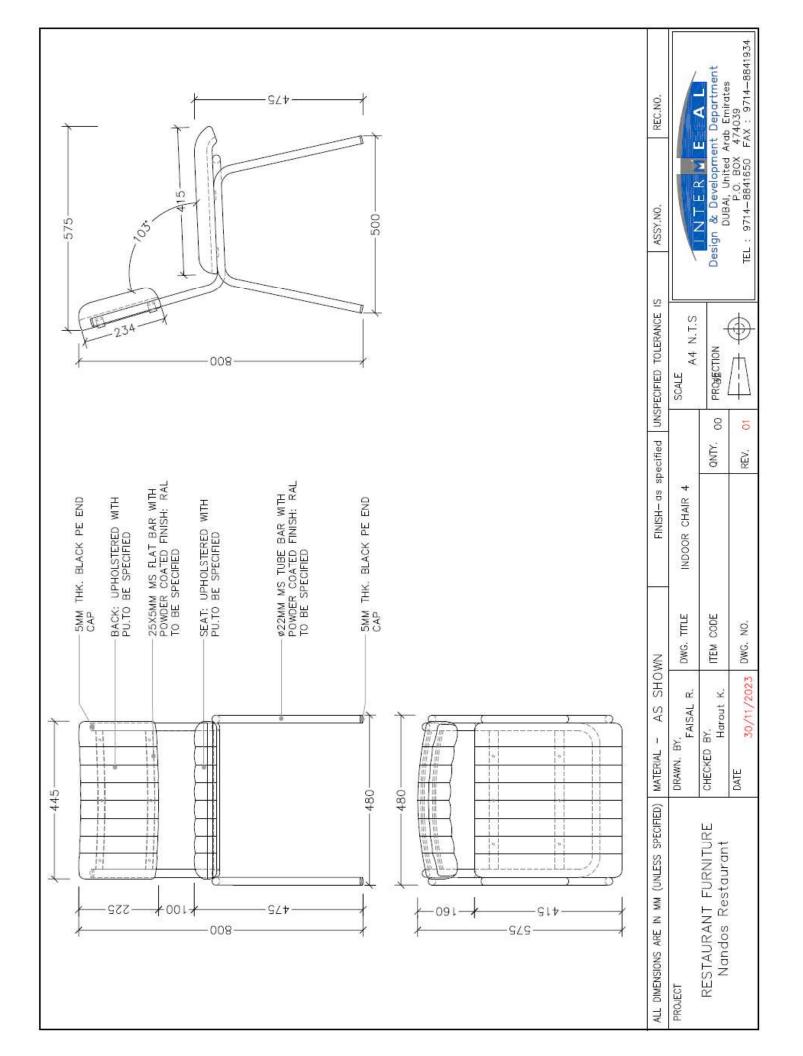

| Nando's Ref: | ТВА                                            |
|--------------|------------------------------------------------|
| Dimensions:  | 48W x 57.5D x 80H x 47.5SH (cm)                |
| Frame:       | Mild Steel                                     |
| Finish:      | Powder coated as per client's choice of colour |
| Upholstery:  | Backrest & Seat – TBA                          |