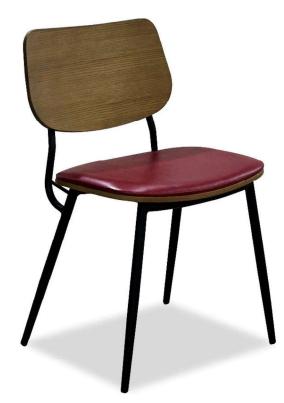

| Nando's Ref: | ТВА                                                                                                                  |
|--------------|----------------------------------------------------------------------------------------------------------------------|
| Dimensions:  | 54W x 50.5D x 80H x 47SH (cm)                                                                                        |
| Frame:       | Mild Steel                                                                                                           |
| Finish:      | Frame - Powder coated as per client's choice of colour<br>Backrest & Seat - Stained as per client's choice of colour |
| Upholstery:  | Seat – TBA                                                                                                           |