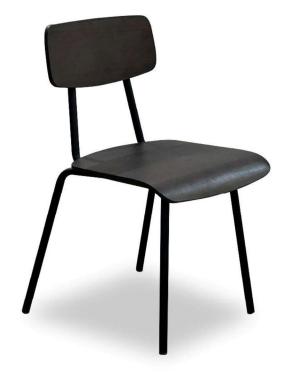

| Nando's Ref: | ТВА                                                     |
|--------------|---------------------------------------------------------|
| Dimensions:  | 45W x 55.3D x 83.5H x 45SH (cm)                         |
| Frame:       | Mild Steel Tube                                         |
| Finish:      | Powder Coated as per Client's Choice of Colour          |
| Seat & Back: | Plywood with PU finish as per client's choice of colour |