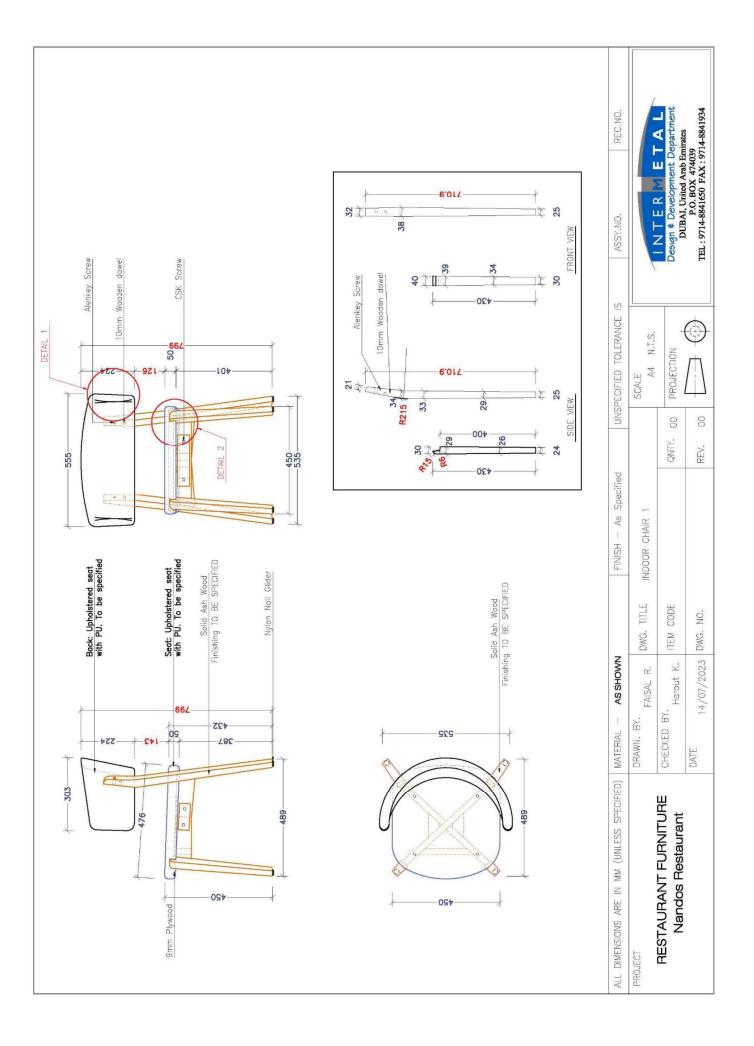

| Upholstery:  | Backrest – TBA<br>Seat – TBA             |
|--------------|------------------------------------------|
| Finish:      | Stained as per client's choice of colour |
| Frame:       | Solid Ash Wood                           |
| Dimensions:  | 55.5W x 48.9D x 79.9H x 45SH (cm)        |
| Nando's Ref: | FR-ND Chair 01                           |