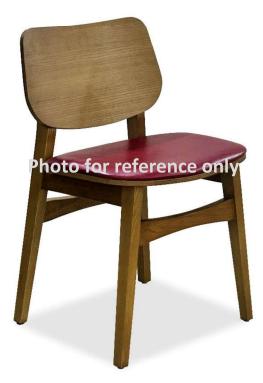

| Upholstery:  | Seat – TBA                               |
|--------------|------------------------------------------|
| Finish:      | Stained as per client's choice of colour |
| Frame:       | Solid Ash Wood                           |
| Dimensions:  | 52W x 48.5D x 80H x 47SH (cm)            |
| Nando's Ref: | ТВА                                      |