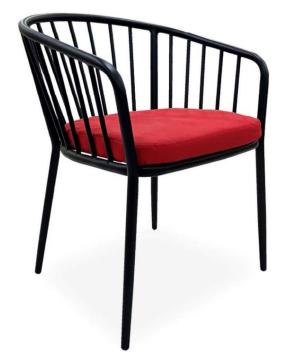

| Nando's Ref: | ТВА                                            |
|--------------|------------------------------------------------|
| Dimensions:  | 61.5W x 61D x 75.5H x 45SH (cm)                |
| Frame:       | Aluminium                                      |
| Finish:      | Powder Coated as per Client's Choice of Colour |
| Upholstery:  | Seat - TBA                                     |