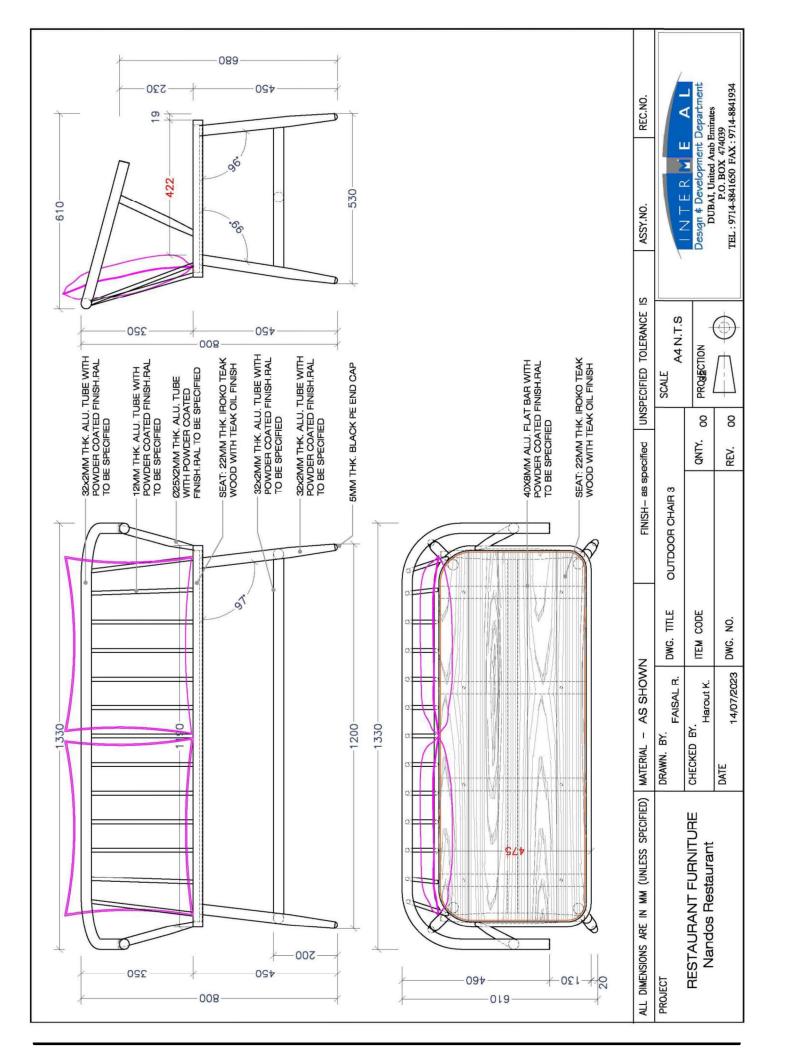

| Nando's Ref: | ТВА                                            |
|--------------|------------------------------------------------|
| Dimensions:  | 133W x 61D x 80H x 45SH (cm)                   |
| Frame:       | Aluminium                                      |
| Finish:      | Powder Coated as per Client's Choice of Colour |
| Seat:        | Iroko teak wood with teak oil finish           |