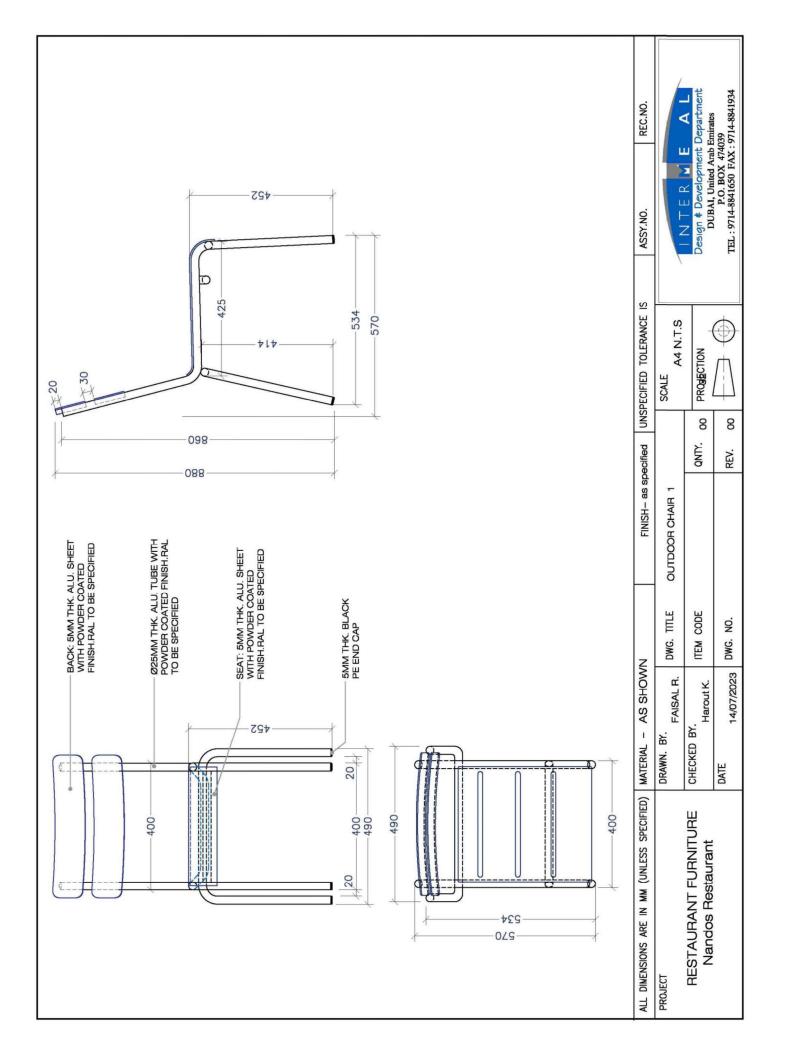

| Nando's Ref: | ТВА                                            |
|--------------|------------------------------------------------|
| Dimensions:  | 49W x 57D x 88H x 45.2SH (cm)                  |
| Frame:       | 25mm Dia. Aluminium Profile                    |
| Finish:      | Powder Coated as per Client's Choice of Colour |
| Seat & Back: | 5mm Thick Aluminium Sheet                      |