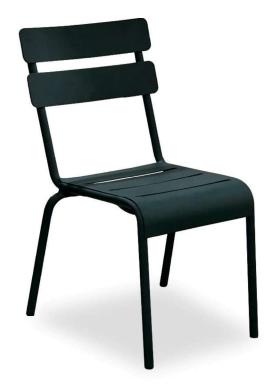

| Nando's Ref: | ТВА                                            |
|--------------|------------------------------------------------|
| Dimensions:  | 49W x 57D x 88H x 45.2SH (cm)                  |
| Frame:       | 25mm Dia. Aluminium Profile                    |
| Finish:      | Powder Coated as per Client's Choice of Colour |
| Seat & Back: | 5mm Thick Aluminium Sheet                      |