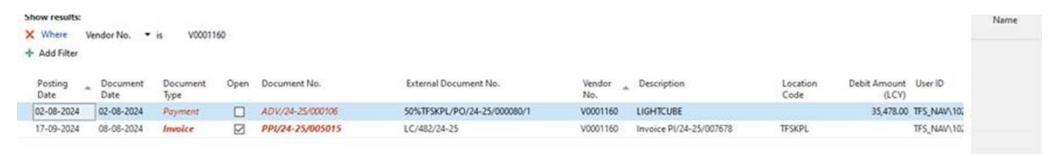

Subject: RE: Open advance query- Lightcube

Importance: High

Dear Mrunal,

Please find below comment.

- Skpl LKO invoice already uploaded and pending for payment.
- TFSKPL- Invoice No. 482 already uploaded on safal
- TFSKPL- Invoice No. 485 Pending.

Kindly note Invoice qty already utilized against invoice no LC/482/24-25 and invoice also post, due to this unable to upload balance invoice on safal.

Please ask vendor to submit revised bill as per PO qty.