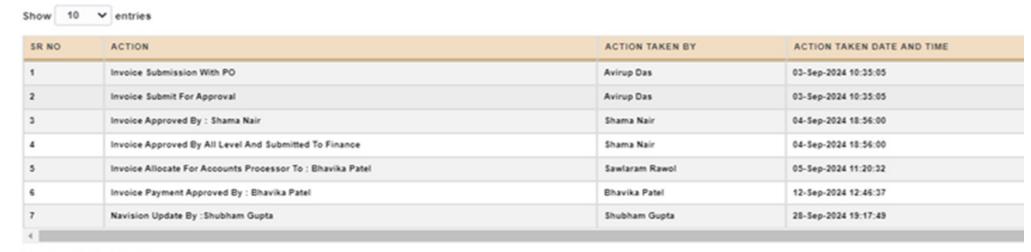

Dear Nimisha,

Invoice No. LC/136/24-25 uploaded and assigned to Deepak Kamat for payment process.

| 1 | REF242510030 | Assign To Account Processor | 12-Sep-2024 06:38:16 | Deepak Kamat | LC/136/24-25 | 09-May-2024 | 332,913.40 | Semolina/PO/23-24/000682 | 10-Mar-2024 | Lig |
|---|--------------|-----------------------------|----------------------|--------------|--------------|-------------|------------|--------------------------|-------------|-----|
|   |              |                             |                      |              |              |             |            |                          |             |     |