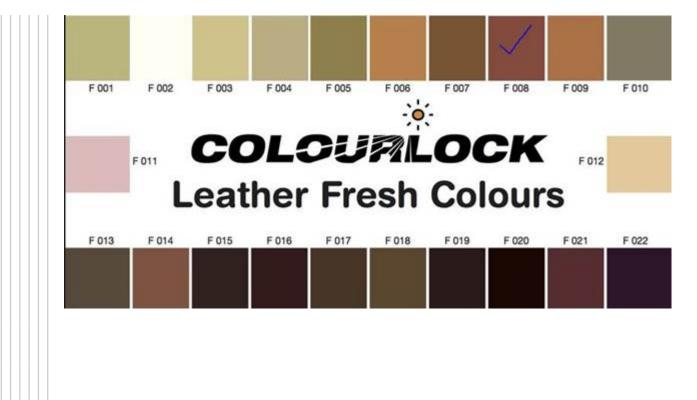

On Tue, Dec 19, 2023 at 11:02 AM Sarvesh Patil <<u>sarvesh.patil@k-corp.in</u>> wrote:

Hi Muhammed,

Please find below image for fabric you need to match the same for seating.

To match as per the render, follow F08 (i.e. Vendor to match this colour)