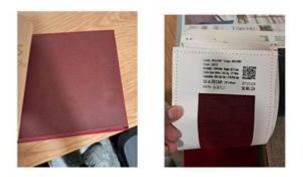

Dear Shadab

The selected polish sample was misplaced from our end. Regret the inconvenience.

Attaching nearest matching available with us, request you to check and confirm the polish colour from the attachment.