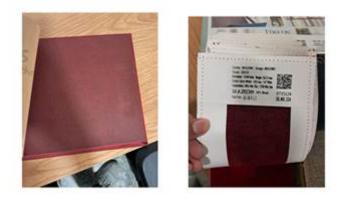

On Tue, Dec 19, 2023 at 11:02 AM Sarvesh Patil <<u>sarvesh.patil@k-corp.in</u>> wrote:

Hi Muhammed,

Please find below image for fabric you need to match the same for seating.

To match as per the render, follow F08 (i.e. Vendor to match this colour)