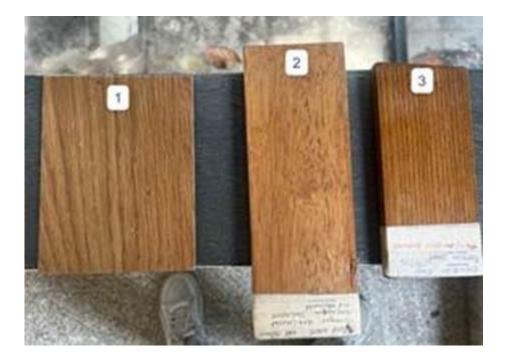

Dear Shadab

The selected polish sample was misplaced from our end. Regret the inconvenience.

Attaching nearest matching available with us, request you to check and confirm the polish colour from the attachment.

## Thanks & Regards, Muhammed Rihan Project Executive

9746419321 <u>muhammed@kalatmakss.com</u> www.kalatmakss.com

On Fri, Dec 29, 2023 at 11:47 AM Shadab Sukri <<u>shadab.sukri@travelfoodservices.com</u>> wrote: