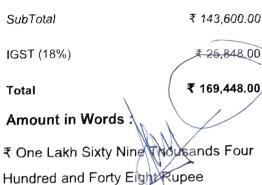

| Item & Description                                           | SAC/HSN                                         | Qty | Rate     | Amount    |
|--------------------------------------------------------------|-------------------------------------------------|-----|----------|-----------|
| Swab Testing                                                 | 998346                                          | 36  | 700.00   | 25,200.00 |
| Swab Test (3 Parameters)(S:24:06:06767 to S:24:06:06817)     |                                                 |     |          |           |
| Food Microbiology Testing                                    | 998346                                          | 14  | 1,600.00 | 22,400.00 |
| Food Microbial Testing 7 Parameters (YM)(FM:24:06:06370 to   |                                                 |     |          |           |
| FM:24:06:06383)                                              |                                                 |     |          |           |
| Water Testing                                                | 998346                                          | 8   | 8,000.00 | 64,000.00 |
| Water : IS 10500 without Radioactive/Updated as per new      |                                                 | ·   |          |           |
| guidelines(W:24:06:06752 to W:24:06:06762)                   | ana shekar taking pilang kana kana kana kana ka |     |          |           |
| Water Testing                                                | 998346                                          | 4   | 8,000.00 | 32,000.00 |
| Ice : As Per IS 10500 without Radioactive/Updated as per new |                                                 |     |          |           |
| guidelines(W:24:06:06361 to W:24:06:06364)                   |                                                 |     |          |           |