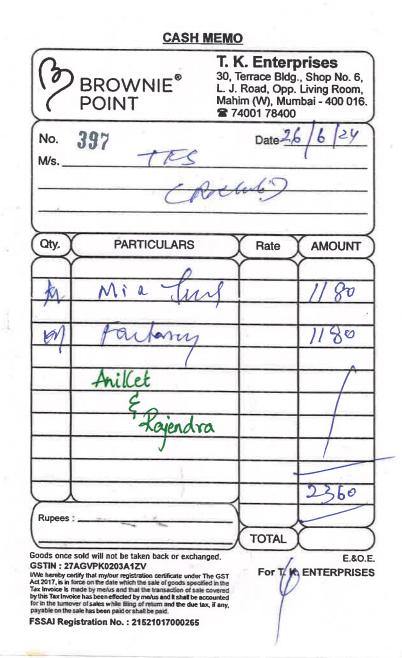

T **2** 74001 78400 124 No. 649 Date 3 96109250 M/s. 219 Ammip RP 100per himney 00 won PARTICULARS Rate AMOUNT Óty. Redvalvet 1180 1180 1109 Herambray 1 . Rupees : . 1180 TOTAL Goods once sold will not be taken back or exchanged. E.&O.E.

Goods once sold will not be taken back or exchanged. GSTIN : 27AGVPK0203A1ZV

UNe hereby certify that myour registration certificate under The GST Act 2017, is in force on the date which the sale of goods specified in the Tax Invoice is made by meeks and that the transaction of sale covered by this Tax Invoice has been effected by melus and it shall be accounted for in the tumover of sales while filling of return and the due tax, if any, payable on the sale has been paid or shall be paid.

FSSAI Registration No. : 21521017000265

For T. K. ENTERPRISES





| BROWNIE                                                                                                                                                                                                                                                                                                                                                                                                                            | T. K. Entern<br>30, Terrace Bldg<br>J. Road, Opp.<br>Mahim (W), Mun<br>74001 78400 | Living Room,<br>hbai - 400 016. |
|---------------------------------------------------------------------------------------------------------------------------------------------------------------------------------------------------------------------------------------------------------------