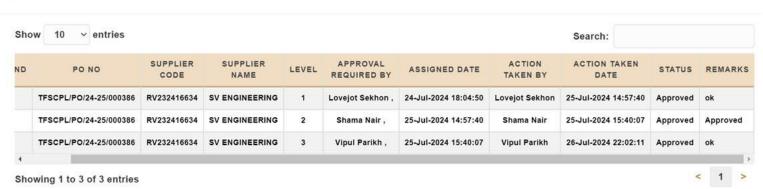

| - OREM          |               |                |                  |               |            |   |
| S. S                  | -            |              |                   |             |                    |              |                |         |          |                 |               |                |                  |               |            |   |

| 61,440.00             |                     | 5,529.60    | 5,529.60    |
|-----------------------|---------------------|-------------|-------------|
| Total Basic PO Amount | Total Other Charges | SGST Amount | CGST Amount |

72,499.20

Grand Total PO Amount

## **Chennai Finance**

From: Chennai Finance

**Sent:** 04 September 2024 14:40

To: Chennai Finance

**Subject:** SV ENGINEERING PO APP

Dear sir,

## PO Status



Regards,

S. Aarthi.

X