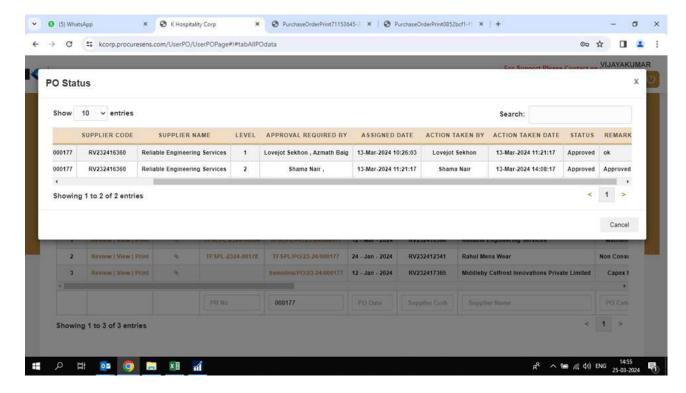

# Order Number: TFSCPL/PO/23-24/000177

Purchase Order

Supplier Code: RV232416360 [ V0000544 ]

| Supplier Detail Shipped                           |                                    |                                                                |                                                                             |
|---------------------------------------------------|------------------------------------|----------------------------------------------------------------|-----------------------------------------------------------------------------|
|                                                   | Shipped Location                   | Invoice Location                                               | Corporate Address                                                           |
| Reliable Engineering Services                     | Chennai INT TERMINAL               | Chennai INT TERMINAL                                           | TRAVEL FOOD SERVICES CHENNA! PRIVATE LIMITED                                |
| Ambattur Industrial Estate,, India                | GROUND FLOOR, SECOND FLOOR,        | Ground Floor, Second Floor, Third<br>Floor And City Side, Anna | 1St Floor, Block A South Wing, Shiv<br>Sagar Estate, Dr. Annie Besant Road, |
| Order Address Code :                              |                                    | International Terminal, Chennaí                                | Worli, Mumbai Suburban,                                                     |
| 7                                                 | AIRPORT, TIRUSULAM, Chennai, Tamil | Airport, Tirusulam, Chennai, Tamil                             | Maharashtra, 400018                                                         |
| Nadu,600027                                       |                                    | Nadu,600027                                                    |                                                                             |
|                                                   |                                    |                                                                | Comp GST No: 33AAECT8192M1ZS                                                |
|                                                   |                                    | GSTIN No: 33AAECT8192M1ZS                                      |                                                                             |
| PAN No : BPKPK3338B                               | Cost Center Code : 90210011        | Payment Term : 7 Days                                          | PO Creation Date: 12/03/2024                                                |
| KPK3338B1Z9                                       | Cost Center Name: CHN SANGEETHA    |                                                                | PO Approval Date : 13/03/2024                                               |
|                                                   | VEG KDT DOM GF                     |                                                                | PO Currency : INR                                                           |
| Contact Person Name: Kameshwaran                  | <u>Ω</u> :                         |                                                                | Buyer Name : VIJAYAKUMAR                                                    |
| Supplier Email: reliableengineering2016@gmail.com | PO Category : Maintenance          |                                                                |                                                                             |