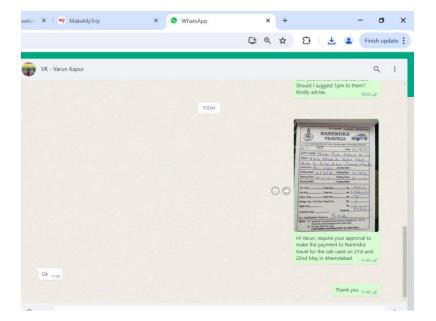

"Jai Jhulelal" Narendra: 7874657750

## NARENDRA TRAVELS

| 110-B, Saibaba Mandir Road, Sardarnagar, Ahmedabd-382475.                                                                                  |           |                        |
|--------------------------------------------------------------------------------------------------------------------------------------------|-----------|------------------------|
| No.: 12                                                                                                                                    | 27        | Date: 22/5/24          |
| PARTY NAME : 7                                                                                                                             | Farel Fo  | od Service Pd Ha       |
| Details : A bad                                                                                                                            | Airpoat   | to Hotel Dogs          |
| Hotel to                                                                                                                                   | local A   | bad (medings) Fall d   |
| Vehicle No.: CJ-1-0763 Journey Date:                                                                                                       |           |                        |
| Starting Date: 21                                                                                                                          | 15/24     | Closing Date: 22/5/24  |
| Starting Time: 10                                                                                                                          | :00:m     | Closing Time: 04.00 Pm |
| Starting KMS:                                                                                                                              |           | Closing KMS:           |
| Per Kms                                                                                                                                    | Total Kms | Rs. 1450/-             |
| Per Hrs                                                                                                                                    | Total Hrs | Rs. <u>+ 3800/</u>     |
| Extra Kms                                                                                                                                  | Extra Hrs | Rs                     |
| Bridge Tax / Toll Tax / Road Tax Rs.                                                                                                       |           |                        |
| Night Holt                                                                                                                                 |           | Rs                     |
| Customer Sign                                                                                                                              |           | Total Rs               |
| For, NARENDRA TRAVELS TO THE TOWN                                                                                                          |           |                        |
| NOTE: (1) Taxes for out state except Gujarat & Bridge Tax, Toll Tax, Road Tax will be charged Extra. Both Side.  (2) Per Day 300 Kms. Avg. |           |                        |

## **Invoices TFS**

From: Joy Silveira

14 June 2024 11:52 Sent: To: Invoices TFS

Anil Nayak; Parag Pandey Cc:

Subject: RE: Payment request - Narendra Travel- May

**Attachments:** WhatsApp Image 2024-06-14 at 11.45.12.jpeg; Approval.pdf

Dear Team,

Request you to kindly make the payment of 5250/- to Narendra Travels. Attached is the invoice and approval from Varun.

Once payment is done, please share the UTR details.