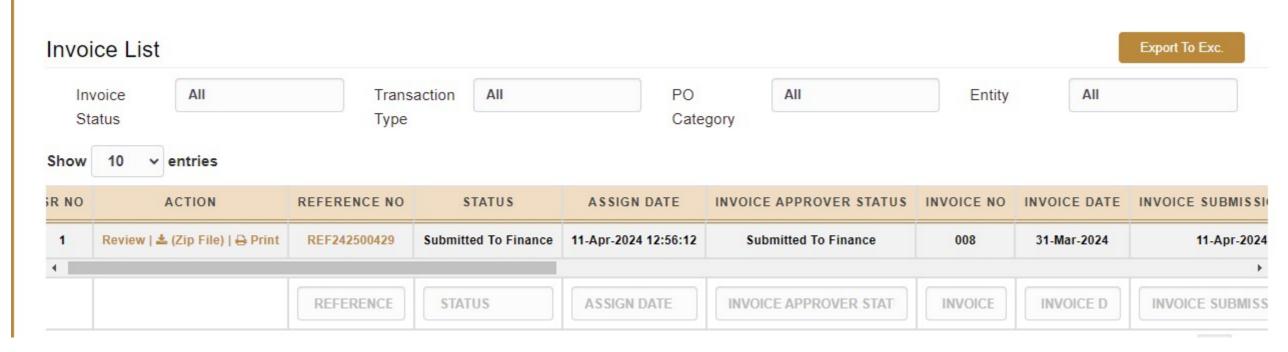

Subject: RE: Change Commission T1D Invoice - March 24

Dear Team – Same has been Uploaded in Safal... Pls find below Screenshot FYR...

From: Invoices TFS

Sent: Wednesday, April 10, 2024 6:24 PM

To: Charandeep Singh < <a href="mailto:Charandeep.singh@travelfoodservices.com">Charandeep.singh@travelfoodservices.com</a>