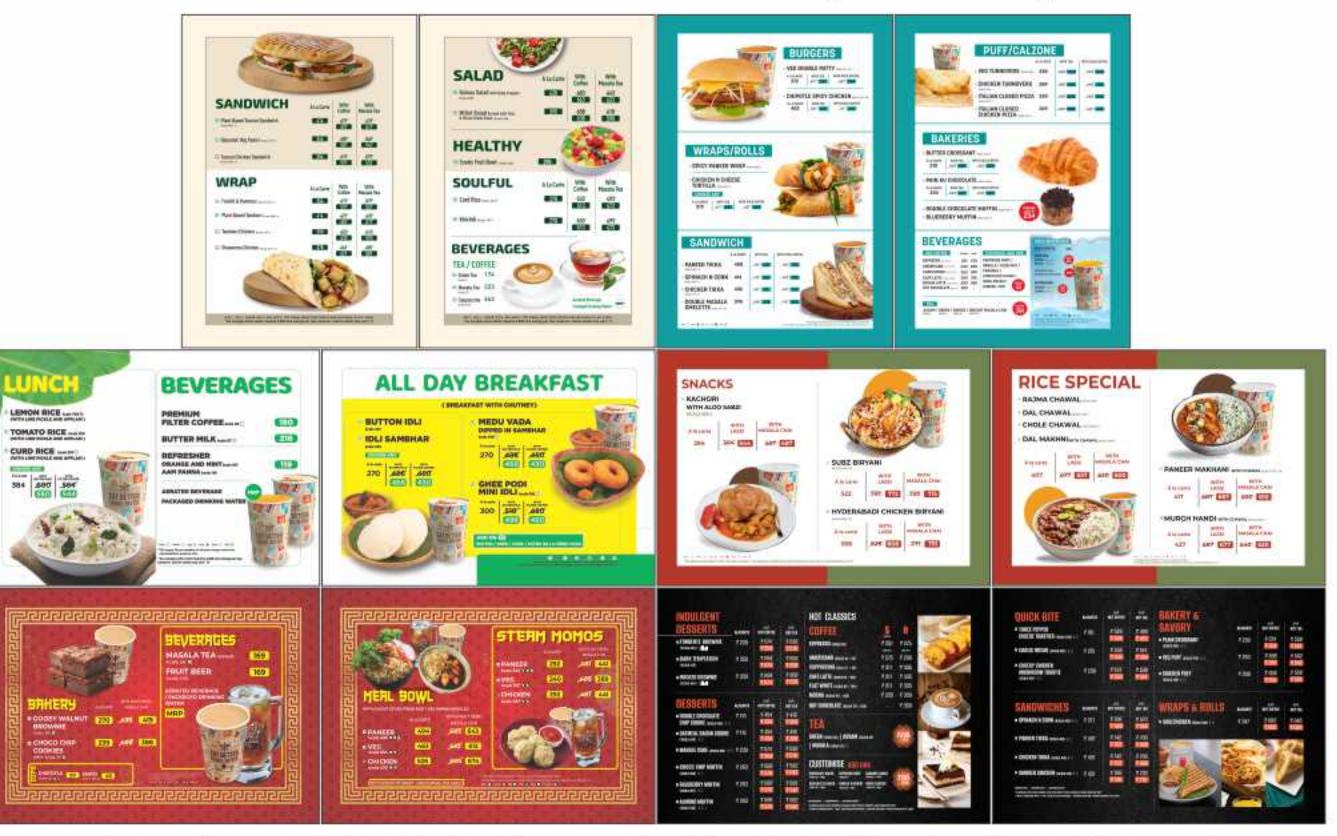

## Contact Sheet 471 (TFS T1)

A3\_5SET\_EACH\_ESML + 5MM SB WITH SIDE CLIP FB

| CO | LOUR                                                                                                                                                                                                                                                                                                                                                                                                                                                                                                                                                                                                                                                                                                | fill | ERS                                      |
|----|-----------------------------------------------------------------------------------------------------------------------------------------------------------------------------------------------------------------------------------------------------------------------------------------------------------------------------------------------------------------------------------------------------------------------------------------------------------------------------------------------------------------------------------------------------------------------------------------------------------------------------------------------------------------------------------------------------|------|------------------------------------------|
| -  | a second s |      | 1. 1. 1. 1. 1. 1. 1. 1. 1. 1. 1. 1. 1. 1 |