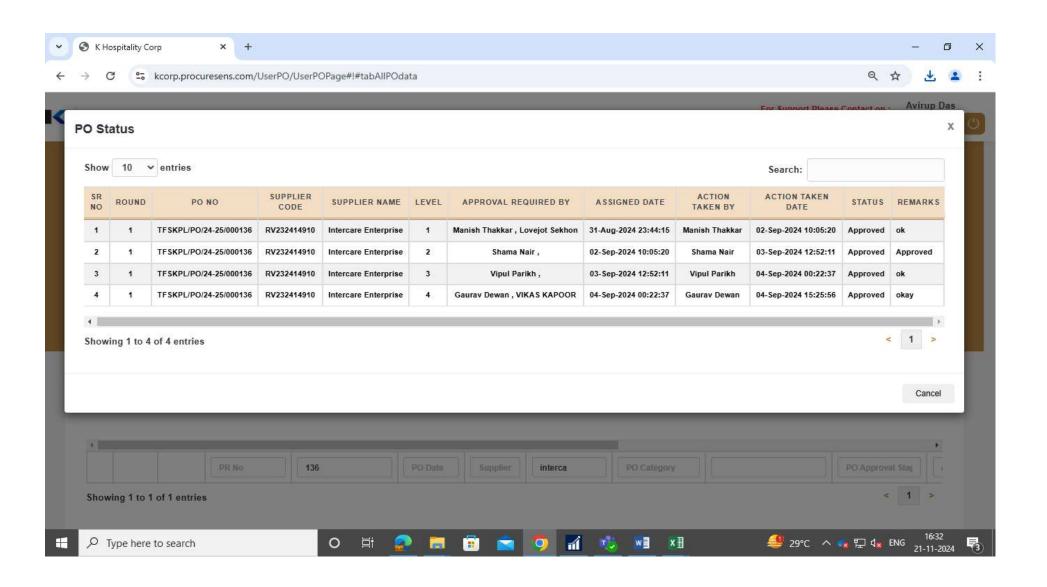

# **Purchase Order**

# TRAVEL FOOD SERVICES KOLKATA PRIVATE LIMITED

Order Number: TFSKPL/PO/24-25/000136

| Supplier Detail                                                                                                                                                     | Shipped Location                                                                                               | Invoice Location                                                                                                                                                                                                                                                                              |
|---------------------------------------------------------------------------------------------------------------------------------------------------------------------|----------------------------------------------------------------------------------------------------------------|-----------------------------------------------------------------------------------------------------------------------------------------------------------------------------------------------------------------------------------------------------------------------------------------------|
| Intercare Enterprise<br>Supplier Code: RV232414910 [ V0000156 ]                                                                                                     | TRAVEL FOOD SERVICES KOLKATA PRIVATE LIMITED Kolkata Airport                                                   | TRAVEL FOOD SERVICES KOLKATA PRIVATE LIMITED Kolkata Airport                                                                                                                                                                                                                                  |
| (V0000156)                                                                                                                                                          | N.S.C.B. INTERNATIONAL AIRPORT VIP Road, Kazi<br>Nazrul Islam Sarani, Dum Dum, Kolkata, West Bengal,<br>700052 | 83, Gate No. 3C, N.S.C.B. International Airport Vip Road, Kazi Nazrul Islam Sarani, Dum Dum, Kolkata, West Bengal, 700052  GSTIN No : 19AAECT8193L1ZJ                                                                                                                                         |
| PAN No : BFDPK1519M Supplier GST No : 19BFDPK1519M1Z9 Supplier Contact No : Contact Person Name : SK MAHAMMAD KAIUM Supplier Email : kaium@intercareenterprisenx.in | Cost Center Code: 90310034 Cost Center Name: KOL IRISH HOUSE BAR Project ID: PO Category: Capex-Refurbishment  | Payment Term: 60% advance along with the work order.  Final Bill- Up to 35% within 30 days upon 100% work completion & submission of Tax Invoice.  Retention - 5% up to the DLP.  PO Creation Date: 31/08/2024  PO Approval Date: 04/09/2024  PO Currency: INR  Buyer Name: Binu Balachandran |