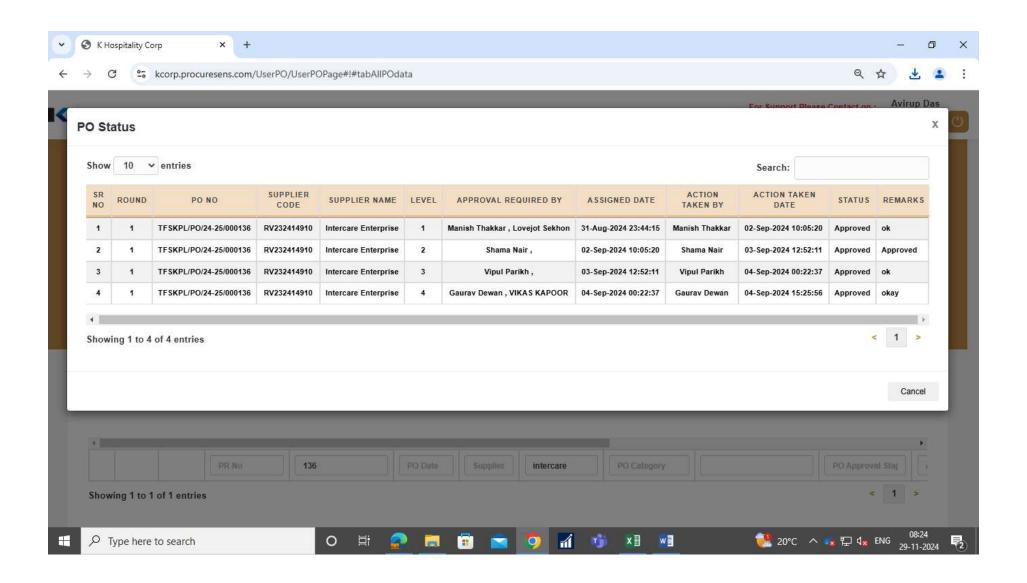

# **Purchase Order**

# TRAVEL FOOD SERVICES KOLKATA PRIVATE LIMITED

Order Number: TFSKPL/PO/24-25/000136

| Supplier Detail                                                                                                                                                     | Shipped Location                                                                                               | Invoice Location                                                                                                                                                                                                                                                                              |
|---------------------------------------------------------------------------------------------------------------------------------------------------------------------|----------------------------------------------------------------------------------------------------------------|-----------------------------------------------------------------------------------------------------------------------------------------------------------------------------------------------------------------------------------------------------------------------------------------------|
| Intercare Enterprise<br>Supplier Code: RV232414910 [ V0000156 ]                                                                                                     | TRAVEL FOOD SERVICES KOLKATA PRIVATE LIMITED Kolkata Airport                                                   | TRAVEL FOOD SERVICES KOLKATA PRIVATE LIMITED Kolkata Airport                                                                                                                                                                                                                                  |
| (V0000156)                                                                                                                                                          | N.S.C.B. INTERNATIONAL AIRPORT VIP Road, Kazi<br>Nazrul Islam Sarani, Dum Dum, Kolkata, West Bengal,<br>700052 | 83, Gate No. 3C, N.S.C.B. International Airport Vip Road, Kazi Nazrul Islam Sarani, Dum Dum, Kolkata, West Bengal, 700052  GSTIN No : 19AAECT8193L1ZJ                                                                                                                                         |
| PAN No : BFDPK1519M Supplier GST No : 19BFDPK1519M1Z9 Supplier Contact No : Contact Person Name : SK MAHAMMAD KAIUM Supplier Email : kaium@intercareenterprisenx.in | Cost Center Code: 90310034 Cost Center Name: KOL IRISH HOUSE BAR Project ID: PO Category: Capex-Refurbishment  | Payment Term: 60% advance along with the work order.  Final Bill- Up to 35% within 30 days upon 100% work completion & submission of Tax Invoice.  Retention - 5% up to the DLP.  PO Creation Date: 31/08/2024  PO Approval Date: 04/09/2024  PO Currency: INR  Buyer Name: Binu Balachandran |