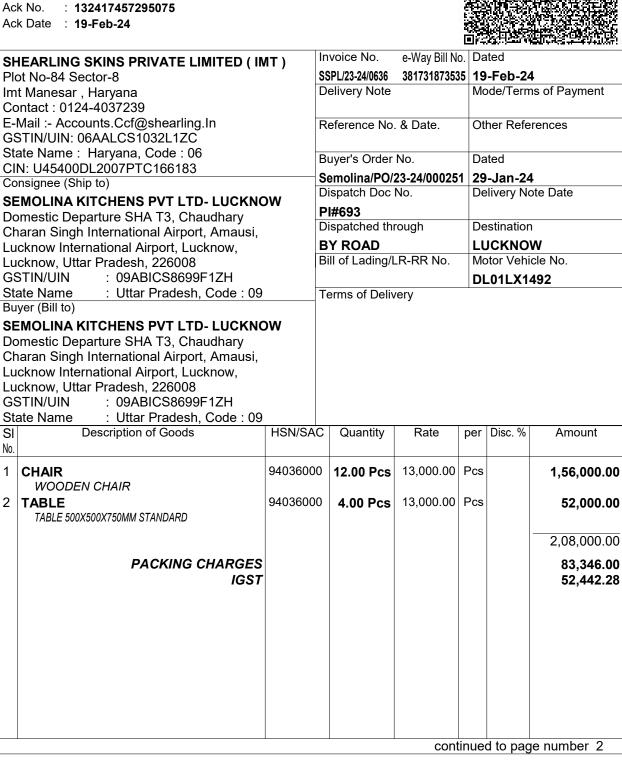

| TAX INVOICE(Page 2)                                                                          |                                                            |                                        |                          |                   |                    |               |  |
|----------------------------------------------------------------------------------------------|------------------------------------------------------------|----------------------------------------|--------------------------|-------------------|--------------------|---------------|--|
| S⊦                                                                                           | IEARLING SKINS PRIVATE LIMITED ( IN                        | (TN                                    | Invoice No.              | e-Way Bill No     | Dated              |               |  |
| Plot No-84 Sector-8                                                                          |                                                            |                                        | SSPL/23-24/0636          | 381731873535      |                    |               |  |
| Im                                                                                           | t Manesar , Haryana                                        | Delivery Note                          |                          | Mode/Tern         | ns of Payment      |               |  |
| Сс                                                                                           | ntact : 0124-4037239                                       |                                        |                          |                   |                    |               |  |
| E-I                                                                                          | Mail :- Accounts.Ccf@shearling.In                          | Reference No. & Date. Other References |                          |                   |                    |               |  |
| GS                                                                                           | STIN/UIN: 06AALCS1032L1ZC                                  |                                        |                          |                   |                    |               |  |
| Sta                                                                                          | ate Name: Haryana, Code : 06                               | Buyer's Order No. Dated                |                          |                   |                    |               |  |
| CIN: U45400DL2007PTC166183                                                                   |                                                            |                                        | Semolina/PO/23-24/000251 |                   |                    | 29-Jan-24     |  |
| Co                                                                                           | nsignee (Ship to)                                          |                                        |                          |                   |                    |               |  |
| SE                                                                                           | MOLINA KITCHENS PVT LTD- LUCKNO                            | Dispatch Doc                           | NO.                      | Delivery N        | Delivery Note Date |               |  |
| Do                                                                                           | mestic Departure SHA T3, Chaudhary                         | PI#693                                 |                          | -                 | De ativa atian     |               |  |
| Ch                                                                                           | aran Singh International Airport, Amausi,                  | Dispatched through                     |                          | Destination       |                    |               |  |
| Lucknow International Airport, Lucknow,                                                      |                                                            |                                        | BY ROAD                  |                   | LUCKNOW            |               |  |
| Lu                                                                                           | cknow, Uttar Pradesh, 226008                               | Bill of Lading/LR-RR No.               |                          | Motor Vehicle No. |                    |               |  |
| GSTIN/UIN : 09ABICS8699F1ZH                                                                  |                                                            |                                        |                          |                   | DL01LX1492         |               |  |
| State Name : Uttar Pradesh, Code : 09                                                        |                                                            |                                        | Terms of Deli            | very              |                    |               |  |
| Bu                                                                                           | yer (Bill to)                                              |                                        |                          |                   |                    |               |  |
| SEMOLINA KITCHENS PVT LTD- LUCKNOW                                                           |                                                            |                                        |                          |                   |                    |               |  |
| Domestic Departure SHA T3, Chaudhary                                                         |                                                            |                                        |                          |                   |                    |               |  |
| Charan Singh International Airport, Amausi,                                                  |                                                            |                                        |                          |                   |                    |               |  |
|                                                                                              | cknow International Airport, Lucknow,                      |                                        |                          |                   |                    |               |  |
|                                                                                              | cknow, Uttar Pradesh, 226008                               |                                        |                          |                   |                    |               |  |
| GSTIN/UIN : 09ABICS8699F1ZH                                                                  |                                                            |                                        |                          |                   |                    |               |  |
|                                                                                              | ate Name : Uttar Pradesh, Code : 09                        |                                        |                          |                   |                    |               |  |
| SI                                                                                           | Description of Goods                                       | HSN/SA                                 | C Quantity               | Rate              | per Disc. %        | Amount        |  |
| No.                                                                                          |                                                            |                                        |                          |                   |                    |               |  |
|                                                                                              | Less : ROUND OFF                                           |                                        |                          |                   |                    | (-)0.28       |  |
|                                                                                              |                                                            |                                        |                          |                   |                    | ()===         |  |
|                                                                                              |                                                            |                                        |                          |                   |                    |               |  |
|                                                                                              |                                                            |                                        |                          |                   |                    |               |  |
|                                                                                              |                                                            |                                        |                          |                   |                    |               |  |
|                                                                                              |                                                            |                                        |                          |                   |                    |               |  |
|                                                                                              |                                                            |                                        |                          |                   |                    |               |  |
|                                                                                              |                                                            |                                        |                          |                   |                    |               |  |
|                                                                                              |                                                            |                                        |                          |                   |                    |               |  |
|                                                                                              |                                                            |                                        |                          |                   |                    |               |  |
|                                                                                              |                                                            |                                        |                          |                   |                    |               |  |
|                                                                                              |                                                            |                                        |                          |                   |                    |               |  |
|                                                                                              |                                                            |                                        |                          |                   |                    |               |  |
|                                                                                              |                                                            |                                        |                          |                   |                    |               |  |
|                                                                                              |                                                            |                                        |                          |                   |                    |               |  |
|                                                                                              | Total                                                      |                                        | 16.00 Pcs                |                   |                    | ₹ 2 12 700 AA |  |
| ۸                                                                                            |                                                            |                                        | 10.001 C3                |                   |                    | ₹ 3,43,788.00 |  |
|                                                                                              | ount Chargeable (in words)                                 |                                        |                          |                   |                    | E. & O.E      |  |
| INR Three Lakh Forty Three Thousand Seven Hundred Eighty Eight Only                          |                                                            |                                        |                          |                   |                    |               |  |
| HSN/SAC                                                                                      |                                                            |                                        |                          | Taxable           |                    | IGST Total    |  |
| <u> </u>                                                                                     | 04000000                                                   |                                        |                          | alue Rat          |                    |               |  |
| 94                                                                                           | 036000                                                     |                                        |                          | 52,442            |                    |               |  |
|                                                                                              | Total 2,91,346.00 52,442.28 52,442.28                      |                                        |                          |                   |                    |               |  |
| Tax Amount (in words) : INR Fifty Two Thousand Four Hundred Forty Two and Twenty Eight paise |                                                            |                                        |                          |                   |                    |               |  |
| Only                                                                                         |                                                            |                                        |                          |                   |                    |               |  |
| Company's PAN : AALCS1032L                                                                   |                                                            |                                        |                          |                   |                    |               |  |
|                                                                                              | Declaration for SHEARLING SKINS PRIVATE LIMITED (IMT)      |                                        |                          |                   |                    |               |  |
|                                                                                              | We declare that this invoice shows the actual price of the |                                        |                          |                   |                    |               |  |
| go                                                                                           | goods described and that all particulars are true and      |                                        |                          |                   |                    |               |  |
| correct. Authorised Signatory                                                                |                                                            |                                        |                          |                   |                    |               |  |
|                                                                                              |                                                            |                                        |                          |                   |                    |               |  |