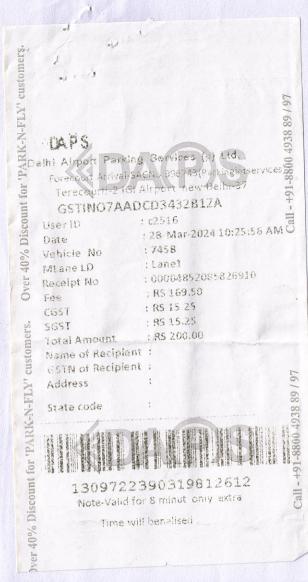

i,

Delhi Airport Parking Services Pvt Limited 6<sup>th</sup> Floor, MLCP IGI-Airport, T-3 New Delhi DL 110037 CIN: U63030DL2010PTC1 98985 GST:07AADCD3432B1ZA SAC:996743 Terminal T2 Parking Lot Services 663 PAY-ON-FOOT 5241 RECEIPT: 87421 PERSONELL: CASH 01 124 8344541211 SNR: 28.03.24 69:45:14 IN: 28.03.24 10:19:24 PAID: HOURLY TICKET P.AT: 250 INR FEE: 211.86 INR NET: CGST@9.0% 19.07 INR

PAID: 250 INR
CAR: 7458
STAY:0T 00:34
Paid parking users

SGST@9.9%

19.07 INR

Wear Mask & Main tain Social Distancing

To exit with 15min After ticket paygmet