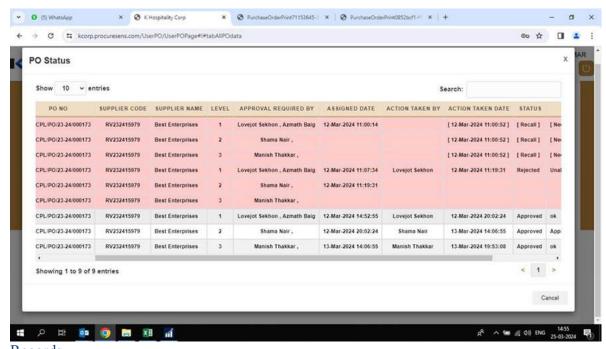

# Purchase Order

Order Number : TFSCPL/PO/23-24/000173 Supplier Code : RV232415979 [ V0000162 ]

| Supplier Detail                                 | Shipped Location                                           | Invoice Location                                               | Corporate Address                                                           |
|-------------------------------------------------|------------------------------------------------------------|----------------------------------------------------------------|-----------------------------------------------------------------------------|
| Best Enterprises                                | Chennai INT TERMINAL                                       | Chennai INT TERMINAL                                           | TRAVEL FOOD SERVICES CHENNAI PRIVATE LIMITED                                |
| No :15 Meenakshi Street ,Maduravoyal<br>,,India | GROUNDELOOR, SECOND FLOOR, THIRD FLOOR AND CITY SIDE. ANNA | Ground Floor, Second Floor, Third<br>Floor And City Side. Anna | 1St Floor, Block A South Wing, Shiv<br>Sagar Estate, Dr. Annie Besant Road. |
| :                                               | INTERNATIONAL TERMINAL, CHENNAI                            | International Terminal, Chennal                                | Worlf, Mumbai Suburban,                                                     |
| Order Address Code :                            | AIRPORT, TIRUSULAM, Chennai, Tamil                         | Airport, Tirusulam, Chennai, Tamil                             | Maharashtra, 400018                                                         |
|                                                 | Nadu,600027                                                | Nadu,600027                                                    |                                                                             |
|                                                 |                                                            |                                                                | Comp GST No: 33AAECT8192M1ZS                                                |
|                                                 |                                                            | GSTIN No: 33AAECT8192M1ZS                                      |                                                                             |
| PAN No : ARQPA9341R                             | Cost Center Code : 90215001                                | Payment Term : 7 Days from                                     | PO Creation Date: 11/03/2024                                                |
| Supplier GST No: 33ARQPA9341R1Z6                | Cost Center Name: Administration                           | Invoice Date                                                   | PO Approval Date: 13/03/2024                                                |
| Supplier Contact No ;                           | Project ID :                                               |                                                                | PO Currency: INR                                                            |
| Contact Person Name: ELUMALAI ASHOKKUMAR        | PO Category : Maintenance                                  |                                                                | Buyer Name: VIJAYAKUMAR                                                     |
| Supplier Email: bestenter2016@Gmail.com         |                                                            |                                                                |                                                                             |