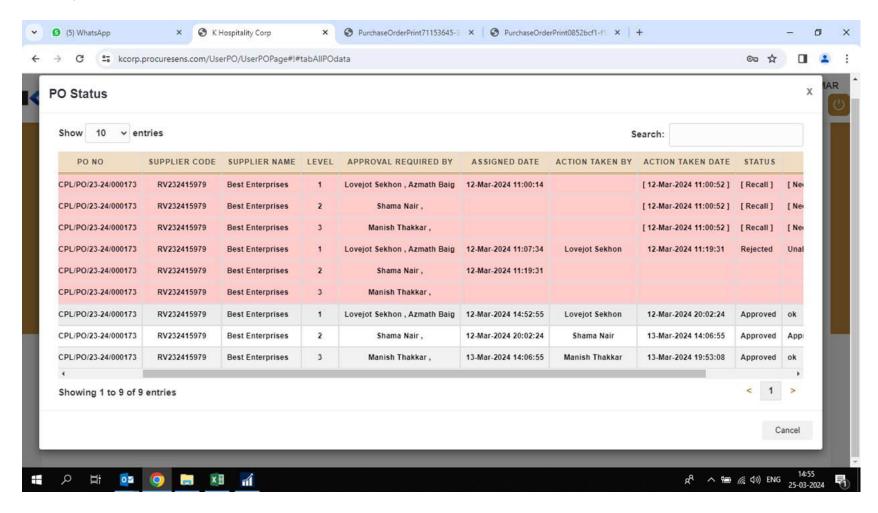

# Purchase Order

Order Number : TFSCPL/PO/23-24/000173 Supplier Code : RV232415979 [ V0000162 ]

| Supplier Detail                                 | Shipped Location                                           | Invoice Location                                               | Corporate Address                                                           |
|-------------------------------------------------|------------------------------------------------------------|----------------------------------------------------------------|-----------------------------------------------------------------------------|
| Best Enterprises                                | Chennai INT TERMINAL                                       | Chennai INT TERMINAL                                           | TRAVEL FOOD SERVICES CHENNAI PRIVATE LIMITED                                |
| No :15 Meenakshi Street ,Maduravoyal<br>,,India | GROUNDELOOR, SECOND FLOOR, THIRD FLOOR AND CITY SIDE. ANNA | Ground Floor, Second Floor, Third<br>Floor And City Side. Anna | 1St Floor, Block A South Wing, Shiv<br>Sagar Estate, Dr. Annie Besant Road. |
| :                                               | INTERNATIONAL TERMINAL, CHENNAI                            | International Terminal, Chennal                                | Worlf, Mumbai Suburban,                                                     |
| Order Address Code :                            | AIRPORT, TIRUSULAM, Chennai, Tamil                         | Airport, Tirusulam, Chennai, Tamil                             | Maharashtra, 400018                                                         |
|                                                 | Nadu,600027                                                | Nadu,600027                                                    |                                                                             |
|                                                 |                                                            |                                                                | Comp GST No: 33AAECT8192M1ZS                                                |
|                                                 |                                                            | GSTIN No: 33AAECT8192M1ZS                                      |                                                                             |
| PAN No : ARQPA9341R                             | Cost Center Code : 90215001                                | Payment Term : 7 Days from                                     | PO Creation Date: 11/03/2024                                                |
| Supplier GST No: 33ARQPA9341R1Z6                | Cost Center Name: Administration                           | Invoice Date                                                   | PO Approval Date: 13/03/2024                                                |
| Supplier Contact No ;                           | Project ID :                                               |                                                                | PO Currency: INR                                                            |
| Contact Person Name: ELUMALAI ASHOKKUMAR        | PO Category : Maintenance                                  |                                                                | Buyer Name: VIJAYAKUMAR                                                     |
| Supplier Email: bestenter2016@Gmail.com         |                                                            |                                                                |                                                                             |