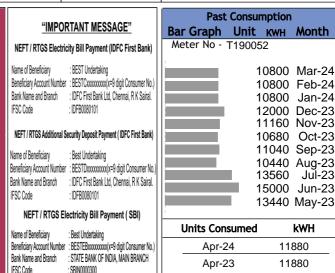

## Important Messages

\*Prompt payment discount of Rs. 1203.43 will be given if payment is made on / before 03/05/2024.

\*Recorded demand for Mtrno.: T190052.. 22-06 hr- 19.00.. 09-12 hr- 55.00.... 18-22 hr- 40.00..... Other 53.00

\*Timeslot wise units of Meter No. T190052 ,T-1 1200, T-2 6360 ,T-3 2640 ,T-4 1680  $^{*}$ If you have paid arrs Rs.8.01,please bring the paid bill and pay Rs.151264.87 .

\*\*\*\*\*\*\* As per CBDT notification dt. 13-May-20, w.e.f. 1-Oct-20, Tax Collected at Source (TCS) will be levied on your electricity bill exceeding Rs. 50 Lakhs (excluding taxes) in a financial year.TCS rate will be 0.1% for PAN holders and 1% for non-PAN holders in FY22-23. Multiple consumer accounts with same PAN will be considered as single entity. TCS certificate will be issued as per TDS Rules. Kindly update your PAN with concerned ward office of BEST.

|           |           | Energy Consumed     |                    |     |                   | Contract | Billing |                  |               |
|-----------|-----------|---------------------|--------------------|-----|-------------------|----------|---------|------------------|---------------|
| Meter No. |           | Previous<br>Reading | Current<br>Reading | MF  | Units<br>Consumed | P.F.     | Load    | Demand in<br>KVA | Demand in KVA |
| T190052   | LT II C/B | 3782                | 3881               | 120 | 11880             | 0.952    | 170.00  | 212.5000         | 85.0000       |