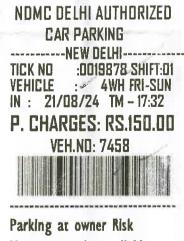

| 180382<br>NA         CRYSTA<br>HR38AA 7458         Full Day (80 KM & 8 HRS.)         2,400.00         2,400.00           Extra KM: 41         24.00         984.00         2,250.00         2,250.00           I Night Charges:         300.00         300.00         300.00         850.00                                                                                                                                                                                                                                                                                                                                                                                                                                                                                                                                                                                                                                                                                                                                                                                                                                                                                                                                                                                                                                                                                                                                                                                                                                                                                                                                                                                                                                                                                                                                                                                                                                                                                                                                                                                                                                                                                                                                                                                                                                                                                                                                                                                                                                                                                                          | _                           |                                  | TAX INVOICE                                                                                                                                                                                                                                                                | (                        | Driginal for Recipient                 |
|------------------------------------------------------------------------------------------------------------------------------------------------------------------------------------------------------------------------------------------------------------------------------------------------------------------------------------------------------------------------------------------------------------------------------------------------------------------------------------------------------------------------------------------------------------------------------------------------------------------------------------------------------------------------------------------------------------------------------------------------------------------------------------------------------------------------------------------------------------------------------------------------------------------------------------------------------------------------------------------------------------------------------------------------------------------------------------------------------------------------------------------------------------------------------------------------------------------------------------------------------------------------------------------------------------------------------------------------------------------------------------------------------------------------------------------------------------------------------------------------------------------------------------------------------------------------------------------------------------------------------------------------------------------------------------------------------------------------------------------------------------------------------------------------------------------------------------------------------------------------------------------------------------------------------------------------------------------------------------------------------------------------------------------------------------------------------------------------------------------------------------------------------------------------------------------------------------------------------------------------------------------------------------------------------------------------------------------------------------------------------------------------------------------------------------------------------------------------------------------------------------------------------------------------------------------------------------------------------|-----------------------------|----------------------------------|----------------------------------------------------------------------------------------------------------------------------------------------------------------------------------------------------------------------------------------------------------------------------|--------------------------|----------------------------------------|
| <section-header>PARTNEL CARENCE CONTRACT AND A CONT</section-header>                                                                                                                                                                                                                                                                                                                                                                                                                                       | PAN : AAFC                  |                                  | 00000                                                                                                                                                                                                                                                                      |                          | 7AAFCP4078D1ZG                         |
| Head Office: 1:502 No. 522: 0.5 Provide Status (No. 2:000)       Provide Status (No. 2:000)         Branch Office: 2:000       Provide Status (No. 2:000)       Provide Status (No. 2:000)         Miss. TRAVEL FOOD SERVICES FVL:ID       Bill No. 1240800018775         Miss. TRAVEL FOOD SERVICES FV1:LID       Date: 2:6-08-2024         MALLALADERTSK.       Date: 2:6-08-2024         Construction       No. 1240800018775         MallaladertSkill       Date: 2:6-08-2024         Construction       No. 1240800018775         Date: 2:6-08-2024       No. 1240800         NA       Heilbard Running (121KM & 1/30 Hs)         Date: 2:6-08-2024       No. 1240800         NA       Heilbard Running (121KM & 1/30 Hs)         Date: 2:6-08-2024       No. 144081                                                                                                                                                                                                                                                                                                                                                                                                                                                                                                                                                                                                                                                                                                                                                                                                                                                                                                                                                                                                                                                                                                                                                                                                                                                                                                                                    | -5                          | PAN                              |                                                                                                                                                                                                                                                                            | T. LTD.                  |                                        |
| BLOCK A SOUTH WING, IST FLOOR, SHI'Y SAGAR ESTATE, DR.           ANNIE BASANTE BACK WORLL MUNBAI SUBURBAN,         Date:         26-08-2024           CAT NO: TAADCB726LIZI SHE Code: 27 PAN NS: AADCB776ZI         Ref.         MR.RITUPARN SHARMA           DATE         CARTRO:         PARTICULARS         TARIFF         AMOUNT           2:043-82.024         INNOVA         Actual Running (121KM & 17:00 Hrs)         2,400.00         2,400.00         2,400.00           1:0332         RYSTA         Actual Running (121KM & 17:00 Hrs)         2,400.00         2,400.00         2,400.00           1:0332         RYSTA         Actual Running (121KM & 16:20 Hrs)         2,400.00         2,400.00         2,400.00           2:1-08-2024         INNOVA         Actual Running (14KM & 16:20 Hrs)         2,400.00         2,400.00         2,400.00           2:0-08-2024         INNOVA         Actual Running (68KM & 12:30 Hrs)         2,400.00         2,400.00         2,400.00           2:0-08-2024         INNOVA         Actual Running (68KM & 12:30 Hrs)         2,400.00         2,400.00         2,400.00           2:0-08-2024         INNOVA         Actual Running (68KM & 12:30 Hrs)         2,400.00         2,400.00         2,400.00           1:0-08-2024         INNOVA         Actual Running (68KM & 12:30 Hrs)         2,400.00<                                                                                                                                                                                                                                                                                                                                                                                                                                                                                                                                                                                                                                                                                                                                                                                                                                                                                                                                                                                                                                                                                                                                                                                                                          | Hea                         | Diancii Onice . o                | Recognised by the Dept. of Tourism (Govt. of India)<br>-22, G. Floor, Plot No. 10, Sector-12, Pocket-7, Vardhman Bahannof Pl<br>14-319, 3rd Floor, Plot No. 9, Aggarwal Plaza, Pocket-7, Sector-12, Dw.<br>www.pannucarrental.com E-mail: info@pannucarrental.com bill@par | arka Now Dalhi 110       | elhi-110 078<br>078                    |
| ANNE BESANT DOAT, WORL, MUMBAI SUBURBAN,<br>MAIABASHTAT.<br>COLOR 27 AADCB27621, IZI Syle Code: 27 PAN No: AADCB27621<br>Ref. MR. KITUPARN SHARMA<br>20-08-2024<br>INNOVA<br>20-08-2024<br>INNOVA<br>Actual Running (114KM & 17:00 Hrs.)<br>24-00.00<br>24-00.00<br>24-00.00<br>250.00<br>21-08-2024<br>INNOVA<br>Actual Running (114KM & 16:20 Hrs.)<br>22-08-2024<br>INNOVA<br>CRYSTA<br>NA<br>HR38AA 7458<br>Extra Hr.: 09 hrs.<br>1 Night Charges:<br>1 Night Charges:<br>2 Night Charges                                                                                                                                                                                                                                |                             |                                  |                                                                                                                                                                                                                                                                            | 1240800018779            |                                        |
| Control         Strandbergerige         Strandbergerige         Na         Ref.         MR.RITUPARN SHARMA           Date         Carrier         Mark         PARTICULARS         Tariff         Amount           120-08-2024         INNOVA         Actual Running (121KM & 17:00 Hrs)         2,400.00         2,400.00         2,400.00           120-08-2024         INNOVA         Actual Running (121KM & 17:00 Hrs)         2,400.00         2,400.00         2,400.00           120-08-2024         INNOVA         Actual Running (121KM & 16:20 Hrs)         2,400.00         2,200.00         2,200.00           21-08-2024         INNOVA         Actual Running (14KM & 16:20 Hrs)         2,400.00         2,400.00         2,400.00           22-08-2024         INNOVA         Actual Running (14KM & 16:20 Hrs)         2,400.00         2,400.00         2,400.00           22-08-2024         INNOVA         Actual Running (14KM & 16:20 Hrs)         2,400.00         2,400.00         2,400.00           22-08-2024         INNOVA         Actual Running (18KM & 12:30 Hrs)         2,400.00         2,400.00         2,400.00         2,400.00         2,400.00         2,400.00         2,400.00         2,400.00         2,400.00         2,400.00         2,400.00         2,400.00         2,400.00         2,400.00         <                                                                                                                                                                                                                                                                                                                                                                                                                                                                                                                                                                                                                                                                                                                                                                                                                                                                                                                                                                                                                                                                                                                                                                                                                                           | ANNIE B.                    | ESANT BOAD, WC                   | RLI, MUMBAI SUBURBAN,                                                                                                                                                                                                                                                      |                          |                                        |
| Godest : MR SUNL KAPUR         NA         Ref.         MR.R/TUPARN SHARMA           DATE         CARNO.         PARTICULARS         TARIFF         AMOUNT           .20.08.2024         DNOVA<br>(RVSTA         Actual Running (121KM & 17:00 Hrs.)<br>Full Day (80 KM & 8 HBS.)         2,400.00         2,400.00         2,400.00           .20.08.2024         DNOVA<br>(RVSTA         Actual Running (114KM & 16:20 Hrs.)         2,400.00         2,200.00           .21-08.2024         DNOVA<br>(RVSTA         Actual Running (114KM & 16:20 Hrs.)         2,400.00         2,400.00           .22-08.2024         DNOVA<br>(RVSTA         Actual Running (14KM & 16:20 Hrs.)         2,400.00         2,400.00           .22-08-2024         INNOVA<br>(RVSTA         Full Day (80 KM & 8 HBS.)         2,400.00         2,400.00           .22-08-2024         INNOVA<br>(RVSTA         Full Day (80 KM & 12:20 Hrs.)         2,400.00         -400.00           .22-08-2024         INNOVA,<br>RCRYSTA         Actual Running (85KM & 12:20 Hrs.)         2,400.00         -400.00           .22-08-2024         INNOVA,<br>RCRYSTA         Actual Running (05KM & 12:20 Hrs.)         2,400.00         -400.00           .22-08-2024         INNOVA,<br>RCRYSTA         Full Day (80 KM & 8 HBS.)         2,400.00         -400.00           .22-08-2024         INNOVA,<br>RCRYSTA         Full                                                                                                                                                                                                                                                                                                                                                                                                                                                                                                                                                                                                                                                                                                                                                                                                                                                                                                                                                                                                                                                                                                                                                                                          |                             |                                  |                                                                                                                                                                                                                                                                            | 26-08-2024               |                                        |
| 20-08-2024         INNOVA<br>(RYSTA<br>NA         Actual Running (121KM & 17:00 Hrs)         24:00         24:00.00           180382         Full Day (80 KM & 8 HRS.)         24:00         984.00         984.00           21-08-2024         INNOVA<br>CRYSTA         Full Day (80 KM & 8 HRS.)         24:00         984.00           21-08-2024         INNOVA<br>To<br>CRYSTA         CRYSTA<br>HB38AA 7458         Extra KM: 41         24:00         984.00           22-08-2024         INNOVA<br>To<br>CRYSTA         Full Day (80 KM & 8 HRS.)         2,400.00         2,400.00           18/0458         NA         HB38AA 7458         Extra KM: 34         23:00         20:00.00           22-08-2024         INNOVA<br>R0 CRYSTA         Full Day (80 KM & 8 HRS.)         2,400.00         24:00.00         26:00.00           22-08-2024         INNOVA<br>R0 CRYSTA         Extra KM: 34         25:00.01         20:83.33         300.00         300.00           18/0545         NA         Basta A 7458         Extra KM: 8 HRS.)         2:400.00         2:400.00         2:400.00           22-08-2024         INNOVA<br>R0 KM 75 KKM 8         Extra KM: 8 HRS.)         2:400.00         3:00.00         3:00.00         3:00.00           704.10.01Y SLIP ENCLOSED 3:<br>ented By: Dalip<br>inted By: Dalip<br>inted By: Dalip         Extra KM: 8 HRS.)         2:40                                                                                                                                                                                                                                                                                                                                                                                                                                                                                                                                                                                                                                                                                                                                                                                                                                                                                                                                                                                                                                                                                                                                                                                                   | Guest : MR S                | SUNIL KAPUR                      | NA                                                                                                                                                                                                                                                                         | MR.RITUPARN              | N SHARMA                               |
| 180382       CRVSTA<br>HR38AA 7458       Full Day (80 KM & 8 HRS.)       2,400.00       2,400.00         2.1-08-2024       Extra KM: 41       24.00       984.00         1       Night Charges:       300.00       970.00         2.1-08-2024       INNOVA       Actual Running (14KM & 16:20 Hrs)       984.00         1       Night Charges:       300.00       970.00         22-08-2024       HNNOVA       Actual Running (14KM & 16:20 Hrs)       946.00         180458       HR38AA 7458       Extra KM: 34       24.00       816.00         22-08-2024       HNNOVA       Extra KM: 34       24.00       816.00         180458       Full Day (80 KM & 8 HRS.)       2,400.00       -2,400.00       -400.00         22-08-2024       HNNOVA       Actual Running (88KM & 12:30 Hrs)       -2,400.00       -300.00         180458       NA       HR38AA 7458       Extra KM: 8       -2,400.00       -3400.00         22-08-2024       INNOVA       Actual Running (88KM & 12:30 Hrs)       -2,400.00       -3400.00         180554       HR38AA 7458       Extra KM: 8       Extra KM: 8       -24.00       -3400.00         180554       INNA       Extra KM: 8KM: 8       Extra KM: 8       -250.00       -1125.00 <td< th=""><th>DATE</th><th>CAR NO.</th><th>PARTICULARS</th><th>TARIFF</th><th>AMOUNT</th></td<>                                                                                                                                                                                                                                                                                                                                                                                                                                                                                                                                                                                                                                                                                                                                                                                                                                                                                                                                                                                                                                                                                                                                                                                                                                                                         | DATE                        | CAR NO.                          | PARTICULARS                                                                                                                                                                                                                                                                | TARIFF                   | AMOUNT                                 |
| NA       HR38AA 7458       Extra KK: 41       24.00       24.00       984.00         1       Na       Extra KK: 41       24.00       984.00       250.00       2250.00         1       Night Charges:       300.00       700.00       984.00       984.00         1       Night Charges:       300.00       700.00       2400.00       984.00         1       Night Charges:       300.00       700.00       2400.00       760.00         2.08.2024       INNOVA       Actual Running (14KM & 16/20 Hrs)       24.00       76.00       74.00.00         1       Na       Fuil Day (80 KM & 8 HRS.)       24.00       76.00       76.03.33         1       Night Charges:       300.00       300.00       300.00         Parking       Actual Running (8KM & 12:30 Hrs.)       24.00       192.00         22-08-2024       INNOVA       CRYSTA       Full Day (80 KM & 8 HRS.)       24.00       192.00         180554       NA       HR38AA 7458       Extra Hr: 04:30 hrs.       250.00       1,25.00         NA       HR38AA 7458       Extra KH: 8       24.00       192.00       1,25.00         101.DUTY SLIP ENCLOSED 13       Extra KH: 8       Extra KH: 16.20 Hrs       1,620.00                                                                                                                                                                                                                                                                                                                                                                                                                                                                                                                                                                                                                                                                                                                                                                                                                                                                                                                                                                                                                                                                                                                                                                                                                                                                                                                                                                                                            | 1.20-08-2024                | INNOVA                           | Actual Running (121KM & 17:00 Hrs)                                                                                                                                                                                                                                         |                          |                                        |
| Act CODE: 996601       Parking       24.00       984.00         21-08-2024       DNNOVA       Actual Running (114KM & 16:20 Hrs)       70         70       CRYSTA       Full Day (80 KM & 8 HRS.)       2.400.00       72,50.00         70       CRYSTA       HUB3AA 7458       Furl Day (80 KM & 8 HRS.)       2.400.00       72,400.00         70       CRYSTA       HUB3AA 7458       Furl Day (80 KM & 8 HRS.)       2.400.00       72,400.00         70       Stara Hr: 08:20 hrs.       250.00       70,83.33       90.00       70,033.33         71       Night Charges:       900.00       7400.00       7400.00       7400.00         72:08-2024       INNOVA       Actual Running (8KM & 12:30 Hrs)       24.00       7400.00       7400.00         72:08-2024       INNOVA       Actual Running (8KM & 12:30 Hrs)       24.00       7400.00       7400.00         72:08-2024       INNOVA       Actual Running (8KM & 12:30 Hrs)       2.400.00       7400.00       7400.00         72:09.2024       INNOVA       Actual Running (74KM & 8 HRS.)       2.400.00       7400.00       7400.00         70:10.2021       Intra first (74:30 hrs.       250.00       1,125.00       370.00       1,520.33         70:11.2021       Intra                                                                                                                                                                                                                                                                                                                                                                                                                                                                                                                                                                                                                                                                                                                                                                                                                                                                                                                                                                                                                                                                                                                                                                                                                                                                                                                                                       |                             |                                  | Full Day ( 80 KM & 8 HRS. )                                                                                                                                                                                                                                                | 2,400.00                 | 2,400.00                               |
| 21-08-2024       INNOVA       Actual Running (114KM & 16:20 Hrs.)       2,400.00       -850.00         22-08-2024       HR38AA 7458       Full Day ( 80 KM & 8 HRS. )       2,400.00       2,400.00         180458       NA       INNOVA       Extra KM: 34       250.00       2,000.00         180458       NA       INNOVA       Actual Running (18KM & 12:30 Hrs.)       2,400.00       2,400.00         22-08-2024       INNOVA       Actual Running (8KM & 12:30 Hrs.)       2,400.00       2,400.00         180554       NA       HR38AA 7458       Full Day ( 80 KM & 8 HRS. )       2,400.00       2,400.00         180554       INNOVA       Actual Running (8KM & 12:30 Hrs.)       2,400.00       2,400.00       192.00         180554       INNA       HR38AA 7458       Extra KM: 8       250.00       1,125.00       370.00         70AL       OPARing       250.00       1,125.00       370.00       370.00       370.00         70AL       Perking       Extra KM: 8       Extra KM: 8       15,250.33       1,620.00       1,830.04         101 Day ( 80 KM & 8 HRS.)       Extra KM: 8       Extra KM: 8       1,620.00       1,830.04       1,830.04         101 Day ( 80 KM & 8 HRS.)       Extra KM: 8       Extra KM: 8       1,5                                                                                                                                                                                                                                                                                                                                                                                                                                                                                                                                                                                                                                                                                                                                                                                                                                                                                                                                                                                                                                                                                                                                                                                                                                                                                                                                              | NA                          | HR38AA 7458                      | Extra KM: 41                                                                                                                                                                                                                                                               | 24.00                    | 984.00                                 |
| 21-08-2024<br>To<br>CRYSTA<br>180458       INNOVA<br>CRYSTA<br>HR38AA 7458       Actual Running (114KM & 16:20 Hrs)<br>Full Day (80 KM & 8 HRS.)<br>Extra KM: 34       2,400.00       2,400.00         22-08-2024<br>180458       INNOVA<br>CRYSTA<br>NA       Actual Running (8KM & 12:30 Hrs)<br>Parking       2,400.00       2,400.00         22-08-2024<br>180554       INNOVA<br>CRYSTA<br>HR38AA 7458       Actual Running (8KM & 12:30 Hrs)<br>Parking       2,400.00       2,400.00         22-08-2024<br>180554       INNOVA<br>CRYSTA<br>HR38AA 7458       Actual Running (8KM & 12:30 Hrs)<br>Extra KM: 8<br>Extra KM: 8<br>Extra Fr: 04:30 hrs.       2,400.00       2,400.00         22-08-2024<br>INNOVA<br>Return Bunk 140 (8KM & 12:30 Hrs)       1,125.00       300.00       1,125.00         2000       Extra KM: 9<br>Extra KM: 9<br>Extra KM: 04:30 hrs.       2,50.00       1,125.00         270.00       Z,400.00       2,400.00       2,400.00         270.00       Bits in th:: 04:30 hrs.       2,50.00       1,125.00         271.1 DUTY SLIP ENCLOSED I:<br>inted By: DALLP       Fractoric Code: KMBP Place<br>Created By: Dall<br>inted By: DALLP       Is,700.00         Bank Name : Karratka Bank 144. Branch : Connaught Place<br>Createring to return attrast attrast is a code in KMBP Place<br>Createring to return attrast is a code in KMBP Place<br>Createring to return attrast is a code in KMBP Place<br>Createring to return attrast is a code in KMBP Place<br>Createring to return attrast is a code in KMBP Place<br>Createring to return attrast is a code in KMBP Place<br>Createrin the code in KMBP Place<br>Createring to reture                                                                                                                                                                                                                                                                                                                                                                                                                                                                                                                                                                                                                                                                                                                                                                                                                                                                                                                   |                             |                                  | Extra Hr.: 09 hrs.                                                                                                                                                                                                                                                         | 250.00                   | 2,250.00                               |
| 21-08-2024<br>To<br>22-08-2024<br>NA       INNOVA<br>CRYSTA<br>HR38AA 7458       Actual Running (114KM & 16:20 Hrs )<br>Full Day (80 KM & 8 HRS. )<br>Extra KM: 34       2,400.00       2,400.00         22-08-2024<br>NA       HR38AA 7458       Full Day (80 KM & 8 HRS. )<br>Extra KM: 34       20.00       20.00       20.00.00         22-08-2024<br>NA       HNNOVA<br>CRYSTA<br>HR38AA 7458       Actual Running (18KM & 12:30 Hrs )<br>Parking       24.00       24.00       24.00.00         22-08-2024<br>NA       HNNOVA<br>CRYSTA<br>HR38AA 7458       Actual Running (88KM & 12:30 Hrs )<br>Full Day (80 KM & 8 HRS.)<br>Extra KM: 6 Extra Hr: 04:30 hrs.       24.00       24.00       24.00         180554       HR38AA 7458       Extra KM: 8<br>Extra Hr: 04:30 hrs.       250.00       1,125.00       370.00         274L DUTY SLIP ENCLOSED :<br>reacted By: Dalip<br>inted By: DALIP       Extra Hr: 04:30 hrs.       250.00       1,125.00       370.00         Maximum Km 8: Karratika Bank Lid. Branch : Connaught Place<br>Accounts No: Str200(10134401 HSC Code : 110052002       Net Payable :       15,250.33         Maximum Km 8: Korratical Bank Lid. Branch : Connaught Place<br>Accounts No: Str200(10134401 HSC Code : 110052002         Maximum Km 8: Korratical Bank Lid. Branch : Connaught Place<br>Accounts No: Str2000(10134401 HSC Code : 1200500257         Maximum Km 8: Korratical Bank Lid. Branch : Connaught Place<br>Accounts No: Str2000(10134401 HSC Code : 1200500257         Maximum Km 8: Rounds Nore Ha                                                                                                                                                                                                                                                                                                                                                                                                                                                                                                                                                                                                                                                                                                                                                                                                                                                                                                                                                                                                                                         |                             |                                  | 1 Night Charges:                                                                                                                                                                                                                                                           | 300.00                   | 300.00                                 |
| To         CRYSTA         Full Day ( 80 KM & 8 HRS.)         2,400.00         2,400.00           22-03-2024         HR38AA 7458         Extra KM: 34         250.00         2083.33           NA         NA         Nova         24.00         20.00.00         20.00.00           2.2-08-2024         INNOVA         Actual Running (88KM & 12:30 Hrs.)         24.00         24.00.00         24.00.00           2.2-08-2024         INNOVA         Actual Running (88KM & 12:30 Hrs.)         24.00         24.00.00         24.00.00           2.2-08-2024         INNOVA         Actual Running (88KM & 12:30 Hrs.)         24.00         192.00           I80554         CRYSTA         Full Day ( 80 KM & 8 HRS.)         24.00         192.00           Extra KM: 8         Extra KM: 8         250.00         1,125.00         370.00           DTAL DUTY SLIP ENCLOSED :3         eated By: Dalip inted By: DALIP         Iss20.01         1,620.00         1,620.00           mount in Words : Eighteen Thorosands Seven Hundred Rupees Only-         Net Payable:         18,700.00         18,90.04           Bark Name : Karratika Bark Ld. Branch : Connaught Place Accounts:         Siz20001034401 HSC Code : 11005202         12.000.01         18,700.00           Monautices         Eight acon digge acount bio is diggood dup op intery ou neave text                                                                                                                                                                                                                                                                                                                                                                                                                                                                                                                                                                                                                                                                                                                                                                                                                                                                                                                                                                                                                                                                                                                                                                                                                          |                             |                                  | Parking                                                                                                                                                                                                                                                                    |                          | 850.00                                 |
| To         CRYSTA         Full Day ( 80 KM & 8 HRS. )         2,400.00         2,400.00           22:08-2024         HR38AA 7458         Extra KM: 34         24.00         216.00           10:0458         NA         Display Charges:         2000.00         2083.33           10:0554         CRYSTA         Full Day ( 80 KM & 12:30 Hrs.)         24.00         24.00           180554         CRYSTA         Full Day ( 80 KM & 12:30 Hrs.)         24.00.00         2400.00           22:08-2024         INNOVA         Actual Running (88KM & 12:30 Hrs.)         24.00.00         2400.00           180554         CRYSTA         Full Day ( 80 KM & 8 HRS.)         24.00         192.00           Extra KK: 8         Extra KK: 8         24.00         192.00           Extra KR: 9         24.00         192.00         370.00           OTAL DUTY SLIP ENCLOSED :3         Extra KR: 8         250.00         1.125.00           reated By: Dalip inted By: Dalip inted By: Dalip         Interactic Code : 11005202         Net Payable :         18,700.00           Bank Name : Karratika Bank Ld. Branch : Connaught Place Accounts :         Stato Hrane : Conta 20 Hrane : Connaught Place Accounts :         18,700.00           Conta tors in stato tors of stage restation in the state stato tors of stage restation in the state state and the tato state                                                                                                                                                                                                                                                                                                                                                                                                                                                                                                                                                                                                                                                                                                                                                                                                                                                                                                                                                                                                                                                                                                                                                                                                                 | 2. 21-08-2024               | INNOVA                           | Actual Running (114KM & 16:20 Hrs)                                                                                                                                                                                                                                         |                          |                                        |
| 22-08-2024       HR38AA 7458       Extra KM: 34       24.00       816.00         180458       NA       Extra HK: 08:20 hrs.       250.00       2083.33         1 Night Charges:       300.00       400.00       400.00         2.208-2024       INNOVA       Actual Running (88KM & 12:30 Hrs.)       2,400.00       2,400.00         1.80554       CRYSTA       Full Day (80 KM & 8 HRS.)       2,400.00       192.00         1.80554       Full Day (80 KM & 8 HRS.)       24.00       192.00       1,125.00         1.80554       Full Day (80 KM & 8 HRS.)       24.00       192.00       1,22.00         1.125.00       Jannount:       1,25.00       370.00       370.00         Actual Running (88KM & 12:30 Hrs.)       Parking       370.00       370.00         Parking       State KM: 8       24.00       192.00       1,25.00         DTAL DUTY SLIP ENCLOSED 13       Extra Hr: 04:30 hrs.       250.00       1,125.00       370.00         mount:       IS,250.33       1,620.00       1,830.04       1,830.04       1,830.04         mount in Words : Eigliteen Thousands Seven Handred Rupees Only-       Net Payable : 18,700.00       1,830.04       1,830.04         Moreauties Bank Ltd. Branch : Connaught Place Accord : 110052002       Co                                                                                                                                                                                                                                                                                                                                                                                                                                                                                                                                                                                                                                                                                                                                                                                                                                                                                                                                                                                                                                                                                                                                                                                                                                                                                                                                   |                             |                                  |                                                                                                                                                                                                                                                                            | 2,400.00                 | 2,400.00                               |
| NA       Extra Hr: 08:20 hrs.       250.00       2,083.33         1 Night Charges:       300.00       400.00         2:208-2024       INNOVA       Actual Running (88KM & 12:30 Hrs.)       2,400.00       2,400.00         180554       CRYSTA       Full Day (80 KM & 8 HRS.)       2,400.00       2,400.00         180554       Full Day (80 KM & 8 HRS.)       2,400.00       2,400.00       192.00         125.00       Parking       250.00       1,125.00       370.00         SAC CODE: 996601       Parking       250.00       1,125.00       370.00         TATA DUTY S.L.P ENCLOSED :3       Parking       370.00       370.00         TATA Annount:       15,250.33       1,620.00       1,830.04         DTAL DUTY S.L.P ENCLOSED :3       Parking       16,000       1,830.04         TATA Annount:       15,250.33       1,830.04       1,830.04         TOTAL DUTY S.L.P ENCLOSED :3       Parking       1,8700.00       1,830.04         TOTAL DUTY S.L.P ENCLOSED :3       Parking       1,8700.00       1,830.04         TOTAL DUTY S.L.P DENCLOSED :3       Parking       1,8700.00       1,830.04         TOTAL DUTY S.L.P DENCLOSED :3       Parking       1,8700.00       1,830.04         TOTAL DUTY S.L                                                                                                                                                                                                                                                                                                                                                                                                                                                                                                                                                                                                                                                                                                                                                                                                                                                                                                                                                                                                                                                                                                                                                                                                                                                                                                                                                                     |                             | HR38AA 7458                      | Extra KM: 34                                                                                                                                                                                                                                                               |                          |                                        |
| 22-08-2024       INNOVA       Actual Running (88KM & 12:30 Hrs.)       2,400.00       -400.00         180554       CRYSTA       Full Day (80 KM & 8 HRS.)       2,400.00       -2,400.00       -2,400.00         180554       NA       HR38AA 7458       Extra KM: 8       2,400.00       -1,125.00         Extra Hr. 04:30 hrs.       Parking       -250.00       1,125.00       -1,125.00         Parking       -250.00       1,125.00       -1,125.00       -1,125.00         Parking       -250.00       1,125.00       -1,125.00       -1,125.00         Parking       -260.00       -260.00       -1,125.00       -1,125.00         DTAL DUTY SLIP ENCLOSED :3                                                                                                                                                                                                                                                                                                                                                                                                                                                                                                                                                                                                                                                                                                                                                                                                                                                                                                                                                                                                                                                                                                                                                                                                                                                                                                                                                                                                                                                                                                                                                                                                                                                                                                                                                                                                                                                                                                                                 |                             |                                  | Extra Hr.: 08:20 hrs.                                                                                                                                                                                                                                                      | 250.00                   | 2,083.33                               |
| 22-08-2024       INNOVA<br>CRYSTA<br>HR38AA 7458       Parking       400.00         2400.00       2400.00       2400.00         192.00       Extra KK: 8       24.00         Extra KK: 8       Extra KK: 8       24.00         Parking       370.00       370.00         Actual Running (88KM & 12:30 Hrs.)       24.00       192.00         Parking       370.00       370.00         Actual Running (88KM & 12:30 Hrs.)       250.00       1,125.00         Parking       370.00       370.00         Actual Running (88KM & 12:30 Hrs.)       250.00       1,125.00         Parking       370.00       370.00         Actual Running (15,250.33)       1,620.00       1,830.04         DTAL DUTY SLIP ENCLOSED :3       Extra Hr: 04:30 hrs.       1,620.00         reated By: Dalip<br>inted By: DALP       Extra Attra Bank Lid. Branch : Connaught Place       1,8700.00         Count No: 5372000134401 IFSC Code: : KAR8000057 MICR Code: : 110052002       FANNE & COUNTAGE       18,700.00         Count No: 5372000134401 IFSC Code: : KAR800057 MICR Code: : 110052002       FANNE & COUNTAGE       18,700.00         Count No: 5372000134401 IFSC Code: : KAR800057 MICR Code: : 110052002       FANNE & COUNTAGE       1100000000000000000000000000000000000                                                                                                                                                                                                                                                                                                                                                                                                                                                                                                                                                                                                                                                                                                                                                                                                                                                                                                                                                                                                                                                                                                                                                                                                                                                                                                                           | NA                          |                                  | 1 Night Charges:                                                                                                                                                                                                                                                           | 300.00                   |                                        |
| 180554       CRYSTA<br>NA       Full Day ( 80 KM & 8 HRS.)       2,400.00       2400.00         Extra KM: 8       Extra KM: 8       250.00       1,125.00         Extra Hr.: 04:30 hrs.       250.00       1,125.00         Parking       370.00       370.00         BAC CODE: 996601       370.00       370.00         DTAL DUTY SLIP ENCLOSED :3       Extra Hm. Itel State Sta                                                                                                                                                                                                                                                                                                                                                                                                                                                                                                                                                                                                                                                                                                                                                                   | 16                          |                                  | Parking                                                                                                                                                                                                                                                                    |                          | 400.00                                 |
| 180554       CRYSTA<br>NA       Full Day ( 80 KM & 8 HRS.)       2,400.00       2400.00         Extra KM: 8       Extra KM: 8       250.00       1,125.00         Extra Hr.: 04:30 hrs.       250.00       1,125.00         Parking       370.00       370.00         BAC CODE: 996601       370.00       370.00         DTAL DUTY SLIP ENCLOSED :3       Extra Hm. Itel State Sta                                                                                                                                                                                                                                                                                                                                                                                                                                                                                                                                                                                                                                                                                                                                                                   | 22-08-2024                  | INNOVA                           | Actual Punning (88KM & 12:30 Hea)                                                                                                                                                                                                                                          |                          |                                        |
| NA       HR38AA 7458       Extra KM: 8       Extra KM: 8         Extra KM: 8       Extra KM: 8       250.00       192.00         Parking       250.00       1,125.00       370.00         Parking       250.00       1,125.00       370.00         Parking       250.00       1,25.00       370.00         Parking       250.00       1,25.00       370.00         Parking       Extra Hr: 04:30 hrs.       1,62.00       1,25.00         DTAL DUTY SLIP ENCLOSED :3       Extra Hr. 04:30 hrs.       1,620.00       1,830.04         Inted By: DALIP       Extra KH: 10:500001/10:000       1,830.04       1,8700.00         Bank Name : Karnatka Bank Ltd. Branch : Connaught Place       Net Payable :       18,700.00         Sacconditions:       Allogode services integet with 10:500 integet 20:500                                                                                                                                                                                                                                                                                                                                                                                                                                                                                                                                                                                                                                                                                                                                                                                                                                                                                                                                                                                                                                                         | 12.                         |                                  |                                                                                                                                                                                                                                                                            | 2 400 00                 | 2400.00                                |
| Extra Hr.: 04:30 hrs.<br>Parking<br>AC CODE: 996601<br>DTAL DUTY SLIP ENCLOSED :3<br>reated By: Dalip<br>inted By: DALIP<br>mount in Words : Eighteen Thousands Seven Hundred Rupees Only-<br>Bank Name : Karnatka Bank Ltd. Branch : Connaught Place<br>Record No. 1:57200101344401 IFSC Code : KARB0000537 MICR Code : 110052002<br>Arms & Communication State Code : 10052002<br>Arms & Code State State Code : 10052002<br>Arms & Cod                                                                                                                                                                                                                                                                                                                                | NA                          |                                  |                                                                                                                                                                                                                                                                            |                          |                                        |
| Parking<br>Parking<br>Parking<br>Parking<br>Parking<br>Parking<br>Parking<br>Parking<br>Parking<br>Parking<br>Parking<br>Parking<br>Parking<br>Parking<br>Parking<br>Parking<br>Parking<br>Parking<br>Parking<br>Parking<br>Parking<br>Parking<br>Parking<br>Parking<br>Parking<br>Parking<br>Parking<br>Parking<br>Parking<br>Parking<br>Parking<br>Parking<br>Parking<br>Parking<br>Parking<br>Parking<br>Parking<br>Parking<br>Parking<br>Parking<br>Parking<br>Parking<br>Parking<br>Parking<br>Parking<br>Parking<br>Parking<br>Parking<br>Parking<br>Parking<br>Parking<br>Parking<br>Parking<br>Parking<br>Parking<br>Parking<br>Parking<br>Parking<br>Parking<br>Parking<br>Parking<br>Parking<br>Parking<br>Parking<br>Parking<br>Parking<br>Parking<br>Parking<br>Parking<br>Parking<br>Parking<br>Parking<br>Parking<br>Parking<br>Parking<br>Parking<br>Parking<br>Parking<br>Parking<br>Parking<br>Parking<br>Parking<br>Parking<br>Parking<br>Parking<br>Parking<br>Parking<br>Parking<br>Parking<br>Parking<br>Parking<br>Parking<br>Parking<br>Parking<br>Parking<br>Parking<br>Parking<br>Parking<br>Parking<br>Parking<br>Parking<br>Parking<br>Parking<br>Parking<br>Parking<br>Parking<br>Parking<br>Parking<br>Parking<br>Parking<br>Parking<br>Parking<br>Parking<br>Parking<br>Parking<br>Parking<br>Parking<br>Parking<br>Parking<br>Parking<br>Parking<br>Parking<br>Parking<br>Parking<br>Parking<br>Parking<br>Parking<br>Parking<br>Parking<br>Parking<br>Parking<br>Parking<br>Parking<br>Parking<br>Parking<br>Parking<br>Parking<br>Parking<br>Parking<br>Parking<br>Parking<br>Parking<br>Parking<br>Parking<br>Parking<br>Parking<br>Parking<br>Parking<br>Parking<br>Parking<br>Parking<br>Parking<br>Parking<br>Parking<br>Parking<br>Parking<br>Parking<br>Parking<br>Parking<br>Parking<br>Parking<br>Parking<br>Parking<br>Parking<br>Parking<br>Parking<br>Parking<br>Parking<br>Parking<br>Parking<br>Parking<br>Parking<br>Parking<br>Parking<br>Parking<br>Parking<br>Parking<br>Parking<br>Parking<br>Parking<br>Parking<br>Parking<br>Parking<br>Parking<br>Parking<br>Parking<br>Parking<br>Parking<br>Parking<br>Parking<br>Parking<br>Parking<br>Parking<br>Parking<br>Parking<br>Parking<br>Parking<br>Parking<br>Parking<br>Parking<br>Parking<br>Parking<br>Parking<br>Parking<br>Parking<br>Parking<br>Parking<br>Parking<br>Parking<br>Parking<br>Parking<br>Parking<br>Parking<br>Parking<br>Parking<br>Parking<br>Parking<br>Parking<br>Parking<br>Parking<br>Parking<br>Parking<br>Parking<br>Parking<br>Parking<br>Parking<br>Parking<br>Par | A STREET                    |                                  |                                                                                                                                                                                                                                                                            |                          |                                        |
| AC CODE: 996601<br>DTAL DUTY SLIP ENCLOSED :3<br>reated By: Dalip<br>inted By: Dalip<br>inted By: DALIP<br>mount in Words : Eighteen Thousands Seven Hundred Rupees Only.<br>Bank Name : Karnatka Bank Ltd. Branch : Connaught Place<br>Account No :: 5372000101344401 IFSC Code : KARB0000537 MICR Code : 110052002<br>Torms & Confluence<br>Mil Ropulsa are subject to belin Jurisdicions<br>Mil To bank Within 15 days are Subject to interest @ 21% p.a.<br>. We are not responsible for the loss of signed duty sign fare you receive the bil.<br>. We are not responsible for the loss of signed duty sign fare you receive the bil.<br>. We are not responsible for the loss of signed duty sign fare you receive the bil.<br>. We are not responsible for the loss of signed duty sign fare you receive the bil.<br>. We are not responsible for the loss of signed duty sign fare you receive the bil.<br>. We are not responsible for the loss of signed duty sign fare you receive the bil.<br>. We are not responsible for the loss of signed duty sign fare you receive the bil.<br>. We are not responsible for the loss of signed duty sign fare you receive the bil.<br>. We are not responsible for the loss of signed duty sign fare you receive the bil.                                                                                                                                                                                                                                                                                                                                                                                                                                                                                                                                                                                                                                                                                                                                                                                                                                                                                                                                                                                                                                                                                                                                                                                                                                                                                                                          | 100                         |                                  |                                                                                                                                                                                                                                                                            | 250.00                   |                                        |
| DTAL DUTY SLIP ENCLOSED :3<br>reated By: Dalip<br>inted By: DALIP<br>mount in Words : Eighteen Thousands Seven Hundred Rupees Only/-<br>Bank Name : Karnatka Bank Ltd. Branch : Connaught Place<br>Account No. : 5372000101344401 IFSC Code : KARB0000537 MICR Code : 110052002<br>Forms & Conditions<br>All Disputes are subject to Delhi Jurisdictions.<br>Med ageining the Ward of the loss of signed duty slip after you receive the bil.<br>- In case of query please intimate us within 7 days are for the loss of signed duty slip after you receive the bil.                                                                                                                                                                                                                                                                                                                                                                                                                                                                                                                                                                                                                                                                                                                                                                                                                                                                                                                                                                                                                                                                                                                                                                                                                                                                                                                                                                                                                                                                                                                                                                                                                                                                                                                                                                                                                                                                                                                                                                                                                                 |                             | A                                | , where the second s                                                                                                                                                            |                          | 5/0.00                                 |
| DTAL DUTY SLIP ENCLOSED :3<br>reated By: Dalip<br>inted By: DALIP<br>mount in Words : Eighteen Thousands Seven Hundred Rupees Only/-<br>Bank Name : Karnatka Bank Ltd. Branch : Connaught Place<br>Account No. : 5372000101344401 IFSC Code : KARB0000537 MICR Code : 110052002<br>Forms & Conditions<br>All Disputes are subject to Delhi Jurisdictions.<br>Med ageining the Ward of the loss of signed duty slip after you receive the bil.<br>- In case of query please intimate us within 7 days are for the loss of signed duty slip after you receive the bil.                                                                                                                                                                                                                                                                                                                                                                                                                                                                                                                                                                                                                                                                                                                                                                                                                                                                                                                                                                                                                                                                                                                                                                                                                                                                                                                                                                                                                                                                                                                                                                                                                                                                                                                                                                                                                                                                                                                                                                                                                                 | 181                         | Branch .                         |                                                                                                                                                                                                                                                                            | 1                        | 100                                    |
| DTAL DUTY SLIP ENCLOSED :3<br>reated By: Dalip<br>inted By: DALIP<br>mount in Words : Eighteen Thousands Seven Hundred Rupees Only/-<br>Bank Name : Karnatka Bank Ltd. Branch : Connaught Place<br>Account No. : 5372000101344401 IFSC Code : KARB0000537 MICR Code : 110052002<br>Forms & Conditions<br>All Disputes are subject to Delhi Jurisdictions.<br>Med ageining the Ward of the loss of signed duty slip after you receive the bil.<br>- In case of query please intimate us within 7 days are for the loss of signed duty slip after you receive the bil.                                                                                                                                                                                                                                                                                                                                                                                                                                                                                                                                                                                                                                                                                                                                                                                                                                                                                                                                                                                                                                                                                                                                                                                                                                                                                                                                                                                                                                                                                                                                                                                                                                                                                                                                                                                                                                                                                                                                                                                                                                 | -                           |                                  |                                                                                                                                                                                                                                                                            |                          | 123 ST                                 |
| DTAL DUTY SLIP ENCLOSED :3<br>reated By: Dalip<br>inted By: DALIP<br>mount in Words : Eighteen Thousands Seven Hundred Rupees Only/-<br>Bank Name : Karnatka Bank Ltd. Branch : Connaught Place<br>Account No. : 5372000101344401 IFSC Code : KARB0000537 MICR Code : 110052002<br>Forms & Conditions<br>All Disputes are subject to Delhi Jurisdictions.<br>Med ageining the Ward of the loss of signed duty slip after you receive the bil.<br>- In case of query please intimate us within 7 days are for the loss of signed duty slip after you receive the bil.                                                                                                                                                                                                                                                                                                                                                                                                                                                                                                                                                                                                                                                                                                                                                                                                                                                                                                                                                                                                                                                                                                                                                                                                                                                                                                                                                                                                                                                                                                                                                                                                                                                                                                                                                                                                                                                                                                                                                                                                                                 |                             |                                  | Sand and the second states                                                                                                                                                                                                                                                 | Sale and                 | STREET.                                |
| DTAL DUTY SLIP ENCLOSED :3<br>reated By: Dalip<br>inted By: DALIP<br>mount in Words : Eighteen Thousands Seven Hundred Rupees Only/-<br>Bank Name : Karnatka Bank Ltd. Branch : Connaught Place<br>Account No. : 5372000101344401 IFSC Code : KARB0000537 MICR Code : 110052002<br>Forms & Conditions<br>All Disputes are subject to Delhi Jurisdictions.<br>Med ageining the Ward of the loss of signed duty slip after you receive the bil.<br>- In case of query please intimate us within 7 days are for the loss of signed duty slip after you receive the bil.                                                                                                                                                                                                                                                                                                                                                                                                                                                                                                                                                                                                                                                                                                                                                                                                                                                                                                                                                                                                                                                                                                                                                                                                                                                                                                                                                                                                                                                                                                                                                                                                                                                                                                                                                                                                                                                                                                                                                                                                                                 |                             |                                  | A A A A A A A A A A A A A A A A A A A                                                                                                                                                                                                                                      | 1263                     | 12                                     |
| DTAL DUTY SLIP ENCLOSED :3<br>reated By: Dalip<br>inted By: DALIP<br>mount in Words : Eighteen Thousands Seven Hundred Rupees Only/-<br>Bank Name : Karnatka Bank Ltd. Branch : Connaught Place<br>Account No. : 5372000101344401 IFSC Code : KARB0000537 MICR Code : 110052002<br>Forms & Conditions<br>All Disputes are subject to Delhi Jurisdictions.<br>Med ageining the Ward of the loss of signed duty slip after you receive the bil.<br>- In case of query please intimate us within 7 days are for the loss of signed duty slip after you receive the bil.                                                                                                                                                                                                                                                                                                                                                                                                                                                                                                                                                                                                                                                                                                                                                                                                                                                                                                                                                                                                                                                                                                                                                                                                                                                                                                                                                                                                                                                                                                                                                                                                                                                                                                                                                                                                                                                                                                                                                                                                                                 |                             |                                  |                                                                                                                                                                                                                                                                            |                          | 207                                    |
| DTAL DUTY SLIP ENCLOSED :3<br>reated By: Dalip<br>inted By: DALIP<br>mount in Words : Eighteen Thousands Seven Hundred Rupees Only/-<br>Bank Name : Karnatka Bank Ltd. Branch : Connaught Place<br>Account No. : 5372000101344401 IFSC Code : KARB0000537 MICR Code : 110052002<br>Forms & Conditions<br>All Disputes are subject to Delhi Jurisdictions.<br>Med ageining the Ward of the loss of signed duty slip after you receive the bil.<br>- In case of query please intimate us within 7 days are for the loss of signed duty slip after you receive the bil.                                                                                                                                                                                                                                                                                                                                                                                                                                                                                                                                                                                                                                                                                                                                                                                                                                                                                                                                                                                                                                                                                                                                                                                                                                                                                                                                                                                                                                                                                                                                                                                                                                                                                                                                                                                                                                                                                                                                                                                                                                 |                             |                                  | and the second second second                                                                                                                                                                                                                                               |                          | Stall and                              |
| DTAL DUTY SLIP ENCLOSED :3<br>reated By: Dalip<br>inted By: DALIP<br>mount in Words : Eighteen Thousands Seven Hundred Rupees Only/-<br>Bank Name : Karnatka Bank Ltd. Branch : Connaught Place<br>Account No. : 5372000101344401 IFSC Code : KARB0000537 MICR Code : 110052002<br>Forms & Conditions<br>All Disputes are subject to Delhi Jurisdictions.<br>Med ageining the Ward of the loss of signed duty slip after you receive the bil.<br>- In case of query please intimate us within 7 days are for the loss of signed duty slip after you receive the bil.                                                                                                                                                                                                                                                                                                                                                                                                                                                                                                                                                                                                                                                                                                                                                                                                                                                                                                                                                                                                                                                                                                                                                                                                                                                                                                                                                                                                                                                                                                                                                                                                                                                                                                                                                                                                                                                                                                                                                                                                                                 | 1                           |                                  |                                                                                                                                                                                                                                                                            |                          |                                        |
| DTAL DUTY SLIP ENCLOSED :3<br>reated By: Dalip<br>inted By: DALIP<br>mount in Words : Eighteen Thousands Seven Hundred Rupees Only/-<br>Bank Name : Karnatka Bank Ltd. Branch : Connaught Place<br>Account No. : 5372000101344401 IFSC Code : KARB0000537 MICR Code : 110052002<br>Forms & Conditions<br>All Disputes are subject to Delhi Jurisdictions.<br>Med ageining the Ward of the loss of signed duty slip after you receive the bil.<br>- In case of query please intimate us within 7 days are for the loss of signed duty slip after you receive the bil.                                                                                                                                                                                                                                                                                                                                                                                                                                                                                                                                                                                                                                                                                                                                                                                                                                                                                                                                                                                                                                                                                                                                                                                                                                                                                                                                                                                                                                                                                                                                                                                                                                                                                                                                                                                                                                                                                                                                                                                                                                 |                             |                                  |                                                                                                                                                                                                                                                                            |                          |                                        |
| DTAL DUTY SLIP ENCLOSED :3<br>reated By: Dalip<br>inted By: DALIP<br>mount in Words : Eighteen Thousands Seven Hundred Rupees Only/-<br>Bank Name : Karnatka Bank Ltd. Branch : Connaught Place<br>Account No. : 5372000101344401 IFSC Code : KARB0000537 MICR Code : 110052002<br>Forms & Conditions<br>All Disputes are subject to Delhi Jurisdictions.<br>Med ageining the Ward of the loss of signed duty slip after you receive the bil.<br>- In case of query please intimate us within 7 days are for the loss of signed duty slip after you receive the bil.                                                                                                                                                                                                                                                                                                                                                                                                                                                                                                                                                                                                                                                                                                                                                                                                                                                                                                                                                                                                                                                                                                                                                                                                                                                                                                                                                                                                                                                                                                                                                                                                                                                                                                                                                                                                                                                                                                                                                                                                                                 |                             |                                  |                                                                                                                                                                                                                                                                            | A                        | 1                                      |
| DTAL DUTY SLIP ENCLOSED :3<br>reated By: Dalip<br>inted By: DALIP<br>mount in Words : Eighteen Thousands Seven Hundred Rupees Only/-<br>Bank Name : Karnatka Bank Ltd. Branch : Connaught Place<br>Account No. : 5372000101344401 IFSC Code : KARB0000537 MICR Code : 110052002<br>Forms & Conditions<br>All Disputes are subject to Delhi Jurisdictions.<br>Med ageining the Ward of the loss of signed duty slip after you receive the bil.<br>- In case of query please intimate us within 7 days are for the loss of signed duty slip after you receive the bil.                                                                                                                                                                                                                                                                                                                                                                                                                                                                                                                                                                                                                                                                                                                                                                                                                                                                                                                                                                                                                                                                                                                                                                                                                                                                                                                                                                                                                                                                                                                                                                                                                                                                                                                                                                                                                                                                                                                                                                                                                                 | 1                           |                                  |                                                                                                                                                                                                                                                                            | HOW                      | 1. 1 1 1 1 1 1 1 1 1 1 1 1 1 1 1 1 1 1 |
| reated By: Dalip<br>inted By: DALIP<br>mount in Words : Eighteen Thousands Seven Hundred Rupees Only/-<br>Bank Name : Karnatka Bank Ltd. Branch : Connaught Place<br>Account No. : 5372000101344401 IFSC Code : KARB0000537 MICR Code : 110052002<br>Forms & Conditions:<br>All Disputes are subject to Delhi Jurisdictions.<br>Midage in this words are Subject to interest @ 21% p.a.<br>Bill not paid within 15 days are Subject to interest @ 21% p.a.<br>We are not responsible for the loss of signed duty slip after you receive the bill.<br>In case of query please intimate us within 7 days of receipt of the bill.<br>In case of query please intimate us within 7 days of receipt of the bill.                                                                                                                                                                                                                                                                                                                                                                                                                                                                                                                                                                                                                                                                                                                                                                                                                                                                                                                                                                                                                                                                                                                                                                                                                                                                                                                                                                                                                                                                                                                                                                                                                                                                                                                                                                                                                                                                                          |                             |                                  | LA SIA                                                                                                                                                                                                                                                                     | Amount:                  | 15,250.33                              |
| inted By: DALIP<br>mount in Words : Eighteen Thousands Seven Hundred Rupees Only/-<br>Bank Name : Karnatka Bank Ltd. Branch : Connaught Place<br>Account No. : 5372000101344401 IFSC Code : KARB0000537 MICR Code : 110052002<br>Toms & Conditions<br>All Disputes are subject to Dehi Jurisdictions.<br>Micro Code : 10052002<br>Toms & Conditions<br>Micro Code : 110052002<br>Toms & Conditions<br>Micro Code : 10052002<br>Toms & Conditions<br>Micro Code : 10052002<br>Micro Code                                                                                                                                                                                                                                                                                                 |                             | IP ENCLOSED :3                   |                                                                                                                                                                                                                                                                            |                          | 1,620.00                               |
| mount in Words : Eighteen Thousands Seven Hundred Rupees Only/-<br>Bank Name : Karnatka Bank Ltd. Branch : Connaught Place<br>Account No. : 5372000101344401 IFSC Code : KARB0000537 MICR Code : 110052002<br>Cruss & Conditions<br>. All Disputes are subject to Dehi Jurisdictions.<br>Micro paid within 15 days are Subject to interest @ 21% p.a.<br>. We are not responsible for the loss of signed duy slip after you receive the bill.<br>. In case of query please intimate us within 7 days of received the bill.                                                                                                                                                                                                                                                                                                                                                                                                                                                                                                                                                                                                                                                                                                                                                                                                                                                                                                                                                                                                                                                                                                                                                                                                                                                                                                                                                                                                                                                                                                                                                                                                                                                                                                                                                                                                                                                                                                                                                                                                                                                                           |                             | ,                                | VGST@                                                                                                                                                                                                                                                                      | (12%)                    | 1,830.04                               |
| Bank Name : Karnatka Bank Ltd. Branch : Connaught Place<br>Account No. : 5372000101344401 IFSC Code : KARB0000537 MICR Code : 110052002<br>All Disputes are subject to Delhi Jurisdictions.<br>All Disputes are subject to Delhi Jurisdictions.<br>Middage in the rest of the part of the total sector of the solid c27489c99b391f51d3d60d8c8d8.<br>Bill not paid within 15 days are Subject to interest @ 21% p.a.<br>We are not responsible for the loss of signed duty slip after you receive the bill.<br>In case of query please intimate us within 7 days of receipt of the bill afterwards will not consider any charnes                                                                                                                                                                                                                                                                                                                                                                                                                                                                                                                                                                                                                                                                                                                                                                                                                                                                                                                                                                                                                                                                                                                                                                                                                                                                                                                                                                                                                                                                                                                                                                                                                                                                                                                                                                                                                                                                                                                                                                      | Inted Dy. Drilli            |                                  | Sould                                                                                                                                                                                                                                                                      | -                        |                                        |
| Bank Name : Karnatka Bank Ltd. Branch : Connaught Place<br>Account No. : 5372000101344401 IFSC Code : KARB0000537 MICR Code : 110052002<br>All Disputes are subject to Delhi Jurisdictions.<br>All Disputes are subject to Delhi Jurisdictions.<br>Middage in the rest of the part of the total sector of the solid c27489c99b391f51d3d60d8c8d8.<br>Bill not paid within 15 days are Subject to interest @ 21% p.a.<br>We are not responsible for the loss of signed duty slip after you receive the bill.<br>In case of query please intimate us within 7 days of receipt of the bill afterwards will not consider any charnes                                                                                                                                                                                                                                                                                                                                                                                                                                                                                                                                                                                                                                                                                                                                                                                                                                                                                                                                                                                                                                                                                                                                                                                                                                                                                                                                                                                                                                                                                                                                                                                                                                                                                                                                                                                                                                                                                                                                                                      | mount in Words              | : Eighteen Thousa                | nds Seven Hundred Rupees Only/- Net P                                                                                                                                                                                                                                      | ayable :                 | 18,700.00                              |
| All Disputes are subject to Delhi Jurisdictions.  Mikidageiantmane lane 6/8 charty?eintumeseege for the loss of signed duty slip after you receive the bill.  In case of query please intimate us within 7 days of receive of the bill afterwards will not consider any charges                                                                                                                                                                                                                                                                                                                                                                                                                                                                                                                                                                                                                                                                                                                                                                                                                                                                                                                                                                                                                                                                                                                                                                                                                                                                                                                                                                                                                                                                                                                                                                                                                                                                                                                                                                                                                                                                                                                                                                                                                                                                                                                                                                                                                                                                                                                      | Bank Name : Karr            | natka Bank Ltd. Bran             | nch : Connaught Place                                                                                                                                                                                                                                                      | ( -                      |                                        |
| All Disputes are subject to Delhi Jurisdictions.<br>All Disputes are subject to Delhi Jurisdictions.<br>All Disputes are subject to Delhi Jurisdictions.<br>All Disputes are subject to interest @ 21% p.a.<br>We are not responsible for the loss of signed duty slip after you receive the bill.<br>In case of query please intimate us within 7 days of receipt of the bill afterwards will not consider any charges                                                                                                                                                                                                                                                                                                                                                                                                                                                                                                                                                                                                                                                                                                                                                                                                                                                                                                                                                                                                                                                                                                                                                                                                                                                                                                                                                                                                                                                                                                                                                                                                                                                                                                                                                                                                                                                                                                                                                                                                                                                                                                                                                                              |                             |                                  | Code : KARB0000537 MICR Code : 110052002                                                                                                                                                                                                                                   |                          | PHATA                                  |
| Advidage in this result of the loss of signed duty slip after you receive the bill.<br>We are not responsible for the loss of signed duty slip after you receive the bill.<br>In case of query please intimate us within 7 days of receipt of the bill afterwards will not consider any charges                                                                                                                                                                                                                                                                                                                                                                                                                                                                                                                                                                                                                                                                                                                                                                                                                                                                                                                                                                                                                                                                                                                                                                                                                                                                                                                                                                                                                                                                                                                                                                                                                                                                                                                                                                                                                                                                                                                                                                                                                                                                                                                                                                                                                                                                                                      | 1. All Disputes are subject | t to Delhi Jurisdictions.        | KWASEOF                                                                                                                                                                                                                                                                    | PANNU CAR                | NTALS (PLTD.                           |
| We are not responsible for the loss of signed duty slip after you receive the bill.                                                                                                                                                                                                                                                                                                                                                                                                                                                                                                                                                                                                                                                                                                                                                                                                                                                                                                                                                                                                                                                                                                                                                                                                                                                                                                                                                                                                                                                                                                                                                                                                                                                                                                                                                                                                                                                                                                                                                                                                                                                                                                                                                                                                                                                                                                                                                                                                                                                                                                                  | 2kWildagsianthipeoline61    | BenaryBrindinGalagefrondet       |                                                                                                                                                                                                                                                                            | _time: 26-08-202-02-20:5 | annu -                                 |
| In case of query please intimate us within 7 days of receipt of the bill afterwards will not consider any charges                                                                                                                                                                                                                                                                                                                                                                                                                                                                                                                                                                                                                                                                                                                                                                                                                                                                                                                                                                                                                                                                                                                                                                                                                                                                                                                                                                                                                                                                                                                                                                                                                                                                                                                                                                                                                                                                                                                                                                                                                                                                                                                                                                                                                                                                                                                                                                                                                                                                                    | We are not responsible      | for the loss of signed duty slip | after you receive the bill.                                                                                                                                                                                                                                                | 2 60                     | Accels 5                               |
| UELHI SINICIO                                                                                                                                                                                                                                                                                                                                                                                                                                                                                                                                                                                                                                                                                                                                                                                                                                                                                                                                                                                                                                                                                                                                                                                                                                                                                                                                                                                                                                                                                                                                                                                                                                                                                                                                                                                                                                                                                                                                                                                                                                                                                                                                                                                                                                                                                                                                                                                                                                                                                                                                                                                        | 5. In case of query please  | intimate us within 7 days of re  | cceipt of the bill,afterwards will not consider any charges.                                                                                                                                                                                                               | -                        | Drun Sanature                          |
|                                                                                                                                                                                                                                                                                                                                                                                                                                                                                                                                                                                                                                                                                                                                                                                                                                                                                                                                                                                                                                                                                                                                                                                                                                                                                                                                                                                                                                                                                                                                                                                                                                                                                                                                                                                                                                                                                                                                                                                                                                                                                                                                                                                                                                                                                                                                                                                                                                                                                                                                                                                                      |                             |                                  |                                                                                                                                                                                                                                                                            |                          | uttin a state                          |