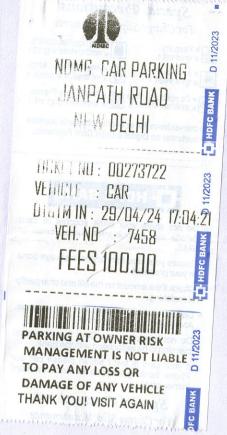

|
| Duty Slip Received by                                                                                                     | Signature                                                                                                                             |
|                                                                                                                           | <u> </u>                                                                                                                              |
|                                                                                                                           |                                                                                                                                       |

3







| DUTY SLIP                                                                                                                 |                                                                                                                                       |
|---------------------------------------------------------------------------------------------------------------------------|---------------------------------------------------------------------------------------------------------------------------------------|
| Slip No. 171522                                                                                                           | Dated 30/4/24                                                                                                                         |
| Car No. 74