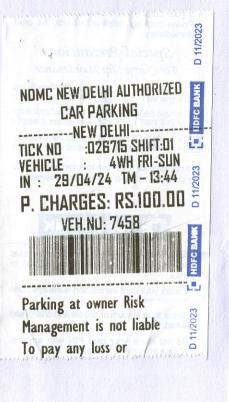

|
| Duty Slip Received by                                                                                                     | Signature                                                                                                                             |
|                                                                                                                           | <u> </u>                                                                                                                              |
|                                                                                                                           |                                                                                                                                       |

3







| DUTY SLIP                                                                                                                 |                                                                                                                                       |
|---------------------------------------------------------------------------------------------------------------------------|---------------------------------------------------------------------------------------------------------------------------------------|
| Slip No. 171522                                                                                                           | Dated 30/4/24                                                                                                                         |
| Car No.