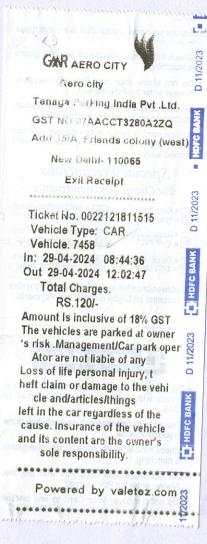

|
| Duty Slip Received by                                                                                                     | Signature                                                                                                                             |
|                                                                                                                           | <u> </u>                                                                                                                              |
|                                                                                                                           |                                                                                                                                       |

3







| DUTY SLIP                                                                                                                 |                                                                                                                                       |
|---------------------------------------------------------------------------------------------------------------------------|---------------------------------------------------------------------------------------------------------------------------------------|
| Slip No. 171522                                                                                                           | Dated 30/4/24                                                                                                                         |
| Car No