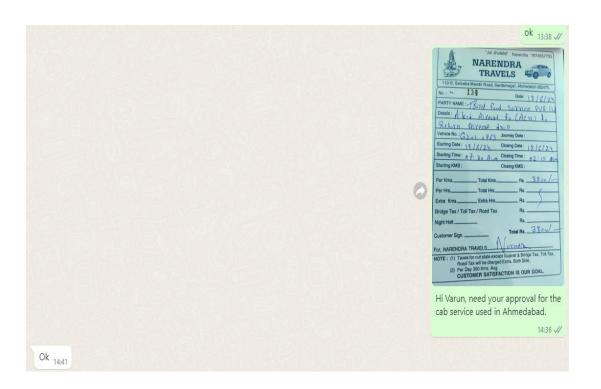

## NARENDRA TRAVELS

| Ahmedabd-382475.                                                     |                                         |
|----------------------------------------------------------------------|-----------------------------------------|
| No.: - 134                                                           | Date: \8/6/24                           |
| PARTY NAME: Bavel Cool Details: All A                                | 1 5000000000000000000000000000000000000 |
| Details: A bod Alvoort                                               | 1 (Acres VV# H                          |
| Return Airport d                                                     | TO (TICH) to                            |
| Vehicle No.: GJ-01 0763                                              | Journey Date :                          |
| Ctantin - D                                                          |                                         |
| Starting Date: 18/6/24                                               | Closing Date: 18/6/24                   |
| Starting Time: 07: 30 A: m                                           | Closing Time: 62:15 Am                  |
| Starting KMS:                                                        | Closing KMS:                            |
|                                                                      |                                         |
| Per KmsTotal Kms                                                     | Rs. 3800/                               |
| Per Hrs Total Hrs                                                    | Rs                                      |
| Extra Kms Extra Hrs                                                  | Rs                                      |
| Bridge Tax / Toll Tax / Road Tax                                     | Rs                                      |
| Night Holt                                                           | Rs                                      |
| reignit floit                                                        | 28-1                                    |
| Customer Sign                                                        | Total Rs. 3806/ -                       |
|                                                                      |                                         |
| For, NARENDRA TRAVELS                                                | 1 crinds                                |
| NOTE: (1) Taxes for out state except Gujarat & Bridge Tax, Toll Tax, |                                         |
| Road Tax will be charged Extra. Both Side.                           |                                         |
| COLOR DOLLARON KING AVO                                              |                                         |
| (2) Per Day 300 Kills. Avg.                                          |                                         |

## **Invoices TFS**

From: Joy Silveira

26 June 2024 10:34 Sent: To: Invoices TFS

Anil Nayak; Parag Pandey Cc:

Subject: RE: Payment request - Narendra Travel- May

**Attachments:** WhatsApp Image 2024-06-20 at 11.06.07.jpeg; Doc1.pdf

Dear Team,

Request you to kindly make the payment of 3800/- to Narendra Travels. Attached is the invoice and approval from Varun.

Once payment is done, please share the UTR details.