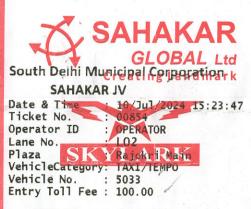

PAID CAR PARKING N DMC NEW DELHI CASH BILL V.TYPE CAR/JEEP ENTRY Chanakyapuri NEW DELHI CAR NO:: 5033 TICKET No:000007863434 IN TM 16:02 DT 10-07-2024 EX TM 16:49 DT 10-07-2024 CASH RS-50.00

THANK- FOR VISIT AGAIN